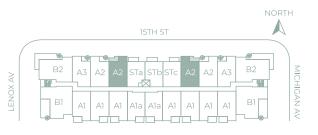

| UNIT A2 - NO TERRACE | LEVEL 2     |
|----------------------|-------------|
| 1 BEDROOM / 1.5 BATH |             |
| Gross a/c Area       | 751 Sq. Ft. |
| Balcony              | 70 Sq. Ft.  |
| TOTAL                | 821 Sq. Ft. |