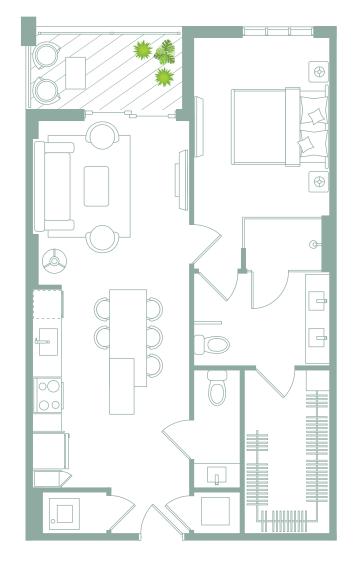

| UNIT A2 - NO TERRACE | LEVEL 2     |
|----------------------|-------------|
| 1 BEDROOM / 1.5 BATH |             |
| Gross a/c Area       | 751 Sq. Ft. |
| Balcony              | 70 Sq. Ft.  |
| TOTAL                | 821 Sq. Ft. |