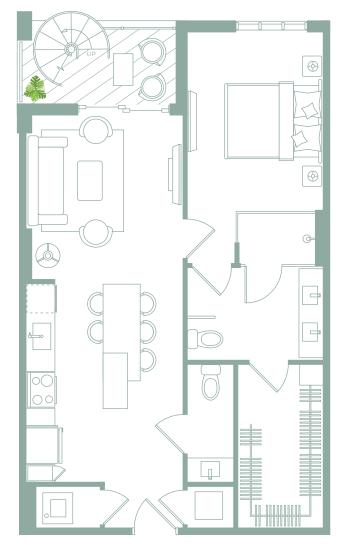

#### LEVEL 4

| UNIT A2 - TERRACE    | LEVEL 3     |
|----------------------|-------------|
| 1 BEDROOM / 1.5 BATH |             |
| Gross a/c Area       | 751 Sq. Ft. |
| Balcony              | 50 Sq. Ft.  |
| Terrace              | 163 Sq. Ft. |
| TOTAL                | 964 Sq. Ft. |