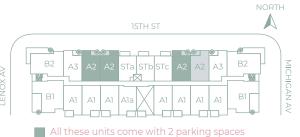

- Multi-feature kitchen fauce
- · Samsung **Family Hub** touch screen smart refrigerator
- Samsung smart WIFI enabled with Bluetooth connectivity high efficiency appliances

#### **SPA INSPIRED BATHS**

- Contemporary bath hardware
- Italian vanity with cultured white marble countertop
- Front lit mirror
- Artistically designed full heigh porcelain wet walls in shower
- · Open concept bathroom
- Frameless glass shower enclosure
- Rain shower and hand shower ir master bath
- · Powder room

### LEVEL 3



#### LEVEL 4



| UNIT A2 - TERRACE    | LEVEL 3     |
|----------------------|-------------|
| 1 BEDROOM / 1.5 BATH |             |
| Gross a/c Area       | 751 Sq. Ft. |
| Balcony              | 50 Sq. Ft.  |
| Terrace              | 163 Sq. Ft. |
| TOTAL                | 964 Sq. Ft. |



All these units come with 2 parking spaces
This unit comes with 1 parking space

# SHOMA 🏚

Any renderings and depictions are conceptual only and are for the convenience of reference. They should not be relied upon as representations, express or implied, of the final detail of the Units nor the views from any of the Units.

ORAL REPRESENTATIONS CANNOT BE RELIED UPON AS CORRECTLY STATING REPRESENTATIONS OF THE DEVELOPER. FOR CORRECT REPRESENTATIONS, MAKE REFERENCE TO THIS BROCHURE AND TO THE DOCUMENTS REQUIRED BY 718.503, FLORIDA STATUTES, TO BE FURNISHED BY A DEVELOPED TO A BLIVED ON LESSEE