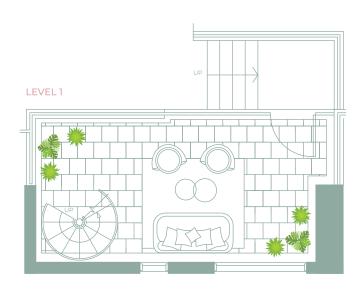

## **RESIDENCE AMENITIES**

- · Spacious floorplar
- 12 x 24 white porcelain CONCORD tiles
- · Samsung smart WIFI enabled front load full size washer & dryers
- Private balcony
- · Oversized private terrace
- · Oversized walk-in master closet fully built out
- NEST digital programable thermostats
- Digital keyless entry
- $\cdot$  Designer lighting fixtures