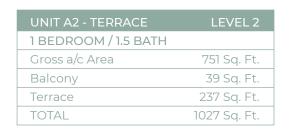

## **RESIDENCE AMENITIES**

- · Spacious floorplar
- 12 x 24 white porcelain CONCORD tiles
- · Samsung smart WIFI enabled front load full size washer & dryers
- Private balcony
- · Oversized private terrace
- · Oversized walk-in master closet fully built out
- NEST digital programable thermostats
- Digital keyless entry
- $\cdot$  Designer lighting fixtures

## **CHEF-CALIBER KITCHENS**

- White COMPAC quartz countertops
- Italian kitchen cabinetry
- Extended quartz island with dining table
- USB charging statio
- Full white quartz backsplas
- · Pantrv
- Multi-feature kitchen fauce
- Samsung **Family Hub** touch screen smart refrigerator
- Samsung smart WIFI enabled with Bluetooth connectivity high efficiency appliances

## **SPA INSPIRED BATHS**

- Contemporary bath hardware
- · Italian vanity with cultured white marble countertop
- · Front lit mirro
- · Artistically designed full height porcelair wet walls in shower
- · Open concept bathroom
- · Frameless glass shower enclosure
- Rain shower and hand shower in master bath
- Powder room
- Double sink in master bath
- \* All these units come with 2 parking spaces