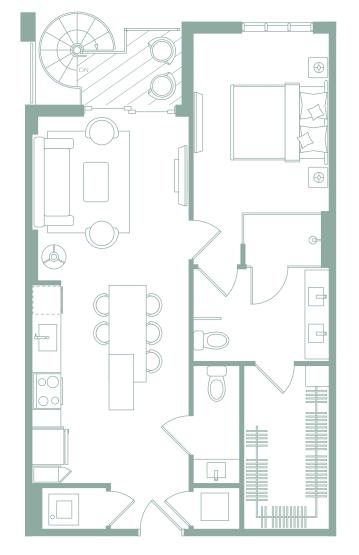

## **RESIDENCE AMENITIES**

- · Spacious floorplar
- 12 x 24 white porcelain CONCORD tiles
- · Samsung smart WIFI enabled front load full size washer & dryers
- Private balcony
- · Oversized private terrace
- · Oversized walk-in master closet fully built out
- NEST digital programable thermostats
- Digital keyless entry
- $\cdot$  Designer lighting fixtures

## **CHEF-CALIBER KITCHENS**

- White COMPAC quartz countertops
- Italian kitchen cabinetry
- Extended quartz island with dining table
- USB charging statio
- Full white quartz backsplas
- · Pantrv
- Multi-feature kitchen fauce
- Samsung **Family Hub** touch screen smart refrigerator
- Samsung smart WIFI enabled with Bluetooth connectivity high efficiency appliances

## **SPA INSPIRED BATHS**

- Contemporary bath hardware
- · Italian vanity with cultured white marble countertop
- · Front lit mirro
- · Artistically designed full height porcelair wet walls in shower
- · Open concept bathroom
- · Frameless glass shower enclosure
- Rain shower and hand shower in master bath
- Powder room
- Double sink in master bath
- \* All these units come with 2 parking spaces