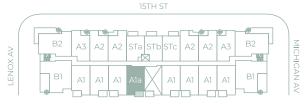

| UNIT Ala             | LEVEL 2 or 3 |
|----------------------|--------------|
| 1 BEDROOM / 1.5 BATH |              |
| Gross a/c Area       | 721 Sq. Ft.  |
| Balcony              | 65 Sq. Ft.   |
| TOTAL                | 786 Sq. Ft.  |

#### LEVEL 3