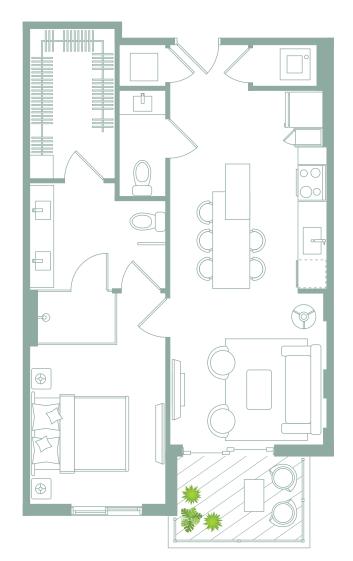

| UNIT Ala             | LEVEL 2 or 3 |
|----------------------|--------------|
| 1 BEDROOM / 1.5 BATH |              |
| Gross a/c Area       | 721 Sq. Ft.  |
| Balcony              | 65 Sq. Ft.   |
| TOTAL                | 786 Sq. Ft.  |