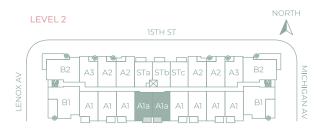

| UNIT Ala             | LEVEL 2 or 3 |
|----------------------|--------------|
| 1 BEDROOM / 1.5 BATH |              |
| Gross a/c Area       | 721 Sq. Ft.  |
| Balcony              | 65 Sq. Ft.   |
| TOTAL                | 786 Sq. Ft.  |