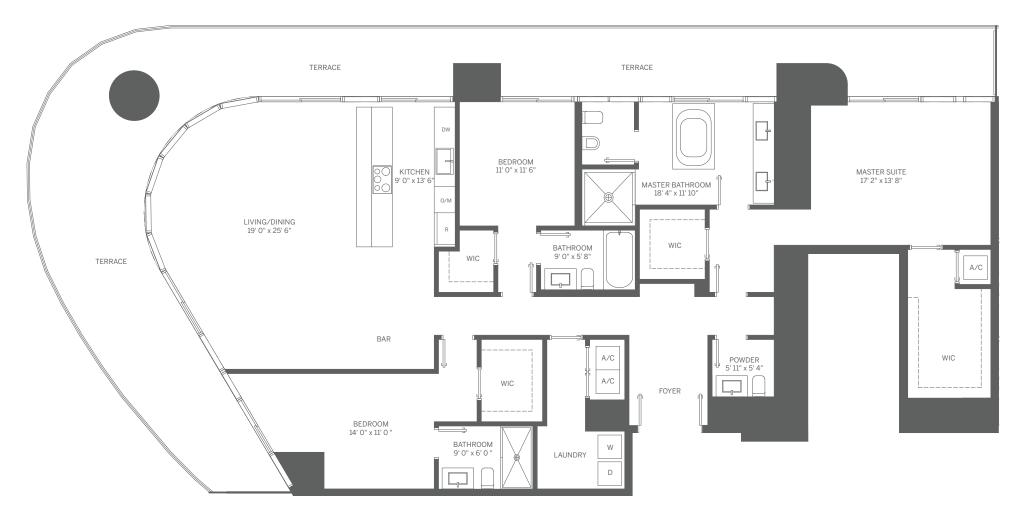

## PENTHOUSE 02 3 BEDROOM / 3.5 BATH

INTERIOR: 2,406 SF / 224 m<sup>2</sup>

TERRACE: 963 SF / 89 m<sup>2</sup>

TOTAL: 3,369 SF / 313 m<sup>2</sup>

Stated dimensions are measured to the exterior boundaries of the exterior walls and the centerline of interior demising walls and in fact vary from the dimensions that would be determined by using the description and definition of the "Unit" set forth in the Declaration (which generally only includes the interior airspace between the perimeter walls and excludes interior structural components). For your reference, the area of the Unit, determined in accordance with those defined unit boundaries, is 2,406 SF. Note that measurements of rooms set forth on this floor plan are generally taken at the greatest points of each given room (as if the room were a perfect rectangle), without regard for any cutouts. Accordingly, the area of the actual room will typically be smaller than the product obtained by multiplying the stated length times width. All dimensions are approximate and may vary with actual construction, and all floor plans and development plans are subject to change.