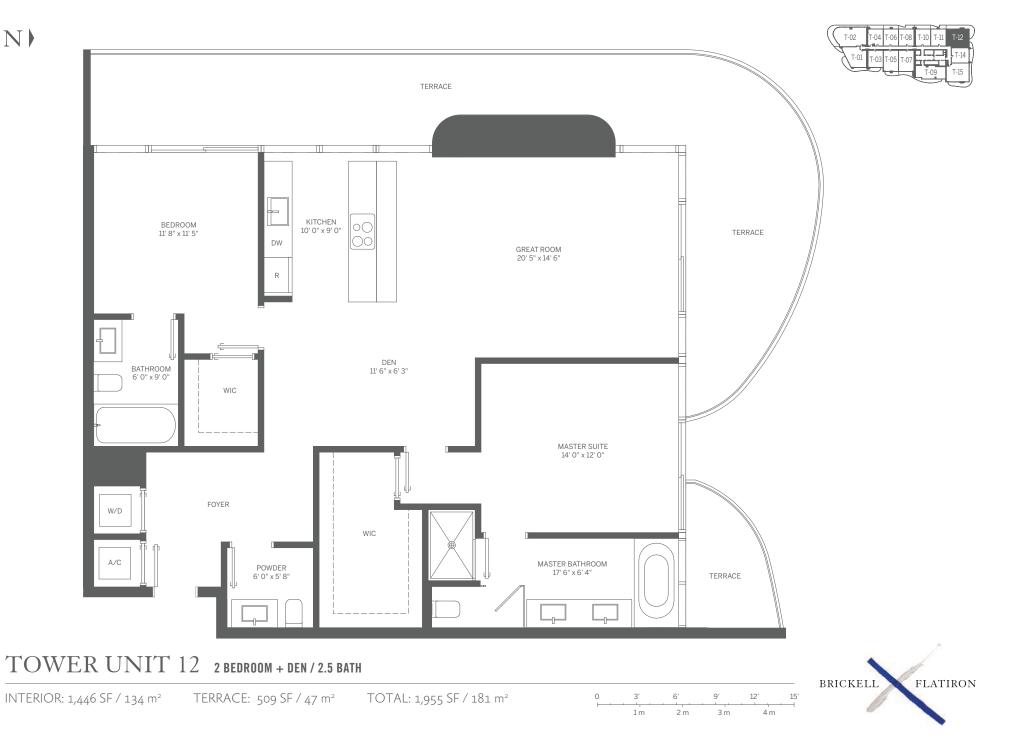

\$\frac{\textcolor{\textcolor{\textcolor{\textcolor{\textcolor{\textcolor{\textcolor{\textcolor{\textcolor{\textcolor{\textcolor{\textcolor{\textcolor{\textcolor{\textcolor{\textcolor{\textcolor{\textcolor{\textcolor{\textcolor{\textcolor{\textcolor{\textcolor{\textcolor{\textcolor{\textcolor{\textcolor{\textcolor{\textcolor{\textcolor{\textcolor{\textcolor{\textcolor{\textcolor{\textcolor{\textcolor{\textcolor{\textcolor{\textcolor{\textcolor{\textcolor{\textcolor{\textcolor{\textcolor{\textcolor{\textcolor{\textcolor{\textcolor{\textcolor{\textcolor{\textcolor{\textcolor{\textcolor{\textcolor{\textcolor{\textcolor{\textcolor{\textcolor{\textcolor{\textcolor{\textcolor{\textcolor{\textcolor{\textcolor{\textcolor{\textcolor{\textcolor{\textcolor{\textcolor{\textcolor{\textcolor{\textcolo