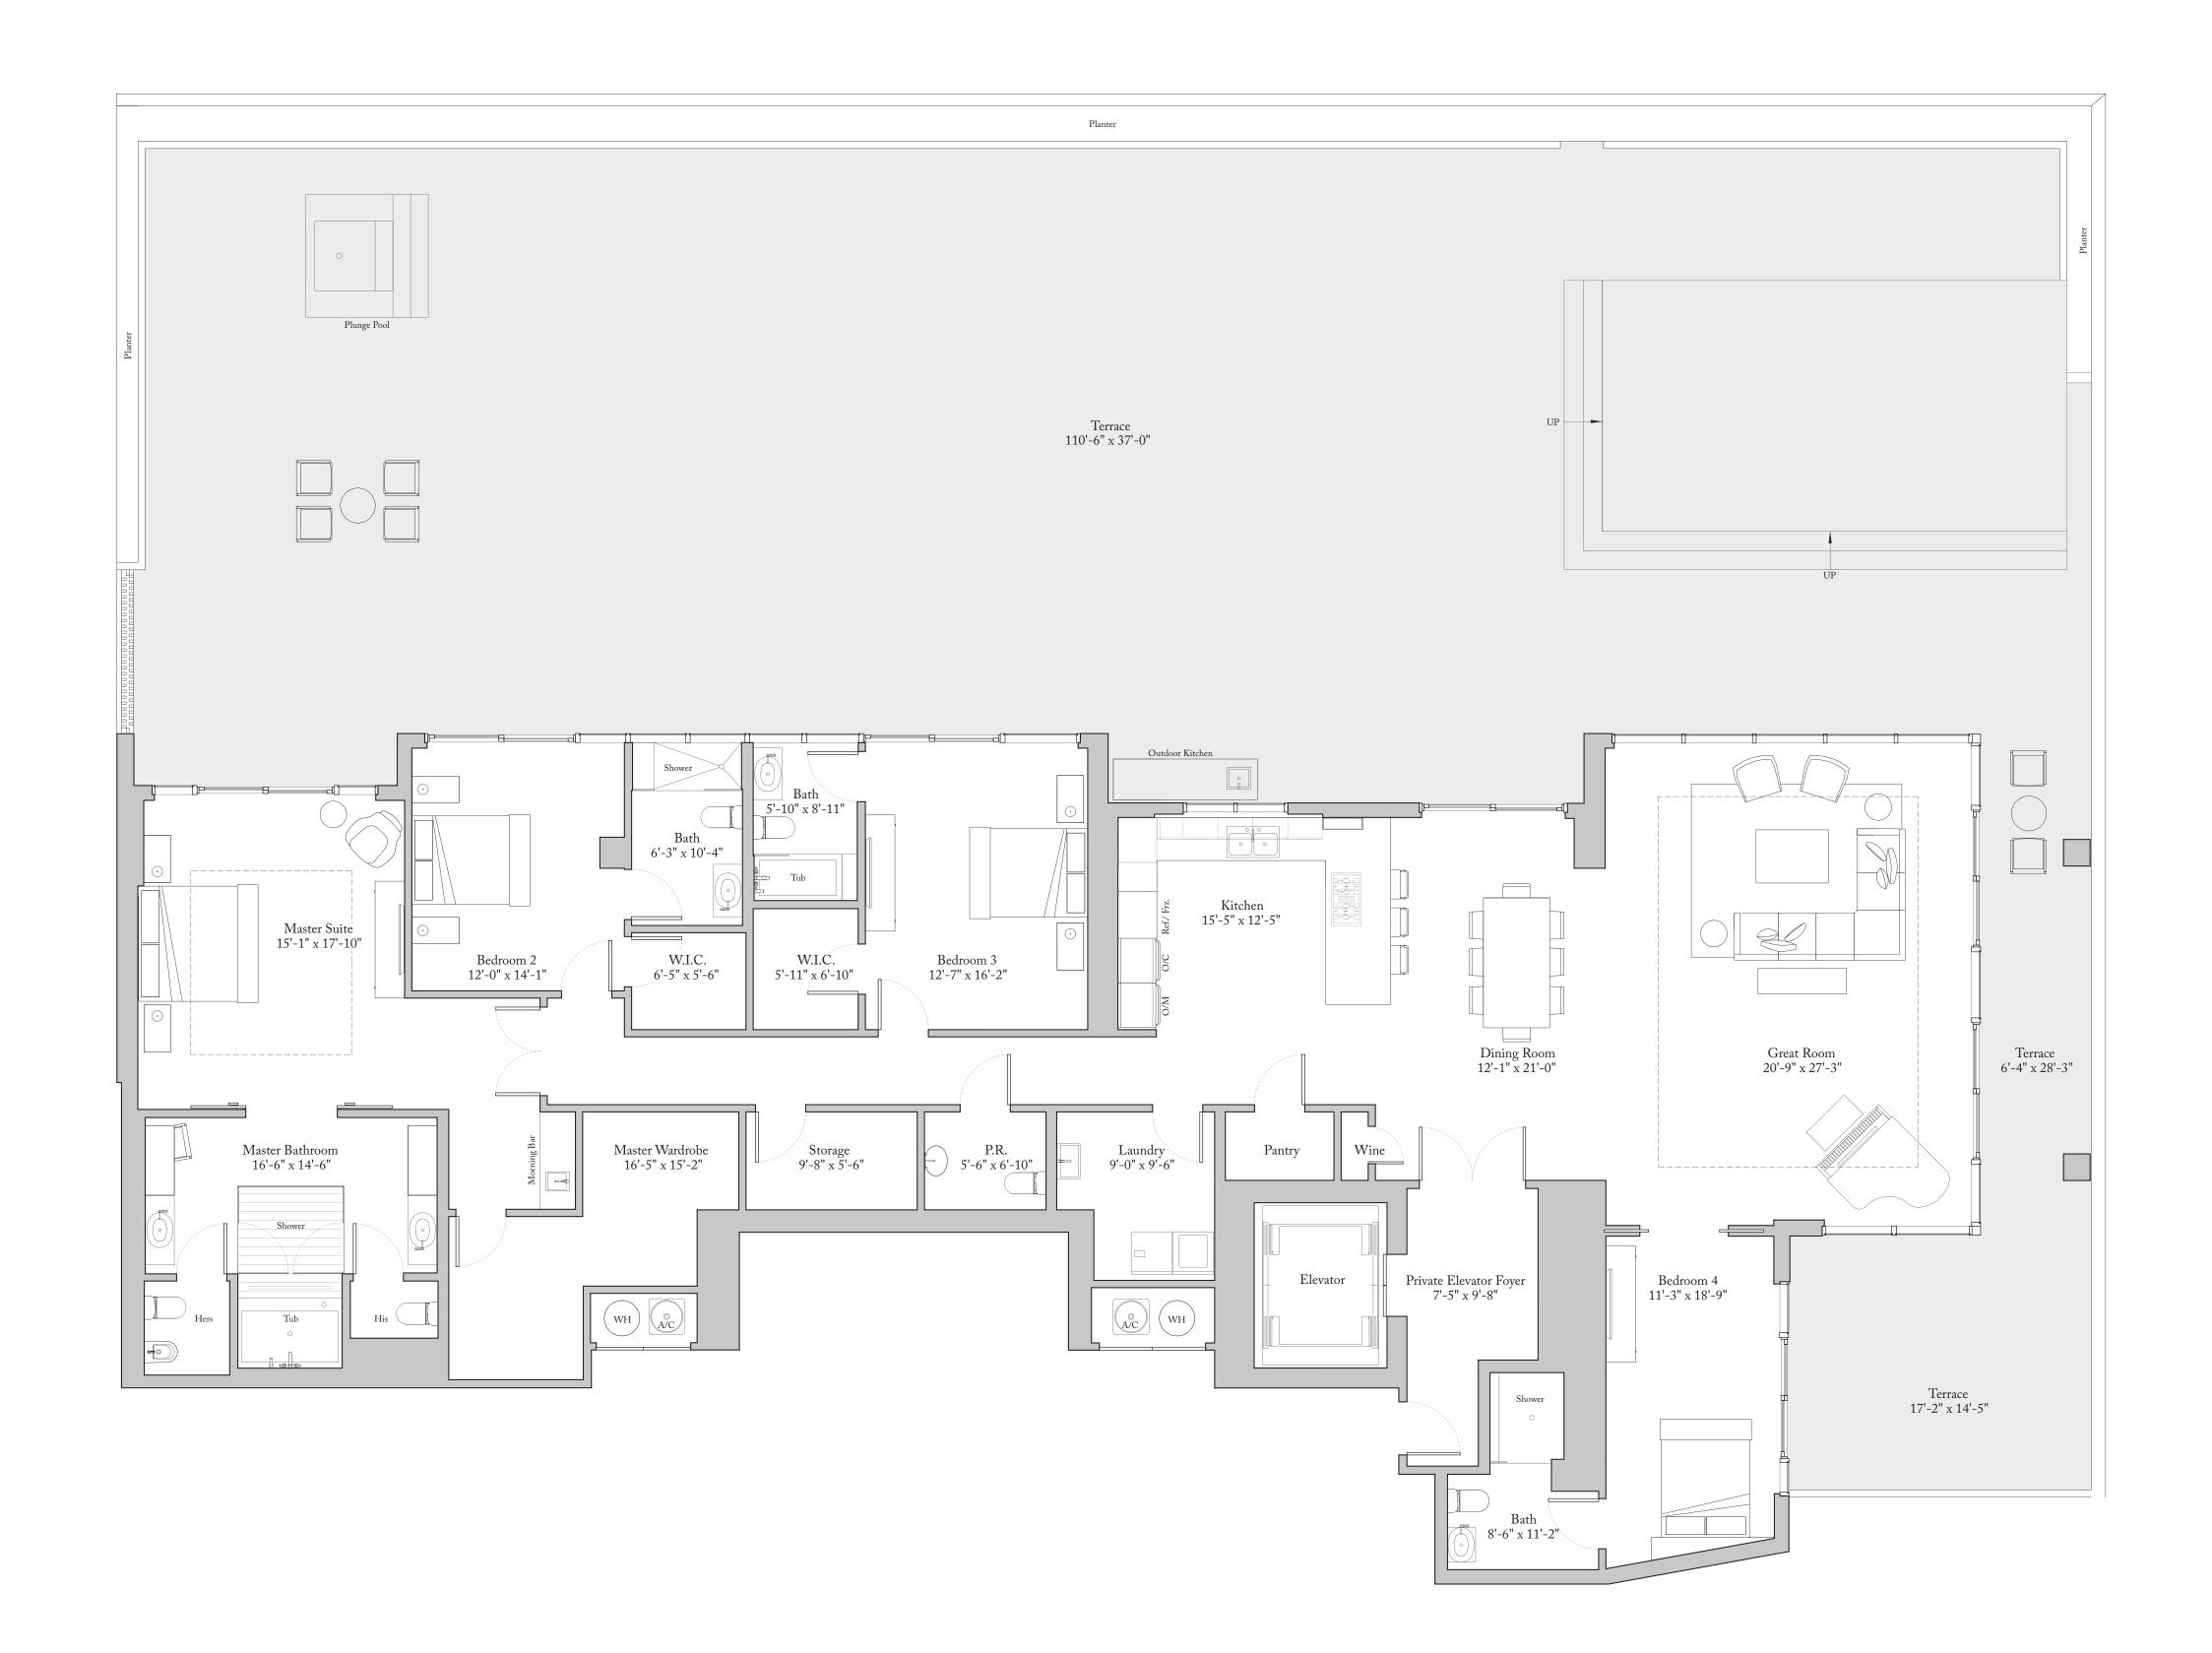

## Residence 520

4 Bedrooms | 4.5 Bath

| Ceiling Height (Master & Great Room) | 9'-8" (2.95 m) |
|--------------------------------------|----------------|
| Ceiling Height (All Other Areas)     | 9'-0" (2.74 m) |

| Living Area: | 3,431 Sq. Ft. (319 sq. m |
|--------------|--------------------------|
| Terrace:     | 3,488 Sq. Ft. (324 sq. m |
| Total Area:  | 6,919 Sq. Ft. (643 sq. m |