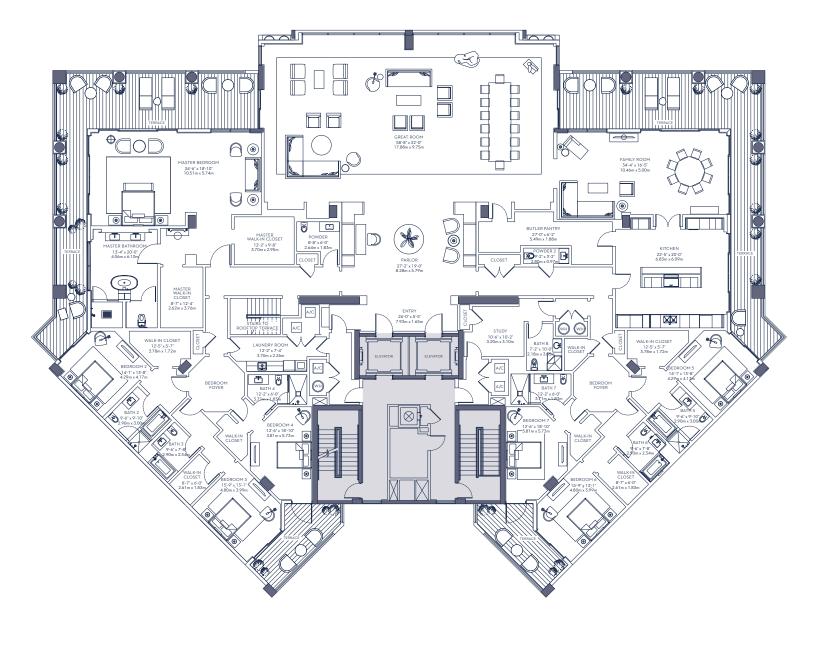

## PENTHOUSE 2 CENTER

7 BEDROOMS, 8 BATHS + 2 POWDER ROOMS

| FLOOR                                  | 10                         |
|----------------------------------------|----------------------------|
| RESIDENCE                              | 10,194 sq. ft.<br>947 m²   |
| TERRACES<br>10 <sup>th</sup> Floor     | 1,993 sq. ft.<br>185 m²    |
| ROOF TERRACE<br>11 <sup>th</sup> FLOOR | 7,322 sq. ft.<br>680 m²    |
| TOTAL                                  | 19,509 sq. ft.<br>1.812 m² |

## CEILING HEIGHT UP TO 15 ft. / 4.5 m

ORAL REPRESENTATIONS CANNOT BE RELIED UPON AS CORRECTLY STATING REPRESENTATIONS OF THE DEVELOPER. FOR CORRECT REPRESENTATIONS, MAKE REFERENCE TO THIS BROCHURE AND TO THE DOCUMENTS REQUIRED BY SECTION 718.503, FLORIDA STATUTES, TO BE FURNISHED BY A DEVELOPER. FOR CORRECT REPRESENTATIONS, MAKE REFERENCE TO THIS BROCHURE AND TO THE DOCUMENTS REQUIRED BY SECTION 718.503, FLORIDA STATUTES, TO BE FURNISHED BY A DEVELOPER TO A BUYER OR LESSEE. All dimensions are approximate and subject to normal construction variances and tolerances. Plan and dimensions may contain variations from floor to floor. There are two generally accepted methods for calculating the square footage of the Unit. The "Architectural Method" is asset forth in the Declaration of Condominium and only includes the airspace within a Unit. The "Architectural Method" is efforth above and is included in sales materials to allow a prospective buyer to compare the square footage of the Units with units in other condominium Phase the Architectural Method. The Parametrical Method is set of the legal documents for Palazzo del Sol / della Luna at Fisher Island, A Condominium, Plane the Architectural Method. The Parametrical Method is used in the legal documents for Palazzo del Sol / della Luna at Fisher Island, A Condominium, Plane at Fisher Island, A Condominium, All artist's or architectural renderings, sketches, graphic materials and photos depicted or otherwise described herein are proposed and conceptual only, and are based upon preliminary development plans, which are subject to change. In no event will the presence of any furniture, furnishings, equipment, decorations or landscaping in any Unit (or any Common Elements appurtement will contain such furniture, furnishings, equipment, decorations or landscaping upon delivery of the Unit. Any furniture or other interior décor is for informational purposes only and will not be included in the sale of any unit within Palazzo del Sol / della Luna at Fisher Island, A Condominium. This is not an offering in any st