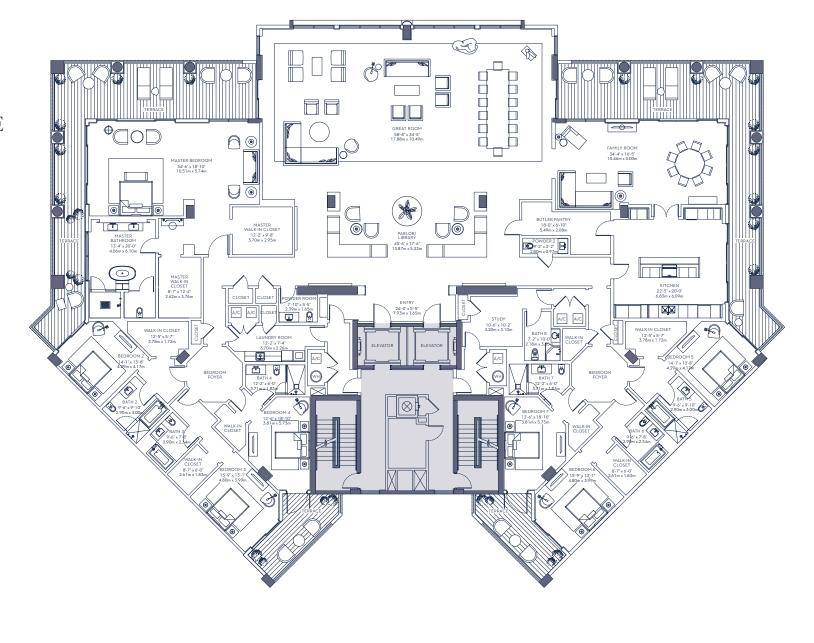

## LOWER PENTHOUSE CENTER

7 BEDROOMS, 8 BATHS + 2 POWDER ROOMS

FLOOR 9

RESIDENCE 9,947 sq. ft. 924 m<sup>2</sup>

TERRACES 1,993 sq. ft. 9<sup>TH</sup> FLOOR 185 m<sup>2</sup>

ROOF TERRACE 2,535 sq. ft. 11<sup>TH</sup> FLOOR 236 m<sup>2</sup>