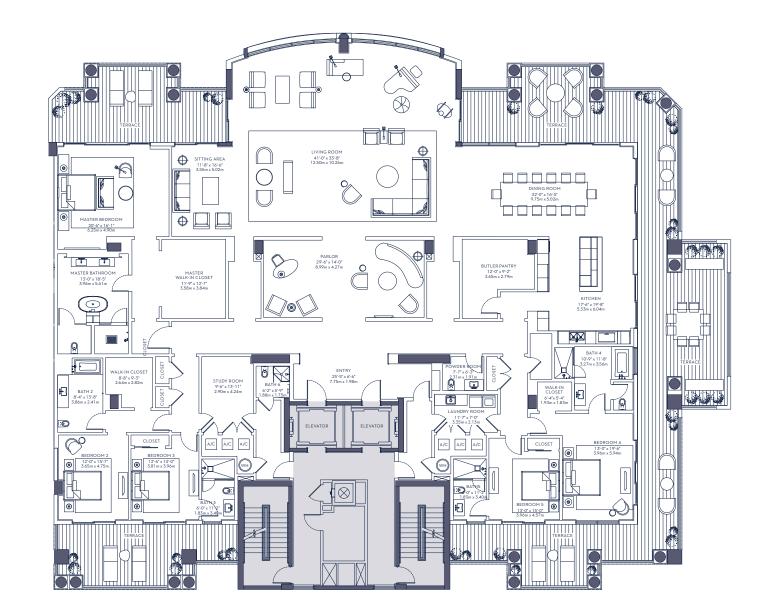

## RESIDENCE D EAST

5 BEDROOMS, 6 BATHS + POWDER ROOM

| FLOORS    | 8, 9                     |
|-----------|--------------------------|
| RESIDENCE | 7,609 sq. ft.<br>707 m²  |
| TERRACES  | 2,507 sq. ft.<br>233 m²  |
| TOTAL     | 10,116 sq. ft.<br>940 m² |