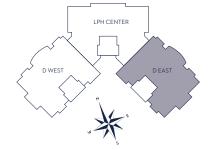

## RESIDENCE D EAST

5 BEDROOMS, 6 BATHS + POWDER ROOM

| FLOORS    | 8, 9                     |
|-----------|--------------------------|
| RESIDENCE | 7,609 sq. ft.<br>707 m²  |
| TERRACES  | 2,507 sq. ft.<br>233 m²  |
| TOTAL     | 10,116 sq. ft.<br>940 m² |