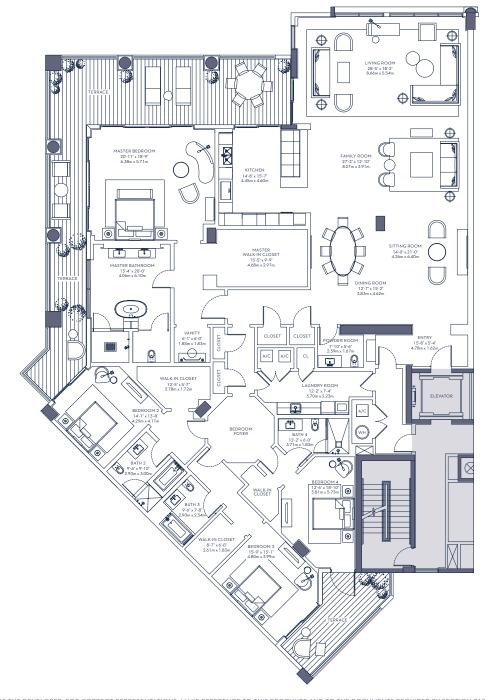

## RESIDENCE C WEST

4 BEDROOMS, 4 BATHS + POWDER ROOM

| FLOORS    | 4, 5, 6, 7, 8           |
|-----------|-------------------------|
| RESIDENCE | 4,904 sq. ft.<br>456 m² |
| TERRACES  | 996 sq. ft.<br>93 m²    |
| TOTAL     | 5,900 sg. ft.           |