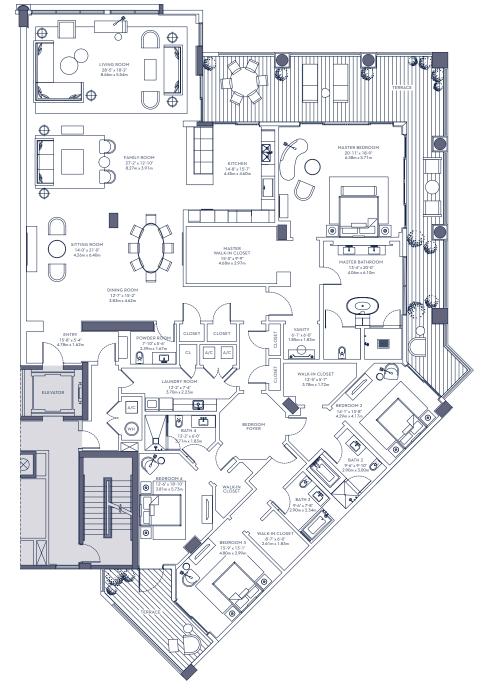

## RESIDENCE C EAST

## 4 BEDROOMS, 4 BATHS + POWDER ROOM

| FLOORS    | 4, 5, 6, 7, 8           |
|-----------|-------------------------|
| RESIDENCE | 4,904 sq. ft.<br>456 m² |
| TERRACES  | 996 sq. ft.<br>93 m²    |
| TOTAL     | 5,900 sq. ft.<br>548 m² |