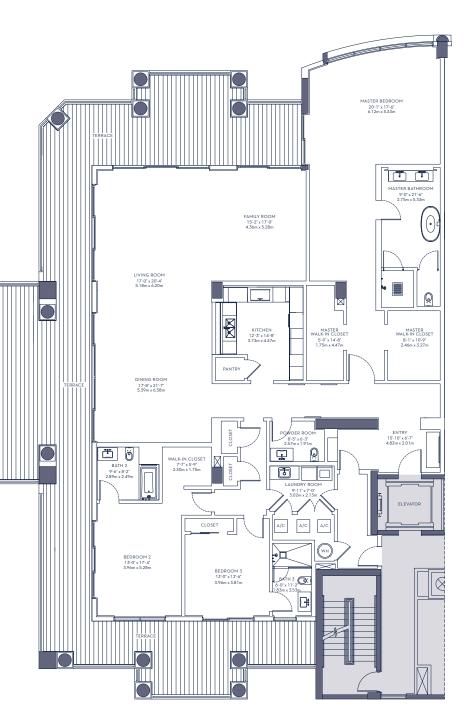

RESIDENCE A WEST

3 BEDROOMS, 3 BATHS + POWDER ROOM

| FLOORS    | 4, 5, 6, 7, 8           |
|-----------|-------------------------|
| RESIDENCE | 3,807 sq. ft.<br>354 m² |
| TERRACE   | 1,729 sq. ft.<br>161 m² |
| TOTAL     | 5,536 sq. ft.<br>514 m² |