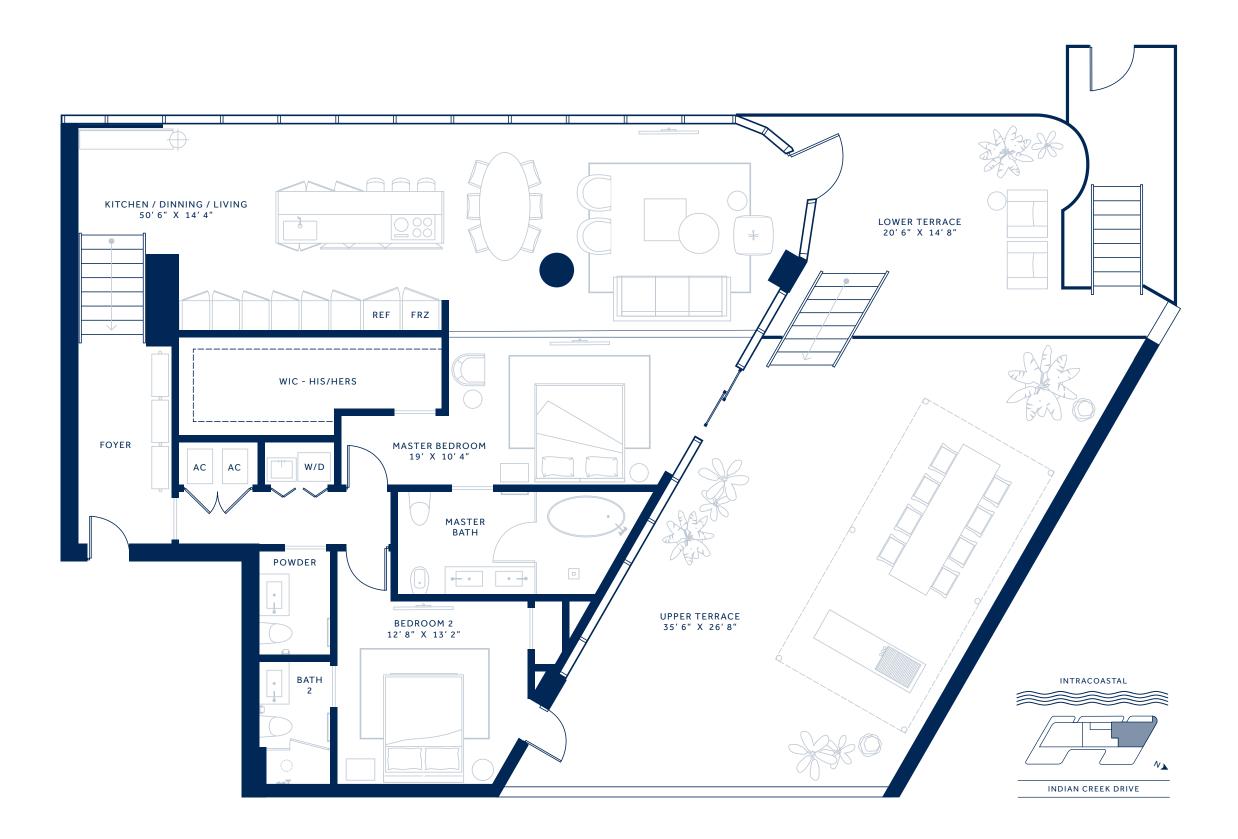

## FLOOR 1

| INTERIOR | 1,799 SQ F T | 167 SQ M |
|----------|--------------|----------|
| EXTERIOR | 1,329 SQ F T | 123 SQ M |
| TOTAL    | 3,128 SQ F T | 290 SQ M |

ORAL REPRESENTATIONS CANNOT BE RELIED UPON AS CORRECTLY STATING THE REPRESENTATIONS OF THE DEVELOPER. FOR CORRECT REPRESENTATIONS, MAKE REFERENCE TO THIS BROCHURE AND TO THE DOCUMENTS REQUIRED BY SECTION 718.503, FLORIDA STATUTES, TO BE FURNISHED BY A DEVELOPER. TO A BUYER OR LESSEE. 仓

Stated square footages and dimensions are measured to the exterior boundaries of the exterior walls and the centerline of interior demising walls and in fact vary from the square footage and dimensions that would be determined by using the description and definition of the "Unit" set forth in the Declaration (which generally only includes the interior airspace between the perimeter walls and excludes all interior structural components and other common elements). This method is generally used in sales materials and is provided to allow a prospective buyer to compare the Unit, determined in accordance with these defined unit boundaries, is 1,799 sq ft. Measurements of rooms set forth on this floor plan are generally taken at the farthest points of each given room (as if the room were a perfect rectangle), without regard for any cutouts or variations. Accordingly, the area of the actual room will typically be smaller than the product obtained by multiplying the stated length and with. All dimensions are estimates which will vary with actual construction, and all floor plans, specifications and other development plans are subject to change and will not necessarily accurately reflect the final plans and specifications for the development. All depictions of appliances, counters, soffits, floor coverings and other matters of detail, including, without limitation, items of finish and decoration, are conceptual only and are not necessarily included in each Unit.