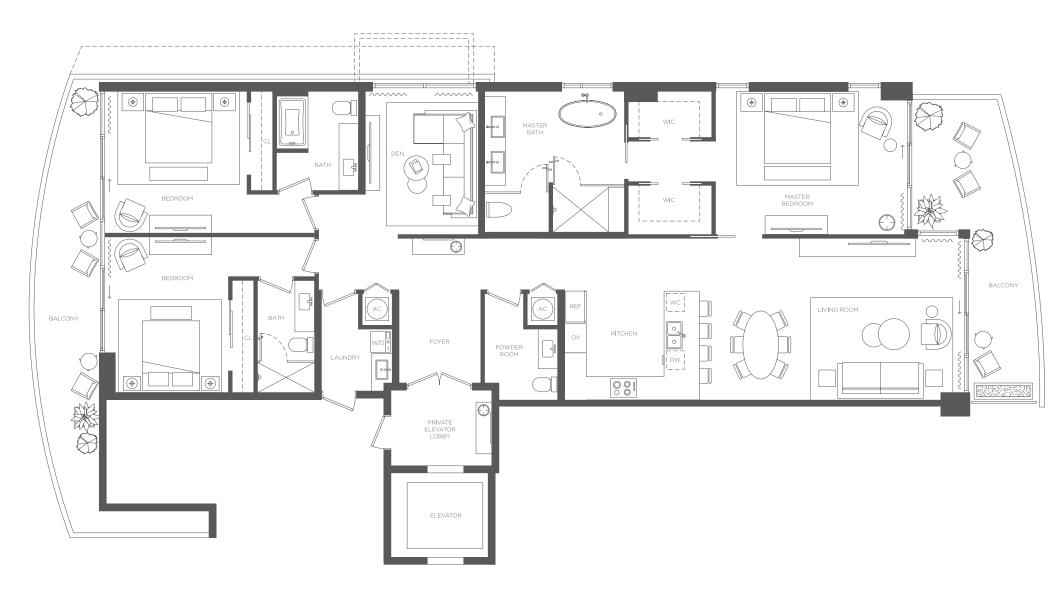

## MODEL 06

3 BEDROOMS • 3.5 BATHS + DEN

INTERIOR LIVING AREA 2,589 SF

EXTERIOR LIVING AREA

From: 484 SF to 1,056 SF

**BALCONY NOTE:** The size and configuration of balconies and terraces varies from floor to floor and by the location of units within a particular floor of the building. The unit type shown on this page has 484 SF to 1,056 SF balcony variations. Therefore, the balcony variation depicted above is not reflective of the actual size or configuration of the balcony for each unit type. For the actual size and configuration of the balcony for your unit, see Exhibit "2" to the Declaration of Condominium.