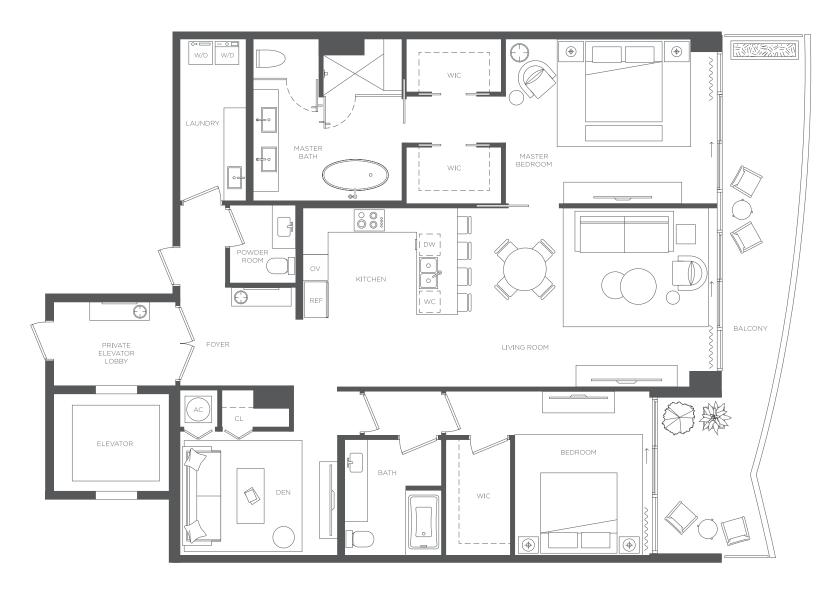

## MODEL 05

2 BEDROOMS • 2.5 BATHS + DEN

INTERIOR LIVING AREA

**EXTERIOR LIVING AREA** 

2,033 SF From: 318 SF to 615 SF

**BALCONY NOTE:** The size and configuration of balconies and terraces varies from floor to floor and by the location of units within a particular floor of the building. The unit type shown on this page has 318 SF to 615 SF balcony variations. Therefore, the balcony variation depicted above is not reflective of the actual size or configuration of the balcony for each unit of this unit type. For the actual size and configuration of the balcony for your unit, see Exhibit "2" to the Declaration of Condominium.