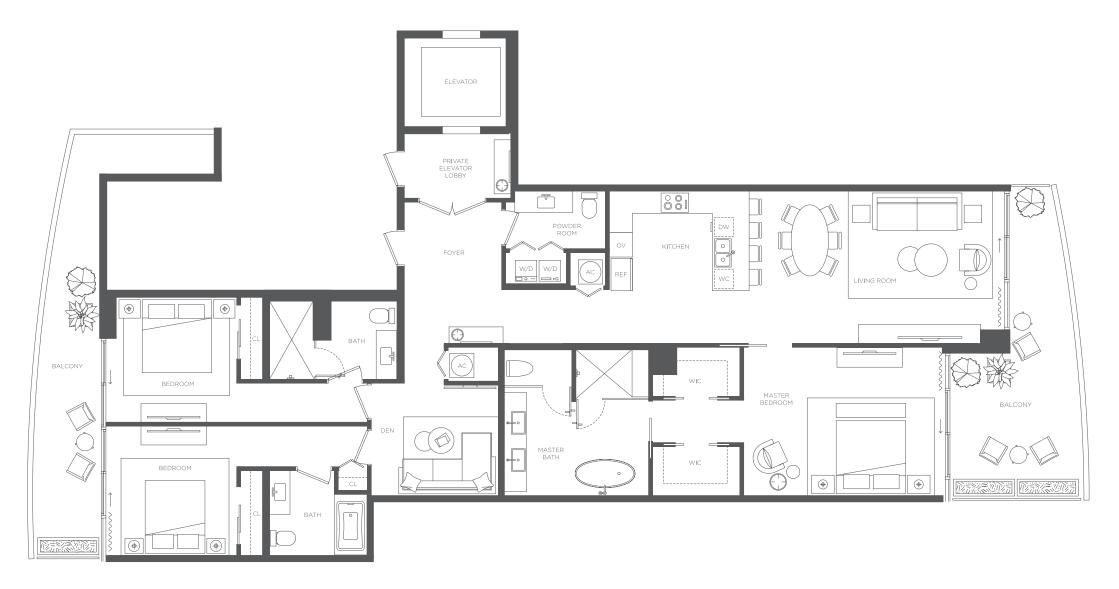

## MODEL 04

3 BEDROOMS • 3.5 BATHS + DEN

INTERIOR LIVING AREA

**EXTERIOR LIVING AREA** 

2,293 SF From: 474 SF to 1,001 SF

**BALCONY NOTE:** The size and configuration of balconies and terraces varies from floor to floor and by the location of units within a particular floor of the building. The unit type shown on this page has 474 SF to 1,001 SF balcony variations. Therefore, the balcony variation depicted above is not reflective of the actual size or configuration of the balcony for each unit type. For the actual size and configuration of the balcony for your unit, see Exhibit "2" to the Declaration of Condominium.