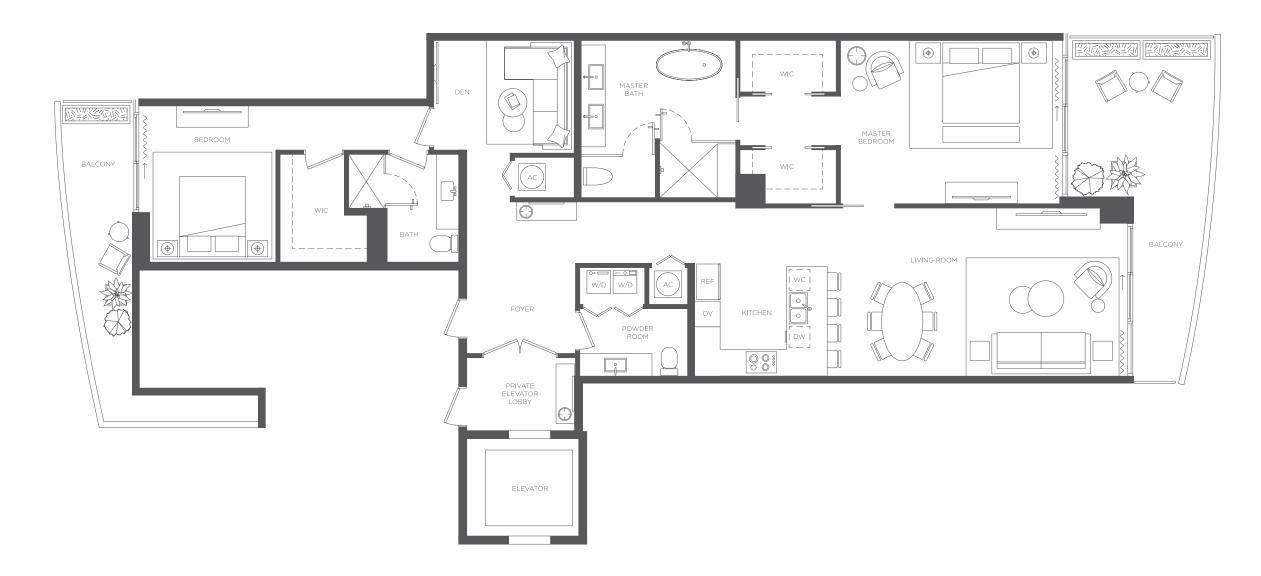

## MODEL 03

2,004 SF

2 BEDROOMS • 2.5 BATHS + DEN

INTERIOR LIVING AREA

**EXTERIOR LIVING AREA** 

From: 401 SF to 788 SF

**BALCONY NOTE:** The size and configuration of balconies and terraces varies from floor to floor and by the location of units within a particular floor of the building. The unit type shown on this page has 401 SF to 788 SF balcony variations. Therefore, the balcony variation depicted above is not reflective of the actual size or configuration of the balcony for each unit of this unit type. For the actual size and configuration of the balcony for your unit, see Exhibit "2" to the Declaration of Condominium.