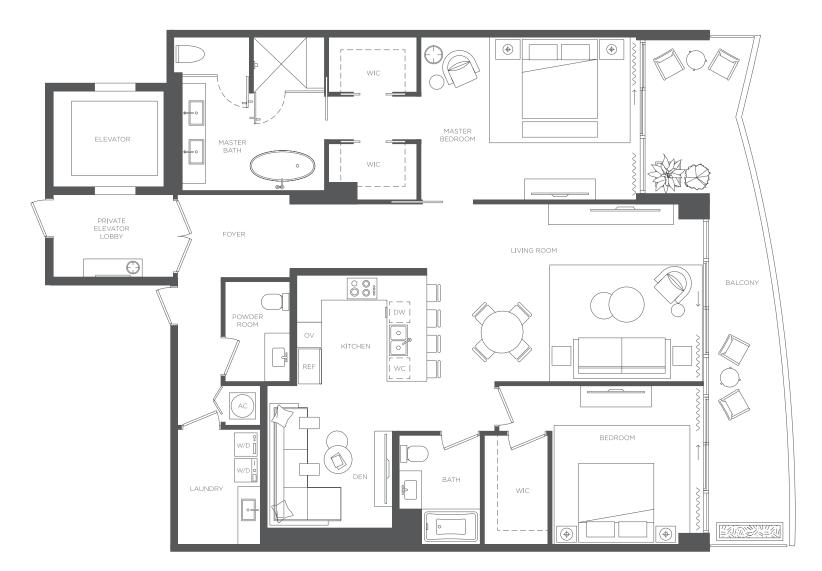

## MODEL 02 2 Bedrooms • 2.5 baths + den

INTERIOR LIVING AREA 2,037 SF **EXTERIOR LIVING AREA** From: 316 SF to 837 SF

BALCONY NOTE: The size and configuration of balconies and terraces varies from floor to floor and by the location of units within a particular floor of the building. The unit type shown on this page has 316 SF to 837 SF balcony variations. Therefore, the balcony variation depicted above is not reflective of the actual size or configuration of the balcony for each unit of this unit type. For the actual size and configuration of the balcony for your unit, see Exhibit "2" to the Declaration of Condominium