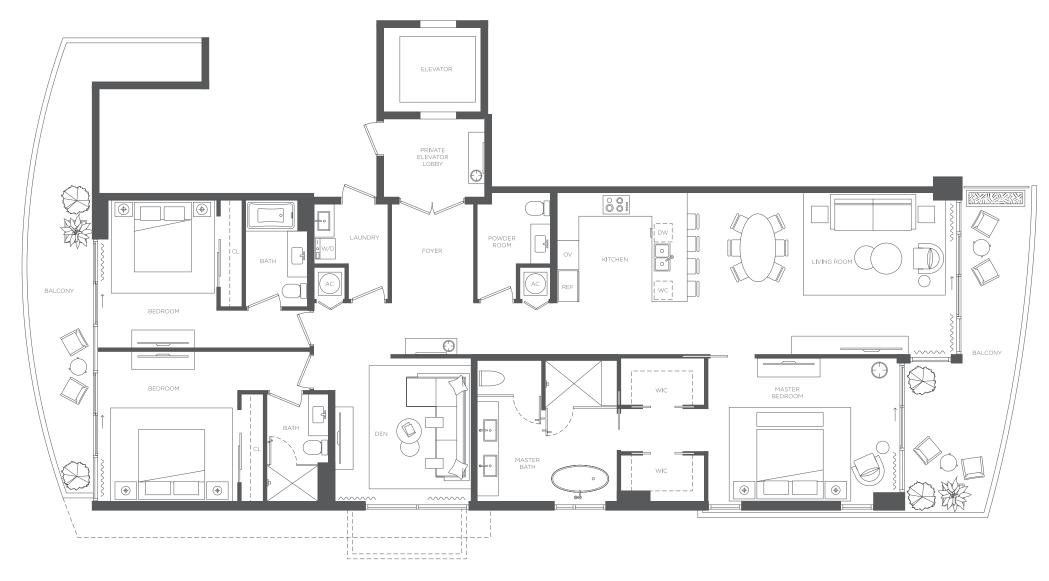

## MODEL 01

3 BEDROOMS • 3.5 BATHS + DEN

INTERIOR LIVING AREA

**EXTERIOR LIVING AREA** 

2,593 SF

From: 477 SF to 1,005 SF

**BALCONY NOTE:** The size and configuration of balconies and terraces varies from floor to floor and by the location of units within a particular floor of the building. The unit type shown on this page has 477 SF to 1,005 SF balcony variations. Therefore, the balcony variation depicted above is not reflective of the actual size or configuration of the balcony for each unit type. For the actual size and configuration of the balcony for your unit, see Exhibit "2" to the Declaration of Condominium.