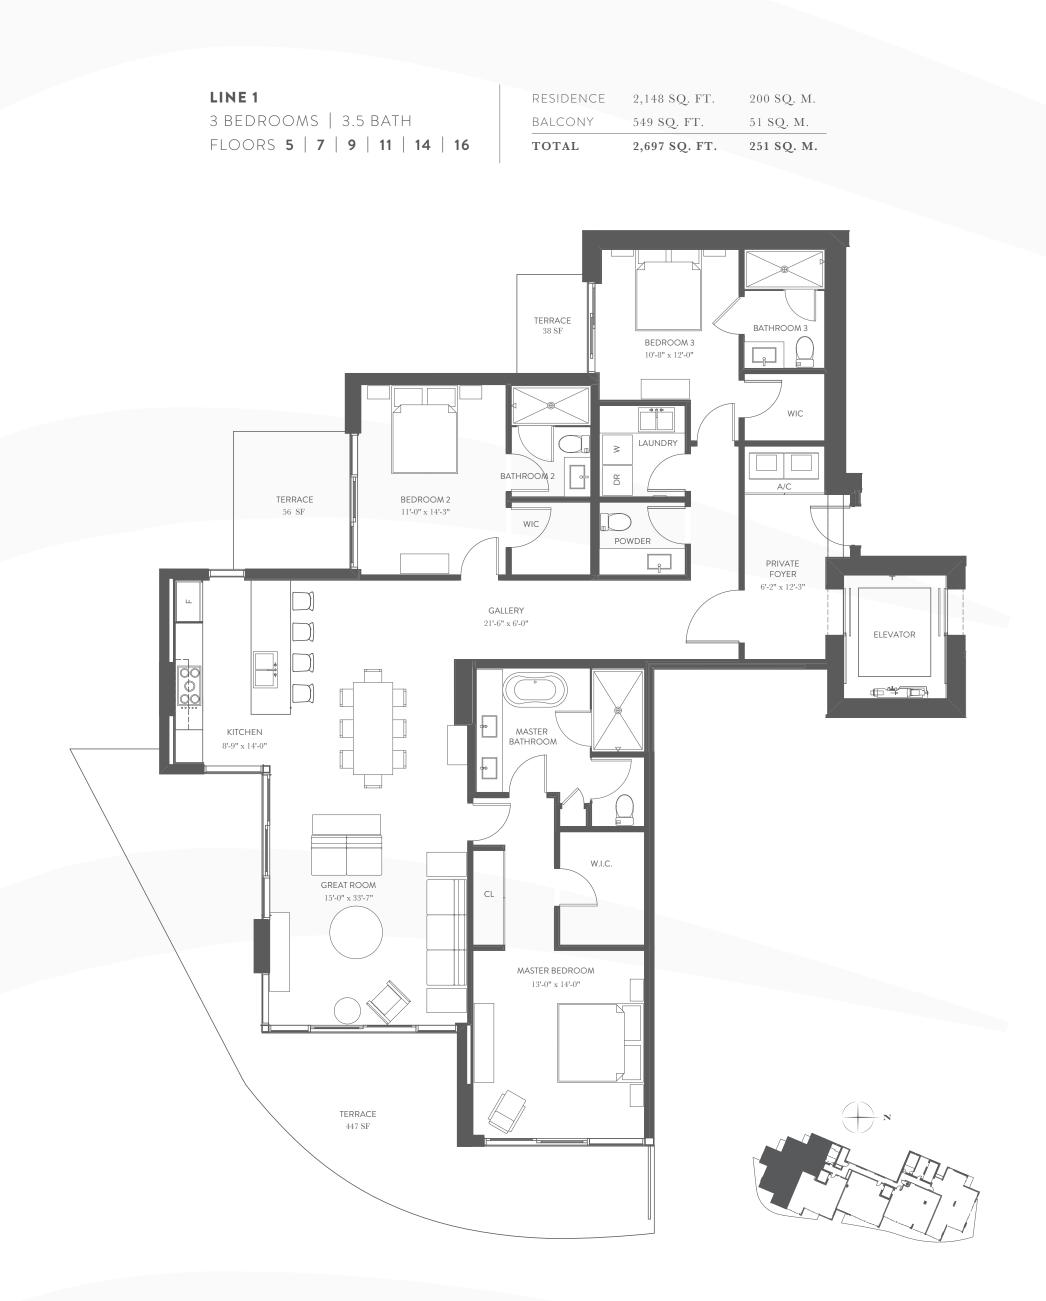

THESE DRAWINGS ARE CONCEPTUAL ONLY AND ARE FOR THE CONVENENCE OF REFERENCE. THEY SHOULD NOT BE RELIED UPON AS REPRESENTATIONS, EXPRESS OR IMPLIED, OF THE FINAL DETAIL OF THE RESIDENCES. UNITS SHOWN ARE EXAMPLES OF UNIT TYPES AND MAY NOT DEPICT ACTUAL UNITS. STATED SQUARE FOOTAGES ARE RANGES FOR A PARTICULAR UNIT TYPE ANDARE MEASURED TO THE EXTERIOR BUINDARIES OF THE ITEMS REPORTS. ALL OPERIODRIS OF APPLIADES, ELUINDING REPORTURES, AND ELUINDIS HALINDIGRALLISTRADE, INTO AND MANINISS, RALLIS AND THE ERREPORTURE MENTATION AND ANY INTERS OF FORMANTIAL AND ANY INTERS OF FORMANTIAL AND ANY INTERS OF FORMANTIALS AND ELUINDISS, AND CHARGES IT ELENDIS REPORTURIS AND ANY AND Y THE EXT