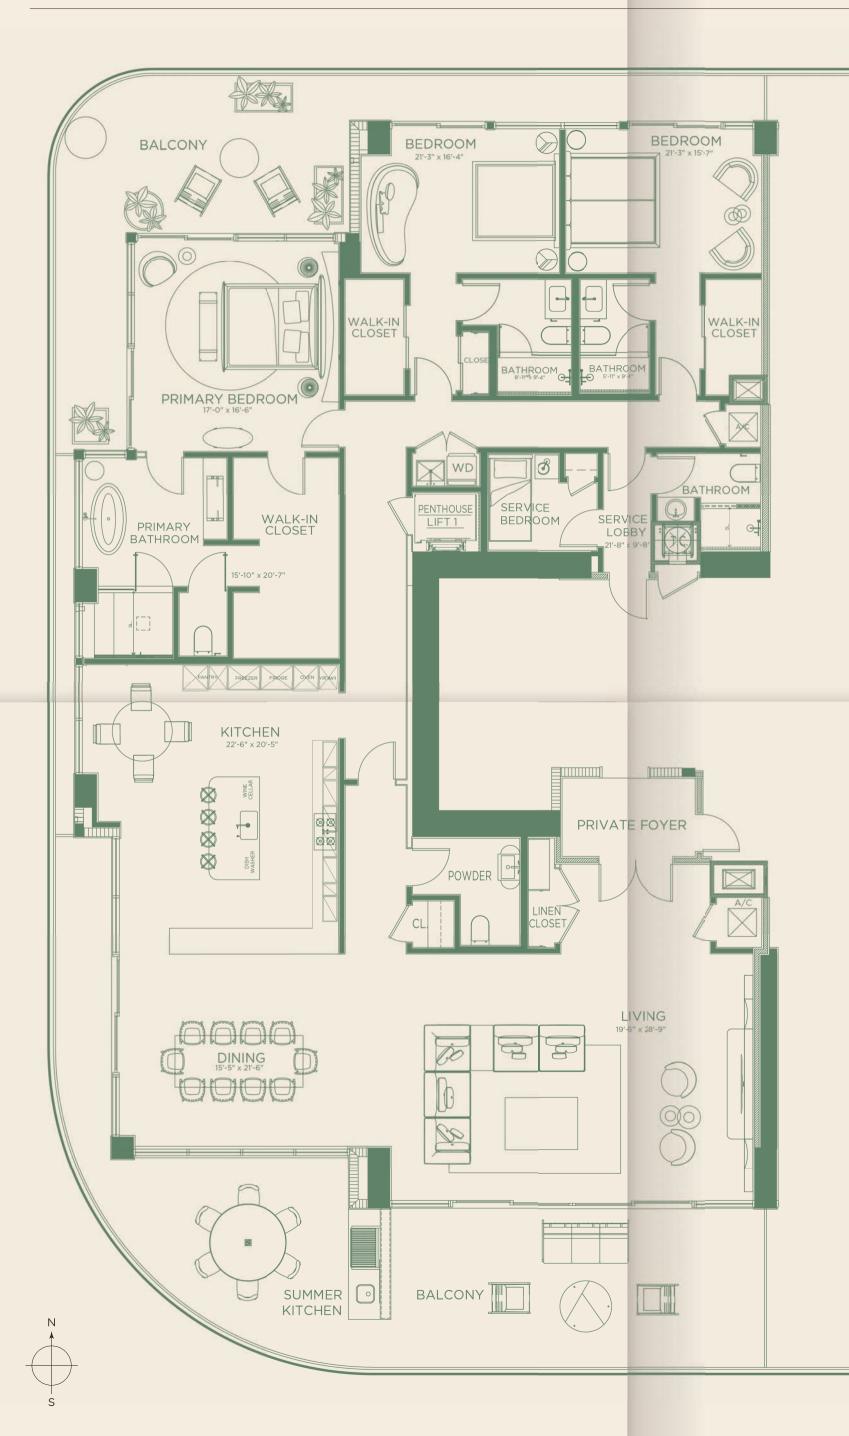

## Acqua | Penthouse East FLOOR 16

4 Bedroom, 4.5 Bathroom Interior: 3,887 SQFT | 361 SM Terraces: 1,912 SQFT | 177 SM

Total: 5,799 SQFT | 538 SM

This is our idea of interior design: elegant and light, classic yet innovative. \*\*)

## Terra | Penthouse West FLOOR 16

3 Bedroom, 4.5 Bathroom Interior: 3,876 SQFT | 360 SM Terraces: 1,912 SQFT | 177 SM

Total: 5,788 SQFT | 537 SF

This is our idea of interior design: elegant and light, classic yet innovative. \*\*)