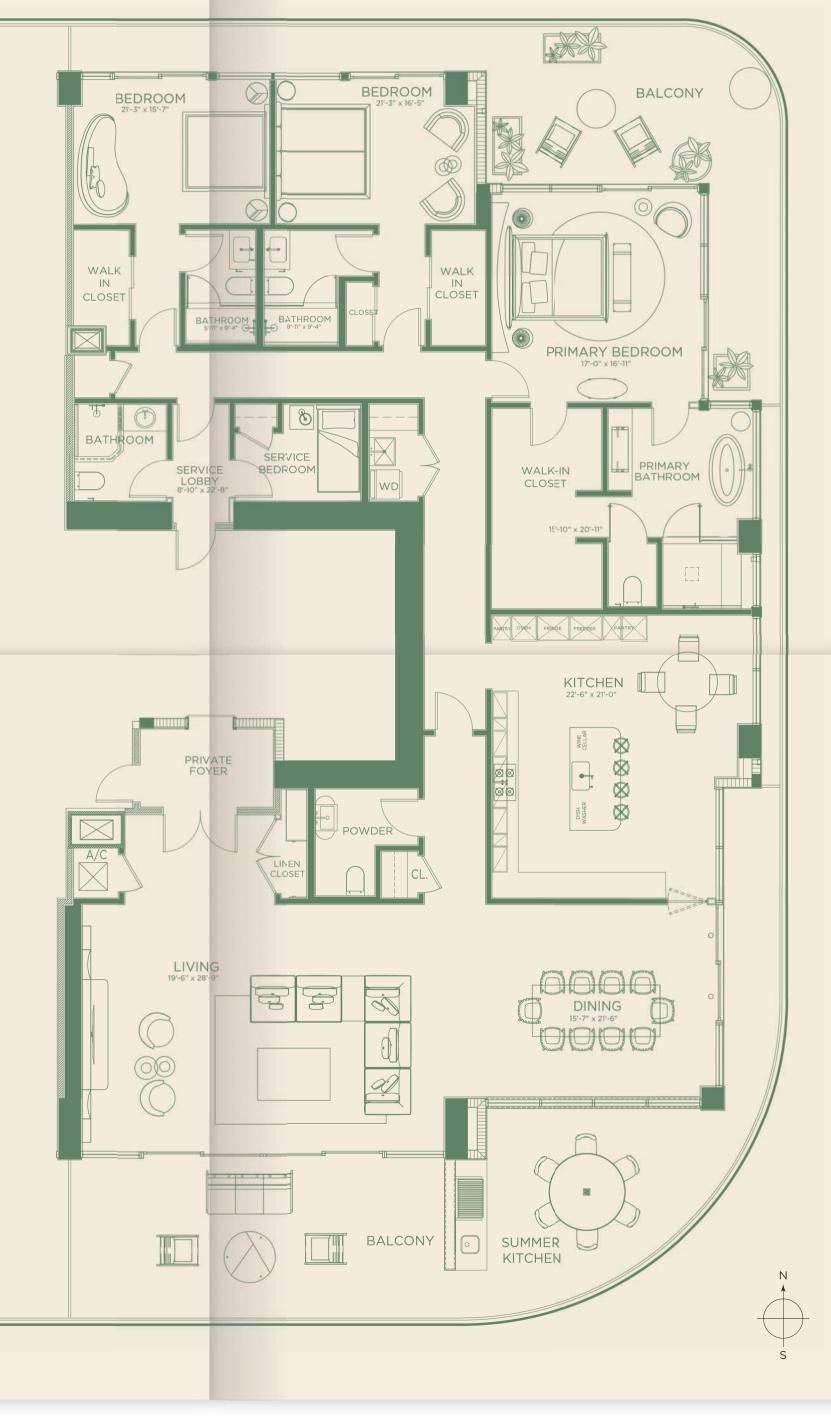

## East Residences FLOORS 5 - 15

3 Bedroom, 4.5 Bathroom Interior: 3,505 SQFT | 325 SM Terraces: 1,345 SQFT | 125 SM

Total: 4,850 SQFT | 450 SM

This is our idea of interior design: elegant and light, classic yet innovative. \*\*)

## West Residences FLOORS 5 - 15

4 Bedroom, 4.5 Bathroom Interior: 3,494 SQFT | 324 SM Terraces: 1,345 SQFT | 125 SM

Total: 4,839 SQFT | 449 SM

This is our idea of interior design: elegant and light, classic yet innovative. \*\*)