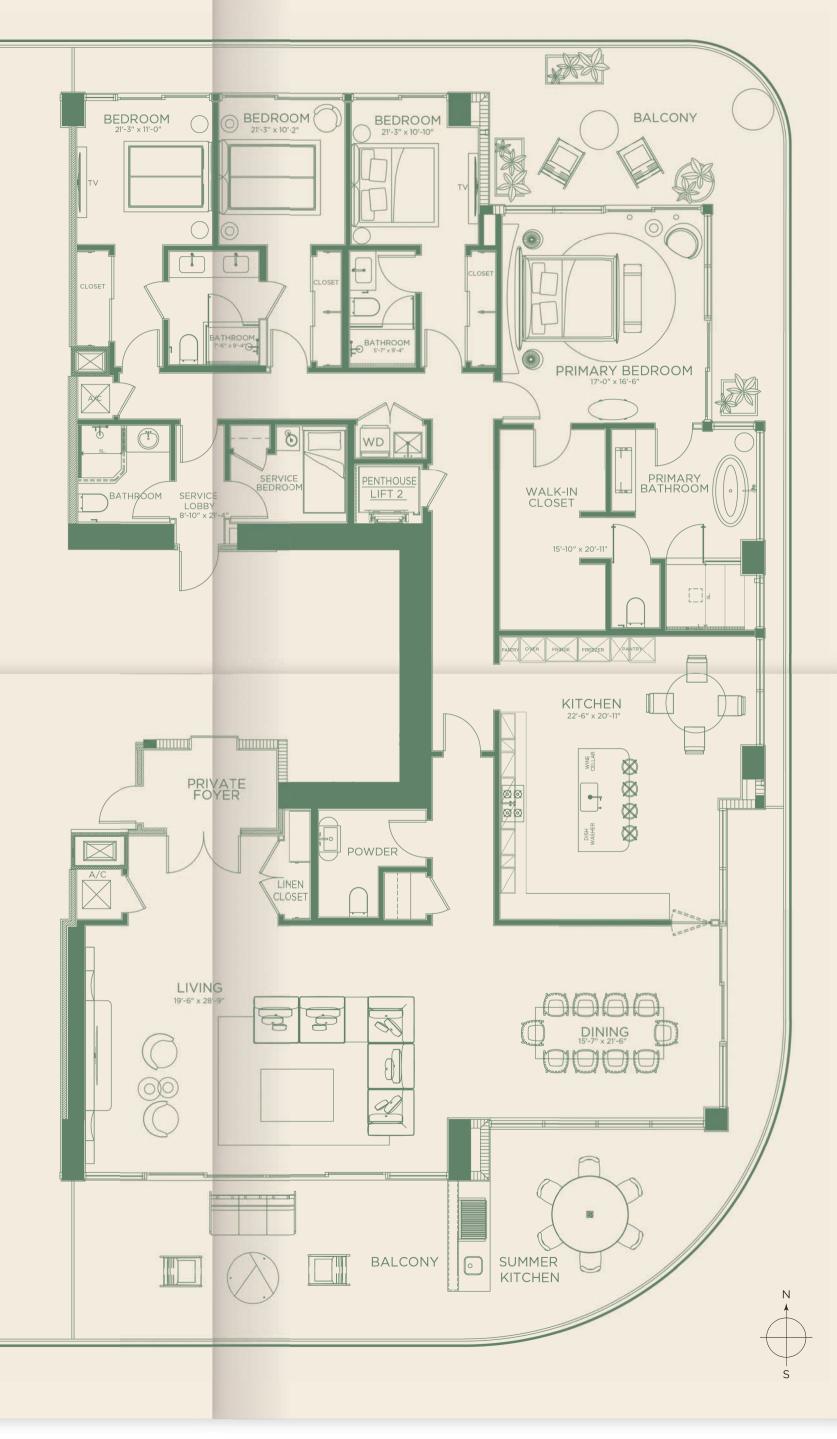

## East Residences FLOORS 5 - 15

3 Bedroom, 4.5 Bathroom Interior: 3,505 SQFT | 325 SM Terraces: 1,345 SQFT | 125 SM

Total: 4,850 SQFT | 450 SM

This is our idea of interior design: elegant and light, classic yet innovative. \*\*)

## West Residences FLOORS 5 - 15

4 Bedroom, 4.5 Bathroom Interior: 3,494 SQFT | 324 SM Terraces: 1,345 SQFT | 125 SM

Total: 4,839 SQFT | 449 SM

This is our idea of interior design: elegant and light, classic yet innovative. \*\*)