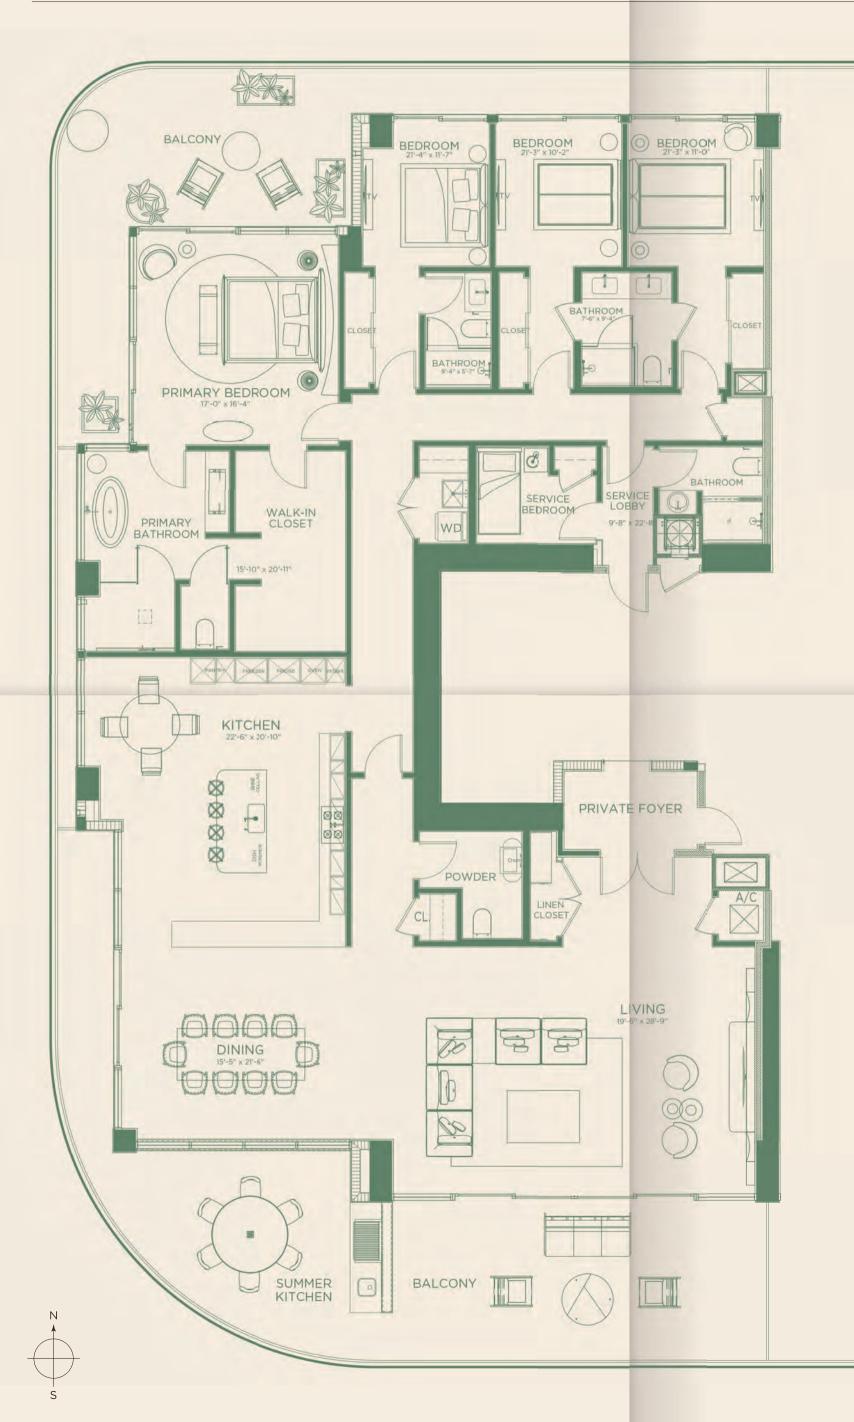

## Acqua | Penthouse East FLOOR 16

4 Bedroom, 4.5 Bathroom Interior: 3,887 SQFT | 361 SM Terraces: 1,912 SQFT | 177 SM

Total: 5,799 SQFT | 538 SM

This is our idea of interior design: elegant and light, classic yet innovative. \*\*)

## Terra | Penthouse West FLOOR 16

3 Bedroom, 4.5 Bathroom Interior: 3,876 SQFT | 360 SM Terraces: 1,912 SQFT | 177 SM

Total: 5,788 SQFT | 537 SF

This is our idea of interior design: elegant and light, classic yet innovative. \*\*)