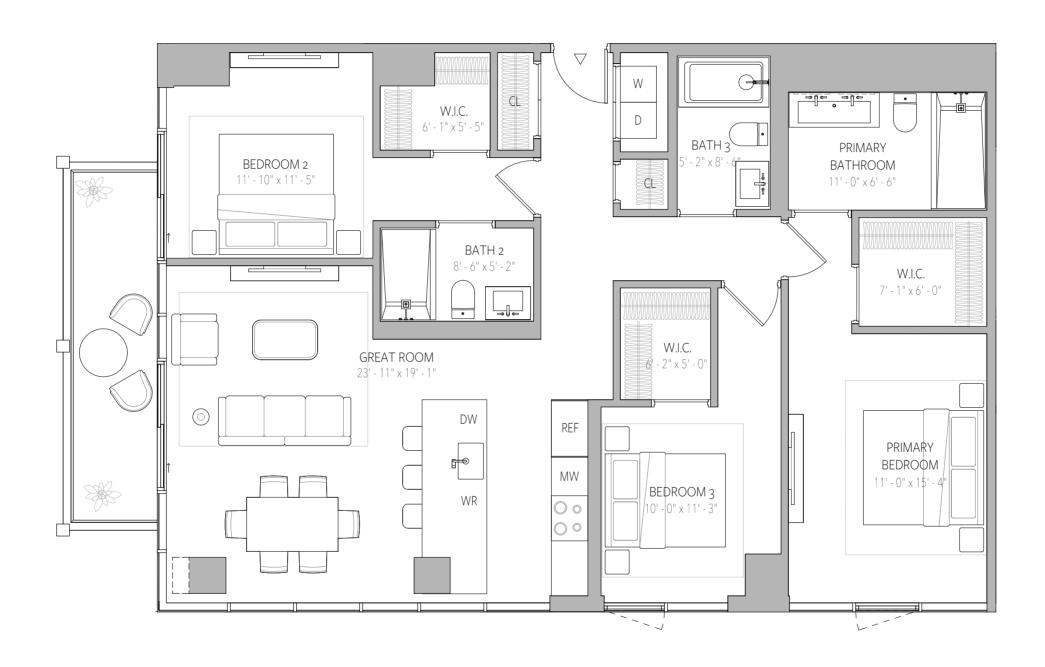

# 2 Bedroom + Den Residences

FLOOR PLAN E3
FLOORS 11-20
2 BEDROOM + DEN | 2 BATHROOM

Interior Area 1144 SF 106 SQM Exterior Area 118 - 204 SF 11 - 19 SQM Total Area 1262 - 1348 SF 117-125 SQM

DEPENDABLE EQUITIES