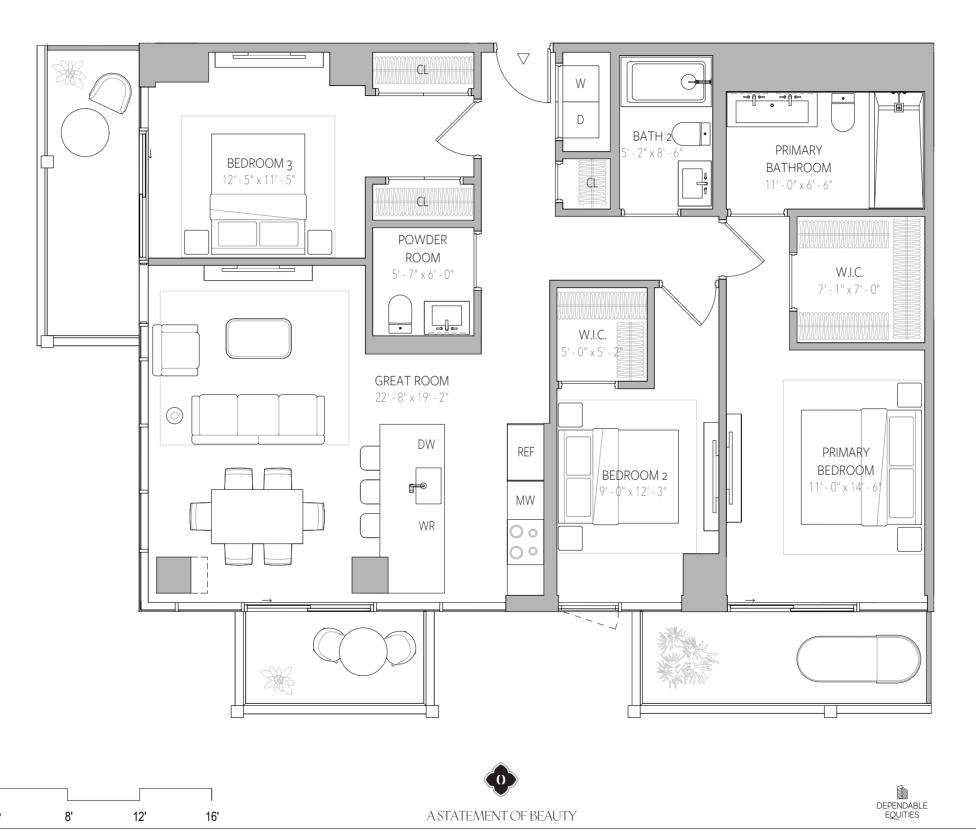

FLOOR PLAN D2b FLOORS 11-22 2 BEDROOM | 2 BATHROOM

Interior Area 1054 SF 98 SQM Exterior Area 296-406 SF 27-38 SQM Total Area 1350-1460 SF 125-136 SQM

DEPENDABLE EQUITIES

0)1

ORAL REPRESENTATIONS CANNOT BE RELIED UPON AS CORRECTLY STATING THE REPRESENTATIONS OF THE DEVELOPER. FOR CORRECT REPRESENTATIONS, MAKE REFERENCE TO THIS BROCHURE AND TO THE DOCUMENTS REQUIRED BY SECTION 718.503, FLORIDA STATUTES, TO BE FURNISHED BY A

FLOOR PLAN D3
FLOORS 11-19
2 BEDROOM | 2 BATHROOM

Interior Area 1023 SF 95 SQM Exterior Area 76-187 SF 7-17 SQM Total Area 1099-1210 SF 102-12 SQM

0)(

NE 4TH STREET

FLOOR PLAN D4 11-30 **FLOORS** 2 BEDROOM | 2 BATHROOM

Interior Area 1032 SF 96 SQM Exterior Area 150 - 399 SF 14 - 37 SQM Total Area 1182 - 1431 SF 110 - 133 SQM

NE 4TH STREET

12' 16' A STATEMENT OF BEAUTY

8'

DEPENDABLE EQUITIES

0)1

FLOOR PLAN D5
FLOORS 11-22
2 BEDROOM | 2 BATHROOM