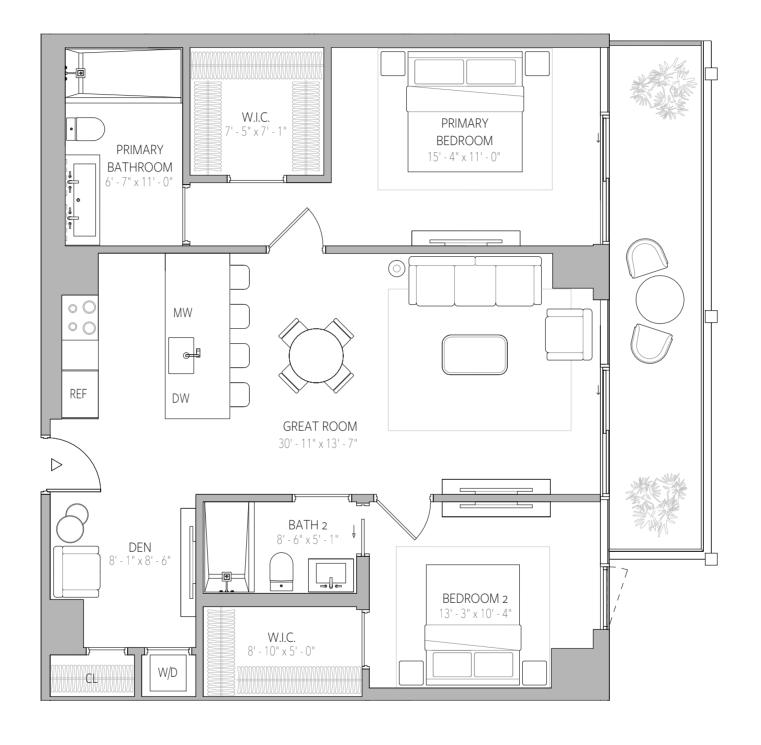

# 2 Bedroom + Den Residences

FLOOR PLAN E3
FLOORS 11-20
2 BEDROOM + DEN | 2 BATHROOM

Interior Area 1144 SF 106 SQM Exterior Area 118 - 204 SF 11 - 19 SQM Total Area 1262 - 1348 SF 117-125 SQM

DEPENDABLE EQUITIES