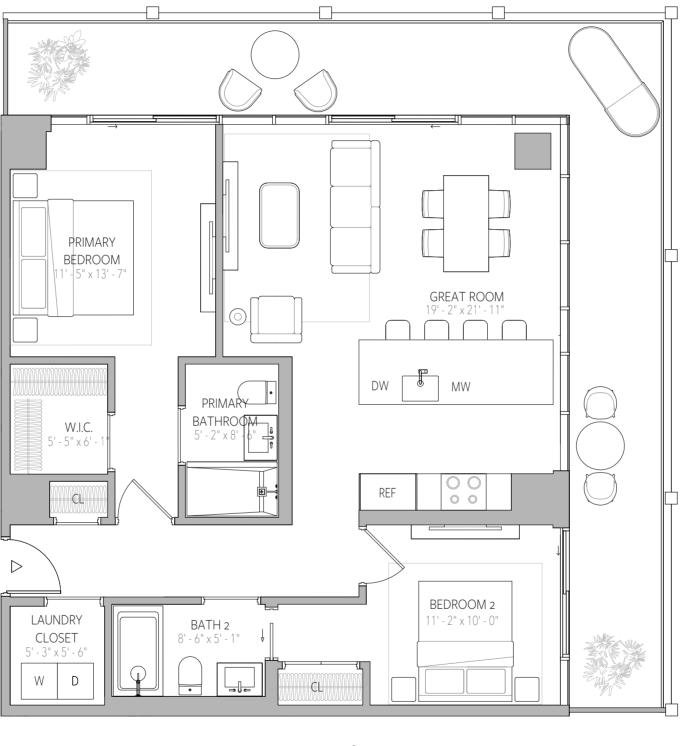

### 2 Bedroom Residences

**GREAT ROOM** 19' - 1" x 22' - 4" PRIMARY BEDROOM 11' - 8" x 1\(\beta\)' - \(\beta\) W/D CL PRIMARY CL BATHROOM 5' - 2" x 8' -REF 0 0 CL BEDROOM 2 11' - 0" x 10' - 3" W.I.C. BATH 2 4' - 8" x 5' - 10" 8' - 6" x 5' - 7' 12' 16' A STATEMENT OF BEAUTY