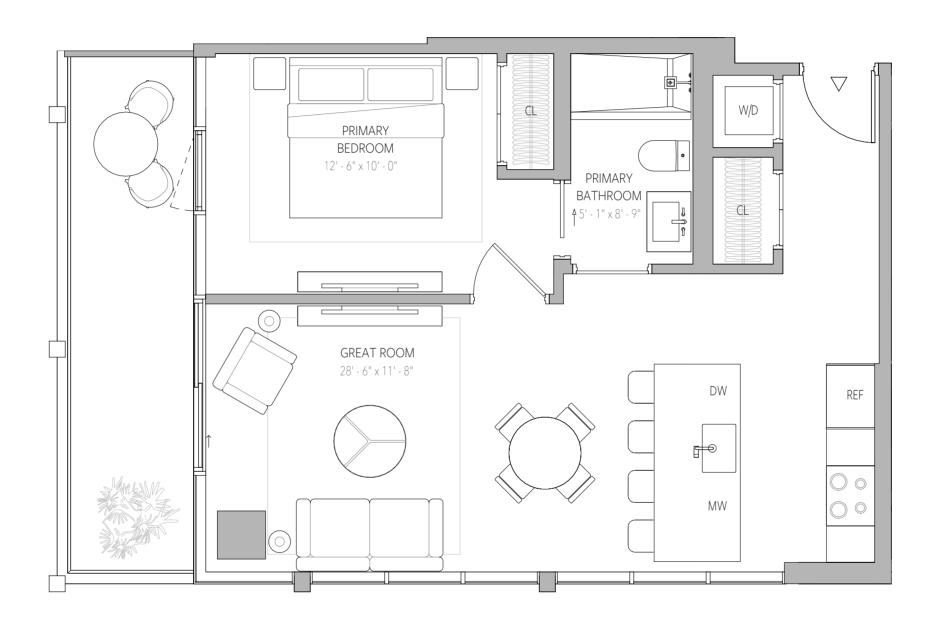

8'

FLOOR PLAN C3
FLOORS 11-27
1BEDROOM + DEN | 1 BATHROOM

Interior Area 732 SF 68 SQM Exterior Area 48 - 178 SF 4 - 17 SQM Total Area 780 - 910 SF 72 - 85 SQM

0)1

FLOOR PLAN C4
FLOORS 11-27
1BEDROOM + DEN | 1 BATHROOM

Interior Area 740 SF 69 SQM Exterior Area 0 - 140 SF 0 - 13 SQM Total Area 740 - 880 SF 69 - 82 SQM

DEPENDABLE EQUITIES

NE 300 AZDECT

0)1

ORAL REPRESENTATIONS CANNOT BE RELIED UPON AS CORRECTLY STATING THE REPRESENTATIONS OF THE DEVELOPER. FOR CORRECT REPRESENTATIONS, MAKE REFERENCE TO THIS BROCHURE AND TO THE DOCUMENTS REQUIRED BY SECTION 718.503, FLORIDA STATUTES, TO BE FURNISHED BY A