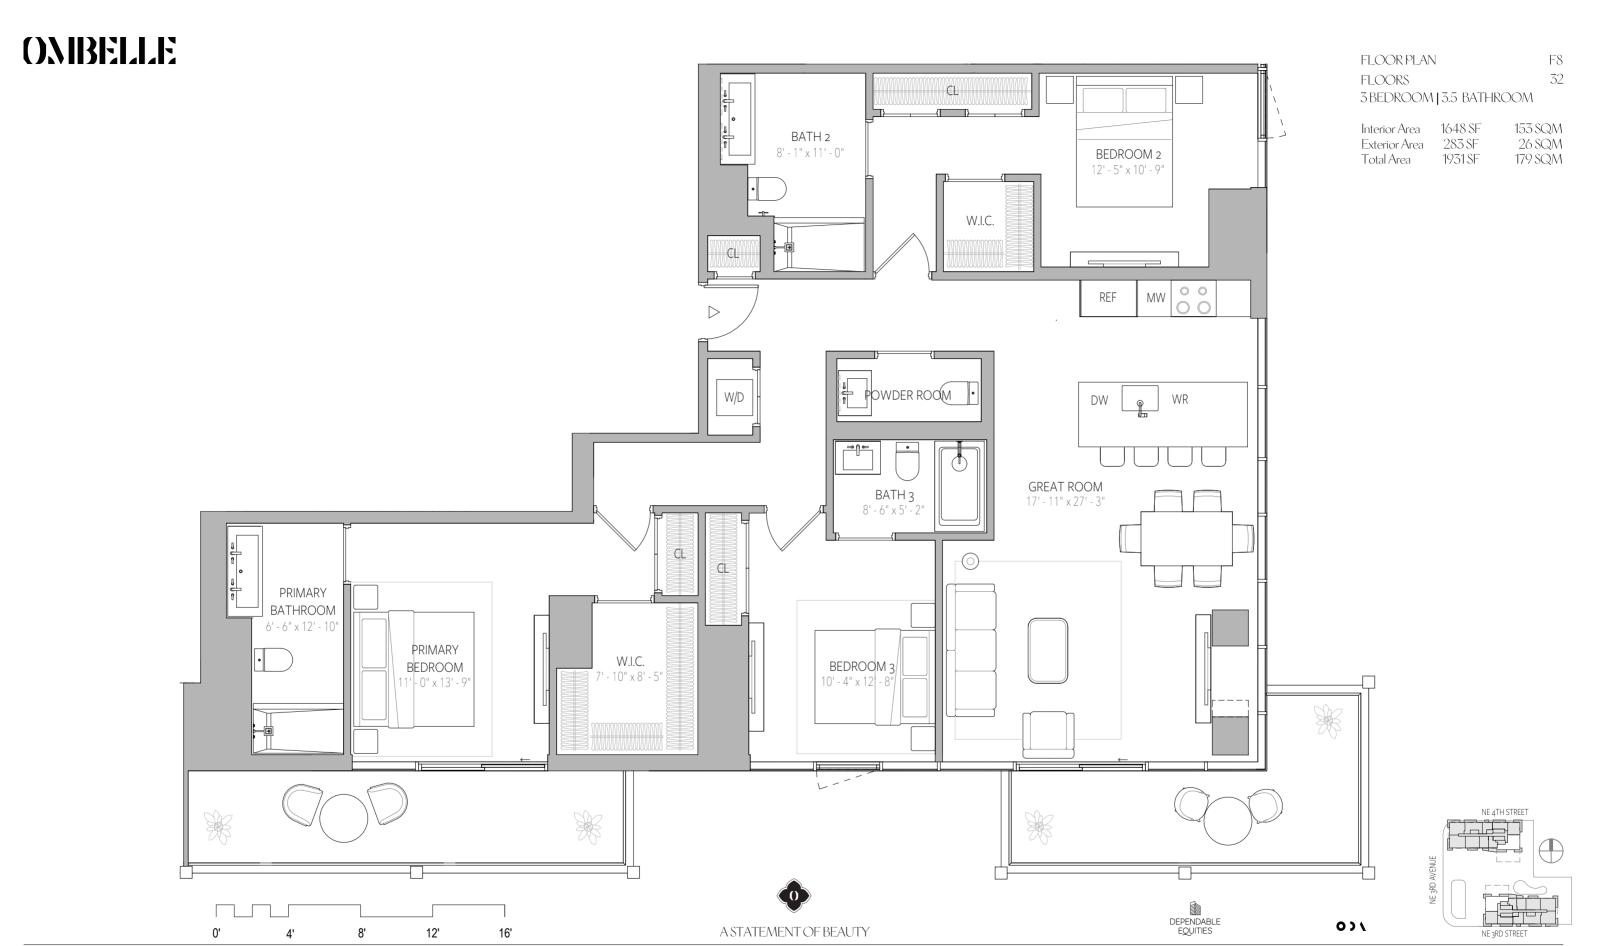

# 3 Bedroom Residences

0'

FLOOR PLAN F4
FLOORS 30
3 BEDROOM | 2.5 BATHROOM

Interior Area 1374 SF 128 SQM Exterior Area 249 SF 23 SQM Total Area 1623 SF 151 SQM

0)1

FLOOR PLAN F4a FLOORS 29 3 BEDROOM | 3 BATHROOM

Interior Area 1451 SF 135 SQM Exterior Area 116 SF 11 SQM Total Area 1567 SF 146 SQM

0)1

ORAL REPRESENTATIONS CANNOT BE RELIED UPON AS CORRECTLY STATING THE REPRESENTATIONS OF THE DEVELOPER. FOR CORRECT REPRESENTATIONS, MAKE REFERENCE TO THIS BROCHURE AND TO THE DOCUMENTS REQUIRED BY SECTION 718.503, FLORIDA STATUTES, TO BE FURNISHED BY A

8'

0'

12'

FLOOR PLAN F4a1 FLOORS 28 3 BEDROOM [ 3 BATHROOM

Interior Area 1527 SF 142 SQM Exterior Area 508 SF 47 SQM Total Area 2035 SF 189 SQM

ORAL REPRESENTATIONS CANNOT BE RELIED UPON AS CORRECTLY STATING THE REPRESENTATIONS OF THE DEVELOPER. FOR CORRECT REPRESENTATIONS, MAKE REFERENCE TO THIS BROCHURE AND TO THE DOCUMENTS REQUIRED BY SECTION 718.503, FLORIDA STATUTES, TO BE FURNISHED BY A