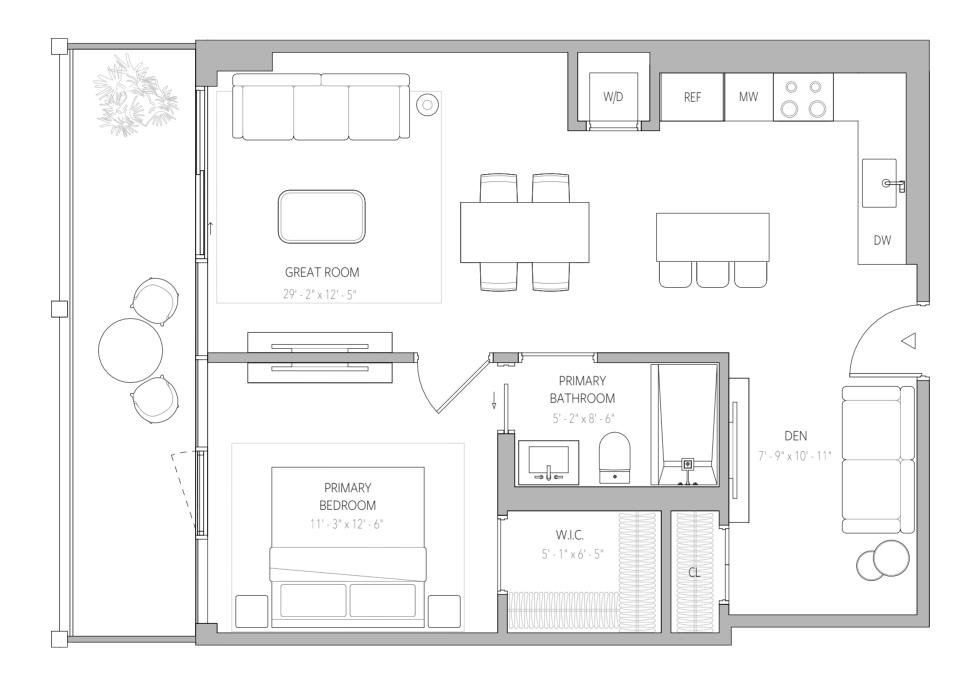

8'

FLOOR PLAN C3
FLOORS 11-27
1BEDROOM + DEN | 1 BATHROOM

Interior Area 732 SF 68 SQM Exterior Area 48 - 178 SF 4 - 17 SQM Total Area 780 - 910 SF 72 - 85 SQM

0)1

FLOOR PLAN C4
FLOORS 11-27
1BEDROOM + DEN | 1 BATHROOM

Interior Area 740 SF 69 SQM Exterior Area 0 - 140 SF 0 - 13 SQM Total Area 740 - 880 SF 69 - 82 SQM

DEPENDABLE EQUITIES

NE 300 AZDECT

0)1

ORAL REPRESENTATIONS CANNOT BE RELIED UPON AS CORRECTLY STATING THE REPRESENTATIONS OF THE DEVELOPER. FOR CORRECT REPRESENTATIONS, MAKE REFERENCE TO THIS BROCHURE AND TO THE DOCUMENTS REQUIRED BY SECTION 718.503, FLORIDA STATUTES, TO BE FURNISHED BY A