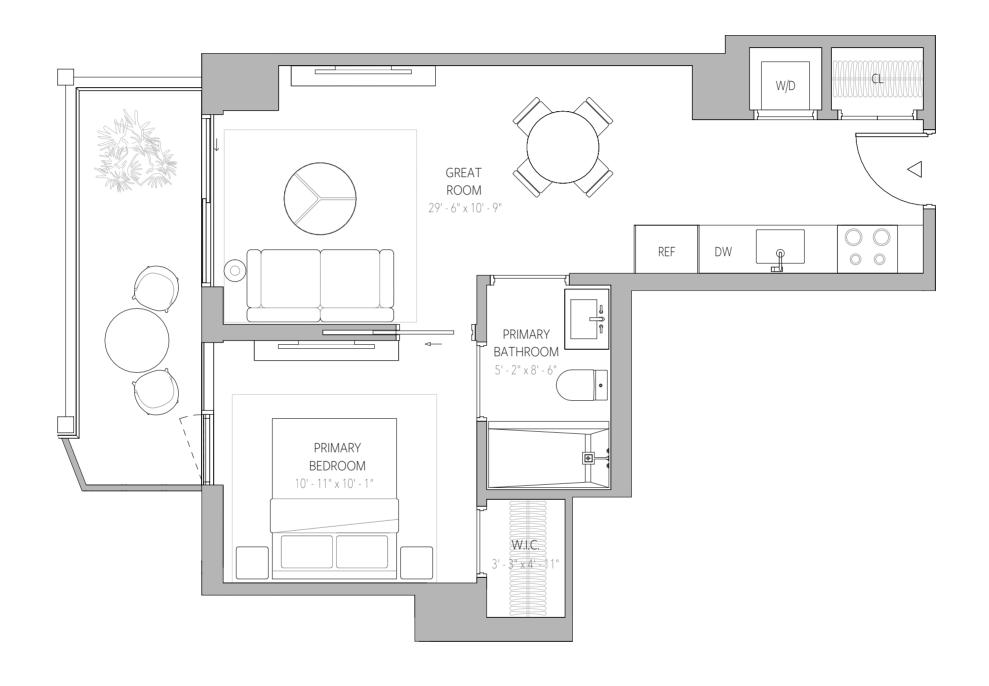

# 1 Bedroom + Den Residences

FLOOR PLAN C2a1 FLOORS 11-27 1BEDROOM | 1 BATHROOM

Interior Area 745 SF 69 SQM Exterior Area 0 - 142 SF 0 - 13 SQM Total Area 745 - 887 SF 69 - 82 SQM

0)1

ORAL REPRESENTATIONS CANNOT BE RELIED UPON AS CORRECTLY STATING THE REPRESENTATIONS OF THE DEVELOPER. FOR CORRECT REPRESENTATIONS, MAKE REFERENCE TO THIS BROCHURE AND TO THE DOCUMENTS REQUIRED BY SECTION 718.503, FLORIDA STATUTES, TO BE FURNISHED BY A