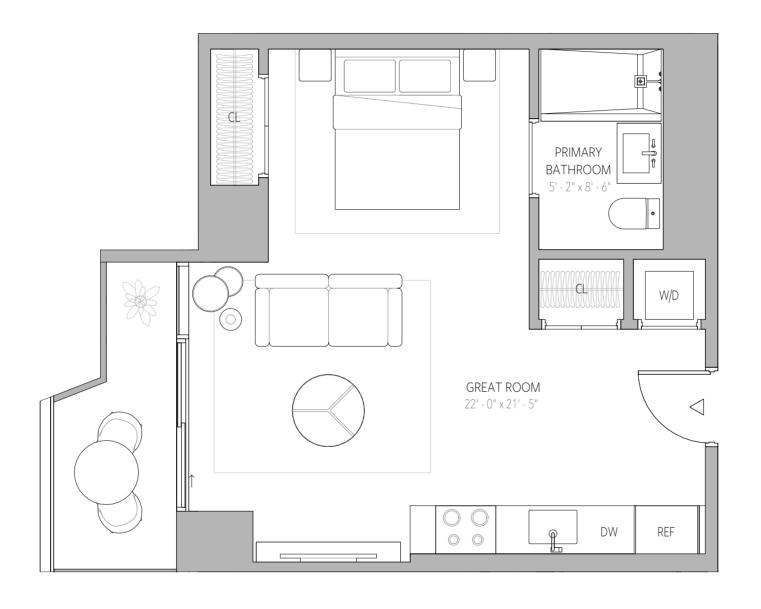

8'

FLOOR PLAN C3
FLOORS 11-27
1BEDROOM + DEN | 1 BATHROOM

Interior Area 732 SF 68 SQM Exterior Area 48 - 178 SF 4 - 17 SQM Total Area 780 - 910 SF 72 - 85 SQM

0)1

FLOOR PLAN C4
FLOORS 11-27
1BEDROOM + DEN | 1 BATHROOM

Interior Area 740 SF 69 SQM Exterior Area 0 - 140 SF 0 - 13 SQM Total Area 740 - 880 SF 69 - 82 SQM

DEPENDABLE EQUITIES

NE 300 AZDECT

0)1

ORAL REPRESENTATIONS CANNOT BE RELIED UPON AS CORRECTLY STATING THE REPRESENTATIONS OF THE DEVELOPER. FOR CORRECT REPRESENTATIONS, MAKE REFERENCE TO THIS BROCHURE AND TO THE DOCUMENTS REQUIRED BY SECTION 718.503, FLORIDA STATUTES, TO BE FURNISHED BY A