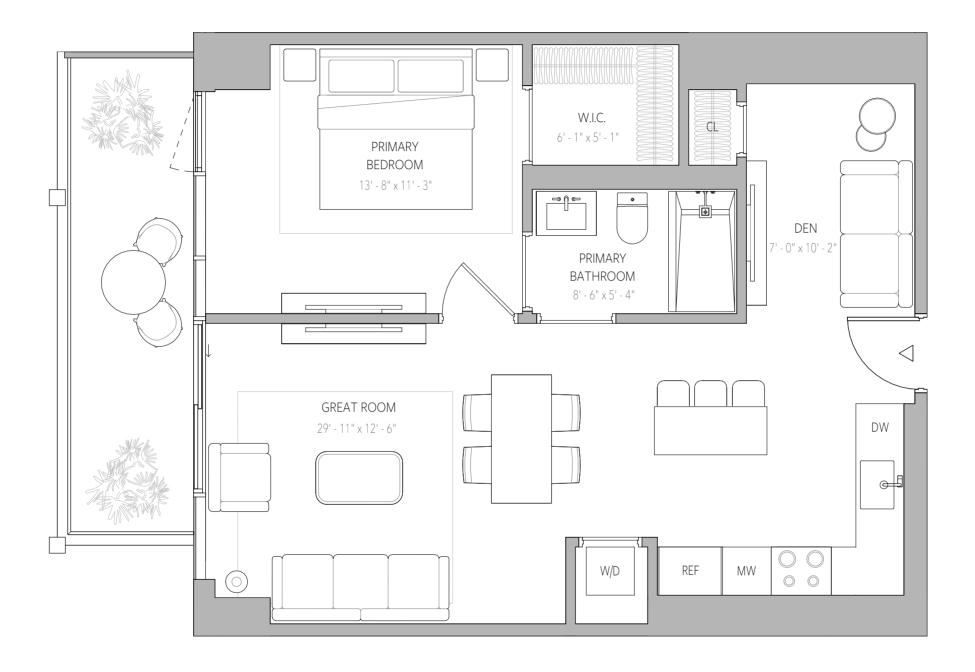

# 1 Bedroom + Den Residences

FLOOR PLAN C2a1 FLOORS 11-27 1BEDROOM | 1 BATHROOM

Interior Area 745 SF 69 SQM Exterior Area 0 - 142 SF 0 - 13 SQM Total Area 745 - 887 SF 69 - 82 SQM

0)1

ORAL REPRESENTATIONS CANNOT BE RELIED UPON AS CORRECTLY STATING THE REPRESENTATIONS OF THE DEVELOPER. FOR CORRECT REPRESENTATIONS, MAKE REFERENCE TO THIS BROCHURE AND TO THE DOCUMENTS REQUIRED BY SECTION 718.503, FLORIDA STATUTES, TO BE FURNISHED BY A