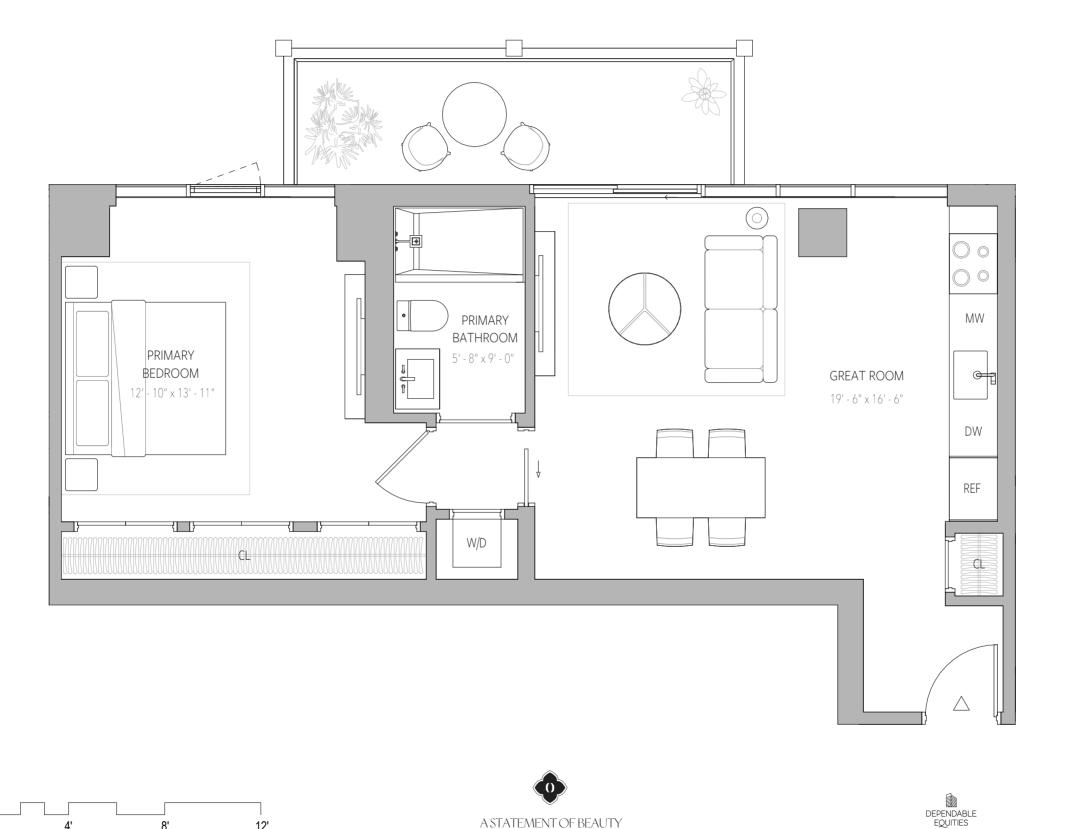

# 1 Bedroom + Den Residences

FLOOR PLAN C2a1 FLOORS 11-27 1BEDROOM | 1 BATHROOM

Interior Area 745 SF 69 SQM Exterior Area 0 - 142 SF 0 - 13 SQM Total Area 745 - 887 SF 69 - 82 SQM

0)1

ORAL REPRESENTATIONS CANNOT BE RELIED UPON AS CORRECTLY STATING THE REPRESENTATIONS OF THE DEVELOPER. FOR CORRECT REPRESENTATIONS, MAKE REFERENCE TO THIS BROCHURE AND TO THE DOCUMENTS REQUIRED BY SECTION 718.503, FLORIDA STATUTES, TO BE FURNISHED BY A