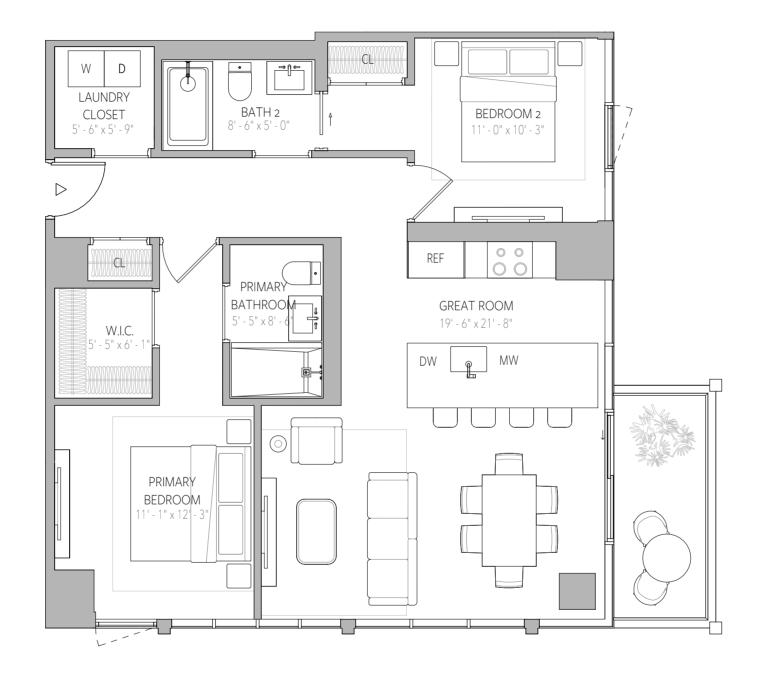

### 2 Bedroom Residences

**GREAT ROOM** 19' - 1" x 22' - 4" PRIMARY BEDROOM 11' - 8" x 1\(\beta\)' - \(\beta\) W/D CL PRIMARY CL BATHROOM 5' - 2" x 8' -REF 0 0 CL BEDROOM 2 11' - 0" x 10' - 3" W.I.C. BATH 2 4' - 8" x 5' - 10" 8' - 6" x 5' - 7' 12' 16' A STATEMENT OF BEAUTY