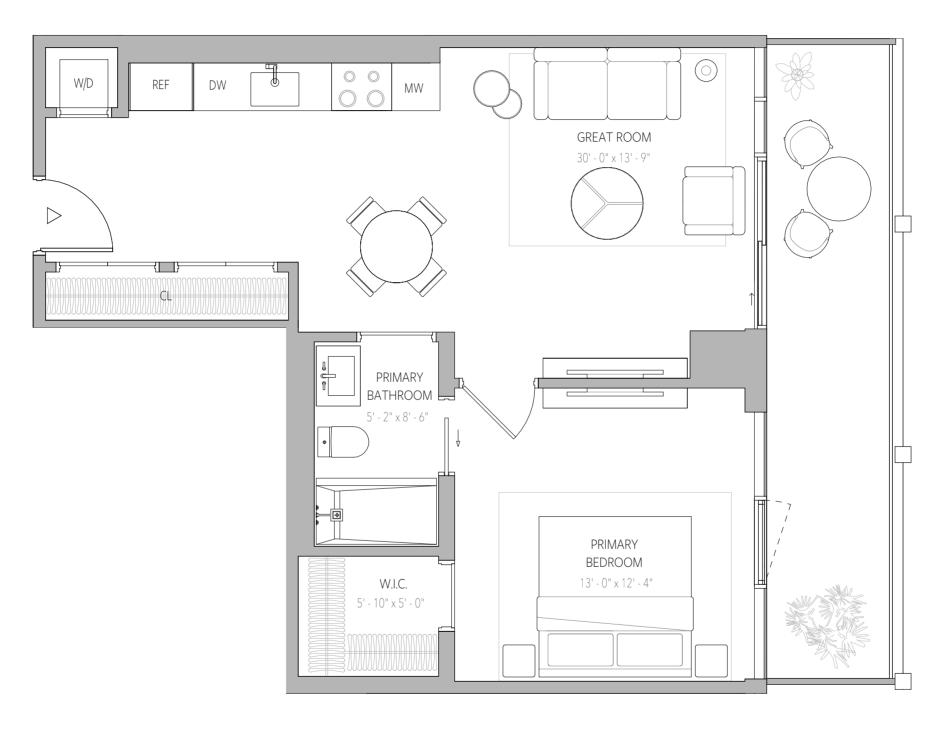

8'

FLOOR PLAN C3
FLOORS 11-27
1BEDROOM + DEN | 1 BATHROOM

Interior Area 732 SF 68 SQM Exterior Area 48 - 178 SF 4 - 17 SQM Total Area 780 - 910 SF 72 - 85 SQM

0)1

FLOOR PLAN C4
FLOORS 11-27
1BEDROOM + DEN | 1 BATHROOM

Interior Area 740 SF 69 SQM Exterior Area 0 - 140 SF 0 - 13 SQM Total Area 740 - 880 SF 69 - 82 SQM

DEPENDABLE EQUITIES

NE 300 AZDECT

0)1

ORAL REPRESENTATIONS CANNOT BE RELIED UPON AS CORRECTLY STATING THE REPRESENTATIONS OF THE DEVELOPER. FOR CORRECT REPRESENTATIONS, MAKE REFERENCE TO THIS BROCHURE AND TO THE DOCUMENTS REQUIRED BY SECTION 718.503, FLORIDA STATUTES, TO BE FURNISHED BY A