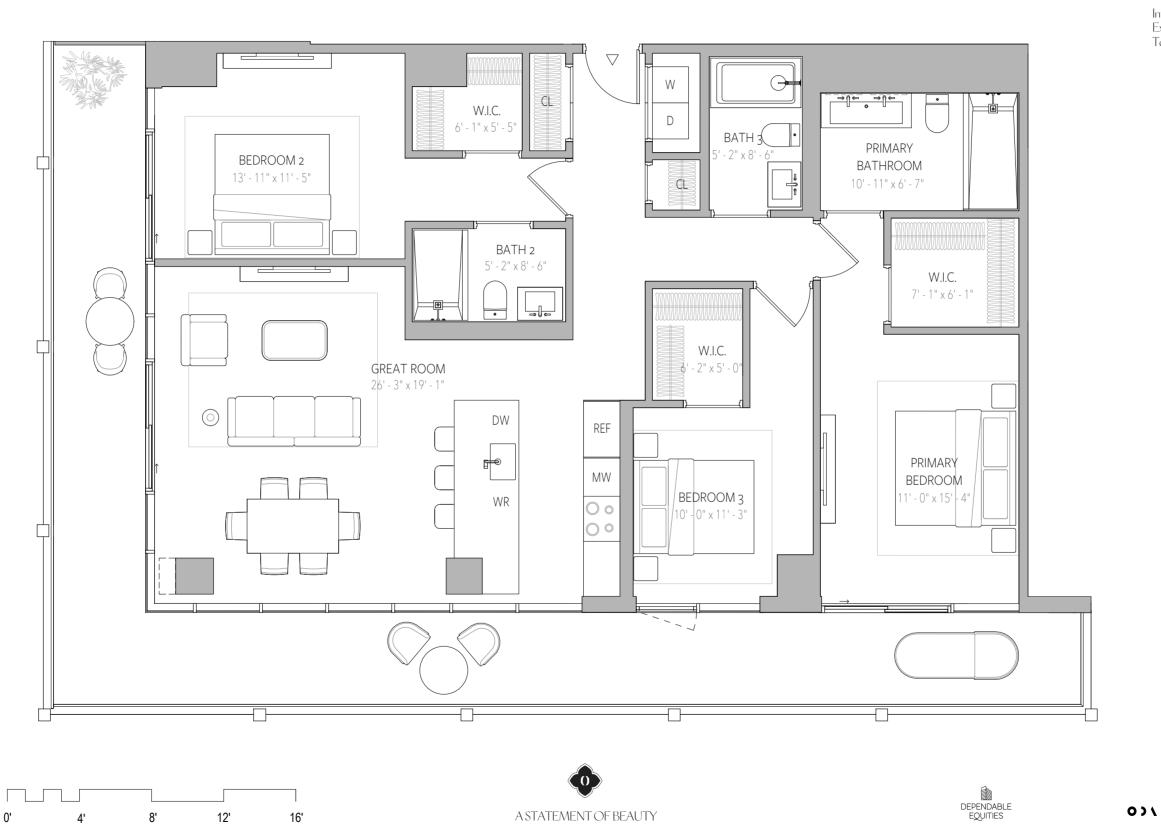

# 3 Bedroom Residences

0'

FLOOR PLAN F4
FLOORS 30
3 BEDROOM | 2.5 BATHROOM

Interior Area 1374 SF 128 SQM Exterior Area 249 SF 23 SQM Total Area 1623 SF 151 SQM

0)1

FLOOR PLAN F4a FLOORS 29 3 BEDROOM | 3 BATHROOM

Interior Area 1451 SF 135 SQM Exterior Area 116 SF 11 SQM Total Area 1567 SF 146 SQM

0)1

ORAL REPRESENTATIONS CANNOT BE RELIED UPON AS CORRECTLY STATING THE REPRESENTATIONS OF THE DEVELOPER. FOR CORRECT REPRESENTATIONS, MAKE REFERENCE TO THIS BROCHURE AND TO THE DOCUMENTS REQUIRED BY SECTION 718.503, FLORIDA STATUTES, TO BE FURNISHED BY A