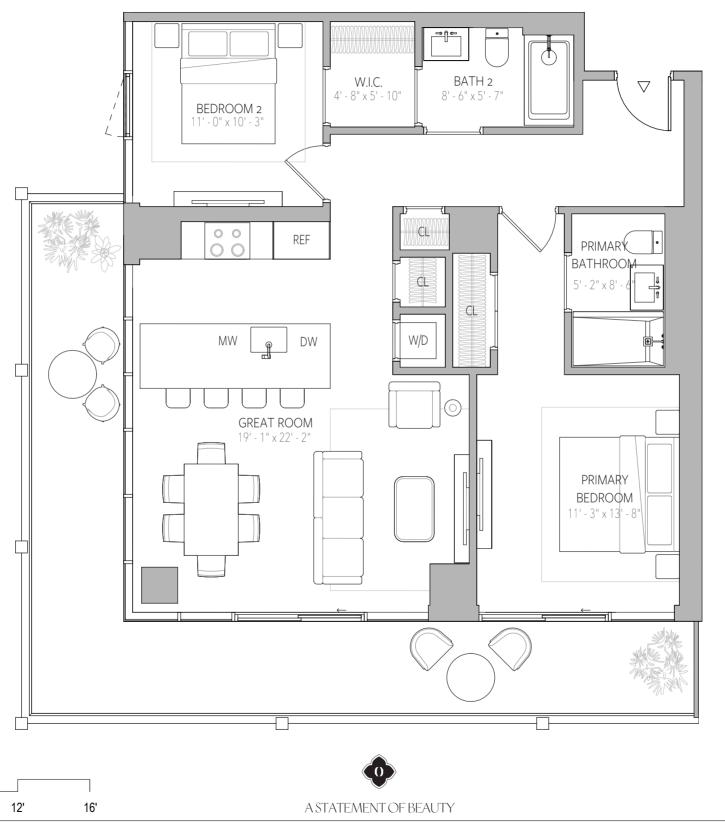

### 2 Bedroom Residences

**GREAT ROOM** 19' - 1" x 22' - 4" PRIMARY BEDROOM 11' - 8" x 1\(\beta\)' - \(\beta\) W/D CL PRIMARY CL BATHROOM 5' - 2" x 8' -REF 0 0 CL BEDROOM 2 11' - 0" x 10' - 3" W.I.C. BATH 2 4' - 8" x 5' - 10" 8' - 6" x 5' - 7' 12' 16' A STATEMENT OF BEAUTY