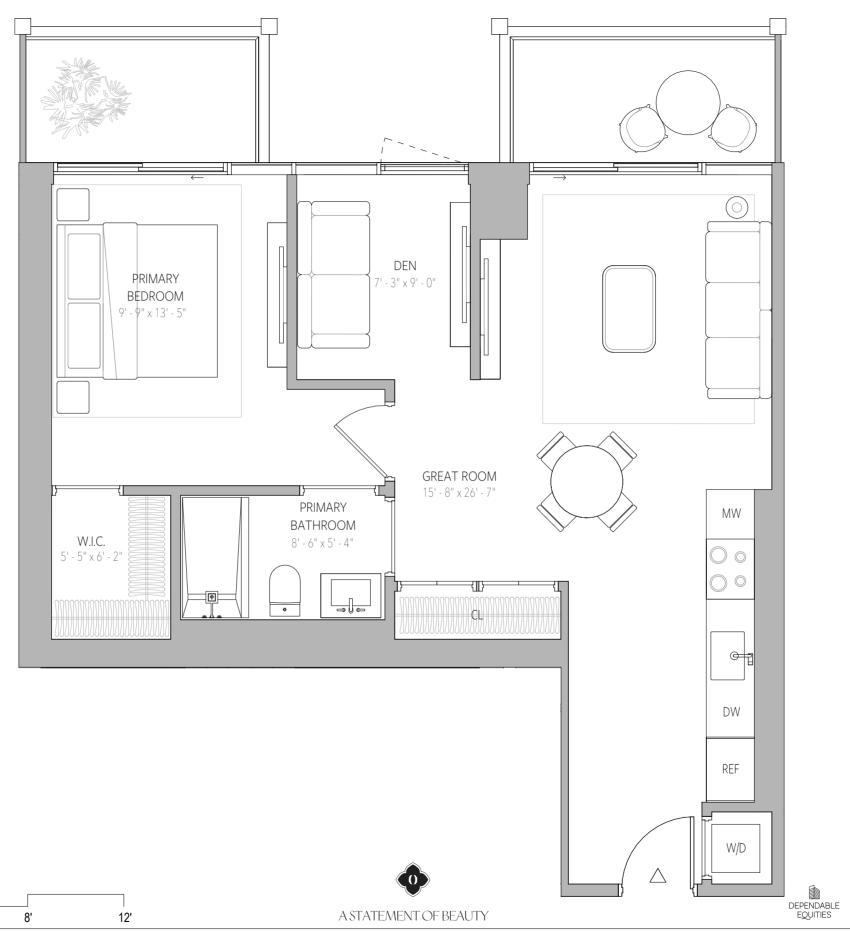

8'

FLOOR PLAN C3
FLOORS 11-27
1BEDROOM + DEN | 1 BATHROOM

Interior Area 732 SF 68 SQM Exterior Area 48 - 178 SF 4 - 17 SQM Total Area 780 - 910 SF 72 - 85 SQM

0)1

FLOOR PLAN C4
FLOORS 11-27
1BEDROOM + DEN | 1 BATHROOM

Interior Area 740 SF 69 SQM Exterior Area 0 - 140 SF 0 - 13 SQM Total Area 740 - 880 SF 69 - 82 SQM

DEPENDABLE EQUITIES

NE 300 AZDECT

0)1

ORAL REPRESENTATIONS CANNOT BE RELIED UPON AS CORRECTLY STATING THE REPRESENTATIONS OF THE DEVELOPER. FOR CORRECT REPRESENTATIONS, MAKE REFERENCE TO THIS BROCHURE AND TO THE DOCUMENTS REQUIRED BY SECTION 718.503, FLORIDA STATUTES, TO BE FURNISHED BY A