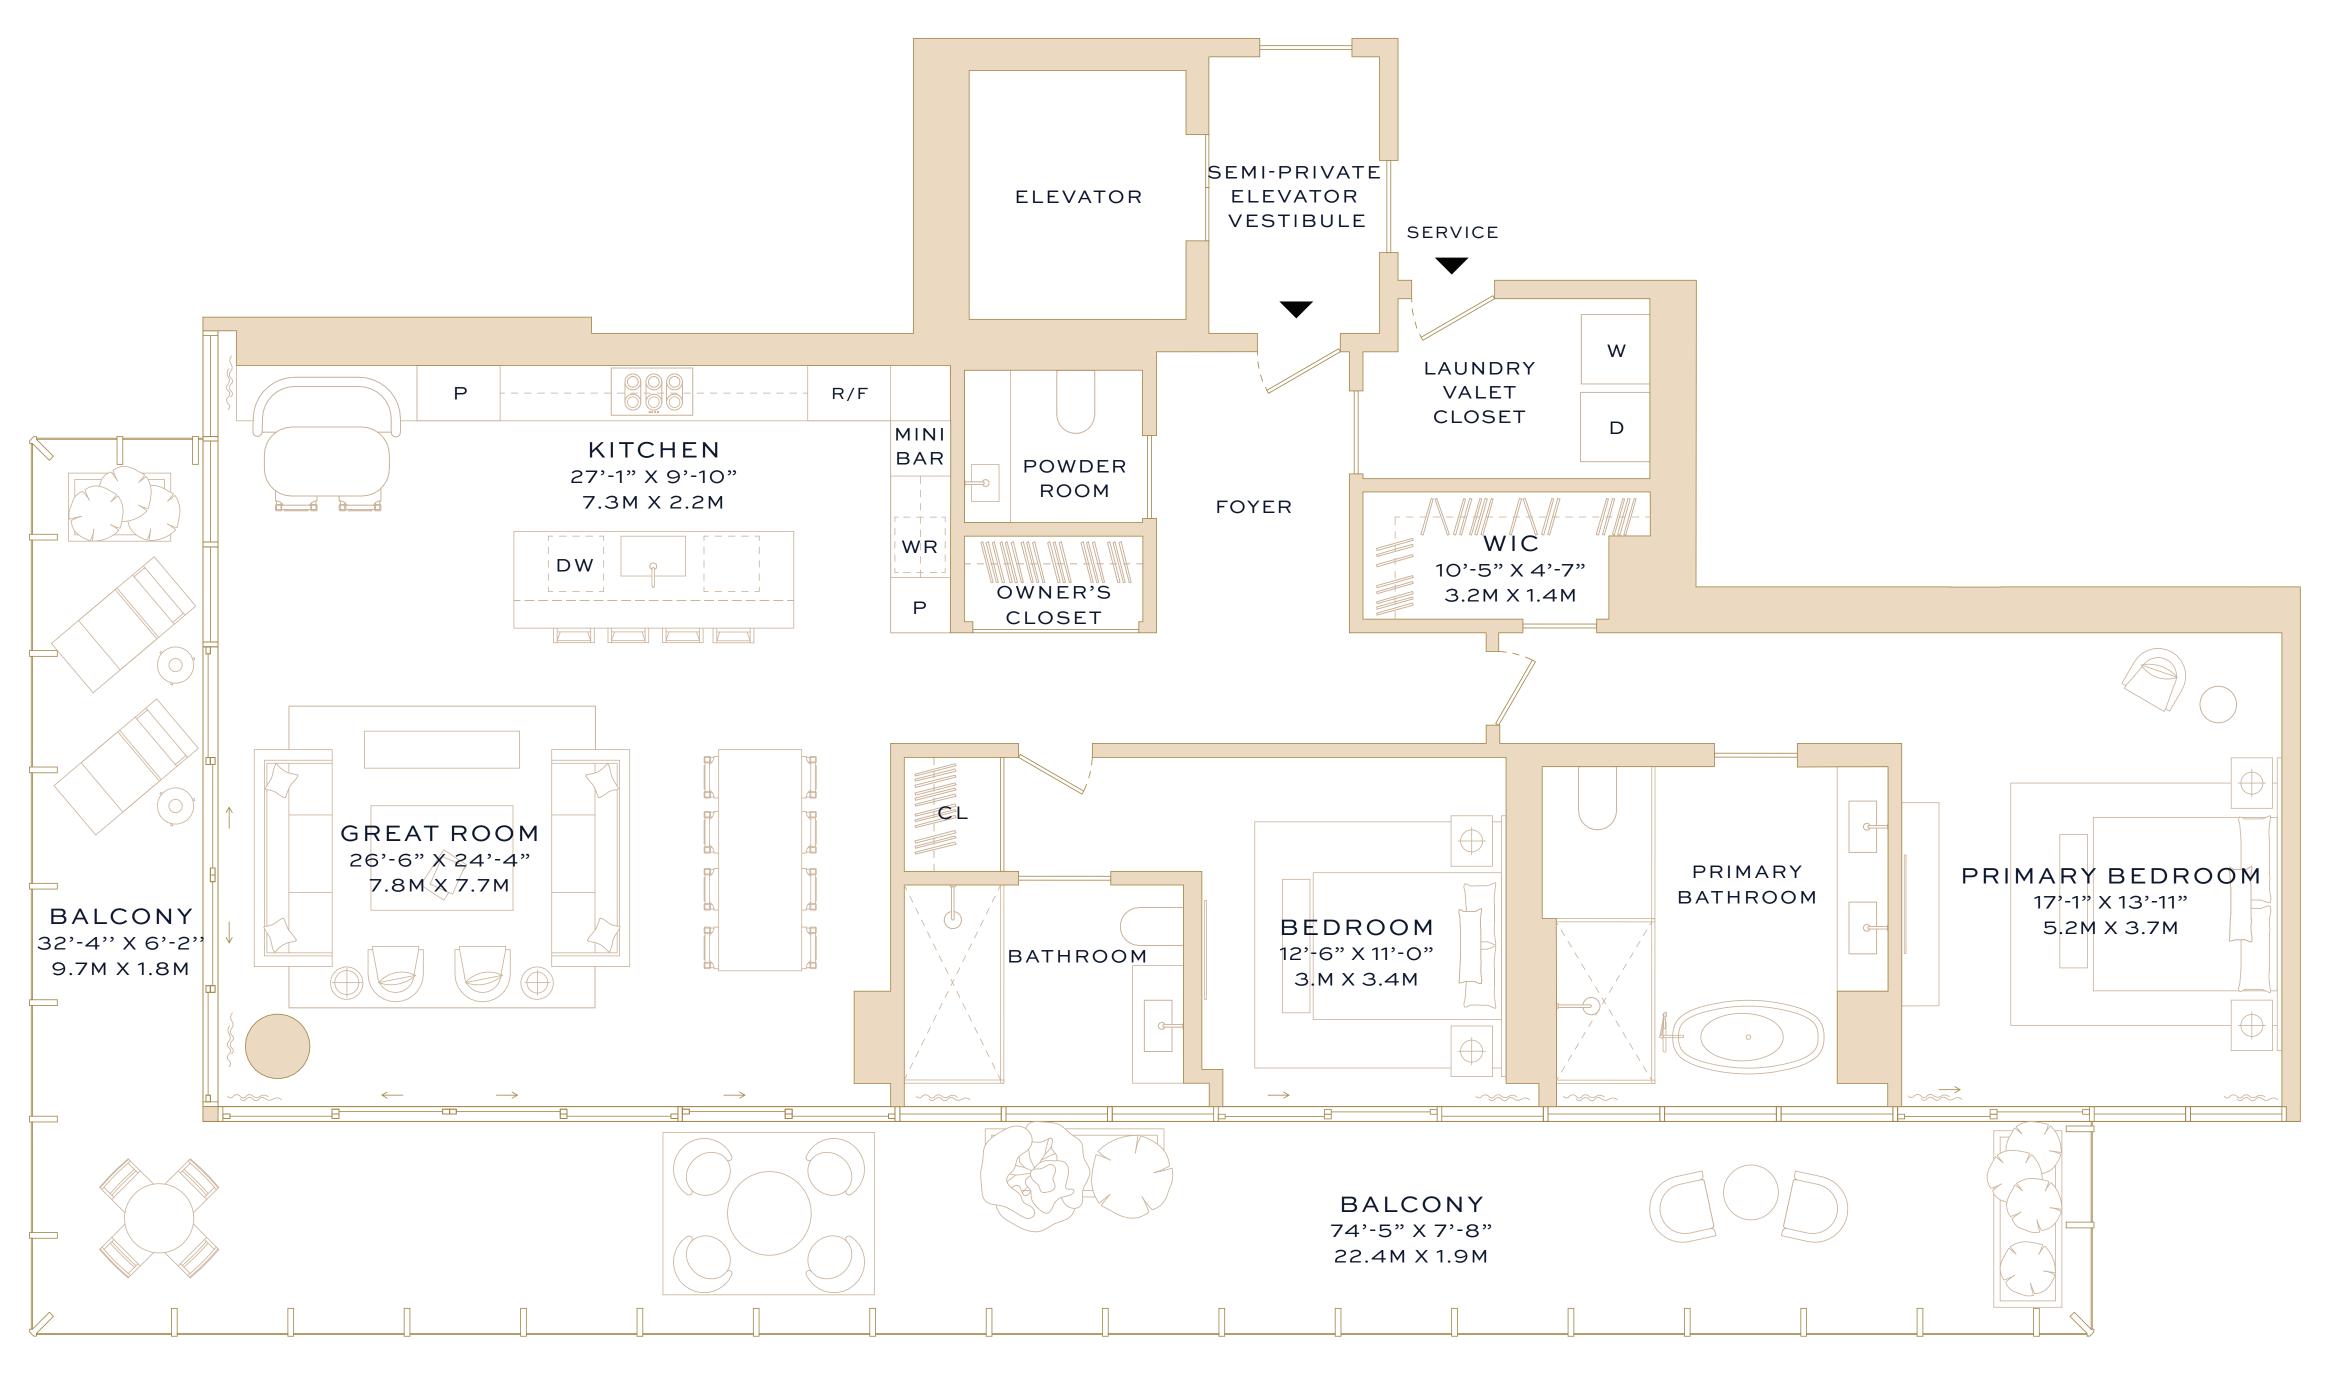

### Residence 6-14A

Three Bedrooms Three Bathrooms Powder Room

\*

INTERIOR 2,401 square feet / 223 square meters

EXTERIOR 814 square feet / 76 square meters

TOTAL 3,215 square feet / 299 square meters

ADDRESS 501 Diplomat Parkway Hallandale Beach, Florida 33009