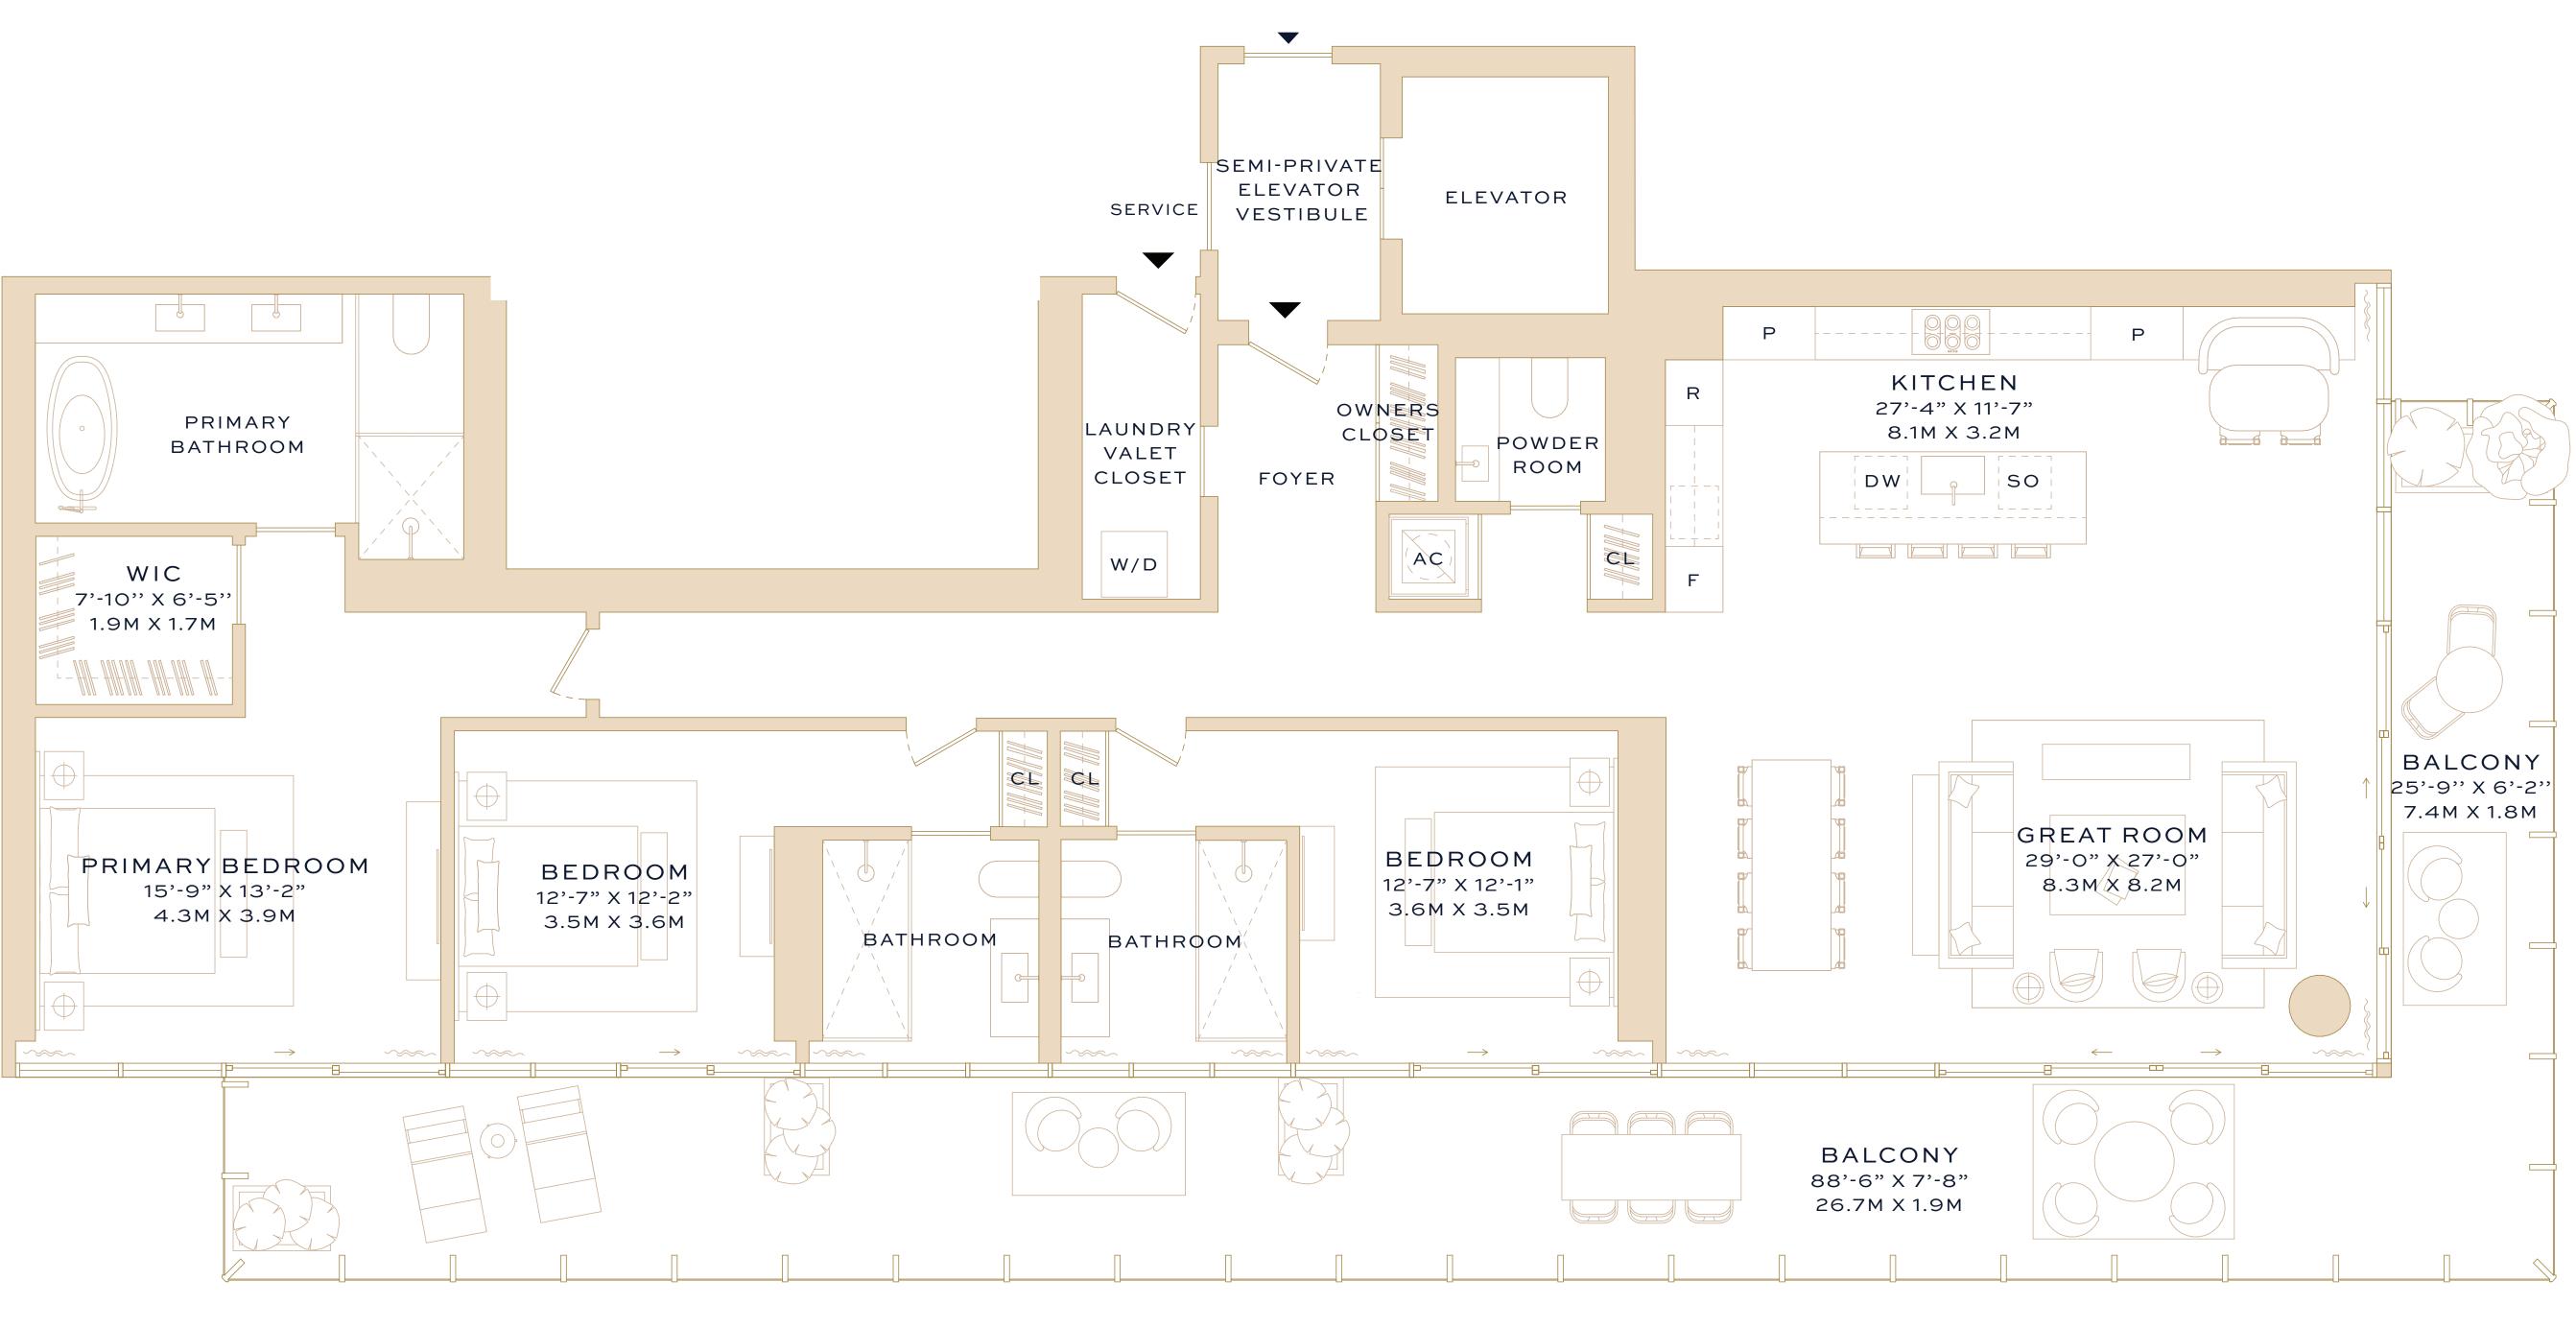

### Residence 6-14A

Three Bedrooms Three Bathrooms Powder Room

\*

INTERIOR 2,401 square feet / 223 square meters

EXTERIOR 814 square feet / 76 square meters

TOTAL 3,215 square feet / 299 square meters

ADDRESS 501 Diplomat Parkway Hallandale Beach, Florida 33009