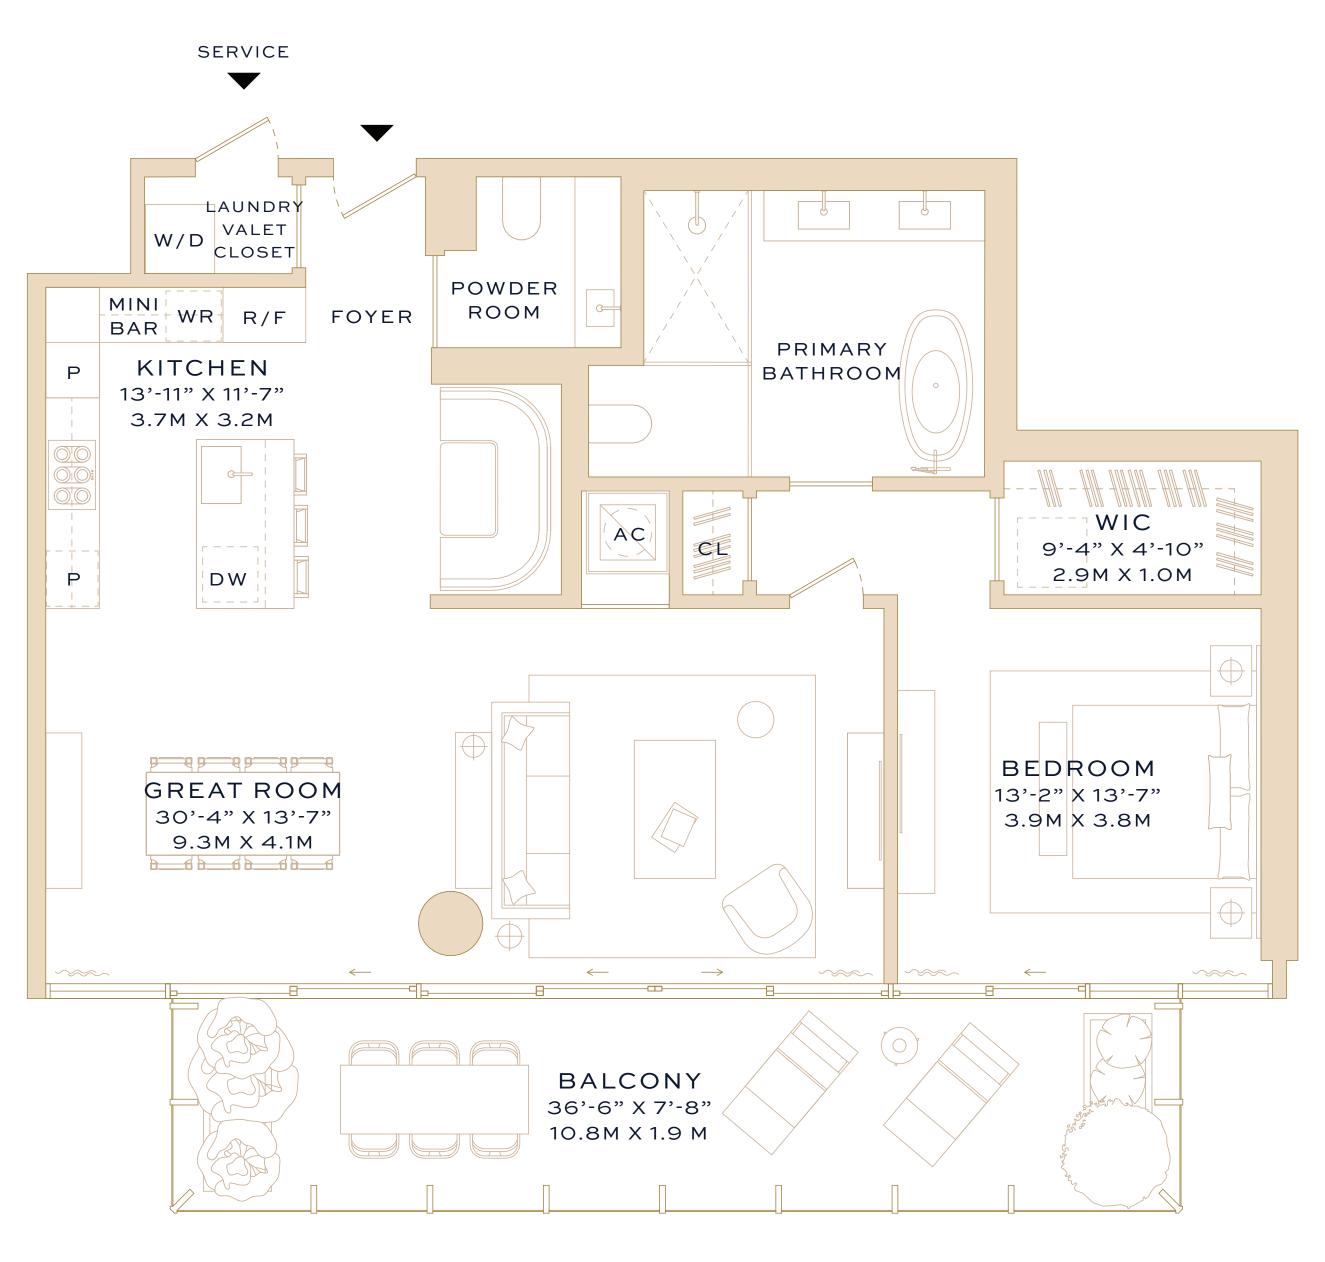

## Residence 6-14B

Three Bedrooms Three Bathrooms Powder Room

INTERIOR 2,605 square feet / 242 square meters

EXTERIOR 805 square feet / 75 square meters

TOTAL 3,410 square feet / 317 square meters

ADDRESS 501 Diplomat Parkway Hallandale Beach, Florida 33009