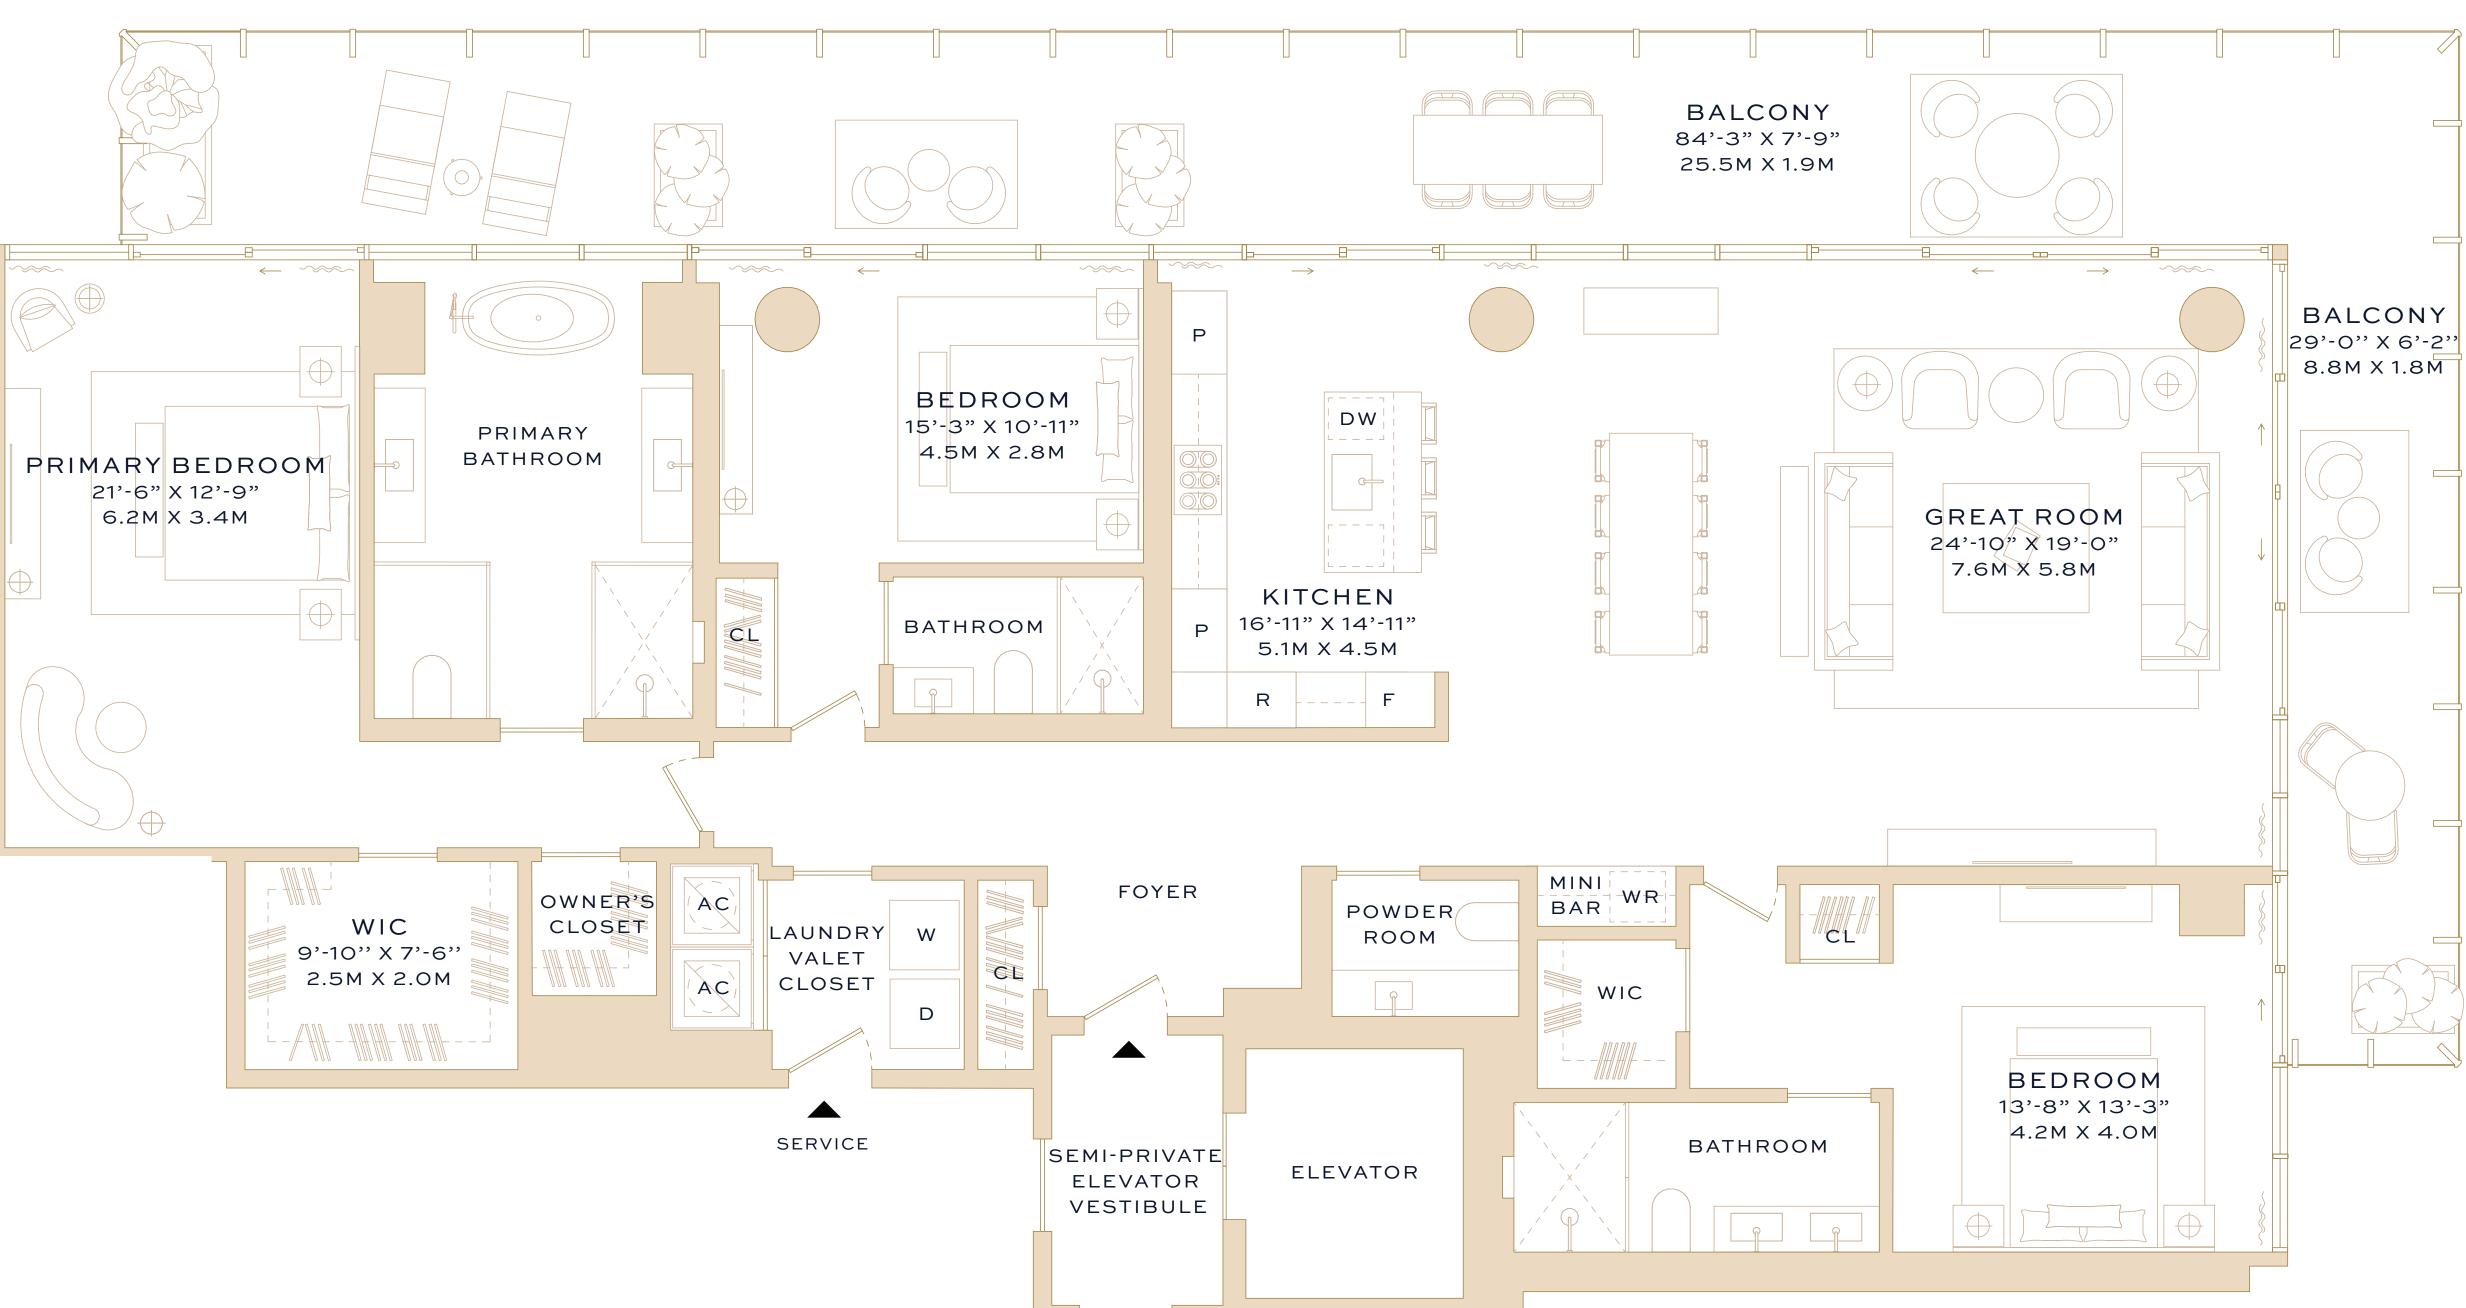

### Residence 6-14A

Three Bedrooms Three Bathrooms Powder Room

\*

INTERIOR 2,401 square feet / 223 square meters

EXTERIOR 814 square feet / 76 square meters

TOTAL 3,215 square feet / 299 square meters

ADDRESS 501 Diplomat Parkway Hallandale Beach, Florida 33009