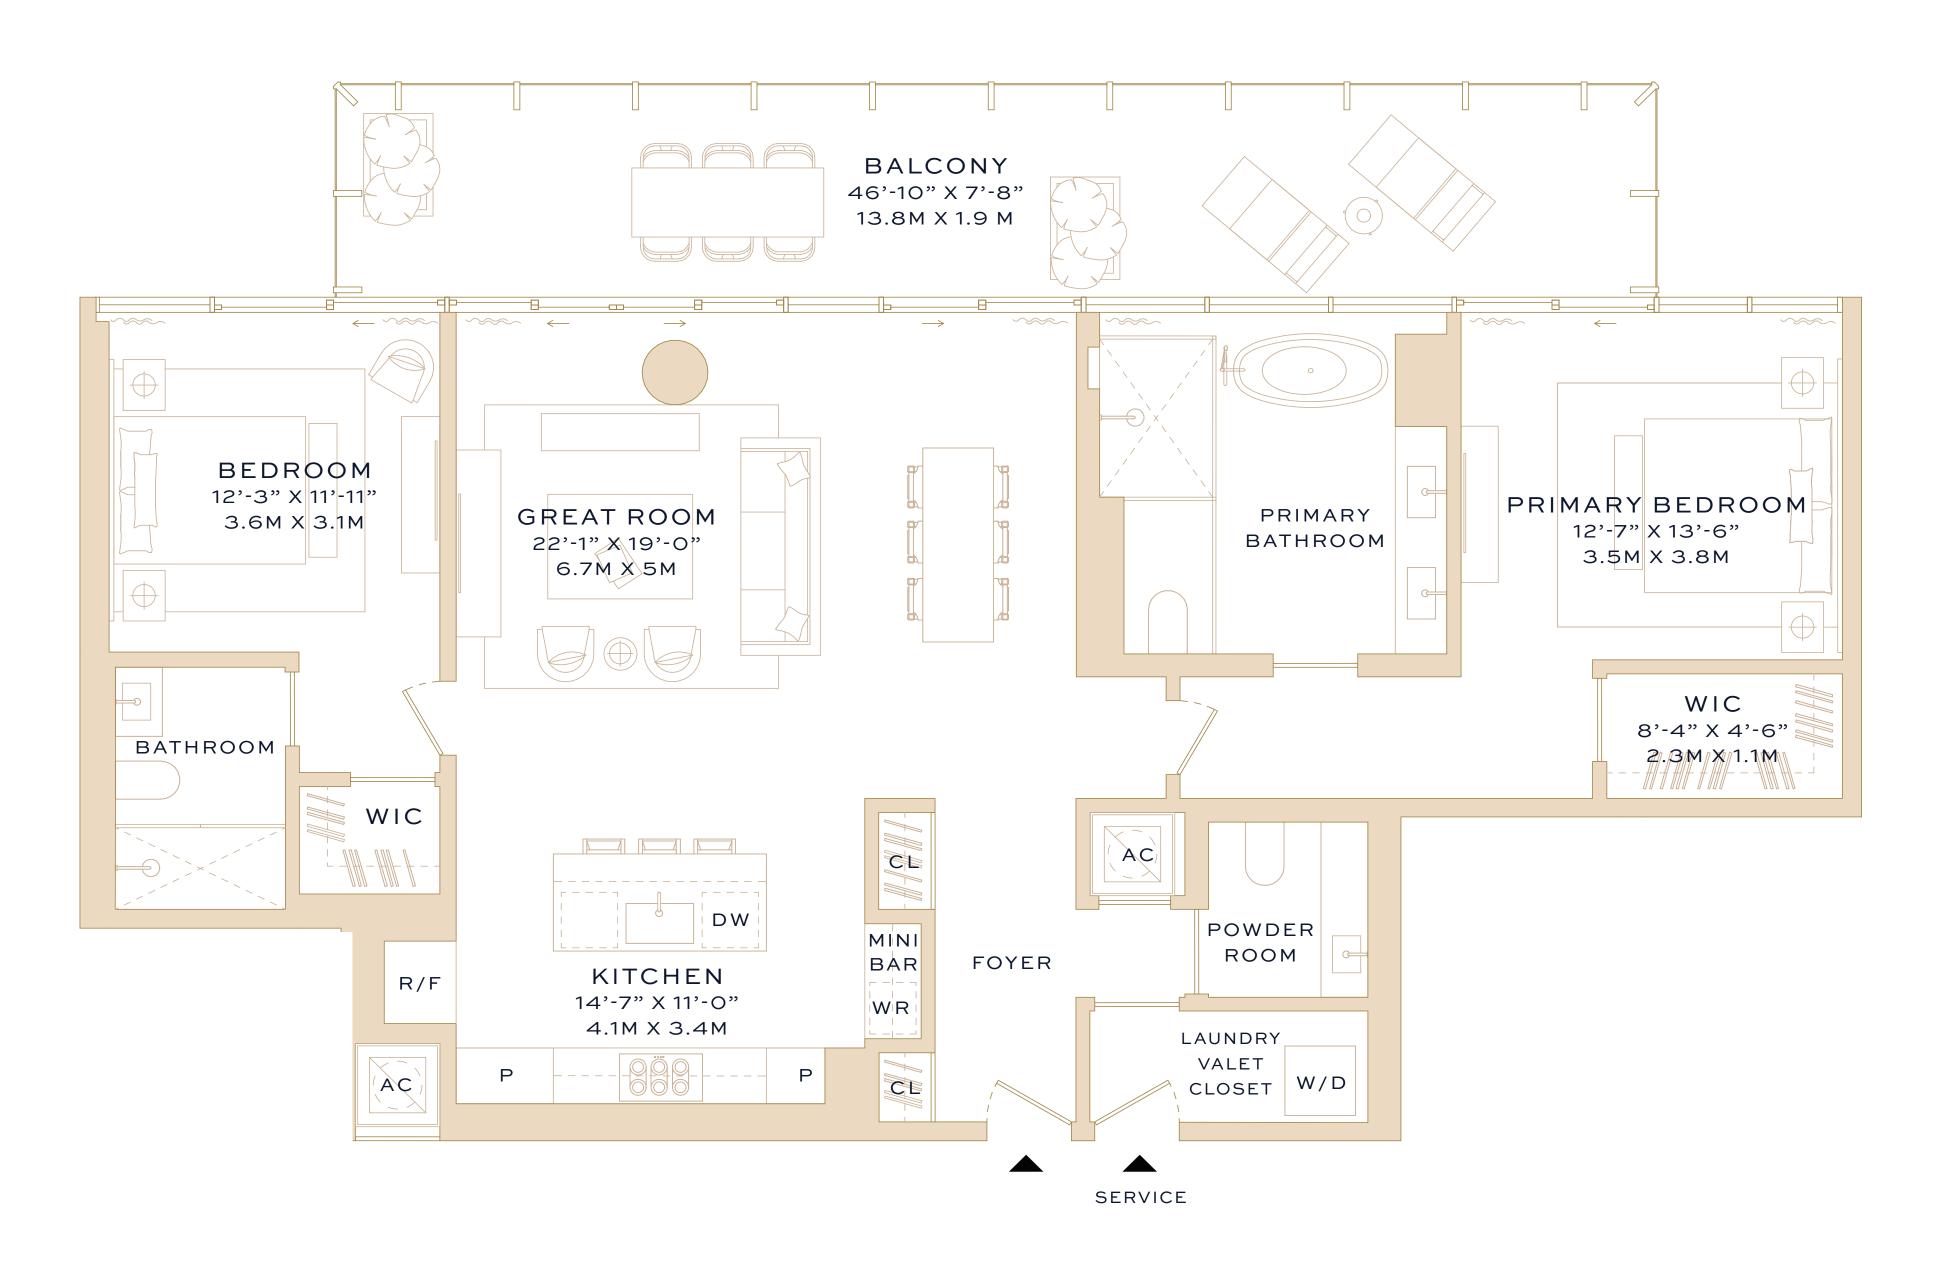

### Residence 6-14A

Three Bedrooms Three Bathrooms Powder Room

\*

INTERIOR 2,401 square feet / 223 square meters

EXTERIOR 814 square feet / 76 square meters

TOTAL 3,215 square feet / 299 square meters

ADDRESS 501 Diplomat Parkway Hallandale Beach, Florida 33009