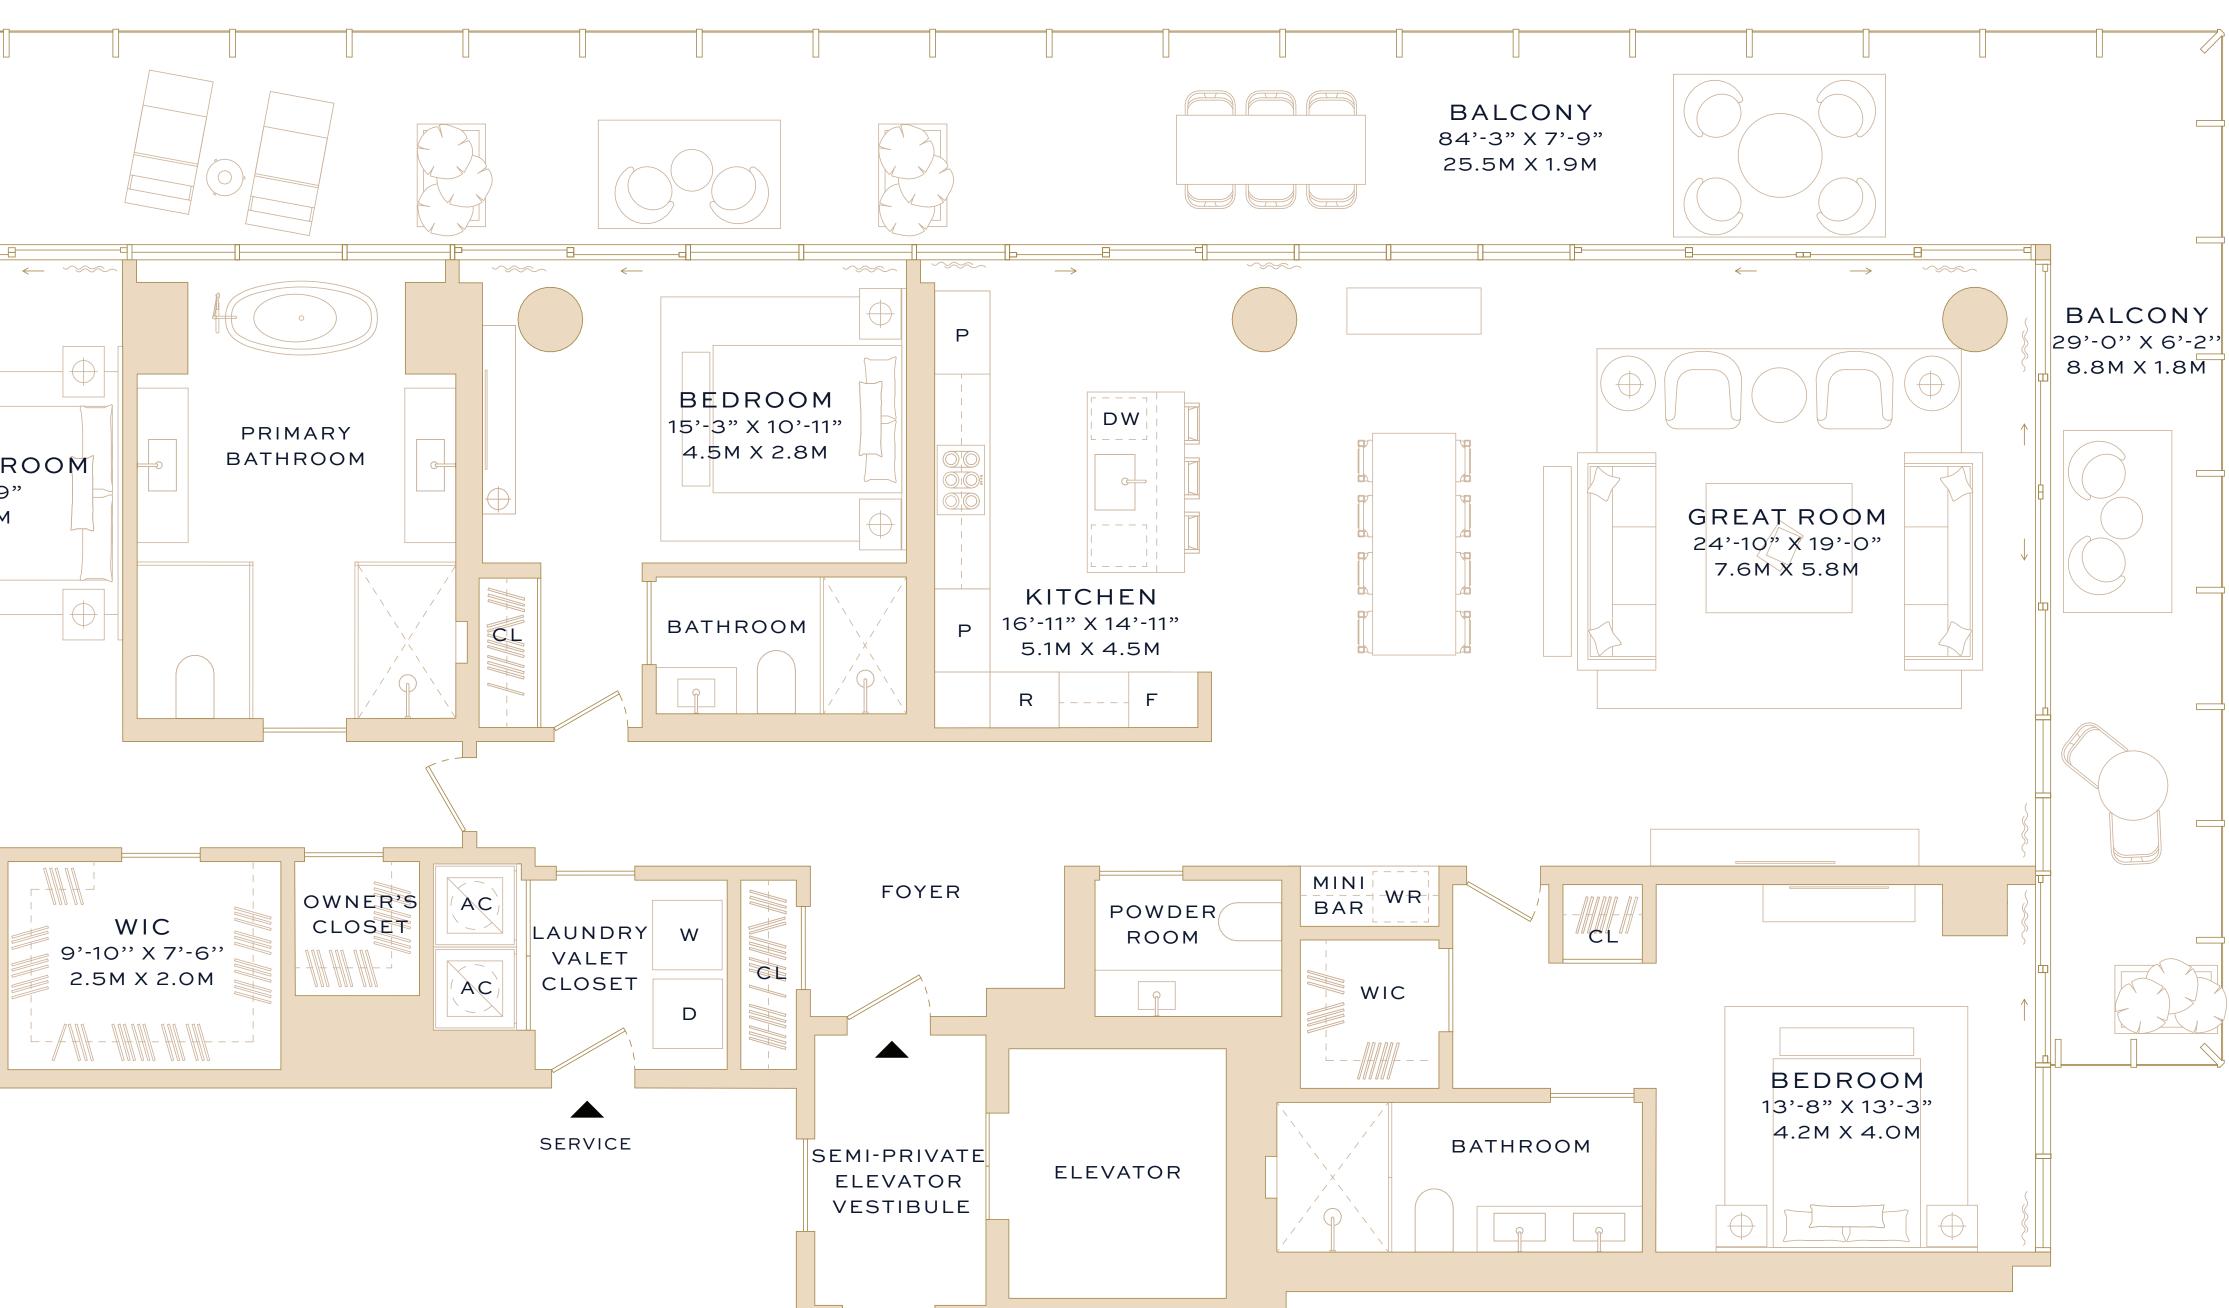

### Residence 6-14A

Three Bedrooms Three Bathrooms Powder Room

\*

INTERIOR 2,401 square feet / 223 square meters

EXTERIOR 814 square feet / 76 square meters

TOTAL 3,215 square feet / 299 square meters

ADDRESS 501 Diplomat Parkway Hallandale Beach, Florida 33009