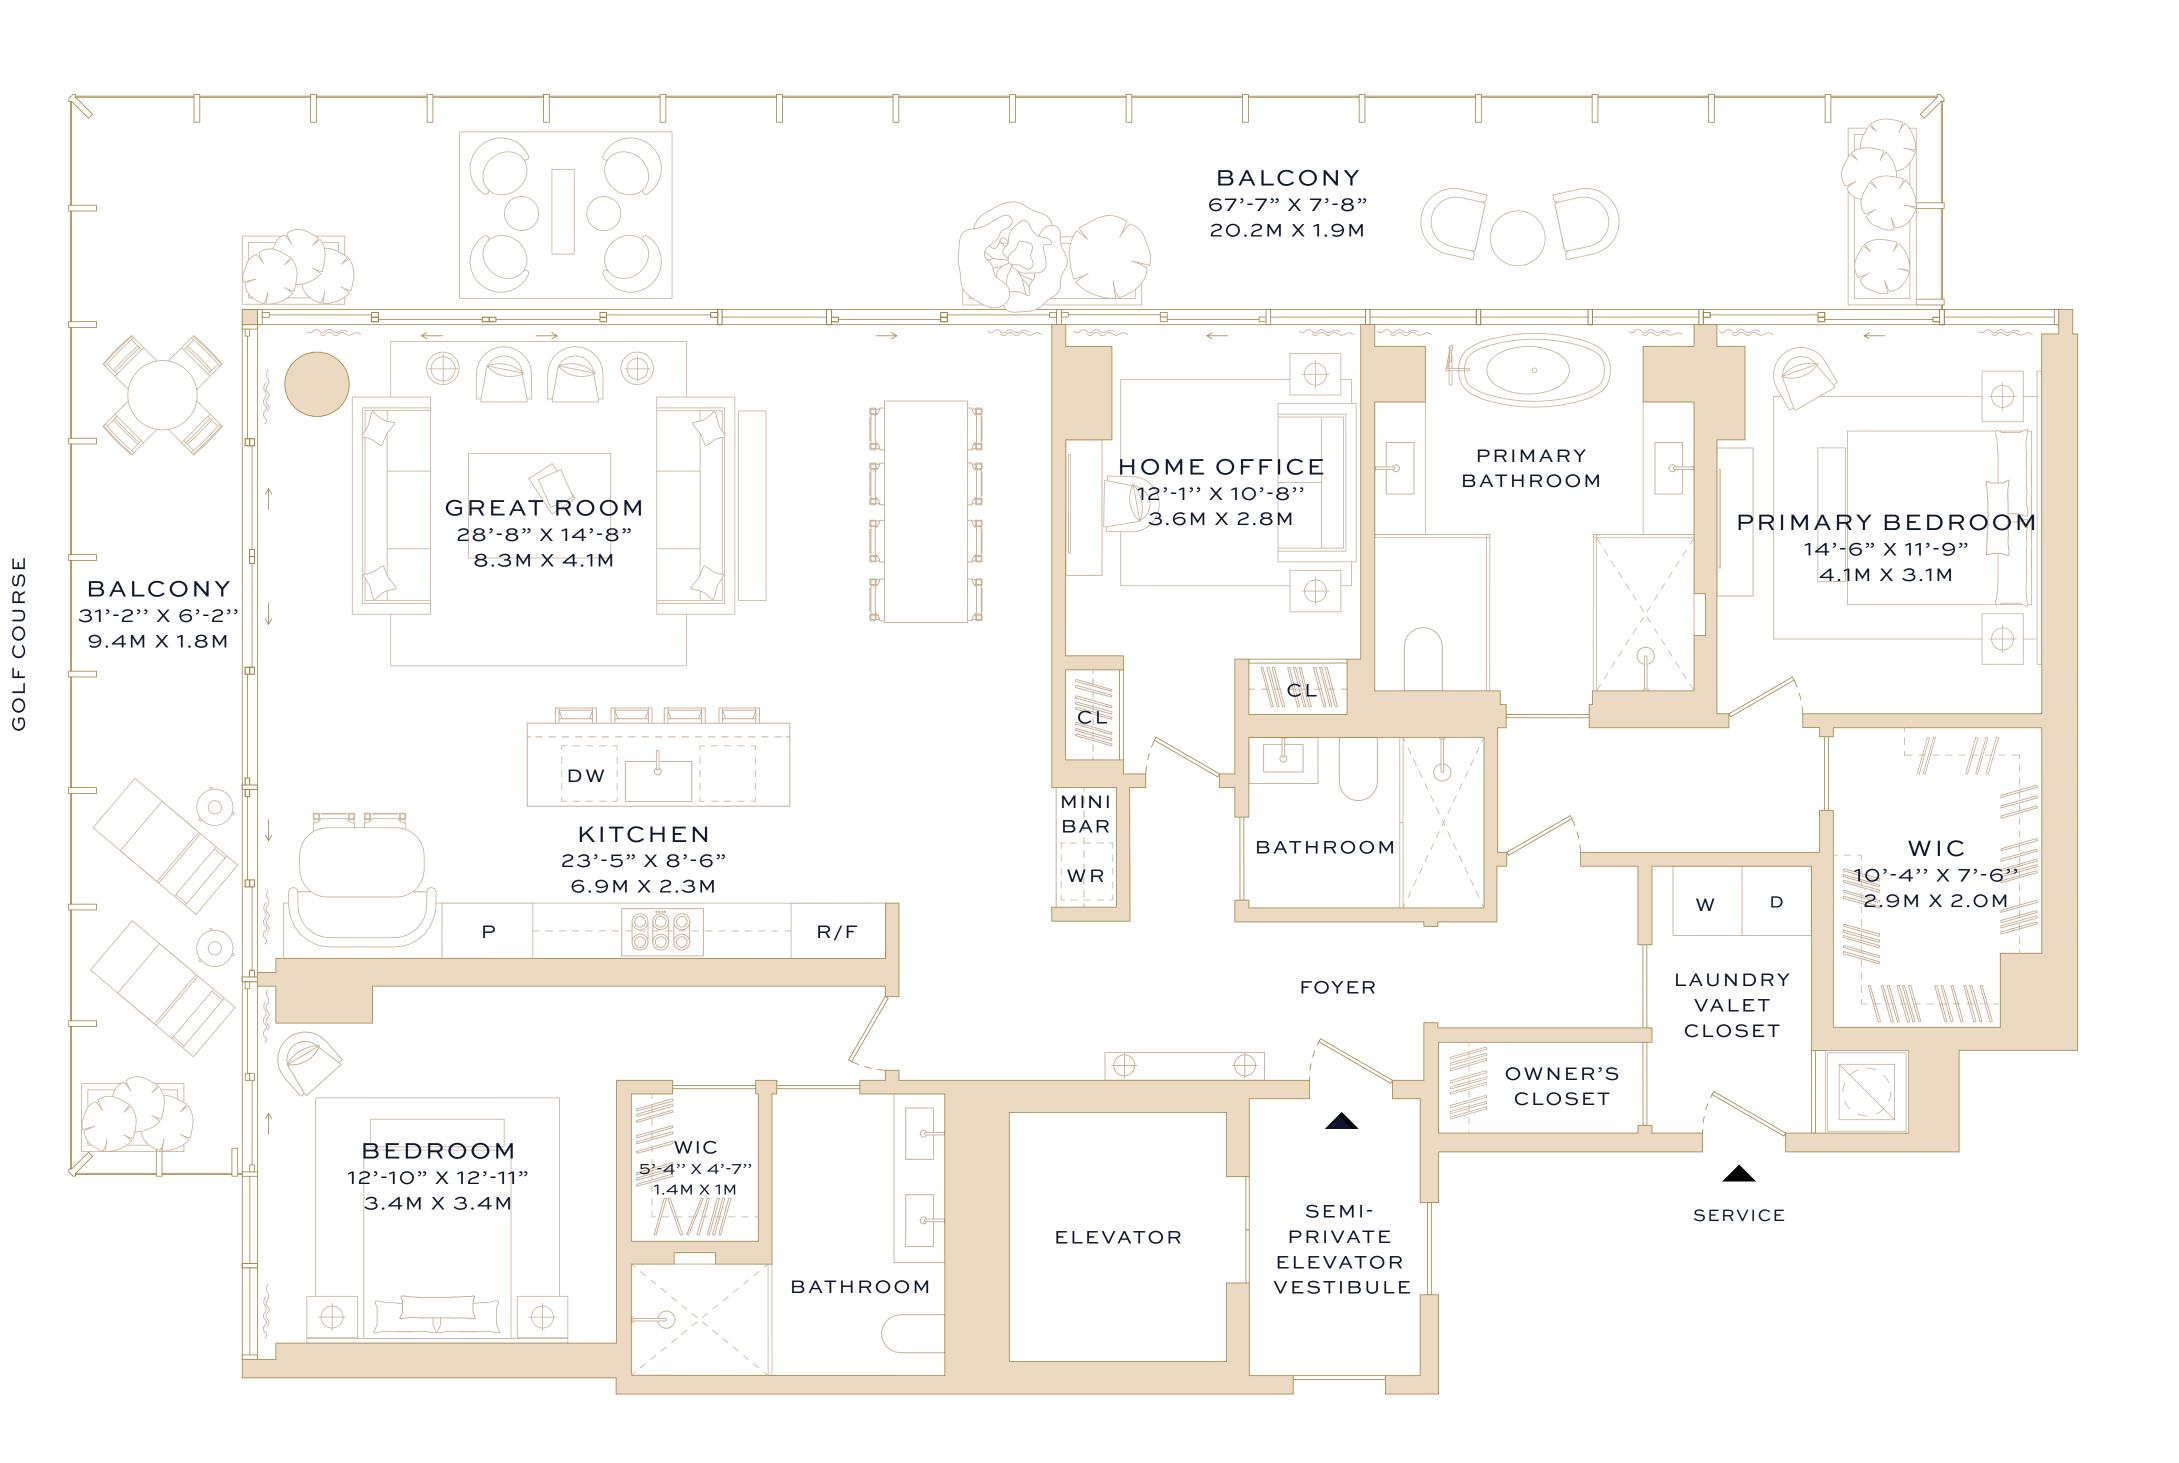

## Residence 6-14B

Three Bedrooms Three Bathrooms Powder Room

INTERIOR 2,605 square feet / 242 square meters

EXTERIOR 805 square feet / 75 square meters

TOTAL 3,410 square feet / 317 square meters

ADDRESS 501 Diplomat Parkway Hallandale Beach, Florida 33009