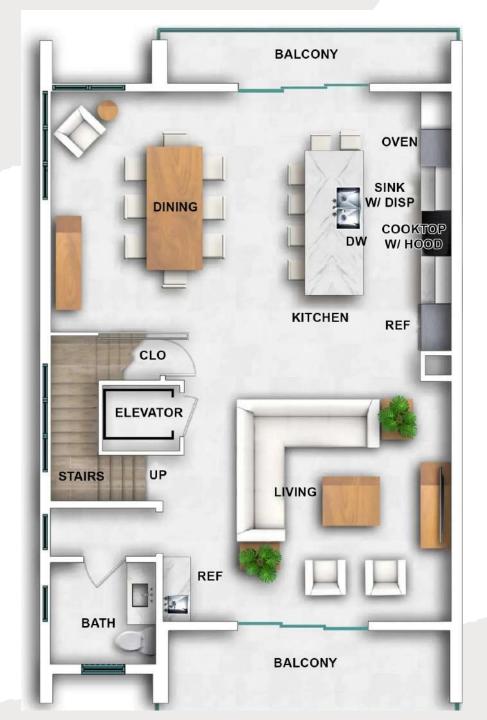

# The 2<sup>nd</sup> Floor

- Large gourmet kitchen with oversized island and state-of-the-art Wolf & SubZero appliances
- Kitchen features custom imported European cabinetry and premium quality stone countertops
- Expansive living/dining area
- Two balconies with open plan layout flowing between
- Powder room featuring custom imported European cabinetry and premium quality stone countertop
- Private elevator
- Floating staircase