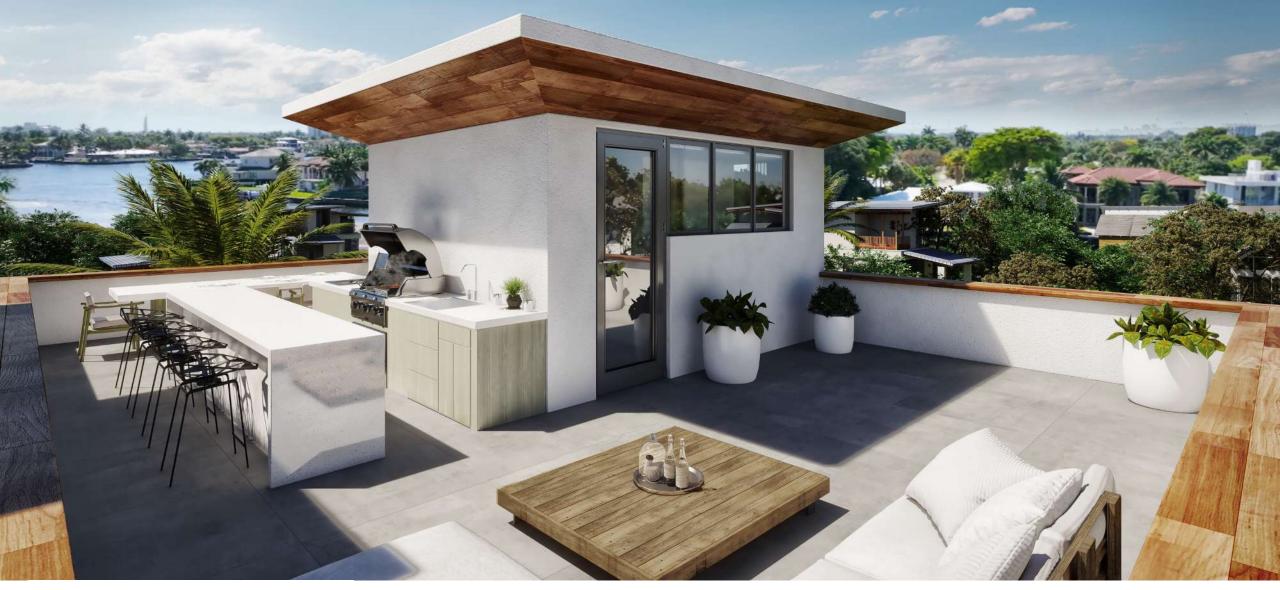

## The Rooftop Terrace

- Rooftop entertainment area with Summer kitchen, fitted with a large island, BBQ, undercounter refrigerator & full-sized sink
- Expansive outdoor living/dining area
- Impressive city & water views
- Private elevator access
- Floating staircase