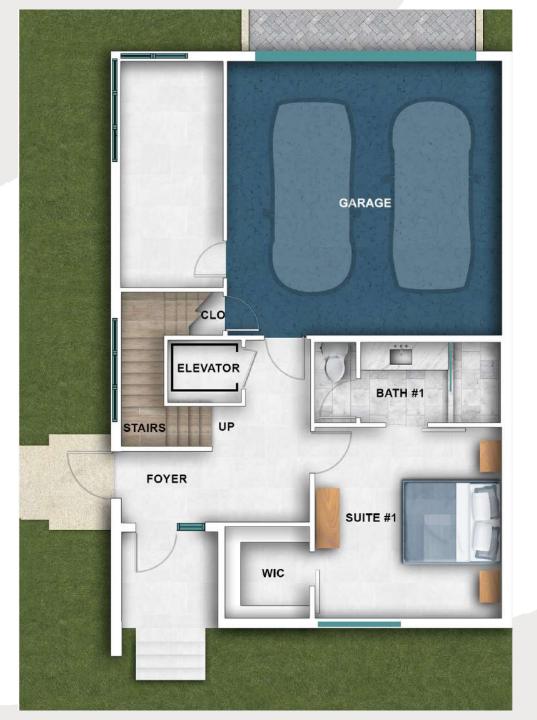

## The 1<sup>st</sup> Floor

- Two-car garage with additional customizable room
- Bedroom with en suite bathroom
- Bedroom & bathroom are ADA compliant
- Private elevator
- Floating staircase

*Call to Schedule a Walkthrough of One of Our Model Townhomes* 