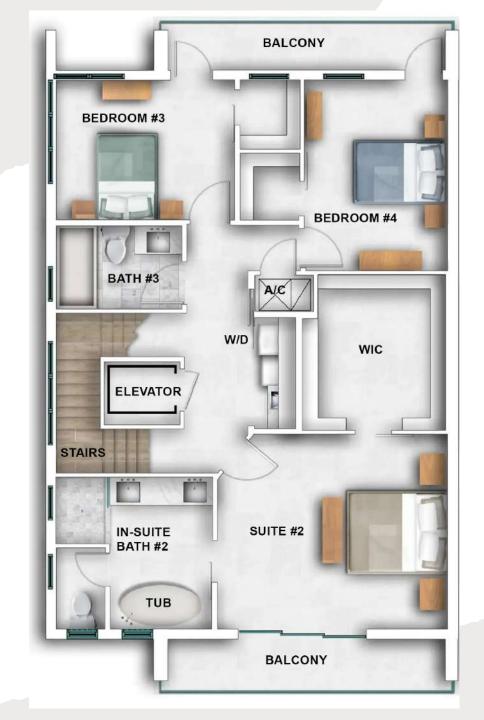

# The 3<sup>rd</sup> Floor

- Expansive master suite with large walk-in closet & private balcony
- Master bathroom features a freestanding tub, large shower & double vanity
- Two additional bedrooms each with a walk-in closet, shared bathroom & shared balcony
- Bathrooms feature imported European cabinetry and premium quality stone countertops
- Laundry room features side-by-side washer & dryer, sink, imported European cabinetry and premium quality stone countertops
- Private elevator
- Floating staircase