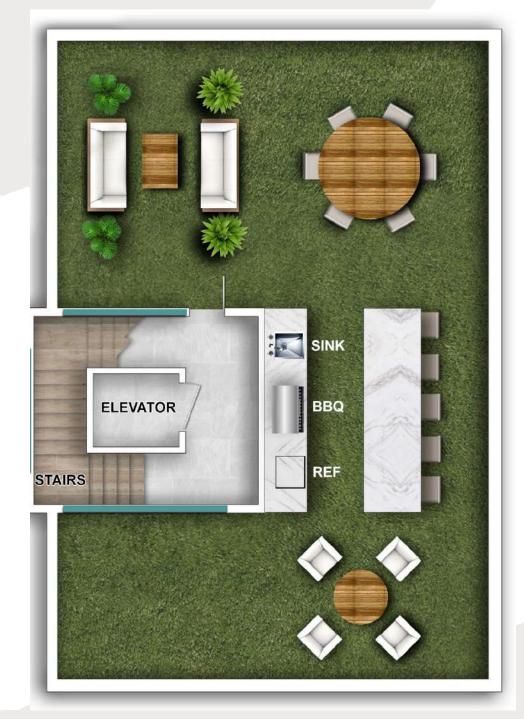

## The Rooftop Terrace

- Rooftop entertainment area with Summer kitchen, fitted with a large island, BBQ, undercounter refrigerator & full-sized sink
- Expansive outdoor living/dining area
- Impressive city & water views
- Private elevator access
- Floating staircase