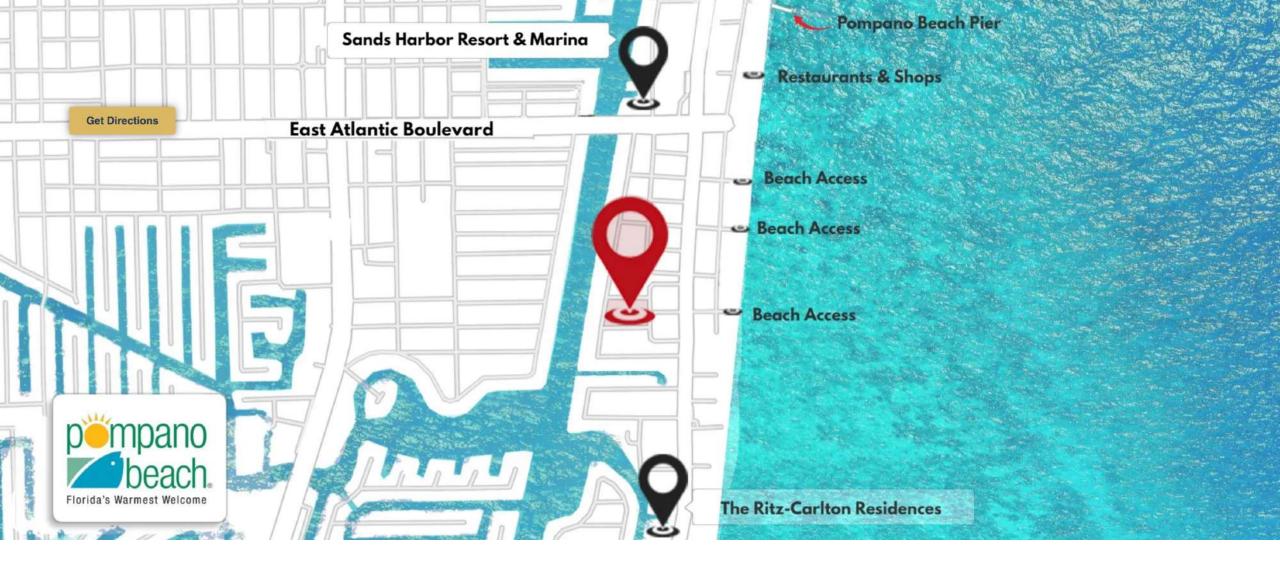

## **Additional Features**

- The latest technology in whole-home automation
- Premium finishes including porcelain flooring, quartz countertops & European cabinetry
- North & South side balconies on the 2<sup>nd</sup> & 3<sup>rd</sup> floors
- Walking distance to the Beach, the Marina, the Ritz Carlton, Restaurants and more