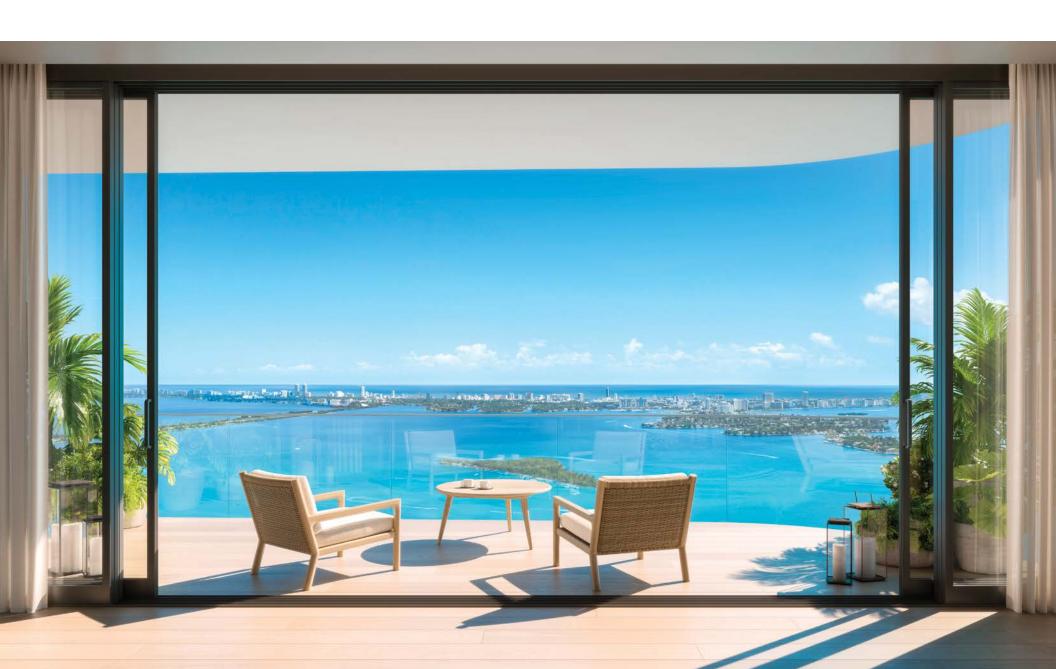

StudioMungeperfectlycapturesthecomfortandsophisticationofEDITION, elevatingtheresidenceswithcarefullyconsideredinteriorsrefined for everyday living. Ranging from 1,900 to 3,800 square feet, each graciously andgenerouslyproportionedresidencefeatures10-to14-footceilings,deep terracesperfectforentertaining,ltalkraftkitchensexpertlyappointedwith Sub-ZeroandWolfappliancesandluxuriousnaturalfinishesthroughout.

Mostspectacularly, floor-to-ceilingwindowsframeunobstructedandcaptivating views of Biscayne Bay, the Miami Beach skyline and Atlantic Ocean.

305.494.1767