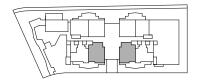

# FLOORS 5 THROUGH 10 A/C 2,940 SF / 273 SM 3 BEDROOMS + DEN / 4 BATHROOMS

#### **RESIDENCE FEATURES**

Spacious floor plans Floor-to-ceiling windows and sliding doors European floors Crestron / Lutron lighting European solid wood doors European custom cabinetry in closets, bathrooms and laundry rooms Private expansive terraces with glass railings highlighting ocean or city views

#### KITCHEN

Most residences have summer kitchens with electric grill and beverage center Gourmet kitchens by Italkraft Vertical pantry and built-ins Quartz countertop Spacious storage areas

#### APPLIANCE PACKAGE

SUBZERO / WOLF Steam oven Induction cooktop Double oven Dishwasher Ventilation range hood Undercounter wine cooler Fridge and freezer

#### BATHROOM

Luxurious fixtures Modern freestanding bathtub

ORAL REPRESENTATIONS CANNOT BE RELIED UPON AS CORRECTLY STATING THE REPRESENTATIONS OF THE DEVELOPER. FOR CORRECT REPRESENTATIONS, MAKE REFERENCE TO THIS BROCHURE AND TO THE DOCUMENTS REQUIRED BY SECTION 718.503, FLORIDA STATUTES, TO BE FURNISHED BY A DEVELOPER TO A BUYER OR LESSEE.