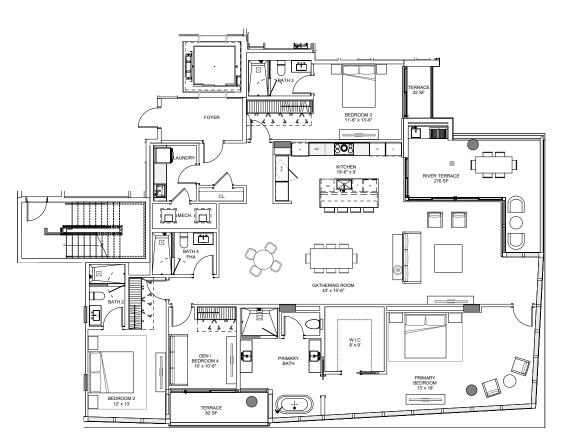

# FLOORS 5 THROUGH 10 A/C 2,940 SF / 273 SM 3 BEDROOMS + DEN / 4 BATHROOMS

#### **RESIDENCE FEATURES**

Spacious floor plans Floor-to-ceiling windows and sliding doors European floors Crestron / Lutron lighting European solid wood doors European custom cabinetry in closets, bathrooms and laundry rooms Private expansive terraces with glass railings highlighting ocean or city views

#### KITCHEN

Most residences have summer kitchens with electric grill and beverage center Gourmet kitchens by Italkraft Vertical pantry and built-ins Quartz countertop Spacious storage areas

#### APPLIANCE PACKAGE

SUBZERO / WOLF Steam oven Induction cooktop Double oven Dishwasher Ventilation range hood Undercounter wine cooler Fridge and freezer

#### BATHROOM

Luxurious fixtures Modern freestanding bathtub

ORAL REPRESENTATIONS CANNOT BE RELIED UPON AS CORRECTLY STATING THE REPRESENTATIONS OF THE DEVELOPER. FOR CORRECT REPRESENTATIONS, MAKE REFERENCE TO THIS BROCHURE AND TO THE DOCUMENTS REQUIRED BY SECTION 718.503, FLORIDA STATUTES, TO BE FURNISHED BY A DEVELOPER TO A BUYER OR LESSEE.