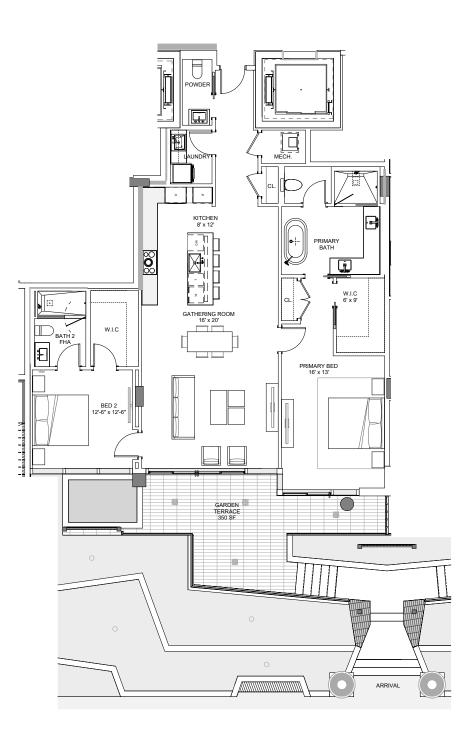

# FLOORS 5 THROUGH 10 A/C 2,500 SF / 232 SM 2 BEDROOMS + DEN / 3 BATHROOMS

#### RESIDENCE FEATURES

Spacious floor plans Floor-to-ceiling windows and sliding doors European floors Crestron / Lutron lighting European solid wood doors European custom cabinetry in closets, bathrooms and laundry rooms Private expansive terraces with glass railings highlighting ocean or city views

#### KITCHEN

Most residences have summer kitchens with electric grill and beverage center Gourmet kitchens by Italkraft Vertical pantry and built-ins Quartz countertop Spacious storage areas

#### APPLIANCE PACKAGE

SUBZERO / WOLF Steam oven Induction cooktop Double oven Dishwasher Ventilation range hood Undercounter wine cooler Fridge and freezer

#### BATHROOM

Luxurious fixtures Modern freestanding bathtub

ORAL REPRESENTATIONS CANNOT BE RELIED UPON AS CORRECTLY STATING THE REPRESENTATIONS OF THE DEVELOPER. FOR CORRECT REPRESENTATIONS, MAKE REFERENCE TO THIS BROCHURE AND TO THE DOCUMENTS REQUIRED BY SECTION 718.503, FLORIDA STATUTES, TO BE FURNISHED BY A DEVELOPER TO A BUYER OR LESSEE.