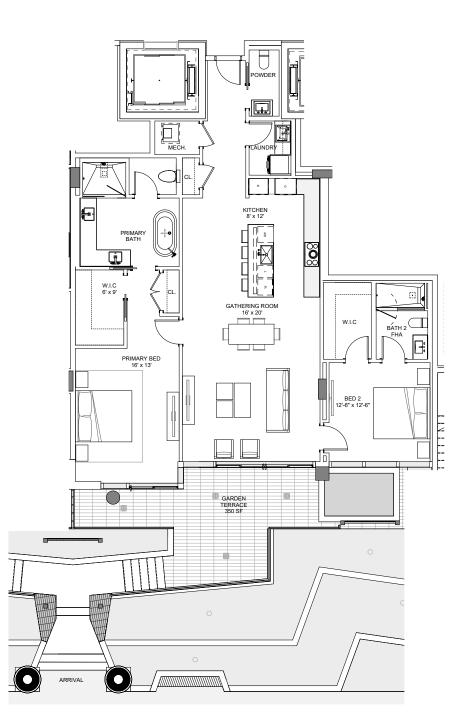

# FLOOR 4

RESIDENCES 402 S / 401 N A/C 2,900 SF / 269 SM 3 BEDROOMS + DEN / 4 BATHROOMS