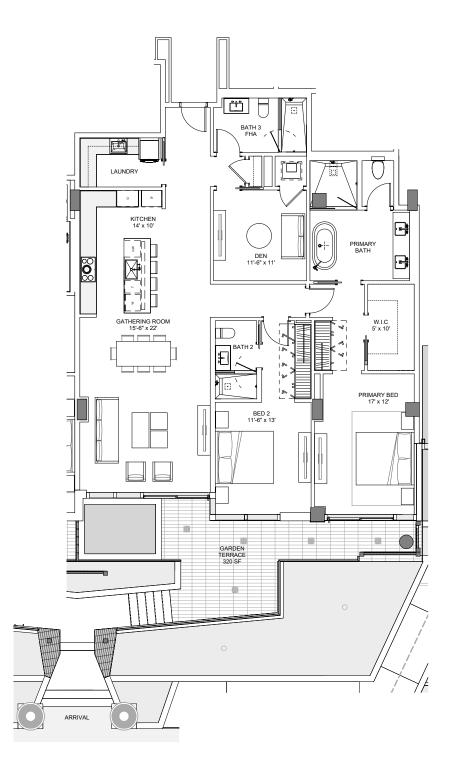

# FLOORS 5 THROUGH 10 A/C 2,940 SF / 273 SM 3 BEDROOMS + DEN / 4 BATHROOMS

#### **RESIDENCE FEATURES**

Spacious floor plans Floor-to-ceiling windows and sliding doors European floors Crestron / Lutron lighting European solid wood doors European custom cabinetry in closets, bathrooms and laundry rooms Private expansive terraces with glass railings highlighting ocean or city views

#### KITCHEN

Most residences have summer kitchens with electric grill and beverage center Gourmet kitchens by Italkraft Vertical pantry and built-ins Quartz countertop Spacious storage areas

#### APPLIANCE PACKAGE

SUBZERO / WOLF Steam oven Induction cooktop Double oven Dishwasher Ventilation range hood Undercounter wine cooler Fridge and freezer

#### BATHROOM

Luxurious fixtures Modern freestanding bathtub

ORAL REPRESENTATIONS CANNOT BE RELIED UPON AS CORRECTLY STATING THE REPRESENTATIONS OF THE DEVELOPER. FOR CORRECT REPRESENTATIONS, MAKE REFERENCE TO THIS BROCHURE AND TO THE DOCUMENTS REQUIRED BY SECTION 718.503, FLORIDA STATUTES, TO BE FURNISHED BY A DEVELOPER TO A BUYER OR LESSEE.