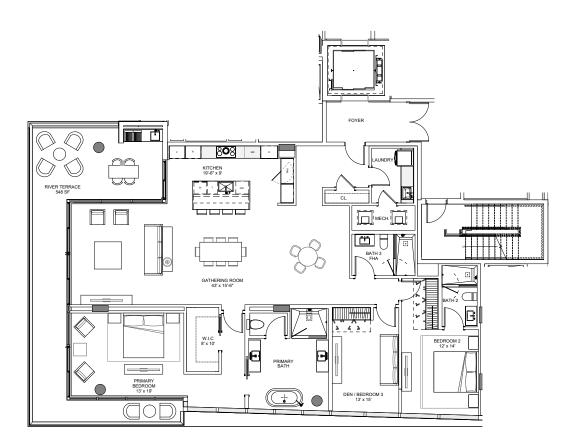

# FLOORS 5 THROUGH 10 A/C 2,940 SF / 273 SM 3 BEDROOMS + DEN / 4 BATHROOMS

#### **RESIDENCE FEATURES**

Spacious floor plans Floor-to-ceiling windows and sliding doors European floors Crestron / Lutron lighting European solid wood doors European custom cabinetry in closets, bathrooms and laundry rooms Private expansive terraces with glass railings highlighting ocean or city views

#### KITCHEN

Most residences have summer kitchens with electric grill and beverage center Gourmet kitchens by Italkraft Vertical pantry and built-ins Quartz countertop Spacious storage areas

#### APPLIANCE PACKAGE

SUBZERO / WOLF Steam oven Induction cooktop Double oven Dishwasher Ventilation range hood Undercounter wine cooler Fridge and freezer

#### BATHROOM

Luxurious fixtures Modern freestanding bathtub

ORAL REPRESENTATIONS CANNOT BE RELIED UPON AS CORRECTLY STATING THE REPRESENTATIONS OF THE DEVELOPER. FOR CORRECT REPRESENTATIONS, MAKE REFERENCE TO THIS BROCHURE AND TO THE DOCUMENTS REQUIRED BY SECTION 718.503, FLORIDA STATUTES, TO BE FURNISHED BY A DEVELOPER TO A BUYER OR LESSEE.