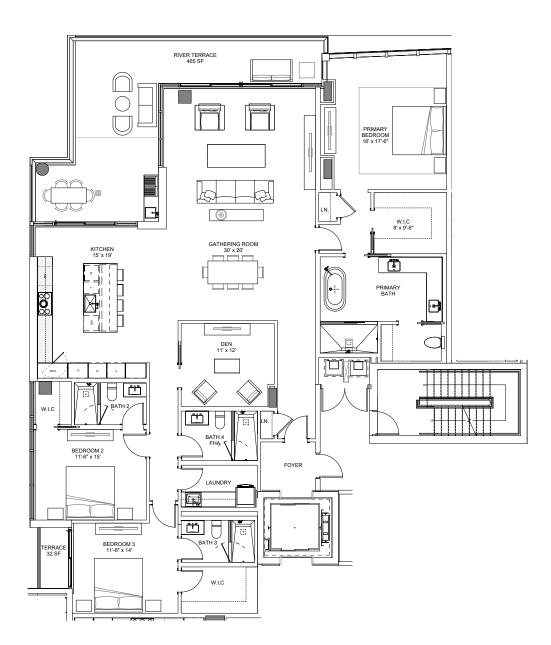

FLOOR 4 RESIDENCE 402 N A/C 2,860 SF / 266 SM 3 BEDROOMS + DEN / 4 BATHROOMS

# **RESIDENCE FEATURES**

Spacious floor plans Floor-to-ceiling windows and sliding doors European floors Crestron / Lutron lighting European solid wood doors European custom cabinetry in closets, bathrooms and laundry rooms Private expansive terraces with glass railings highlighting ocean or city views

#### KITCHEN

Most residences have summer kitchens with electric grill and beverage center Gourmet kitchens by Italkraft Vertical pantry and built-ins Quartz countertop Spacious storage areas

# APPLIANCE PACKAGE

SUBZERO / WOLF Steam oven Induction cooktop Double oven Dishwasher Ventilation range hood Undercounter wine cooler Fridge and freezer

BATHROOM

Luxurious fixtures Modern freestanding bathtub