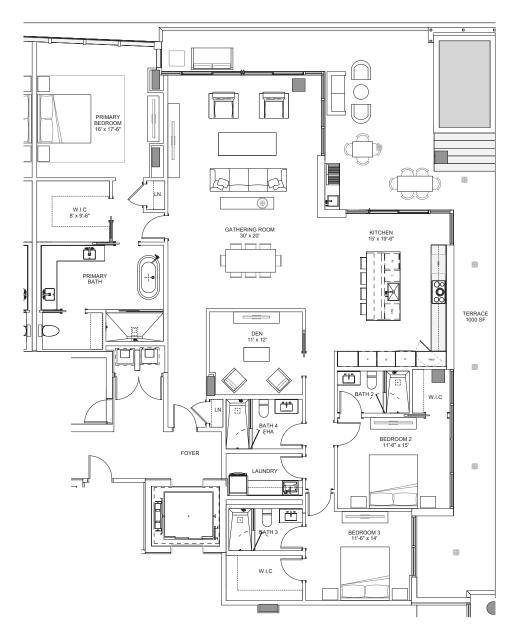

r.)





FLOOR 4 RESIDENCE 402 N A/C 2,860 SF / 266 SM 3 BEDROOMS + DEN / 4 BATHROOMS

# **RESIDENCE FEATURES**

Spacious floor plans Floor-to-ceiling windows and sliding doors European floors Crestron / Lutron lighting European solid wood doors European custom cabinetry in closets, bathrooms and laundry rooms Private expansive terraces with glass railings highlighting ocean or city views

#### KITCHEN

Most residences have summer kitchens with electric grill and beverage center Gourmet kitchens by Italkraft Vertical pantry and built-ins Quartz countertop Spacious storage areas

# APPLIANCE PACKAGE

SUBZERO / WOLF Steam oven Induction cooktop Double oven Dishwasher Ventilation range hood Undercounter wine cooler Fridge and freezer

BATHROOM

Luxurious fixtures Modern freestanding bathtub





ORAL REPRESENTATIONS CANNOT BE RELIED UPON AS CORRECTLY STATING THE REPRESENTATIONS OF THE DEVELOPER. FOR CORRECT REPRESENTATIONS, MAKE REFERENCE TO THIS BROCHURE AND TO THE DOCUMENTS REQUIRED BY SECTION 718,503, FLORIDA STATUTES, TO BE FURNISHED BY A DEVELOPER TO A BUYER OR LESSEE.

These materials are not intended to be an offer to sell, or solicitation to buy a unit in the condominium. Such an offering shall only be made pursuant to the prospectus (offering circular) for the condominium fragment and no statements should be relied upon unless made in the prospectus or in the applicable purchase agreement. In no event shall any solicitation, offer or sale of a unit in the condominium be made in, or to residents of, any state or country in which such as eagreement. In no event shall an