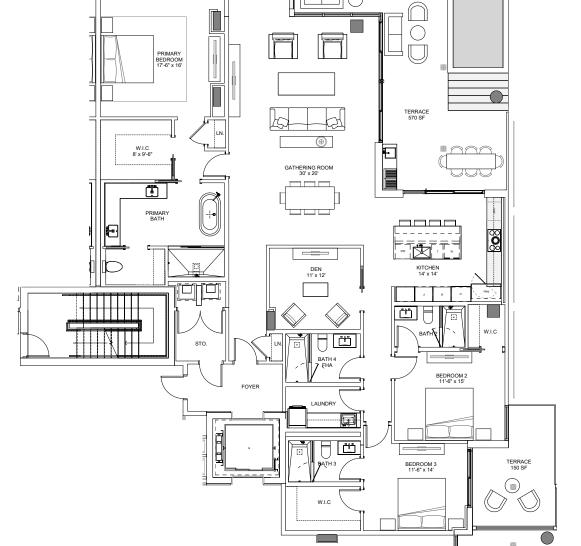

FLOOR 4

RESIDENCES 402 S / 401 N A/C 2,900 SF / 269 SM 3 BEDROOMS + DEN / 4 BATHROOMS

# **RESIDENCE FEATURES**

Spacious floor plans Floor-to-ceiling windows and sliding doors European floors Crestron / Lutron lighting European solid wood doors European custom cabinetry in closets, bathrooms and laundry rooms Private expansive terraces with glass railings highlighting ocean or city views

# KITCHEN

Most residences have summer kitchens with electric grill and beverage center Gourmet kitchens by Italkraft Vertical pantry and built-ins Quartz countertop Spacious storage areas

# APPLIANCE PACKAGE

SUBZERO / WOLF Steam oven Induction cooktop Double oven Dishwasher Ventilation range hood Undercounter wine cooler Fridge and freezer

# BATHROOM

Luxurious fixtures Modern freestanding bathtub





ORAL REPRESENTATIONS CANNOT BE RELIED UPON AS CORRECTLY STATING THE REPRESENTATIONS OF THE DEVELOPER. FOR CORRECT REPRESENTATIONS, MAKE REFERENCE TO THIS BROCHURE AND TO THE DOCUMENTS REQUIRED BY SECTION 718.503, FLORIDA STATUTES, TO BE FURNISHED BY A DEVELOPER TO A BUYER OR LESSEE.

These materials are not intended to be an offer to sell, or solicitation to buy a unit in the condominium. Such an offering shall only be made pursuant to the prospectus (offering circular) for the condominium and no statements should be relied upon unless made in the prospectus or in the applicable purchase agreement. In no event shall any solicitation, offer or sale of a unit in the condominium be made in, or to residents of, any state or country in which such activity would be unlawful. All images and d