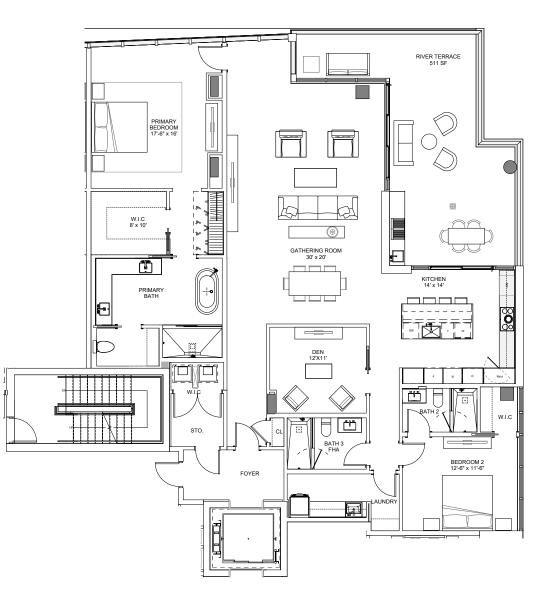

FLOORS 5 THROUGH 10 A/C 2,550 SF / 237 SM 2 BEDROOMS + DEN / 3 BATHROOMS

#### RESIDENCE FEATURES

Spacious floor plans Floor-to-ceiling windows and sliding doors European floors Crestron / Lutron lighting European solid wood doors European custom cabinetry in closets, bathrooms and laundry rooms Private expansive terraces with glass railings highlighting ocean or city views

#### KITCHEN

Most residences have summer kitchens with electric grill and beverage center Gourmet kitchens by Italkraft Vertical pantry and built-ins Quartz countertop Spacious storage areas

# APPLIANCE PACKAGE

SUBZERO / WOLF Steam oven Induction cooktop Double oven Dishwasher Ventilation range hood Undercounter wine cooler Fridge and freezer

#### BATHROOM

Luxurious fixtures Modern freestanding bathtub

ORAL REPRESENTATIONS CANNOT BE RELIED UPON AS CORRECTLY STATING THE REPRESENTATIONS OF THE DEVELOPER. FOR CORRECT REPRESENTATIONS, MAKE REFERENCE TO THIS BROCHURE AND TO THE DOCUMENTS REQUIRED BY SECTION 718.503, FLORIDA STATUTES, TO BE FURNISHED BY A DEVELOPER TO A BUYER OR LESSEE.