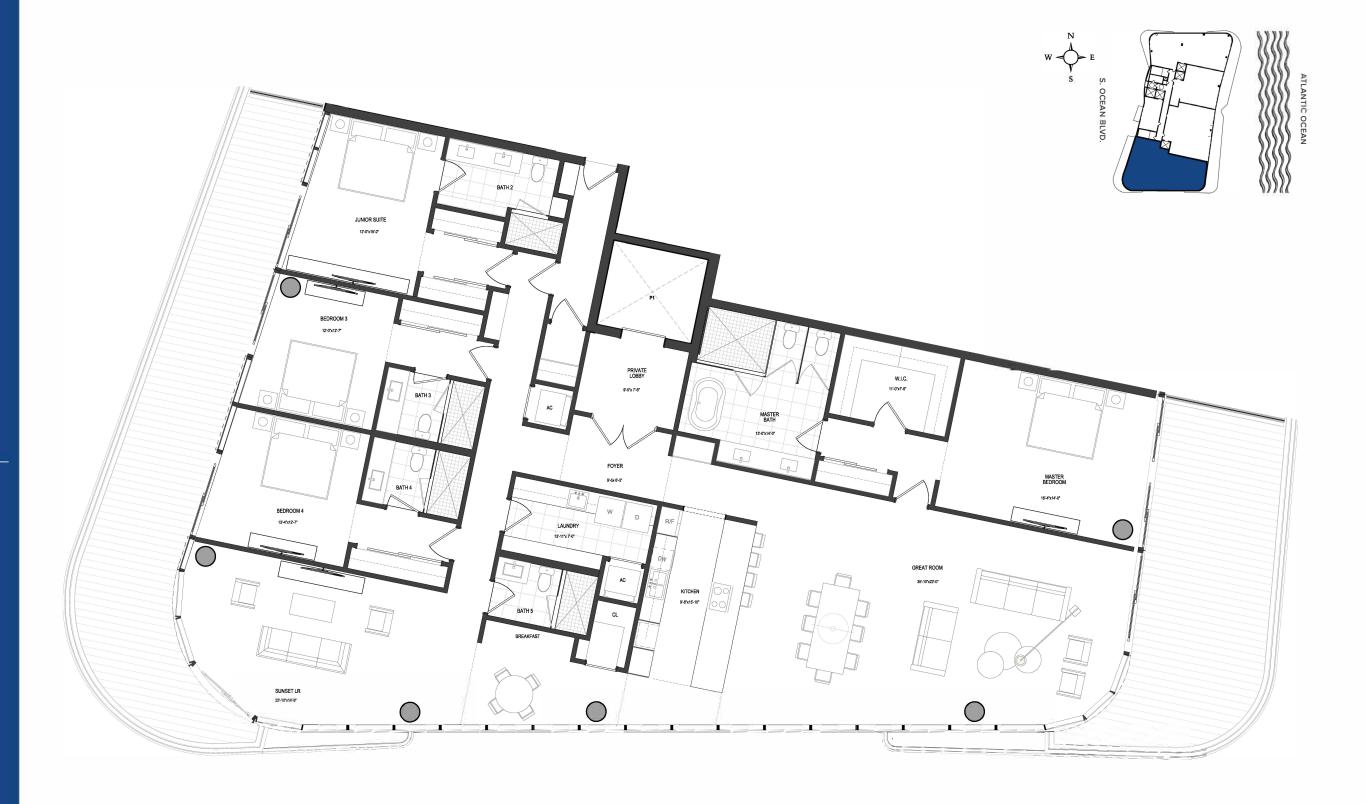

### UNIT 01

4 Bedrooms 5 Bathrooms Levels 03 -24

INTERIOR
3,746 Sq. Ft.
EXTERIOR
967 Sq. Ft.
TOTAL
4,713 Sq. Ft.

OAK CAPITAL

The Ritz-Carlton Residences, Pompano Beach are not owned, developed or sold by The Ritz-Carlton Hotel Company, L.L.C., or its affiliates ("Ritz-Carlton"). 1380 Ocean Associates, LLC uses The Ritz-Carlton marks under a license from Ritz-Carlton, which has not confirmed the accuracy of any of the statements or representations made herein.