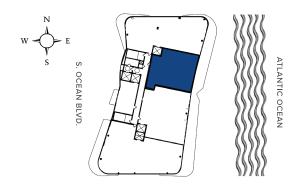

### UNIT 01

4 Bedrooms 5 Bathrooms Levels 03 -24

INTERIOR
3,746 Sq. Ft.
EXTERIOR
967 Sq. Ft.
TOTAL
4,713 Sq. Ft.

OAK CAPITAL

The Ritz-Carlton Residences, Pompano Beach are not owned, developed or sold by The Ritz-Carlton Hotel Company, L.L.C., or its affiliates ("Ritz-Carlton"). 1380 Ocean Associates, LLC uses The Ritz-Carlton marks under a license from Ritz-Carlton, which has not confirmed the accuracy of any of the statements or representations made herein.

ORAL REPRESENTATIONS CANNOT BE RELIED UPON AS CORRECTLY STATING REPRESENTATIONS OF THE DEVELOPER. FOR CORRECT REPRESENTATIONS, MAKE REFERENCE TO THE DOCUMENTS THAT ARE REQUIRED BY SECTION 718.503, FLORIDA STATUTES, TO BE FURNISHED BY A DEVELOPER TO A BUYER OR LESSEE. THIS PROJECT IS BEING DEVELOPED BY 1380 OCEAN ASSOCIATES, LLC. WHICH HAS THE RIGHT TO USE THE TRADEMARK NAMES AND LOGOS OF FORTUNE INTERNATIONAL GROUP AND OAK CAPITAL. All room sizes and floorplan measurements are approximate and may vor all of same in its sole and absole and absol