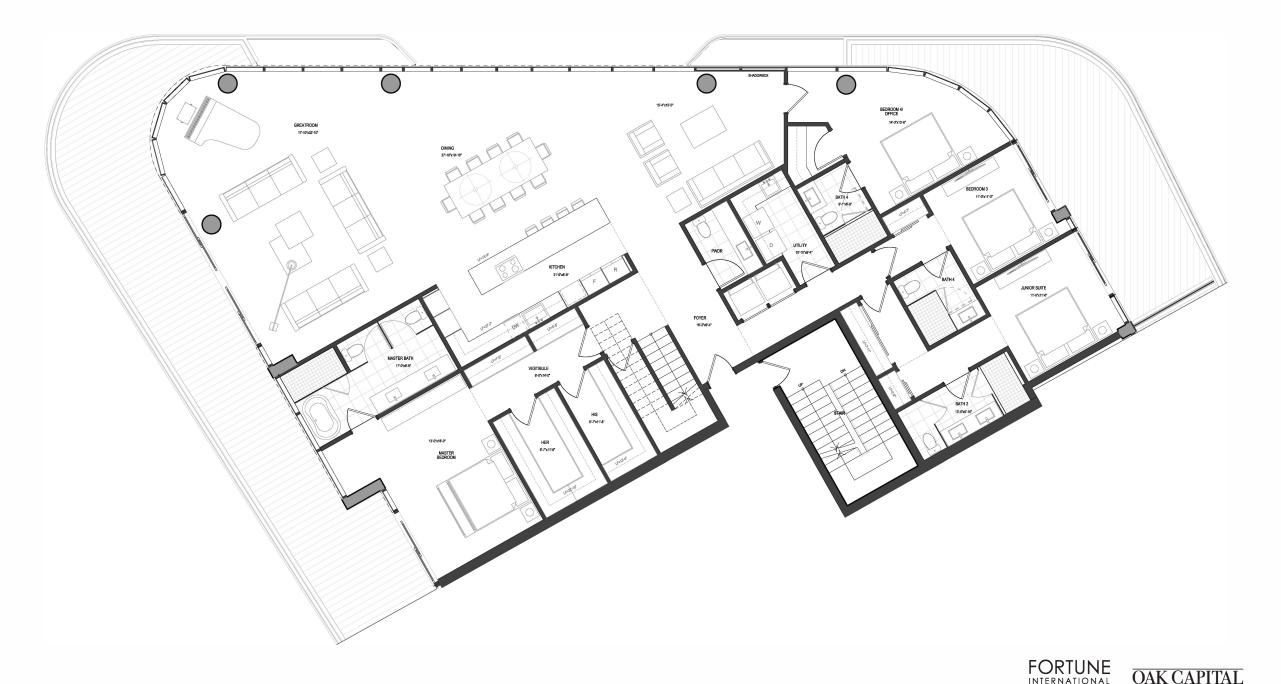

### BEACH TOWER PH NORTH

Main Level

4 Bedrooms
4.5 Bathrooms
Staff Quarters
Level 31

INTERIOR 5,405 Sq. Ft. EXTERIOR 4,773 Sq. Ft. TOTAL 10,178 Sq. Ft.

The Ritz-Carlton Residences, Pompano Beach are not owned, developed or sold by The Ritz-Carlton Hotel Company, L.L.C., or its affiliates ("Ritz-Carlton"). 1380 Ocean Associates, LLC uses The Ritz-Carlton marks under a license from Ritz-Carlton, which has not confirmed the accuracy of any of the statements or representations made herein.

#### BEACH TOWER

PH SOUTH

Main Level

4 Bedrooms
4.5 Bathrooms
Staff Quarters
Level 31

INTERIOR 6,824 Sq. Ft. EXTERIOR 5,679 Sq. Ft. TOTAL 12,503 Sq. Ft.

The Ritz-Carlton Residences, Pompano Beach are not owned, developed or sold by The Ritz-Carlton Hotel Company, L.L.C., or its affiliates ("Ritz-Carlton"). 1380 Ocean Associates, LLC uses The Ritz-Carlton marks under a license from Ritz-Carlton, which has not confirmed the accuracy of any of the statements or representations made herein.