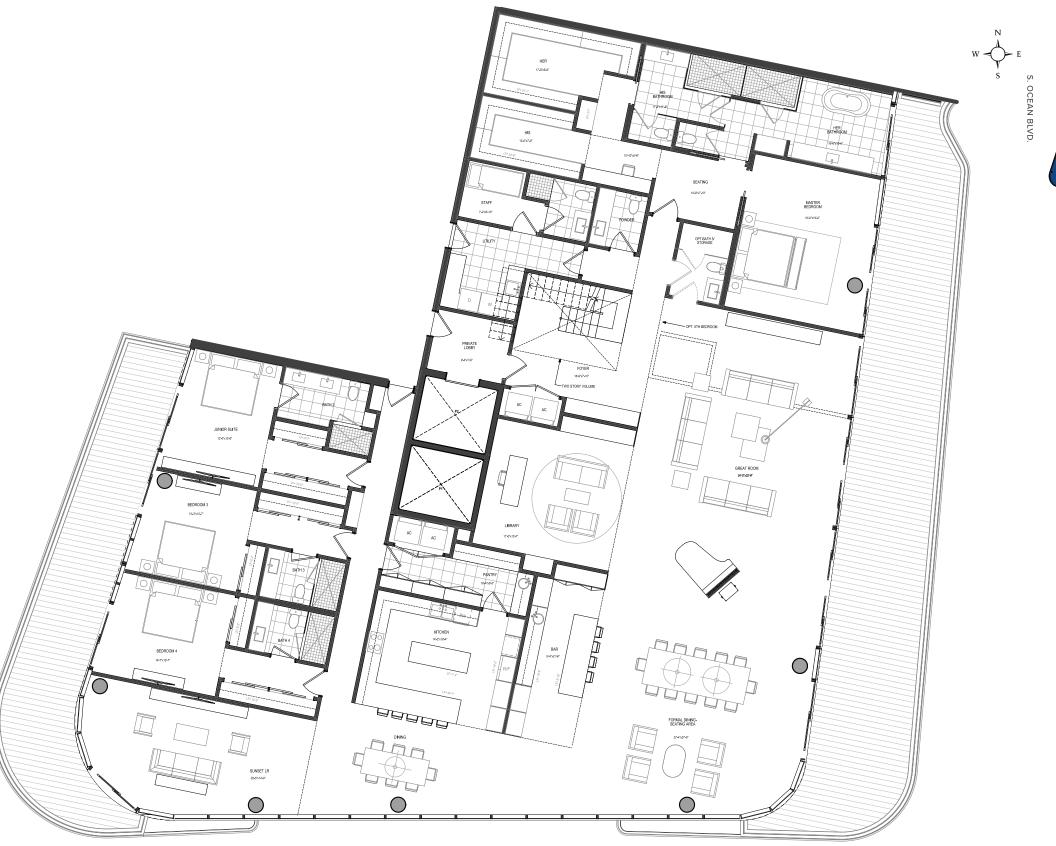

### BEACH TOWER PH NORTH

Main Level

4 Bedrooms
4.5 Bathrooms
Staff Quarters
Level 31

INTERIOR 5,405 Sq. Ft. EXTERIOR 4,773 Sq. Ft. TOTAL 10,178 Sq. Ft.

The Ritz-Carlton Residences, Pompano Beach are not owned, developed or sold by The Ritz-Carlton Hotel Company, L.L.C., or its affiliates ("Ritz-Carlton"). 1380 Ocean Associates, LLC uses The Ritz-Carlton marks under a license from Ritz-Carlton, which has not confirmed the accuracy of any of the statements or representations made herein.