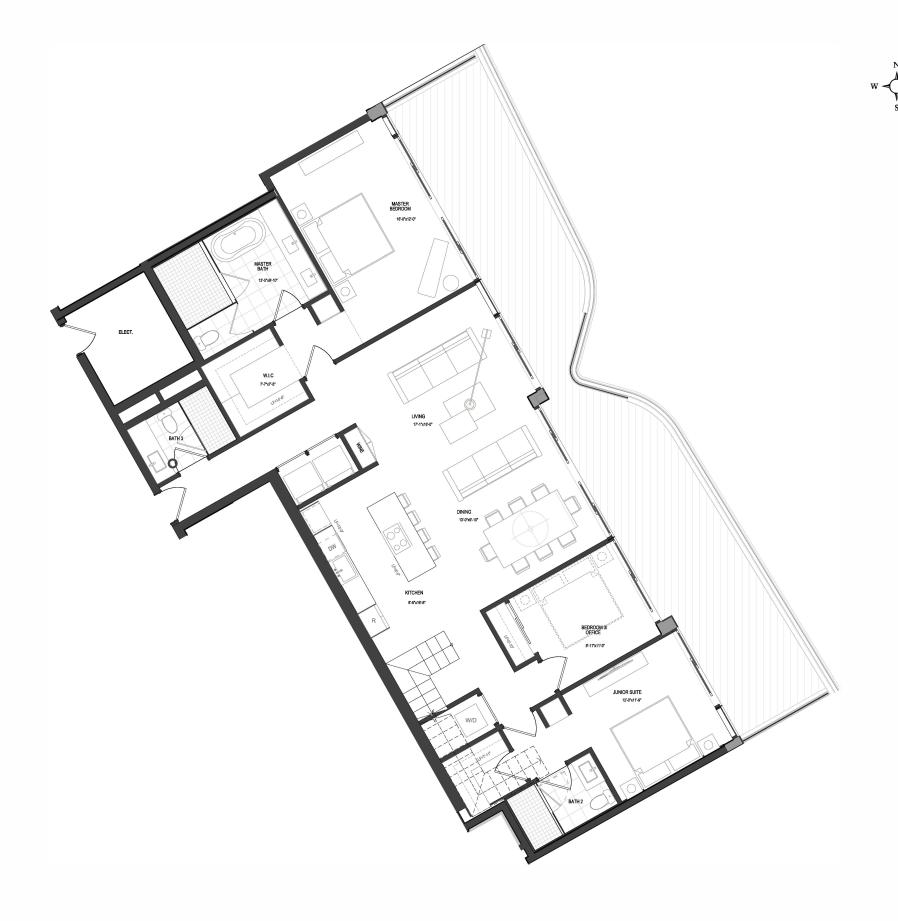

#### **BEACH TOWER** UNIT 02

3 Bedrooms + Den 4 Bathrooms Levels 04 - 24

> **INTERIOR** 2,764 Sq. Ft. EXTERIOR 580 Sq. Ft. TOTAL 3,344 Sq. Ft.

OAK CAPITAL

The Ritz-Carlton Residences, Pompano Beach are not owned, developed or sold by The Ritz-Carlton, which has not confirmed the accuracy of any of the statements or representations made herein.

ORAL REPRESENTATIONS CANNOT BE RELIED UPON AS CORRECTLY STATING REPRESENTATIONS OF THE DEVELOPER. FOR CORRECT REPRESENTATIONS, MAKE REFERENCE TO THE DOCUMENTS THAT ARE REQUIRED BY SECTION 718.503, FLORIDA STATUTES, TO BE FURNISHED BY A DEVELOPER TO A BUYER OR LESSEE. THIS PROJECT IS BEING DEVELOPED BY 1380 OCEAN ASSOCIATES, LLC. WHICH HAS THE RIGHT TO USE THE TRADEMARK NAMES AND LOGOS OF FORTUNE INTERNATIONAL GROUP AND OAK CAPITAL. All room sizes and floorplan measurements are approximate and may vary per unit. Floorplans and unit features are preliminary and proposed only. Developer reserves the right to modify, revise, change or withdraw any or all of same in its sole and absolute discretion and without prior notice. Depictions of finish and decoration are conceptual only and are not necessarily included in each Unit. Consult your Agreement and the Prospectus for items included with your Unit. The renderings contained herein are an artist impression, conceptual only and are not necessarily included with your Agreement and the Prospectus for same by the relevant authorities.