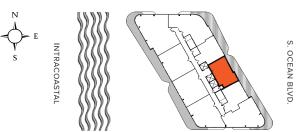

### UNIT 01

4 Bedrooms 5 Bathrooms Levels 03 -24

INTERIOR
3,746 Sq. Ft.
EXTERIOR
967 Sq. Ft.
TOTAL
4,713 Sq. Ft.

OAK CAPITAL

The Ritz-Carlton Residences, Pompano Beach are not owned, developed or sold by The Ritz-Carlton Hotel Company, L.L.C., or its affiliates ("Ritz-Carlton"). 1380 Ocean Associates, LLC uses The Ritz-Carlton marks under a license from Ritz-Carlton, which has not confirmed the accuracy of any of the statements or representations made herein.