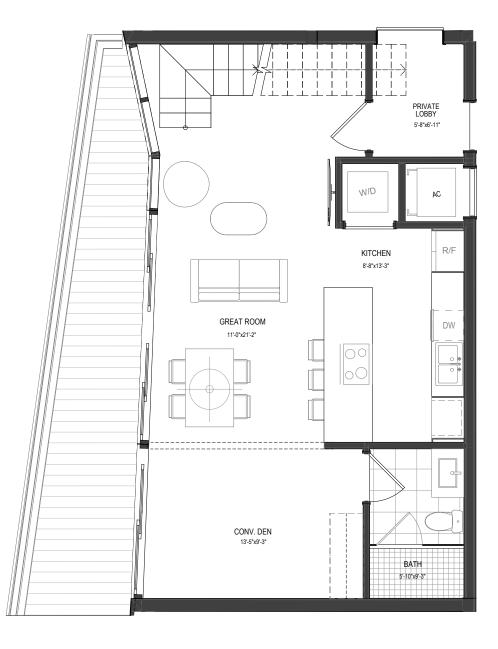

#### PH NORTH

Main Level

4 Bedrooms
4.5 Bathrooms
Level 14

INTERIOR
3,947 Sq. Ft.
EXTERIOR
4,414 Sq. Ft.
TOTAL
8,361 Sq. Ft.

The Ritz-Carlton Residences, Pompano Beach are not owned, developed or sold by The Ritz-Carlton Hotel Company, L.L.C., or its affiliates ("Ritz-Carlton marks under a license from Ritz-Carlton marks under a license from Ritz-Carlton, which has not confirmed the accuracy of any of the statements or representations made herein.

#### PH NORTH

Roof Level

The Ritz-Carlton Residences, Pompano Beach are not owned, developed or sold by The Ritz-Carlton Hotel Company, L.L.C., or its affiliates ("Ritz-Carlton"). 1380 Ocean Associates, LLC uses The Ritz-Carlton marks under a license from Ritz-Carlton, which has not confirmed the accuracy of any of the statements or representations made herein.