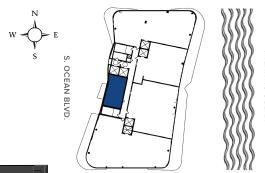

### UNIT 01

4 Bedrooms 5 Bathrooms Levels 03 -24

INTERIOR
3,746 Sq. Ft.
EXTERIOR
967 Sq. Ft.
TOTAL
4,713 Sq. Ft.

OAK CAPITAL

The Ritz-Carlton Residences, Pompano Beach are not owned, developed or sold by The Ritz-Carlton Hotel Company, L.L.C., or its affiliates ("Ritz-Carlton"). 1380 Ocean Associates, LLC uses The Ritz-Carlton marks under a license from Ritz-Carlton, which has not confirmed the accuracy of any of the statements or representations made herein.