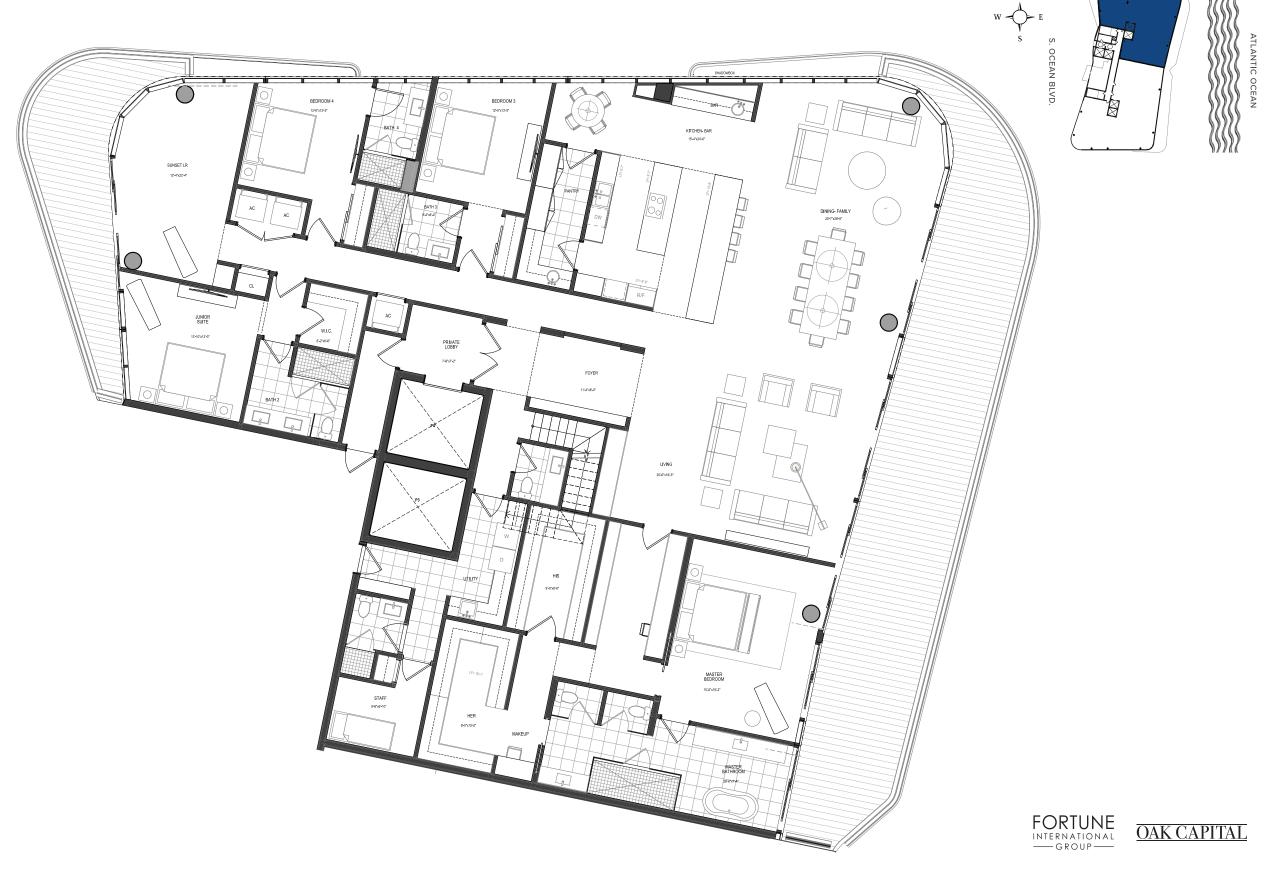

### UNIT 01

4 Bedrooms 5 Bathrooms Levels 03 -24

INTERIOR
3,746 Sq. Ft.
EXTERIOR
967 Sq. Ft.
TOTAL
4,713 Sq. Ft.

OAK CAPITAL

The Ritz-Carlton Residences, Pompano Beach are not owned, developed or sold by The Ritz-Carlton Hotel Company, L.L.C., or its affiliates ("Ritz-Carlton"). 1380 Ocean Associates, LLC uses The Ritz-Carlton marks under a license from Ritz-Carlton, which has not confirmed the accuracy of any of the statements or representations made herein.

ORAL REPRESENTATIONS CANNOT BE RELIED UPON AS CORRECTLY STATING REPRESENTATIONS OF THE DEVELOPER. FOR CORRECT REPRESENTATIONS, MAKE REFERENCE TO THE DOCUMENTS THAT ARE REQUIRED BY SECTION 718.503, FLORIDA STATUTES, TO BE FURNISHED BY A DEVELOPER TO A BUYER OR LESSEE. THIS PROJECT IS BEING DEVELOPED BY 1380 OCEAN ASSOCIATES, LLC. WHICH HAS THE RIGHT TO USE THE TRADEMARK NAMES AND LOGOS OF FORTUNE INTERNATIONAL GROUP AND OAK CAPITAL. All room sizes and floorplan measurements are approximate and may vor all of same in its sole and absole and absol