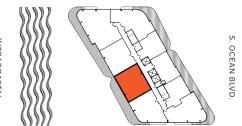

### YACHT TOWER UNIT 03

2 Bedrooms + Den 3 Bathrooms Levels 04 - 12

INTERIOR
1,376 Sq. Ft.
EXTERIOR
384 Sq. Ft.
TOTAL
1,760 Sq. Ft.

The Ritz-Carlton Residences, Pompano Beach are not owned, developed or sold by The Ritz-Carlton Hotel Company, L.L.C., or its affiliates ("Ritz-Carlton marks under a license from Ritz-Carlton, which has not confirmed the accuracy of any of the statements or representations made herein.