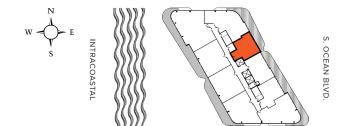

### UNIT 01

4 Bedrooms 5 Bathrooms Levels 03 -24

INTERIOR
3,746 Sq. Ft.
EXTERIOR
967 Sq. Ft.
TOTAL
4,713 Sq. Ft.

OAK CAPITAL

The Ritz-Carlton Residences, Pompano Beach are not owned, developed or sold by The Ritz-Carlton Hotel Company, L.L.C., or its affiliates ("Ritz-Carlton"). 1380 Ocean Associates, LLC uses The Ritz-Carlton marks under a license from Ritz-Carlton, which has not confirmed the accuracy of any of the statements or representations made herein.