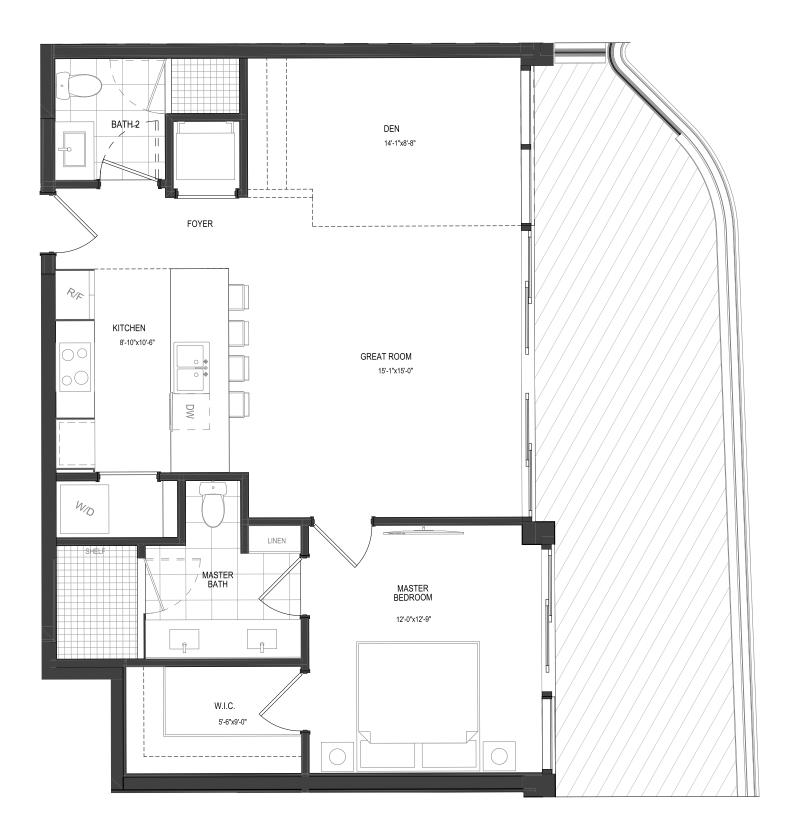

### **UNIT 05**

1 Bedroom
Den + Office
2 Bathrooms
Levels 16 - 30

INTERIOR
1,309 Sq. Ft.
EXTERIOR
329 Sq. Ft.
TOTAL
1,638 Sq. Ft.

The Ritz-Carlton Residences, Pompano Beach are not owned, developed or sold by The Ritz-Carlton Hotel Company, L.L.C., or its affiliates ("Ritz-Carlton"). 1380 Ocean Associates, LLC uses The Ritz-Carlton marks under a license from Ritz-Carlton, which has not confirmed the accuracy of any of the statements or representations made herein.