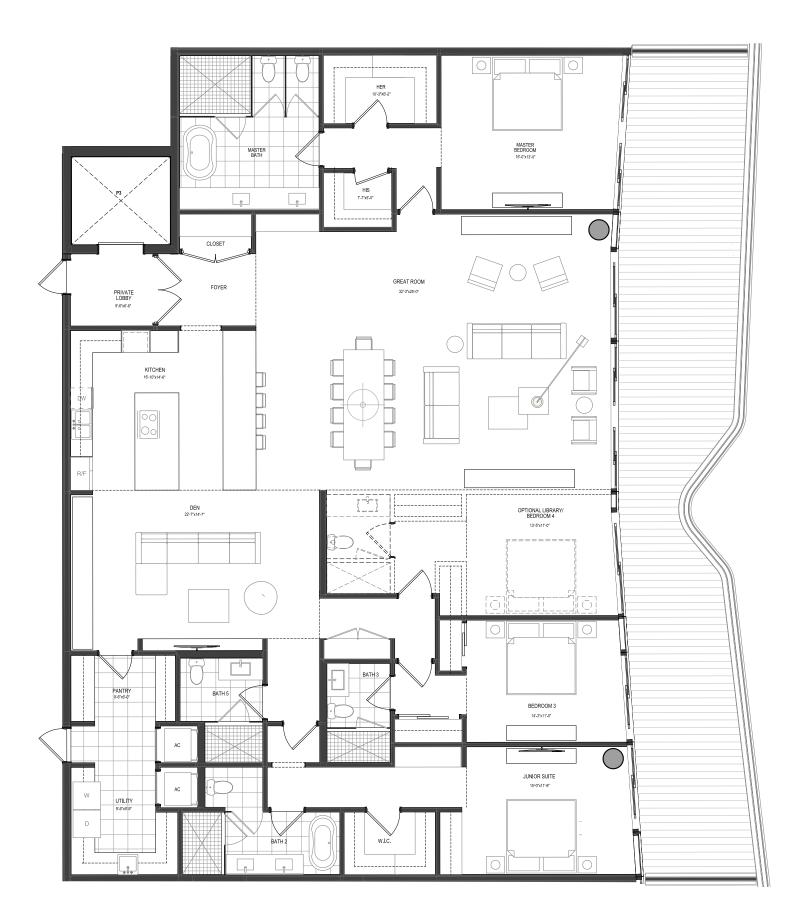

### UNIT 01

4 Bedrooms 5 Bathrooms Levels 03 -24

INTERIOR
3,746 Sq. Ft.
EXTERIOR
967 Sq. Ft.
TOTAL
4,713 Sq. Ft.

OAK CAPITAL

The Ritz-Carlton Residences, Pompano Beach are not owned, developed or sold by The Ritz-Carlton Hotel Company, L.L.C., or its affiliates ("Ritz-Carlton"). 1380 Ocean Associates, LLC uses The Ritz-Carlton marks under a license from Ritz-Carlton, which has not confirmed the accuracy of any of the statements or representations made herein.