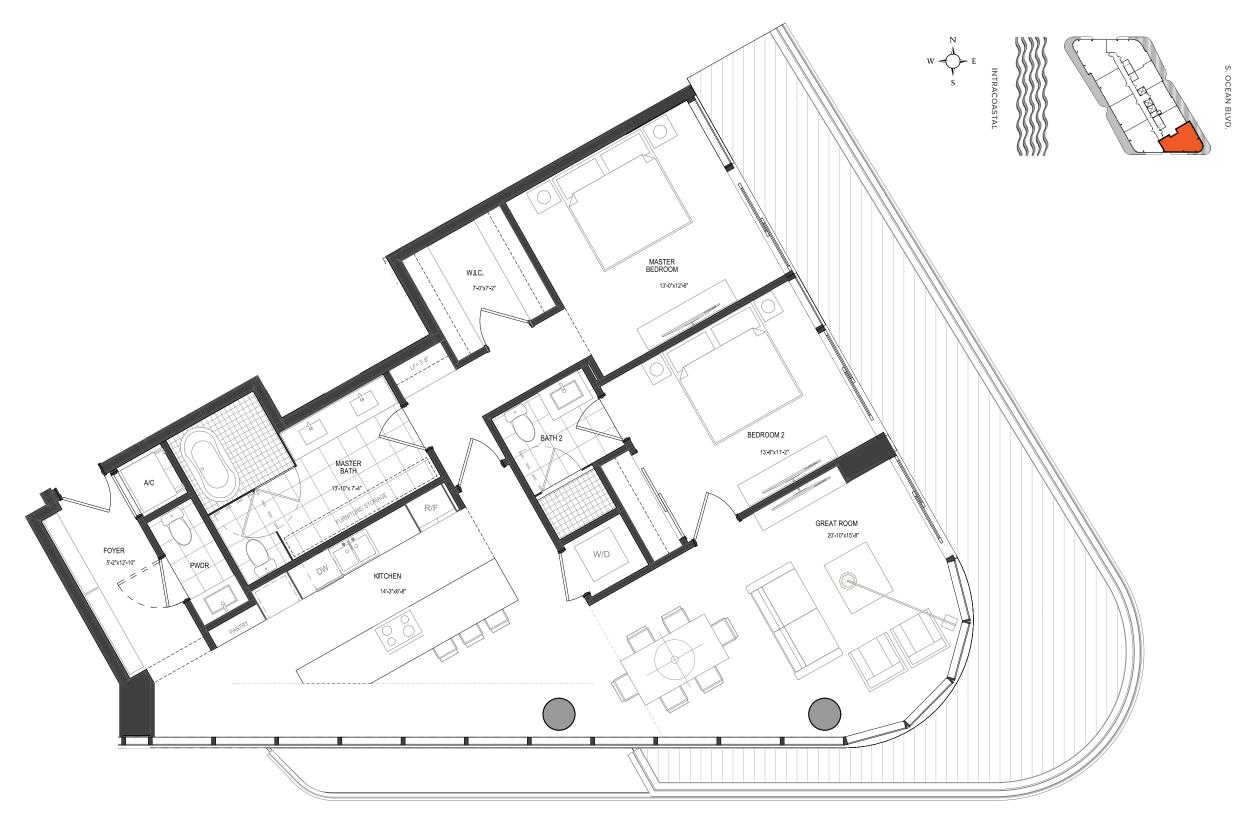

#### **BEACH TOWER** UNIT 02

3 Bedrooms + Den 4 Bathrooms Levels 04 - 24

> **INTERIOR** 2,764 Sq. Ft. EXTERIOR 580 Sq. Ft. TOTAL 3,344 Sq. Ft.

OAK CAPITAL

The Ritz-Carlton Residences, Pompano Beach are not owned, developed or sold by The Ritz-Carlton, which has not confirmed the accuracy of any of the statements or representations made herein.