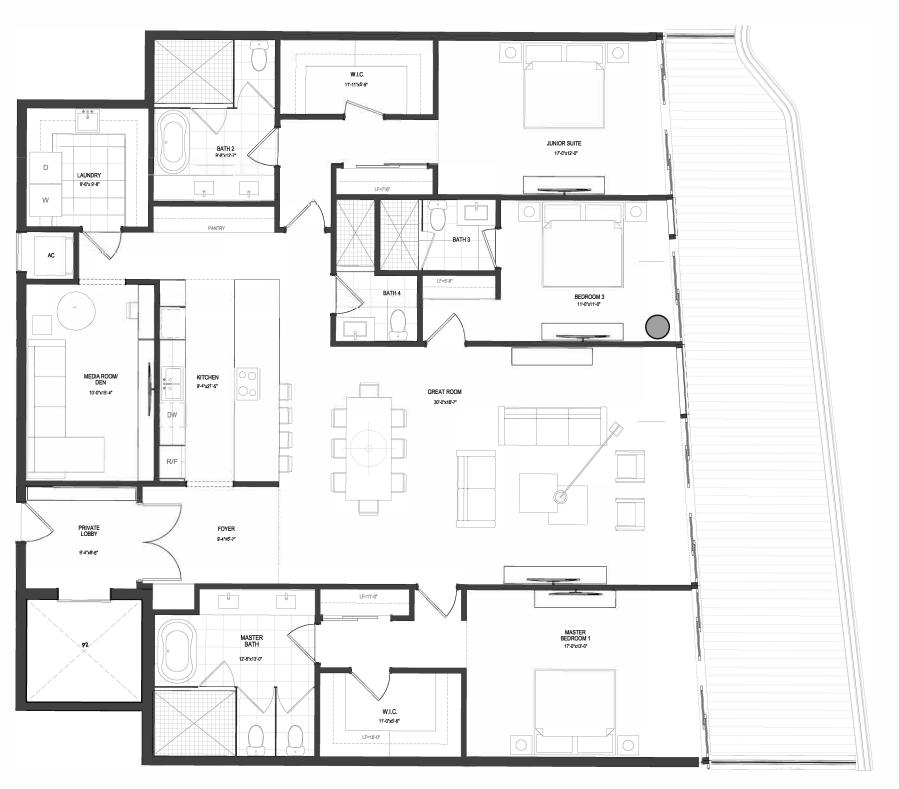

### UNIT 01

4 Bedrooms 5 Bathrooms Levels 03 -24

INTERIOR
3,746 Sq. Ft.
EXTERIOR
967 Sq. Ft.
TOTAL
4,713 Sq. Ft.

OAK CAPITAL

The Ritz-Carlton Residences, Pompano Beach are not owned, developed or sold by The Ritz-Carlton Hotel Company, L.L.C., or its affiliates ("Ritz-Carlton"). 1380 Ocean Associates, LLC uses The Ritz-Carlton marks under a license from Ritz-Carlton, which has not confirmed the accuracy of any of the statements or representations made herein.