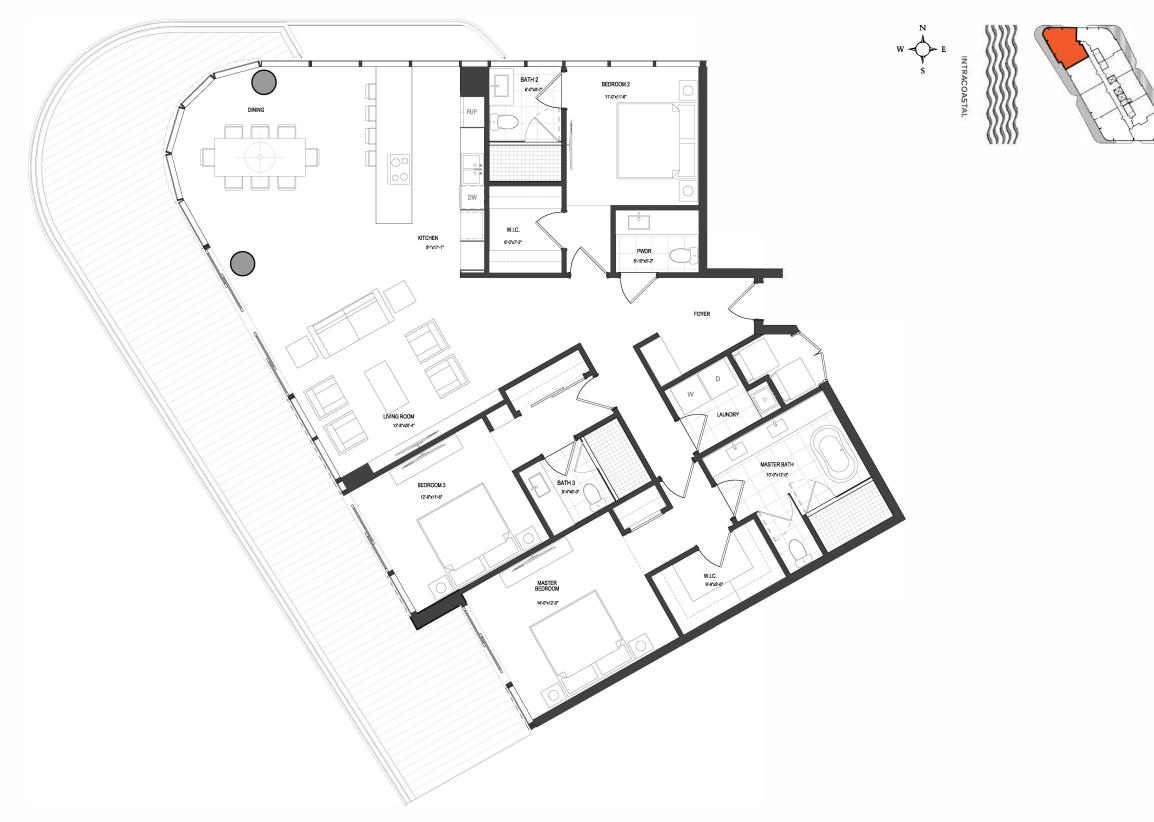

### UNIT 01

4 Bedrooms 5 Bathrooms Levels 03 -24

INTERIOR
3,746 Sq. Ft.
EXTERIOR
967 Sq. Ft.
TOTAL
4,713 Sq. Ft.

OAK CAPITAL

The Ritz-Carlton Residences, Pompano Beach are not owned, developed or sold by The Ritz-Carlton Hotel Company, L.L.C., or its affiliates ("Ritz-Carlton"). 1380 Ocean Associates, LLC uses The Ritz-Carlton marks under a license from Ritz-Carlton, which has not confirmed the accuracy of any of the statements or representations made herein.