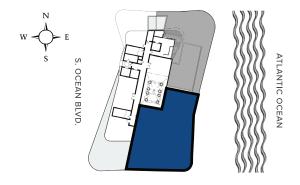

### UNIT 01

4 Bedrooms 5 Bathrooms Levels 03 -24

INTERIOR
3,746 Sq. Ft.
EXTERIOR
967 Sq. Ft.
TOTAL
4,713 Sq. Ft.

OAK CAPITAL

The Ritz-Carlton Residences, Pompano Beach are not owned, developed or sold by The Ritz-Carlton Hotel Company, L.L.C., or its affiliates ("Ritz-Carlton"). 1380 Ocean Associates, LLC uses The Ritz-Carlton marks under a license from Ritz-Carlton, which has not confirmed the accuracy of any of the statements or representations made herein.