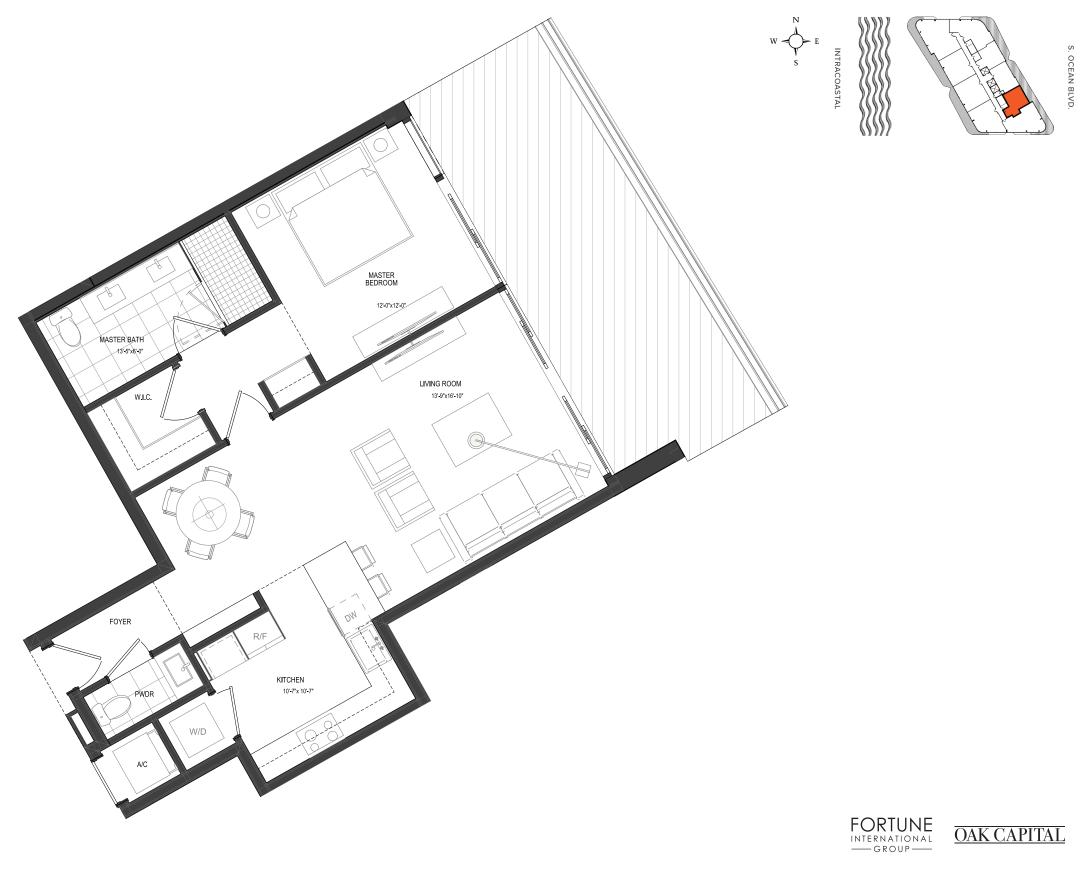

### BEACH TOWER UNIT 03

2 Bedrooms + Den 3 Bathrooms Levels 04 - 24

INTERIOR
1,973 Sq. Ft.
EXTERIOR
444 Sq. Ft.
TOTAL
2,417 Sq. Ft.

The Ritz-Carlton Residences, Pompano Beach are not owned, developed or sold by The Ritz-Carlton Hotel Company, L.L.C., or its affiliates ("Ritz-Carlton"). 1380 Ocean Associates, LLC uses The Ritz-Carlton marks under a license from Ritz-Carlton, which has not confirmed the accuracy of any of the statements or representations made herein.