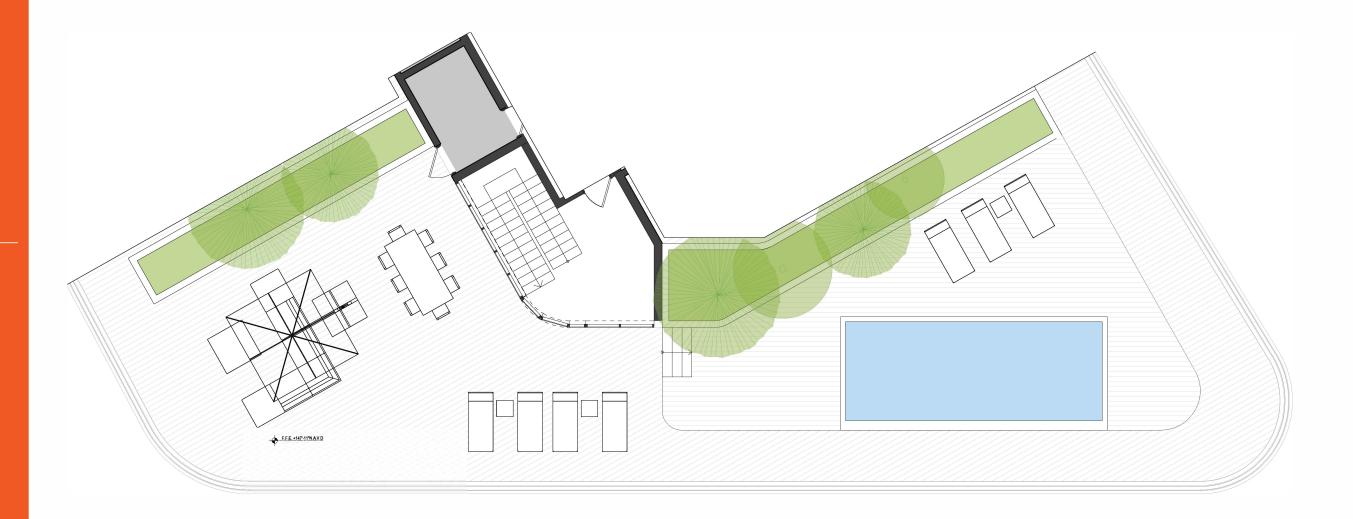

### UNIT 01

4 Bedrooms 5 Bathrooms Levels 03 -24

INTERIOR
3,746 Sq. Ft.
EXTERIOR
967 Sq. Ft.
TOTAL
4,713 Sq. Ft.

OAK CAPITAL

The Ritz-Carlton Residences, Pompano Beach are not owned, developed or sold by The Ritz-Carlton Hotel Company, L.L.C., or its affiliates ("Ritz-Carlton"). 1380 Ocean Associates, LLC uses The Ritz-Carlton marks under a license from Ritz-Carlton, which has not confirmed the accuracy of any of the statements or representations made herein.

ORAL REPRESENTATIONS CANNOT BE RELIED UPON AS CORRECTLY STATING REPRESENTATIONS OF THE DEVELOPER. FOR CORRECT REPRESENTATIONS, MAKE REFERENCE TO THE DOCUMENTS THAT ARE REQUIRED BY SECTION 718.503, FLORIDA STATUTES, TO BE FURNISHED BY A DEVELOPER TO A BUYER OR LESSEE. THIS PROJECT IS BEING DEVELOPED BY 1380 OCEAN ASSOCIATES, LLC. WHICH HAS THE RIGHT TO USE THE TRADEMARK NAMES AND LOGOS OF FORTUNE INTERNATIONAL GROUP AND OAK CAPITAL. All room sizes and floorplan measurements are approximate and may vor all of same in its sole and absole and absol