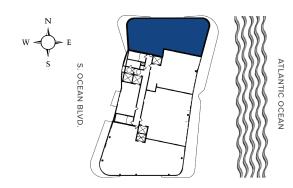

#### **BEACH TOWER**

### **UNIT 05**

1 Bedroom
Den + Office
2 Bathrooms
Levels 16 - 30

INTERIOR
1,309 Sq. Ft.
EXTERIOR
329 Sq. Ft.
TOTAL
1,638 Sq. Ft.

The Ritz-Carlton Residences, Pompano Beach are not owned, developed or sold by The Ritz-Carlton Hotel Company, L.L.C., or its affiliates ("Ritz-Carlton"). 1380 Ocean Associates, LLC uses The Ritz-Carlton marks under a license from Ritz-Carlton, which has not confirmed the accuracy of any of the statements or representations made herein.