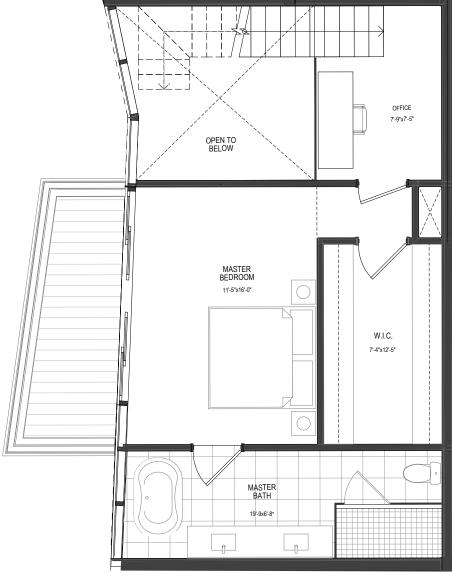

### UNIT 01

4 Bedrooms 5 Bathrooms Levels 03 -24

INTERIOR
3,746 Sq. Ft.
EXTERIOR
967 Sq. Ft.
TOTAL
4,713 Sq. Ft.

OAK CAPITAL

The Ritz-Carlton Residences, Pompano Beach are not owned, developed or sold by The Ritz-Carlton Hotel Company, L.L.C., or its affiliates ("Ritz-Carlton"). 1380 Ocean Associates, LLC uses The Ritz-Carlton marks under a license from Ritz-Carlton, which has not confirmed the accuracy of any of the statements or representations made herein.