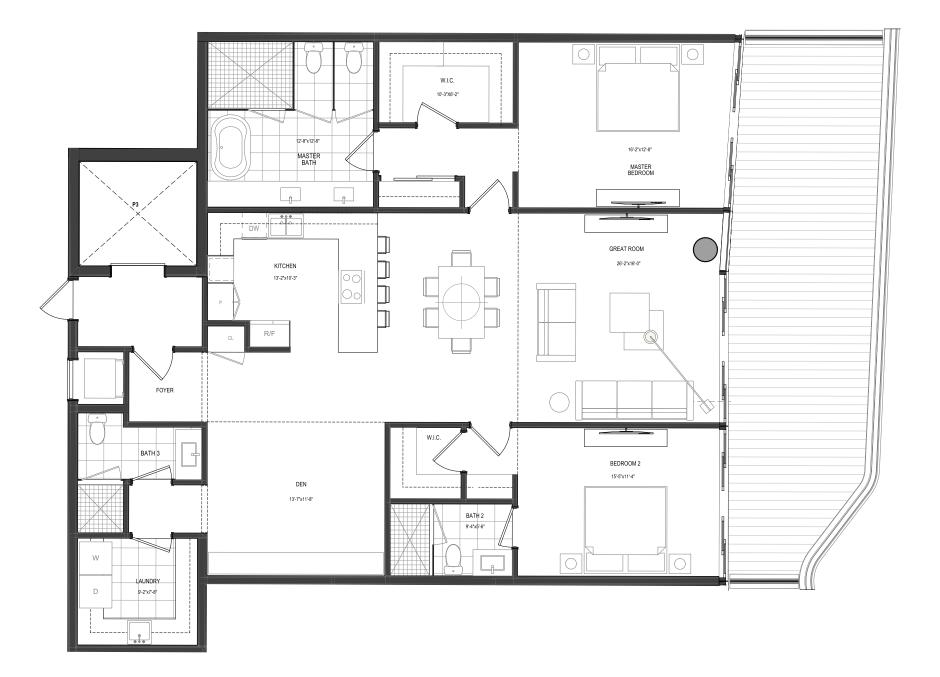

#### **BEACH TOWER** UNIT 02

3 Bedrooms + Den 4 Bathrooms Levels 04 - 24

> **INTERIOR** 2,764 Sq. Ft. EXTERIOR 580 Sq. Ft. TOTAL 3,344 Sq. Ft.

OAK CAPITAL

The Ritz-Carlton Residences, Pompano Beach are not owned, developed or sold by The Ritz-Carlton, which has not confirmed the accuracy of any of the statements or representations made herein.