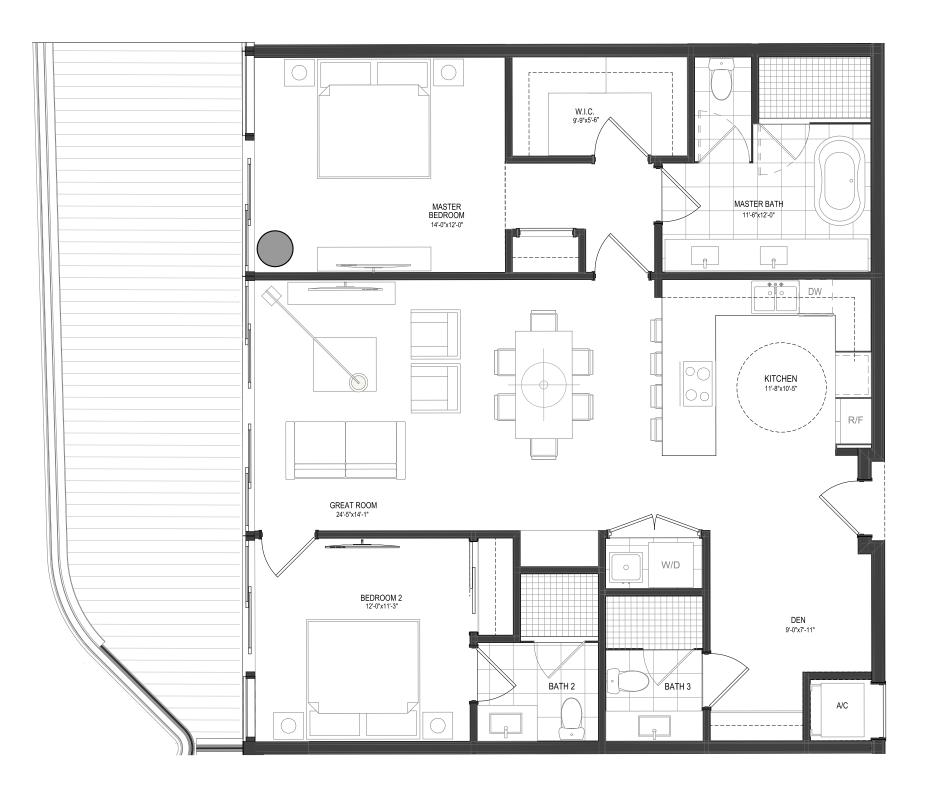

#### **BEACH TOWER** UNIT 02

3 Bedrooms + Den 4 Bathrooms Levels 04 - 24

> **INTERIOR** 2,764 Sq. Ft. EXTERIOR 580 Sq. Ft. TOTAL 3,344 Sq. Ft.

OAK CAPITAL

The Ritz-Carlton Residences, Pompano Beach are not owned, developed or sold by The Ritz-Carlton, which has not confirmed the accuracy of any of the statements or representations made herein.