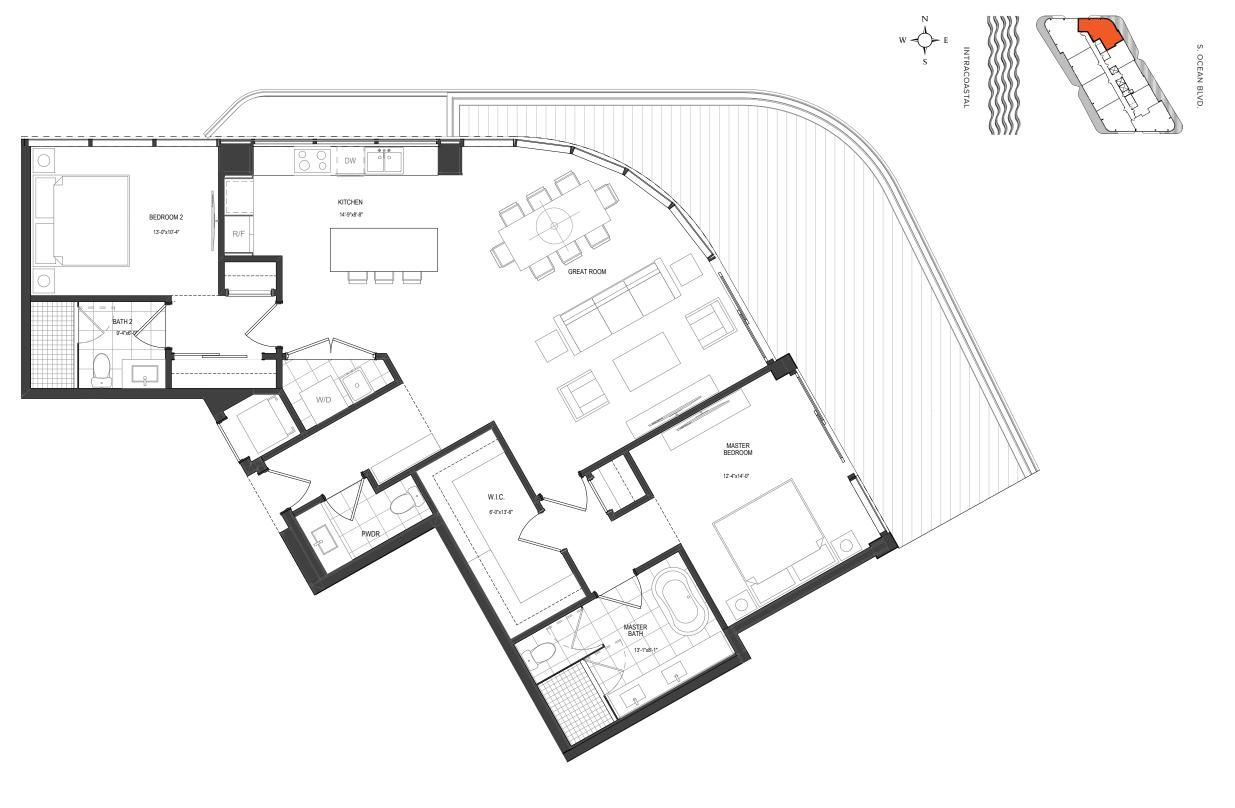

### UNIT 01

4 Bedrooms 5 Bathrooms Levels 03 -24

INTERIOR
3,746 Sq. Ft.
EXTERIOR
967 Sq. Ft.
TOTAL
4,713 Sq. Ft.

OAK CAPITAL

The Ritz-Carlton Residences, Pompano Beach are not owned, developed or sold by The Ritz-Carlton Hotel Company, L.L.C., or its affiliates ("Ritz-Carlton"). 1380 Ocean Associates, LLC uses The Ritz-Carlton marks under a license from Ritz-Carlton, which has not confirmed the accuracy of any of the statements or representations made herein.

ORAL REPRESENTATIONS CANNOT BE RELIED UPON AS CORRECTLY STATING REPRESENTATIONS OF THE DEVELOPER. FOR CORRECT REPRESENTATIONS, MAKE REFERENCE TO THE DOCUMENTS THAT ARE REQUIRED BY SECTION 718.503, FLORIDA STATUTES, TO BE FURNISHED BY A DEVELOPER TO A BUYER OR LESSEE. THIS PROJECT IS BEING DEVELOPED BY 1380 OCEAN ASSOCIATES, LLC. WHICH HAS THE RIGHT TO USE THE TRADEMARK NAMES AND LOGOS OF FORTUNE INTERNATIONAL GROUP AND OAK CAPITAL. All room sizes and floorplan measurements are approximate and may vor all of same in its sole and absole and absol