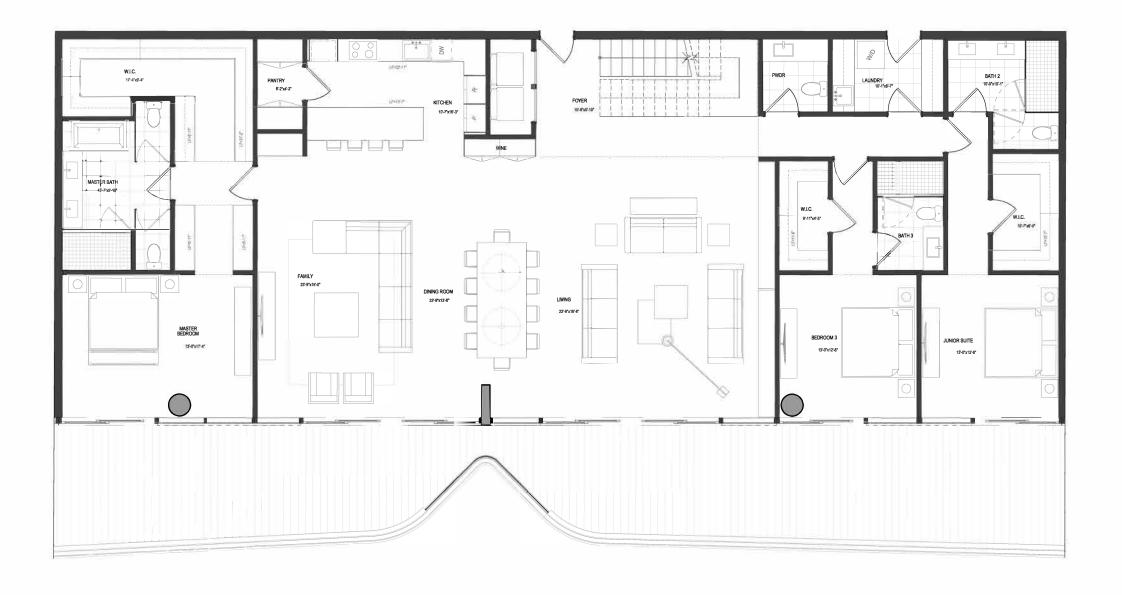

### UNIT 01

4 Bedrooms 5 Bathrooms Levels 03 -24

INTERIOR
3,746 Sq. Ft.
EXTERIOR
967 Sq. Ft.
TOTAL
4,713 Sq. Ft.

OAK CAPITAL

The Ritz-Carlton Residences, Pompano Beach are not owned, developed or sold by The Ritz-Carlton Hotel Company, L.L.C., or its affiliates ("Ritz-Carlton"). 1380 Ocean Associates, LLC uses The Ritz-Carlton marks under a license from Ritz-Carlton, which has not confirmed the accuracy of any of the statements or representations made herein.