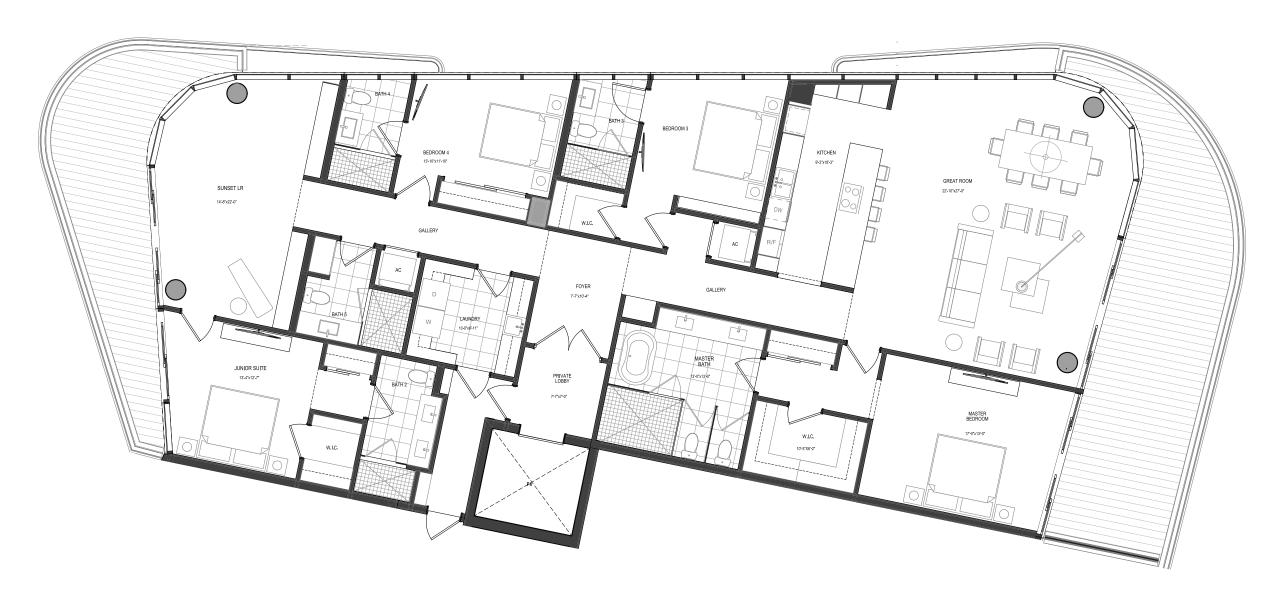

### UNIT 01

4 Bedrooms 5 Bathrooms Levels 03 -24

INTERIOR
3,746 Sq. Ft.
EXTERIOR
967 Sq. Ft.
TOTAL
4,713 Sq. Ft.

OAK CAPITAL

The Ritz-Carlton Residences, Pompano Beach are not owned, developed or sold by The Ritz-Carlton Hotel Company, L.L.C., or its affiliates ("Ritz-Carlton"). 1380 Ocean Associates, LLC uses The Ritz-Carlton marks under a license from Ritz-Carlton, which has not confirmed the accuracy of any of the statements or representations made herein.

ORAL REPRESENTATIONS CANNOT BE RELIED UPON AS CORRECTLY STATING REPRESENTATIONS OF THE DEVELOPER. FOR CORRECT REPRESENTATIONS, MAKE REFERENCE TO THE DOCUMENTS THAT ARE REQUIRED BY SECTION 718.503, FLORIDA STATUTES, TO BE FURNISHED BY A DEVELOPER TO A BUYER OR LESSEE. THIS PROJECT IS BEING DEVELOPED BY 1380 OCEAN ASSOCIATES, LLC. WHICH HAS THE RIGHT TO USE THE TRADEMARK NAMES AND LOGOS OF FORTUNE INTERNATIONAL GROUP AND OAK CAPITAL. All room sizes and floorplan measurements are approximate and may vor all of same in its sole and absole and absol