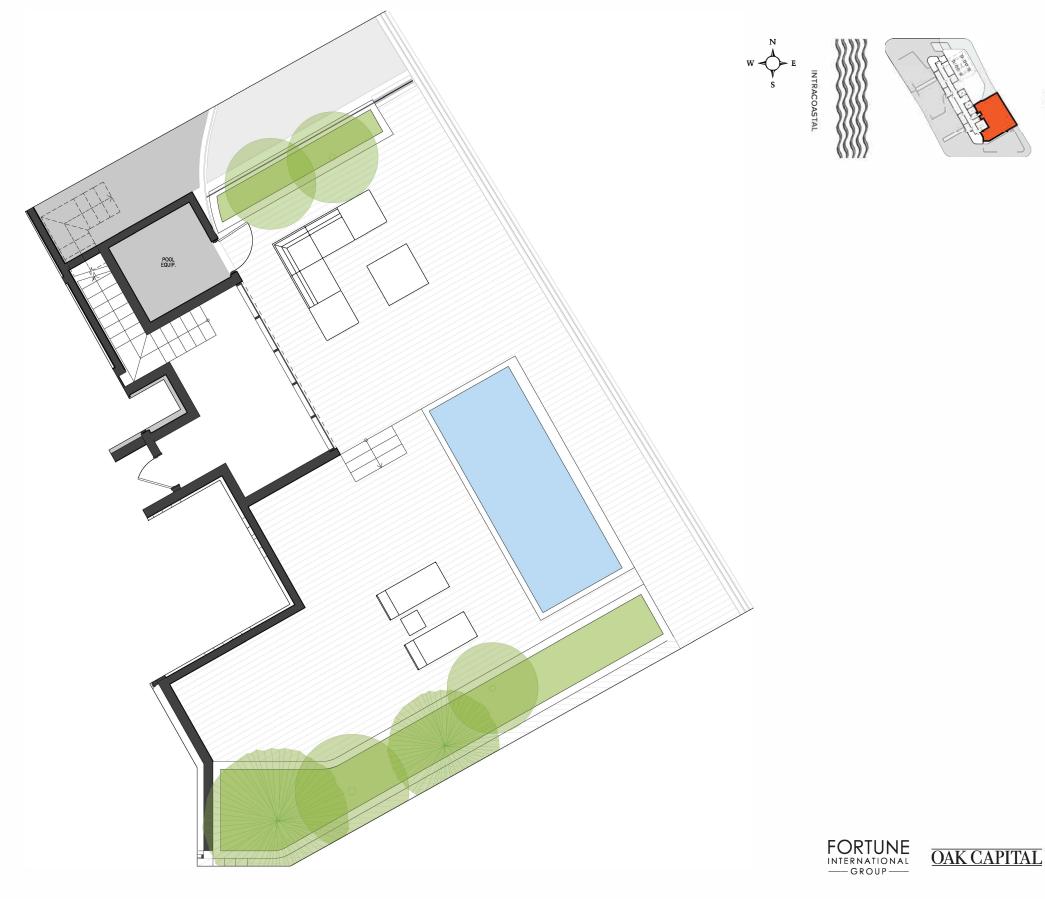

### BEACH TOWER PH NORTH

Main Level

4 Bedrooms
4.5 Bathrooms
Staff Quarters
Level 31

INTERIOR 5,405 Sq. Ft. EXTERIOR 4,773 Sq. Ft. TOTAL 10,178 Sq. Ft.

The Ritz-Carlton Residences, Pompano Beach are not owned, developed or sold by The Ritz-Carlton Hotel Company, L.L.C., or its affiliates ("Ritz-Carlton"). 1380 Ocean Associates, LLC uses The Ritz-Carlton marks under a license from Ritz-Carlton, which has not confirmed the accuracy of any of the statements or representations made herein.

## BEACH TOWER PH NORTH

Roof Level

FORTUNE
INTERNATIONAL
GROUP

OAK CAPITAL

The Ritz-Carlton Residences, Pompano Beach are not owned, developed or sold by The Ritz-Carlton Hotel Company, L.L.C., or its affiliates ("Ritz-Carlton"). 1380 Ocean Associates, LLC uses The Ritz-Carlton marks under a license from Ritz-Carlton, which has not confirmed the accuracy of any of the statements or representations made herein.