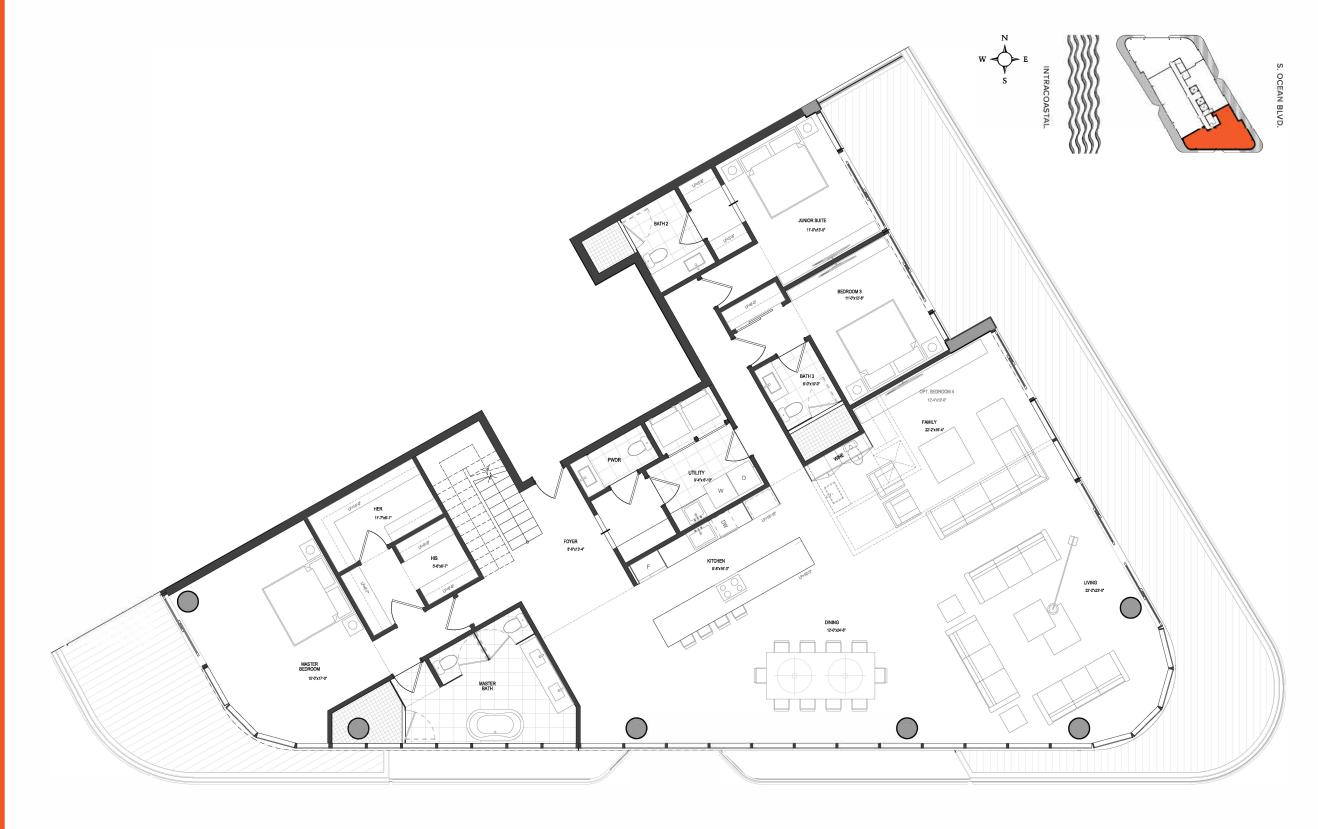

### UNIT 01

4 Bedrooms 5 Bathrooms Levels 03 -24

INTERIOR
3,746 Sq. Ft.
EXTERIOR
967 Sq. Ft.
TOTAL
4,713 Sq. Ft.

OAK CAPITAL

The Ritz-Carlton Residences, Pompano Beach are not owned, developed or sold by The Ritz-Carlton Hotel Company, L.L.C., or its affiliates ("Ritz-Carlton"). 1380 Ocean Associates, LLC uses The Ritz-Carlton marks under a license from Ritz-Carlton, which has not confirmed the accuracy of any of the statements or representations made herein.

ORAL REPRESENTATIONS CANNOT BE RELIED UPON AS CORRECTLY STATING REPRESENTATIONS OF THE DEVELOPER. FOR CORRECT REPRESENTATIONS, MAKE REFERENCE TO THE DOCUMENTS THAT ARE REQUIRED BY SECTION 718.503, FLORIDA STATUTES, TO BE FURNISHED BY A DEVELOPER TO A BUYER OR LESSEE. THIS PROJECT IS BEING DEVELOPED BY 1380 OCEAN ASSOCIATES, LLC. WHICH HAS THE RIGHT TO USE THE TRADEMARK NAMES AND LOGOS OF FORTUNE INTERNATIONAL GROUP AND OAK CAPITAL. All room sizes and floorplan measurements are approximate and may vor all of same in its sole and absole and absol