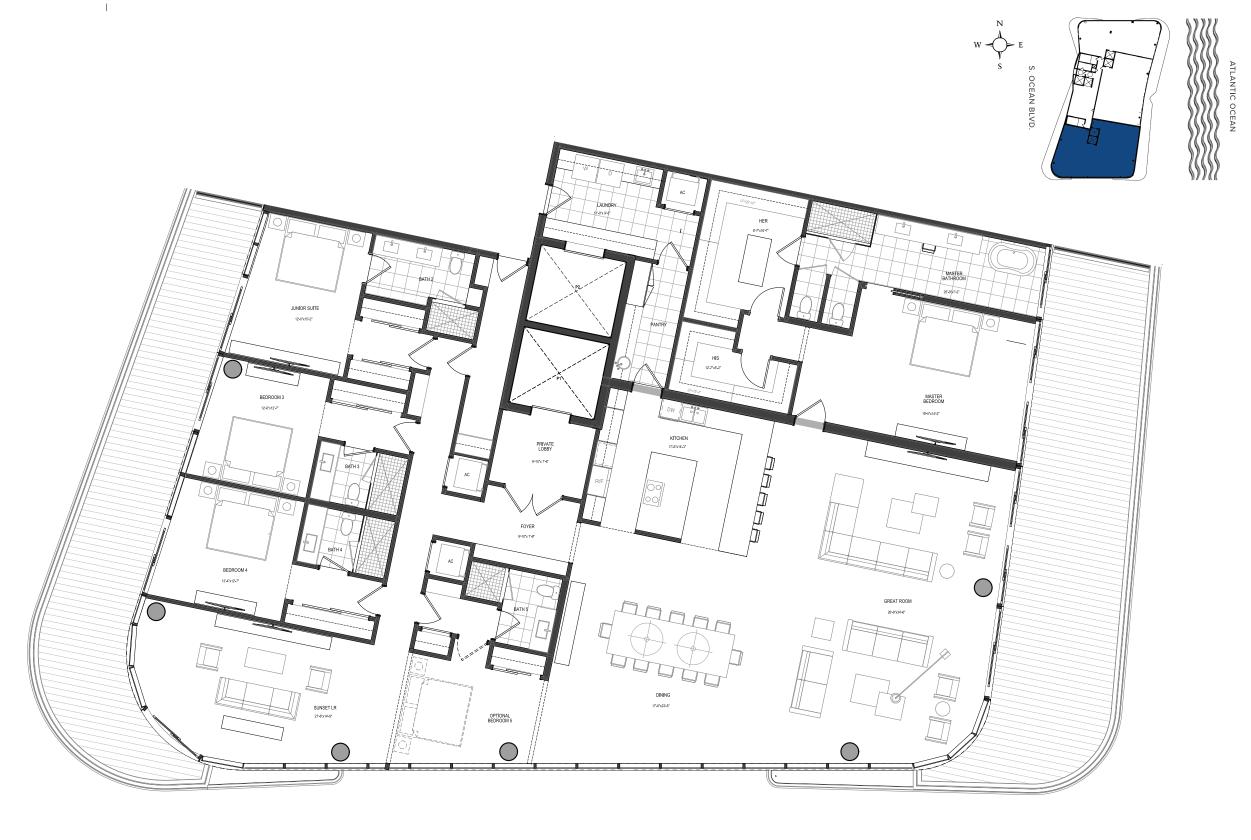

### UNIT 01

4 Bedrooms 5 Bathrooms Levels 03 -24

INTERIOR
3,746 Sq. Ft.
EXTERIOR
967 Sq. Ft.
TOTAL
4,713 Sq. Ft.

OAK CAPITAL

The Ritz-Carlton Residences, Pompano Beach are not owned, developed or sold by The Ritz-Carlton Hotel Company, L.L.C., or its affiliates ("Ritz-Carlton"). 1380 Ocean Associates, LLC uses The Ritz-Carlton marks under a license from Ritz-Carlton, which has not confirmed the accuracy of any of the statements or representations made herein.