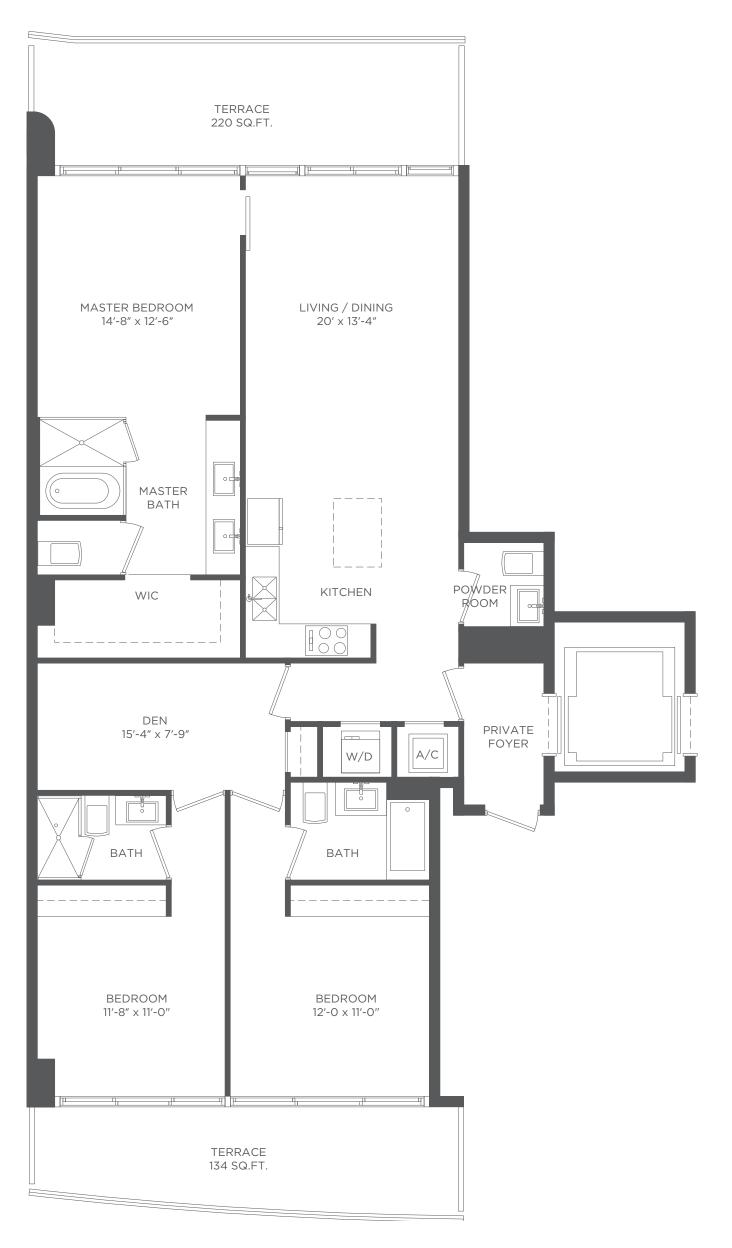

Each purchaser is advised that there are various methods for calculating the square footage of a Unit as stated or described in the Prospectus and the Declaration. The dimensions of the Unit shown in these floor plans have been calculated from the exterior boundaries of the exterior walls to the centerline of interior demising walls, including common elements such as structural walls and other interior structural components of the building and in fact vary from the dimensions that would be determined by using the description and definition of the "Unit" set forth in the Prospectus and the Declaration. For your reference, the area of the Unit, determined in accordance with Unit boundaries as defined in the Prospectus and the Declaration is less than the square footage reflected here. The configuration and use of space or the floor plan design may vary from that in the Prospectus and Declaration because the Developer has reserved the right in the Prospectus to make design, dimension, application, and plan changes at any time, in the Developer's discretion, without notice to Unit buyers. Note that measurements of rooms set forth on this floor plan are generally taken at the greatest points of each given room (as if the room were a perfect rectangle), without regard for any cutouts. Accordingly, the area of the actual room will typically be smaller than the product obtained by multiplying the stated length times width. All dimensions are approximate and may vary with actual construction, and all floor plans and development plans are subject to change. The furnishings and décor illustrated are not included with the purchase of the Unit. See Prospectus for additional information regarding what is offered with the Unit and the calculation of Unit square footage and dimensions.

RESIDENCE 04 3 BEDROOMS + DEN / 3<sup>1/2</sup> BATHS A/C INTERIOR AREA
TERRACE AREA
TOTAL RESIDENCE

1,681 SQ. FT. 354 SQ. FT. **2,035 SQ. FT.**  156.17 SQ. M. 32.88 SQ. M. 189.05 SQ. M.

A/C INTERIOR AREA TERRACE AREA