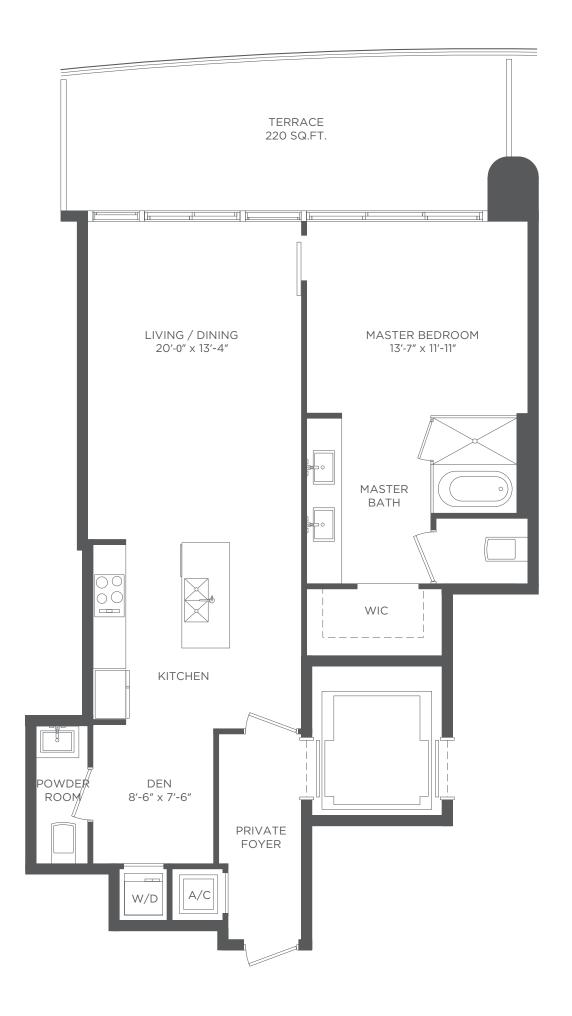

TOTAL RESIDENCE

1,124 SQ. FT. 220 SQ. FT.

1,344 SQ. FT.

104.42 SQ. M. 20.43 SQ. M. 124.85 SQ. M.

RESIDENCE 06
3 BEDROOMS / 31/2 BATHS

A/C INTERIOR AREA
TERRACE AREA
TOTAL RESIDENCE

1,865 SQ. FT. 454 SQ. FT. **2,319 SQ. FT.**  173.26 SQ. M. 42.17 SQ. M. **215.43 SQ. M**.