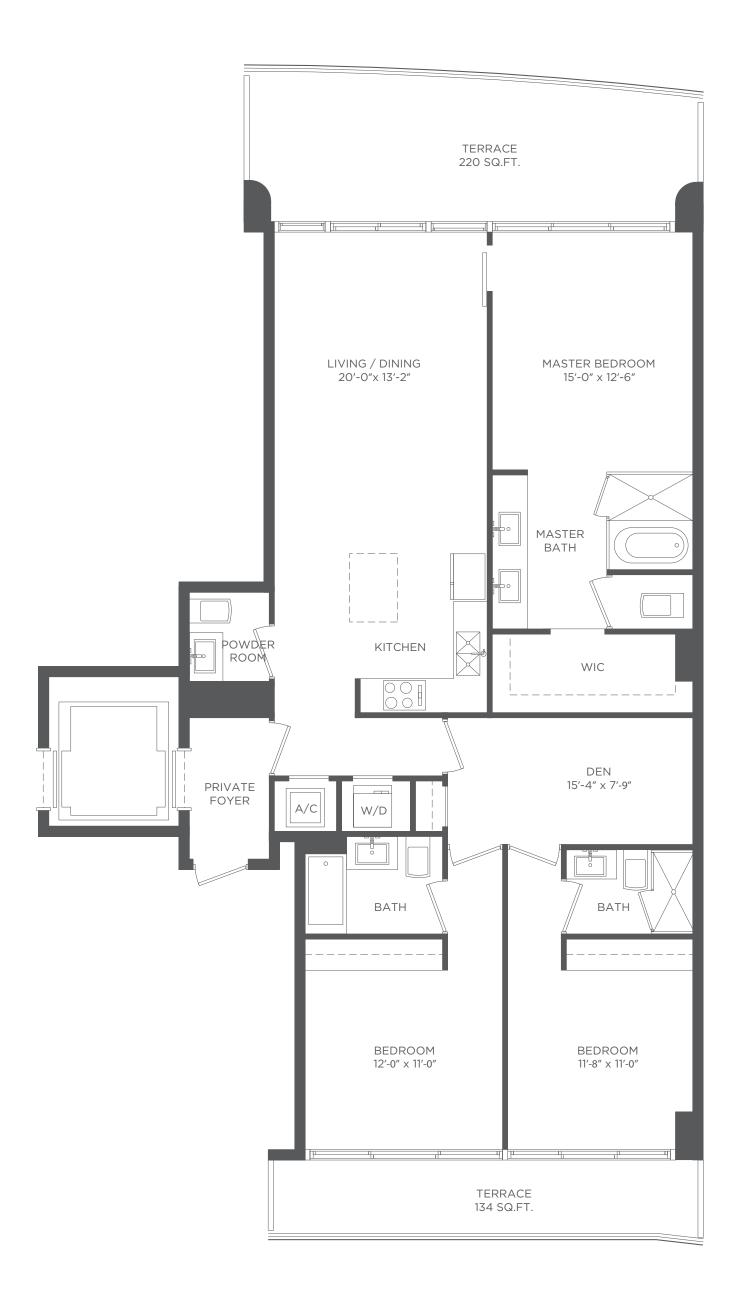

Each purchaser is advised that there are various methods for calculating the square footage of a Unit as stated or described in the Prospectus and the Declaration. The dimensions of the Unit shown in these floor plans have been calculated from the exterior boundaries of the exterior walls to the centerline of interior demising walls, including common elements such as structural walls and other interior structural components of the building and in fact vary from the dimensions that would be determined by using the description and definition of the "Unit" set forth in the Prospectus and the Declaration. For your reference, the area of the Unit, determined in accordance with Unit boundaries as defined in the Prospectus and the Declaration is less than the square footage reflected here. The configuration and use of space or the floor plan design may vary from that in the Prospectus and Declaration because the Developer has reserved the right in the Prospectus to make design, dimension, application, and plan changes at any time, in the Developer's discretion, without notice to Unit buyers. Note that measurements of rooms set forth on this floor plan are generally taken at the greatest points of each given room (as if the room were a perfect rectangle), without regard for any cutouts. Accordingly, the area of the actual room will typically be smaller than the product obtained by multiplying the stated length times width. All dimensions are approximate and may vary with actual construction, and all floor plans and development plans are subject to change. The furnishings and décor illustrated are not included with the purchase of the Unit. See Prospectus for additional information regarding what is offered with the Unit and the calculation of Unit square footage and dimensions.

RESIDENCE 04 3 BEDROOMS + DEN / 3<sup>1/2</sup> BATHS A/C INTERIOR AREA
TERRACE AREA
TOTAL RESIDENCE

1,681 SQ. FT. 354 SQ. FT. **2,035 SQ. FT.**  156.17 SQ. M. 32.88 SQ. M. 189.05 SQ. M.

A/C INTERIOR AREA TERRACE AREA