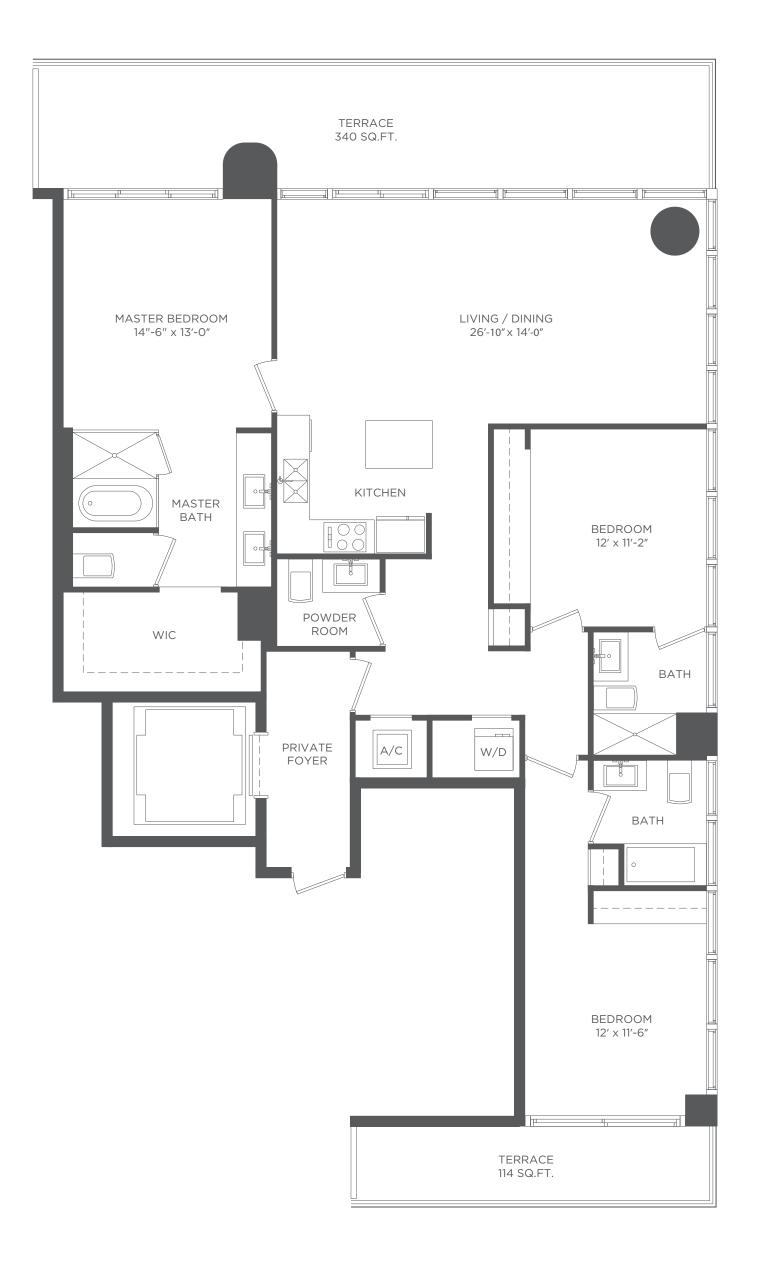

RESIDENCE 01 3 BEDROOMS / 3<sup>1/2</sup> BATHS A/O INTERIOR AREA
TERRACE AREA
TOTAL RESIDENCE

1,873 SQ. FT. 454 SQ. FT. **2,327 SQ. FT.**  174 SQ. M. 42.17 SQ. M. **216.17 SQ. M**.

RESIDENCE 02 2 BEDROOMS / 2 BATHS A/O INTERIOR AREA
TERRACE AREA
TOTAL RESIDENCE