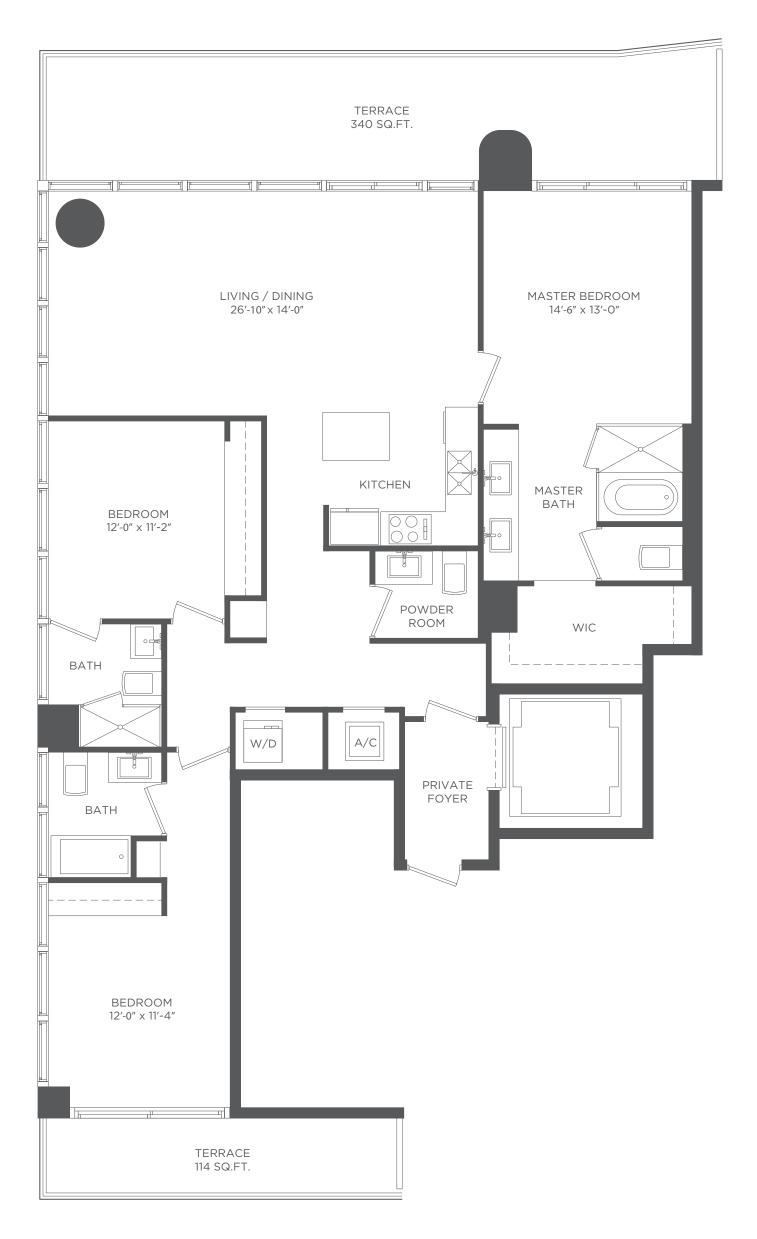

TOTAL RESIDENCE

1,124 SQ. FT. 220 SQ. FT.

1,344 SQ. FT.

104.42 SQ. M. 20.43 SQ. M. 124.85 SQ. M.

RESIDENCE 06
3 BEDROOMS / 31/2 BATHS

A/C INTERIOR AREA
TERRACE AREA
TOTAL RESIDENCE

1,865 SQ. FT. 454 SQ. FT. **2,319 SQ. FT.**  173.26 SQ. M. 42.17 SQ. M. **215.43 SQ. M**.