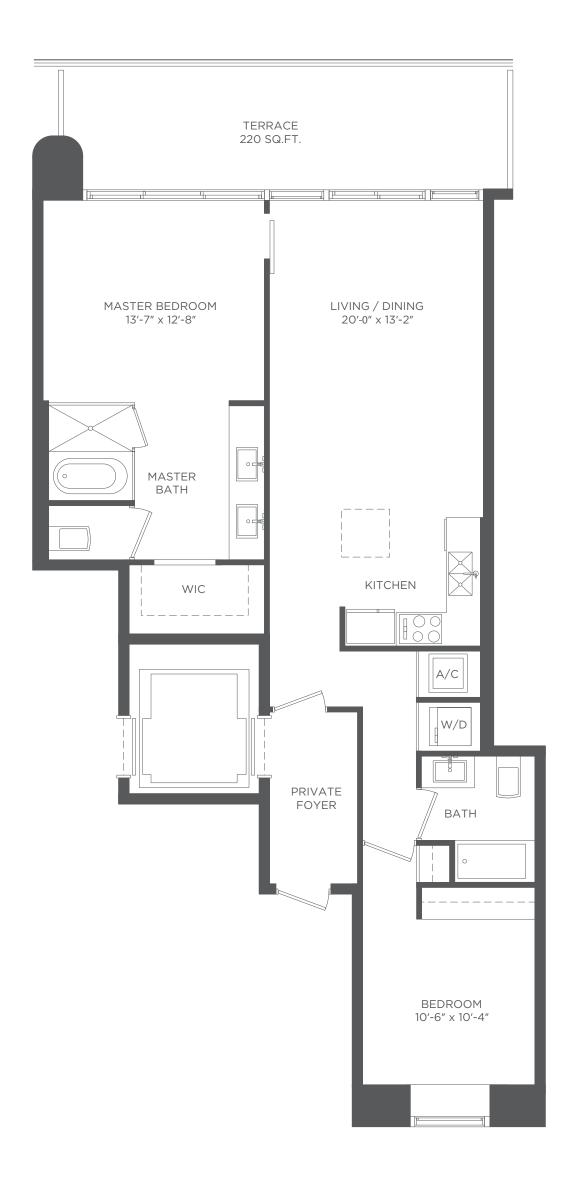

220 SQ. FT. 1,505 SQ. FT.

1,285 SQ. FT.

119.38 SQ. M. 20.43 SQ. M. 139.81 SQ. M.

RESIDENCE 03 3 BEDROOMS + DEN / 3<sup>1/2</sup> BATHS A/C INTERIOR AREA
TERRACE AREA
TOTAL RESIDENCE

1,680 SQ. FT. 354 SQ. FT. **2,034 SQ. FT.**  156.07 SQ. M. 32.88 SQ. M. 188.95 SQ. M.