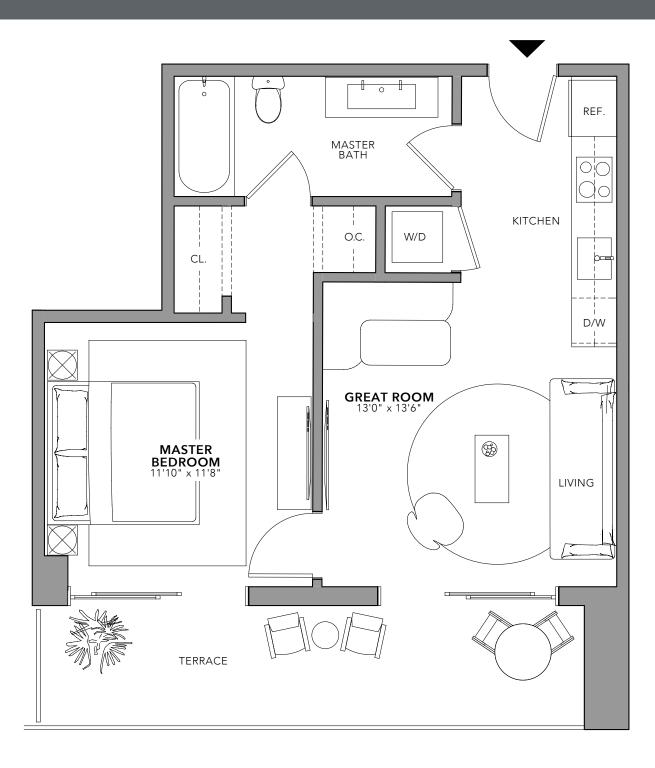

FLOOR / 24-47 11/13 INTERIOR / 687 SF 64M<sup>2</sup> BALCONY / 59 SF TOTAL / 746 SF 6M<sup>2</sup> 746 SF 70M<sup>2</sup>

CORAL REPRESENTATIONS CANNOT BE RELIED UPON AS CORRECTLY STATING THE REPRESENTATIONS OF THE DEVELOPER. FOR CORRECT REPRESENTATIONS, MAKE REFERENCE TO THIS BROCHURE AND TO THE DOCUMENTS REQUIRED BY SECTION 718.503, FLORIDA STATUTES, TO BE FURNISHED BY A DEVELOPER TO A BUYER OR LESSEE. STATED SQUARE FOOTAGES ARE MEASURED TO THE EXTERIOR BOUNDARIES OF THE EXTERIOR WALLS AND THE CENTERLINE OF INTERIOR DEMISING WALLS AND IN FACT VARY FROM THE SQUARE FOOTAGES ARE MEASURED TO THE EXTERIOR BOUNDARIES OF THE EXTERIOR WALLS AND THE CENTERLINE OF INTERIOR DEMISING WALLS AND IN FACT VARY FROM THE SQUARE FOOTAGES AND DIMENSIONS THAT WOULD BE DETERMINED BY USING THE DESCRIPTION AND DEFINITION OF THE "UNIT" SET FORTH IN THE DECLARATION (WHICH GENERALLY ONLY INCLUDES THE INTERIOR ARSPACE BETWEEN THE PERIMETER WALLS AND EXCLUDES ALL INTERIOR STRUCTURAL COMPONENTS AND OTHER COMMON ELEMENTS). THIS METHOD IS GENERALLY USED IN SALES MATERIALS AND IS PROVIDED TO A LLOW A PROSPECTIVE BUYER TO COMPARE THE UNITS WITH UNITS WITH UNITS WITH UNITS WITH UNITS WITH UNITS OF THE CONDOMINUUL THE SAME MEETHOD. FOR YOUR REFERENCE, IN THE AREA OF THE VARY DETERMINED IN ACCORDANCE WITH THESE DEFINING DUNIDARIES, IS SET FORTH ABOVE AND IS ABLED AS "INTERIOR". MEASUREMENTS OF ROOMS SET FORTH ON THIS FOORT YEARAGOF THE UNITS OF EACH GIVEN ROOM WERE A PERFECT. SECOND WERE A