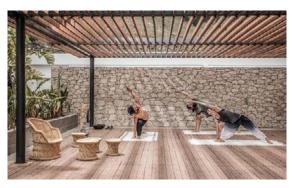

# AMENITIES FLOORPLAN / 9th FLOOR

Natiivo Miami "The Fit on 10th" features a ±18,000 SF health and fitness center, replete with an amenity program aimed at nourishing body & soul and featuring bespoke programming that is responsive to Miami's tropical setting.

- / JUICE BAR
- / YOGA / PILATES
- / PELOTON / BOXING
- / WEIGHT STATION
- / CROSS-TRAINING

## AMENITIES / 10th Floor

- / SPA / TREATMENT ROOMS
- / SAUNA / STEAM ROOMS
- / LOCKER ROOMS
- / OUTDOOR TERRACE / TRAINING
- / BOUTIQUE

**1** 029