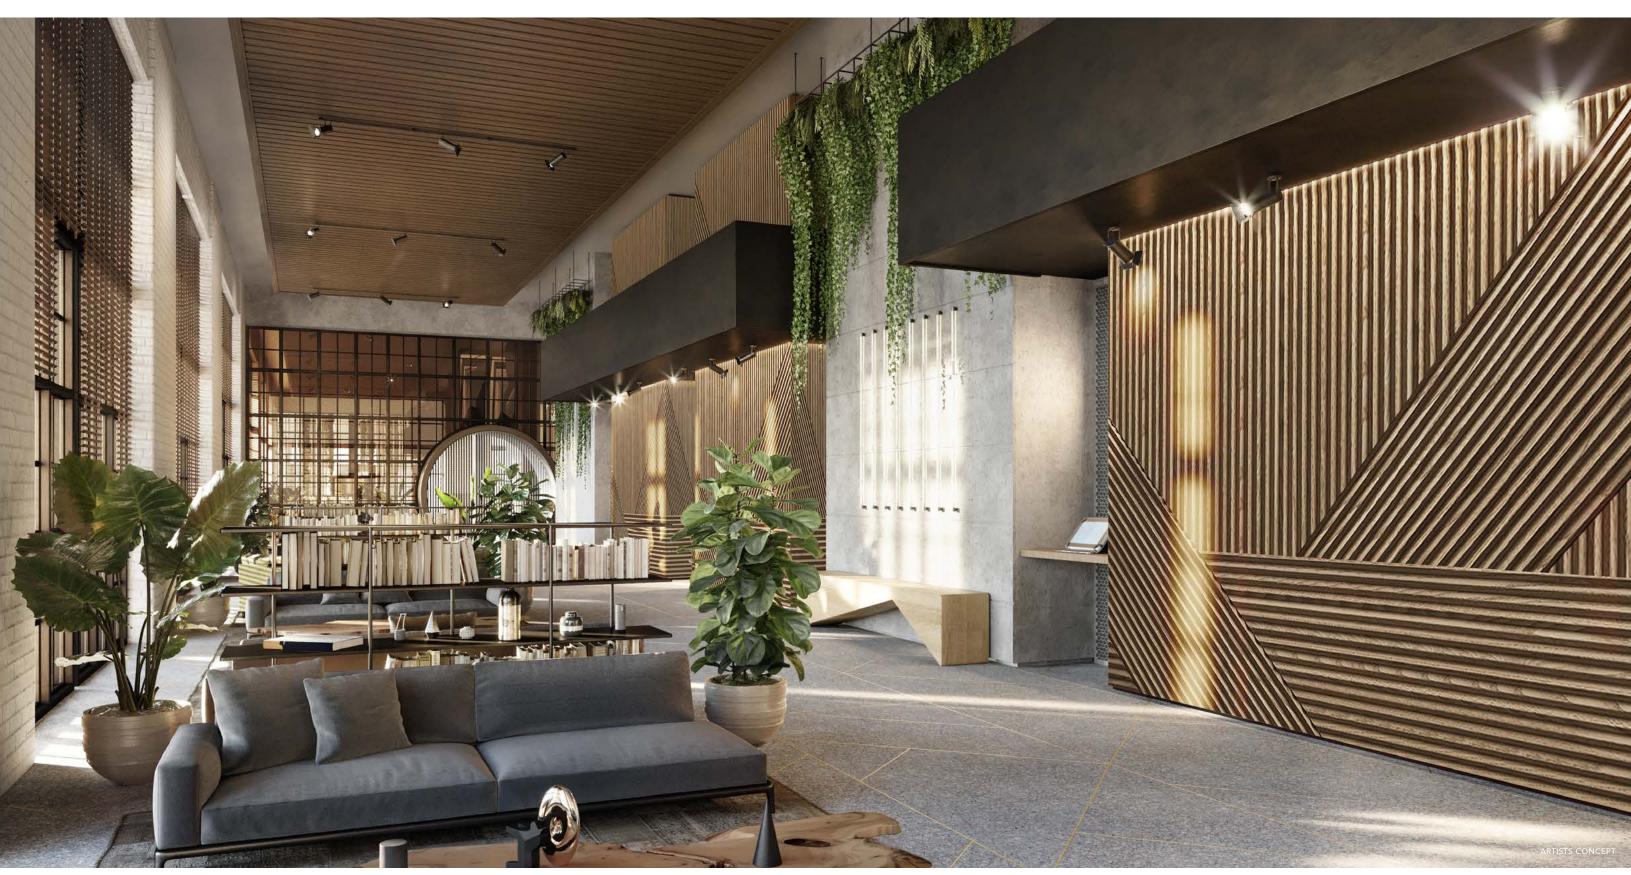

### NATIIVO DESIGNS FOR DOMESTICITY

Intimate spaces for living, not just staying – with:

- / Full kitchen with oven, dishwasher, refrigerator, range & microwave
- / Owners closet
- / Washer & dryer in every unit
- / Plenty of room to spread out
- / Expansive balconies

### NATIIVO FOSTERS SOCIAL CONNECTION

- / More than a place to stay—a launching pad for local insight, events, and culture
- / Creating spaces to work, play and socialize

### NATIIVO'S EVERYDAY LUXURIES

/ Thoughtful amenities – premium bed linens, comfortable robes and slippers