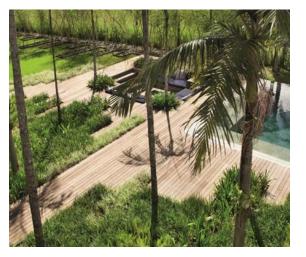

# THE SPLASH

Natiivo Miami's "The Splash on 9th" features a 16,000 sq ft poolside retreat elevated above the hum of downtown featuring lush tropical flora and uniquely Florida features that evoke a deep sense of place.

## AMENITIES / 9th floor

- / RESORT-STYLE POOL
- / LAP POOL
- / POOL CABANAS
- / HAMMOCKS LOUNGE
- / SUN DECK

- / LANDSCAPED ISLAND SWIMOUT
- / NATIVE TROPICAL LANDSCAPING
- / LIVE PERFORMANCE / EVENT DUNE
- / POOL BAR
- / POOL TOWEL SERVICES