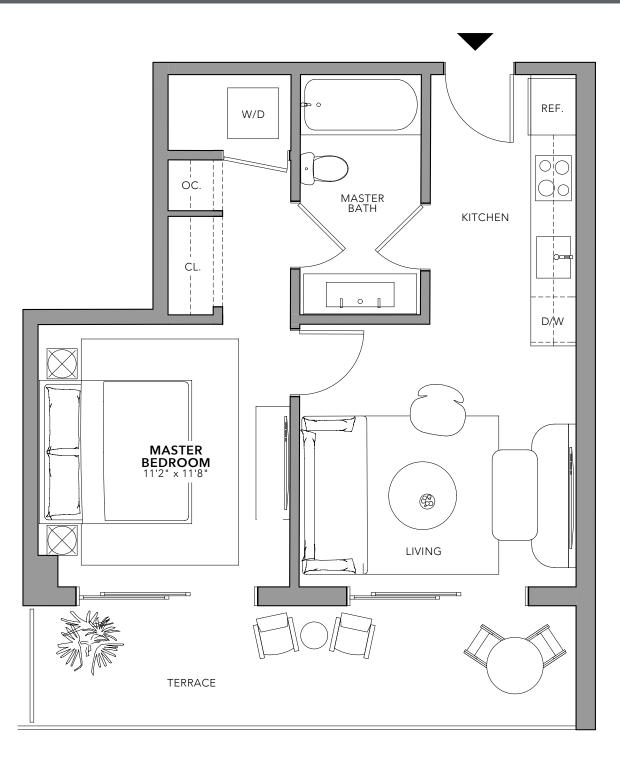

FLOOR / 24-47 1 BEDROOM / 1 BATHROOM 07/08 INTERIOR / 550 SF 51M<sup>2</sup> 
 BALCONY /
 150 SF

 TOTAL /
 700 SF
14M<sup>2</sup> 65M<sup>2</sup>

CORAL REPRESENTATIONS CANNOT BE RELIED UPON AS CORRECTLY STATING THE REPRESENTATIONS OF THE DEVELOPER. FOR CORRECT REPRESENTATIONS, MAKE REFERENCE TO THIS BROCHURE AND TO THE DOCUMENTS REQUIRED BY SECTION 718.503, FLORIDA STATUTES, TO BE FURNISHED BY A DEVELOPER TO A BUYER OR LESSEE. STATED SQUARE FOOTAGES ARE MEASURED TO THE EXTERIOR BOUNDARIES OF THE EXTERIOR WALLS AND THE CENTERLINE OF INTERIOR DEMISING WALLS AND IN FACT VARY FROM THE SQUARE FOOTAGES ARE MEASURED TO THE EXTERIOR BOUNDARIES OF THE EXTERIOR WALLS AND THE CENTERLINE OF INTERIOR DEMISING WALLS AND IN FACT VARY FROM THE SQUARE FOOTAGES AND DIMENSIONS THAT WOULD BE DETERMINED BY USING THE DESCRIPTION AND DEFINITION OF THE "UNIT" SET FORTH IN THE DECLARATION (WHICH GENERALLY ONLY INCLUDES THE INTERIOR ARSPACE BETWEEN THE PERIMETER WALLS AND EXCLUDES ALL INTERIOR STRUCTURAL COMPONENTS AND OTHER COMMON ELEMENTS). THIS METHOD IS GENERALLY USED IN SALES MATERIALS AND IS PROVIDED TO A LLOW A PROSPECTIVE BUYER TO COMPARE THE UNITS WITH UNITS WITH UNITS WITH UNITS WITH UNITS WITH UNITS OF THE CONDOMINUUL THE SAME MEETHOD. FOR YOUR REFERENCE, IN THE AREA OF THE VARY DETERMINED IN ACCORDANCE WITH THESE DEFINING DUNIDARIES, IS SET FORTH ABOVE AND IS ABLED AS "INTERIOR". MEASUREMENTS OF ROOMS SET FORTH ON THIS FOORT YEARAGOF THE UNITS OF EACH GIVEN ROOM WERE A PERFECT. SECOND WERE A