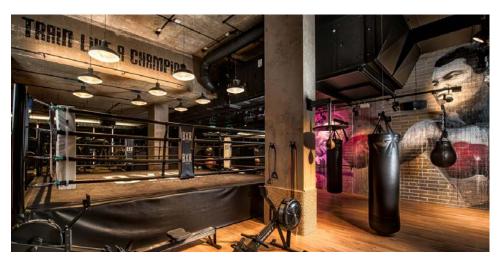

# AMENITIES FLOORPLAN / 9th FLOOR

Natiivo Miami "The Fit on 10th" features a ±18,000 SF health and fitness center, replete with an amenity program aimed at nourishing body & soul and featuring bespoke programming that is responsive to Miami's tropical setting.

- / JUICE BAR
- / YOGA / PILATES
- / PELOTON / BOXING
- / WEIGHT STATION
- / CROSS-TRAINING

## AMENITIES / 10th Floor

- / SPA / TREATMENT ROOMS
- / SAUNA / STEAM ROOMS
- / LOCKER ROOMS
- / OUTDOOR TERRACE / TRAINING
- / BOUTIQUE

**1** 029