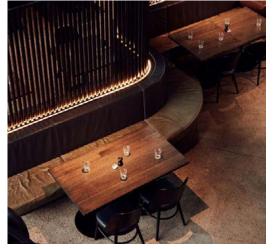

# NATIVO SOCIAL

THREE FLOORS WITH 70,000 SQ FT OF CURATED AMENITIES

# THE SOCIAL

Natiivo Miami's "The Social on 9th" boasts 24,000 sq ft of invigorating food & beverage offerings focused on a range of local fare and delicacies as well as an entertainment program that is a culturally relevant repertoire of local talent.

- / SPECIALTY RESTAURANT & BAR
- / DINING TERRACE
- / CAFE & COCKTAIL BAR
- / DRINK. DINE. WORK. LOUNGE AREAS
- / MEDIA LOUNGE

- / LIVE SHOW & EVENTS LOUNGE
- / THE PORCH
- / SPEAKEASY
- / DJ BOOTH
- / PROGRAMED EVENTS