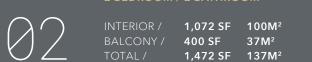

### FLOOR / 24-47 06/10/12 INTERIOR / 411 SF BALCONY / 81 SF TOTAL / 492 SF 38M<sup>2</sup> 8M<sup>2</sup> 46M<sup>2</sup>

CORAL REPRESENTATIONS CANNOT BE RELIED UPON AS CORRECTLY STATING THE REPRESENTATIONS OF THE DEVELOPER. FOR CORRECT REPRESENTATIONS, MAKE REFERENCE TO THIS BROCHURE AND TO THE DOCUMENTS REQUIRED BY SECTION 718.503, FLORIDA STATUTES, TO BE FURNISHED BY A DEVELOPER TO A BUYER OR LESSEE. STATED SQUARE FOOTAGES ARE MEASURED TO THE EXTERIOR BOUNDARIES OF THE EXTERIOR WALLS AND THE CENTERLINE OF INTERIOR DEMISING WALLS AND IN FACT VARY FROM THE SQUARE FOOTAGES ARE MEASURED TO THE EXTERIOR BOUNDARIES OF THE EXTERIOR WALLS AND THE CENTERLINE OF INTERIOR DEMISING WALLS AND IN FACT VARY FROM THE SQUARE FOOTAGES AND DIMENSIONS THAT WOULD BE DETERMINED BY USING THE DESCRIPTION AND DEFINITION OF THE "UNIT" SET FORTH IN THE DECLARATION (WHICH GENERALLY ONLY INCLUDES THE INTERIOR ARSPACE BETWEEN THE PERIMETER WALLS AND EXCLUDES ALL INTERIOR STRUCTURAL COMPONENTS AND OTHER COMMON ELEMENTS). THIS METHOD IS GENERALLY USED IN SALES MATERIALS AND IS PROVIDED TO A LLOW A PROSPECTIVE BUYER TO COMPARE THE UNITS WITH UNITS WITH UNITS WITH UNITS WITH UNITS WITH UNITS OF THE CONDOMINUUL THE SAME MEETHOD. FOR YOUR REFERENCE, IN THE AREA OF THE VARY DETERMINED IN ACCORDANCE WITH THESE DEFINING DUNIDARIES, IS SET FORTH ABOVE AND IS ABLED AS "INTERIOR". MEASUREMENTS OF ROOMS SET FORTH ON THIS FOORT YEARAGOF THE UNITS OF EACH GIVEN ROOM WERE A PERFECT. SECOND WERE A