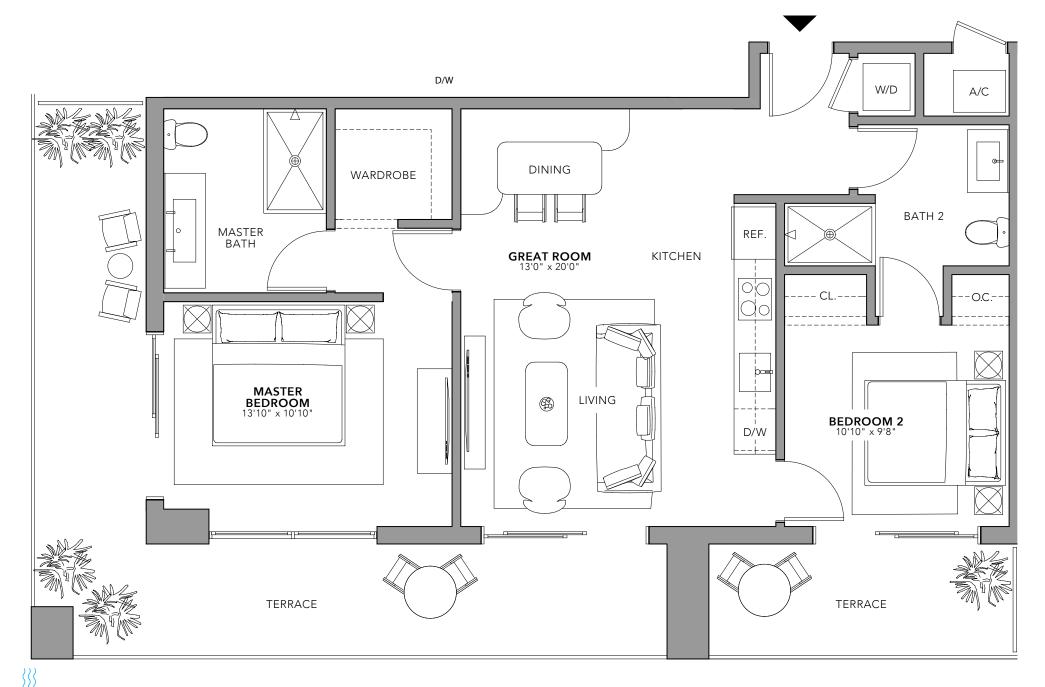

FLOOR / 24-47

d.

Constructions and by the second of the

FLOOR / 24-47 / LINE 15 3 BEDROOM / 2.5 BATHROOM

|            | INTERIOR / | 1,373 SF | 128M <sup>2</sup> |
|------------|------------|----------|-------------------|
| 5          | BALCONY /  | 248 SF   | 23M <sup>2</sup>  |
| $\bigcirc$ | TOTAL /    | 1,621 SF | 151M <sup>2</sup> |