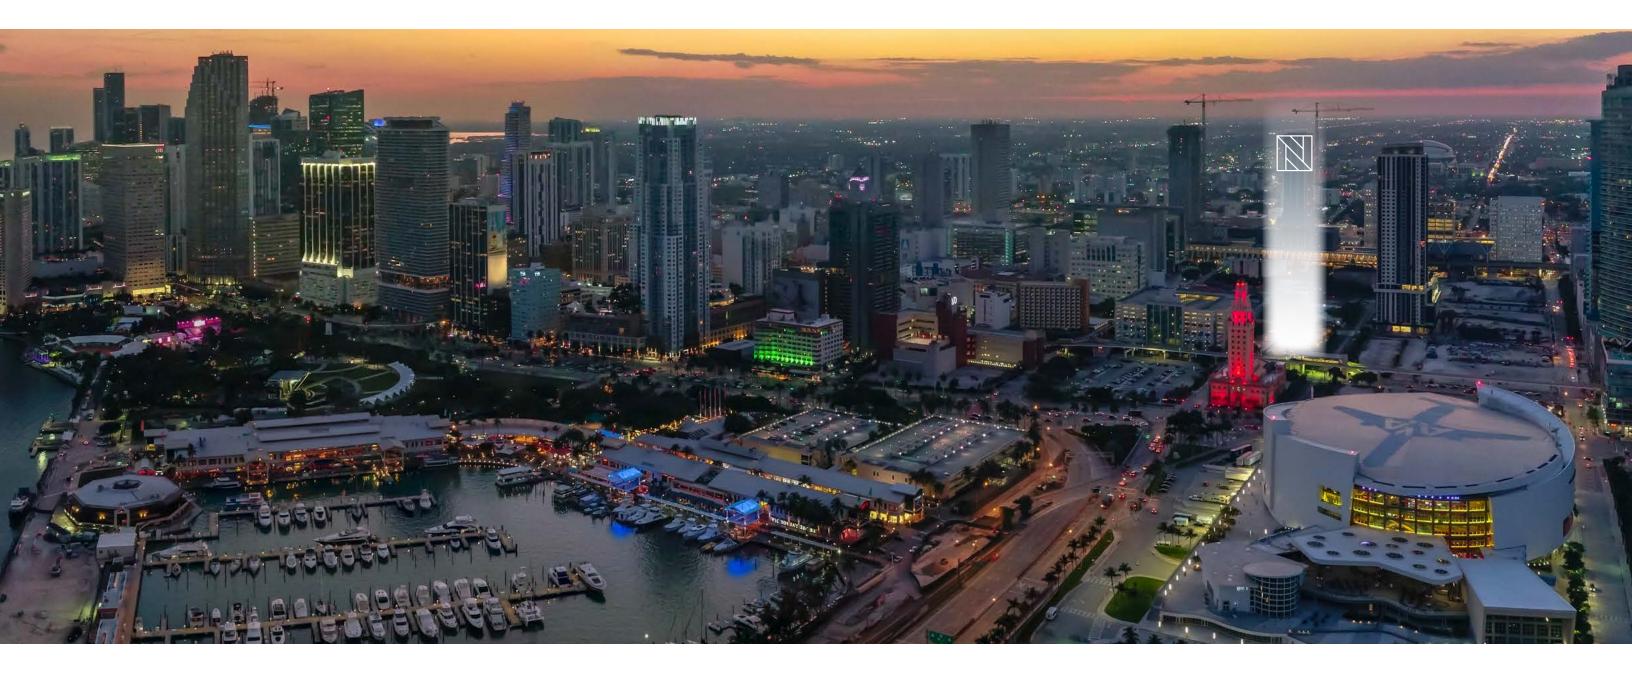

### THE MIAMI **ADVANTAGE**

### SKYRISE MIAMI / 3.2M PROJECTED VISITORS / YEAR

Touted as the iconic skyscraper symbol of 21st century Miami, the 1,000 foot high vertical entertainment center located in Downtown Miami is due to be completed in 2023.

### MIAMI WORLDCENTER / 500,000 PROJECTED VISITORS / YEAR

At a sprawling 30 acres, this vibrant new center is one of the largest private master-planned projects in the U.S. Bringing new energy to downtown with a diverse blend of urban land use including retail, hospitality, residential, and commercial space, it is projected to be near completion in 2021.

### **AMERICAN AIRLINES ARENA /** 1.7M ATTENDEES / YEAR

The premier sports and entertainment complex located downtown, home to the NBA's Miami Heat and 80+ nonbasketball events per year including A-list concerts, family shows, sporting events, National Conferences and more.