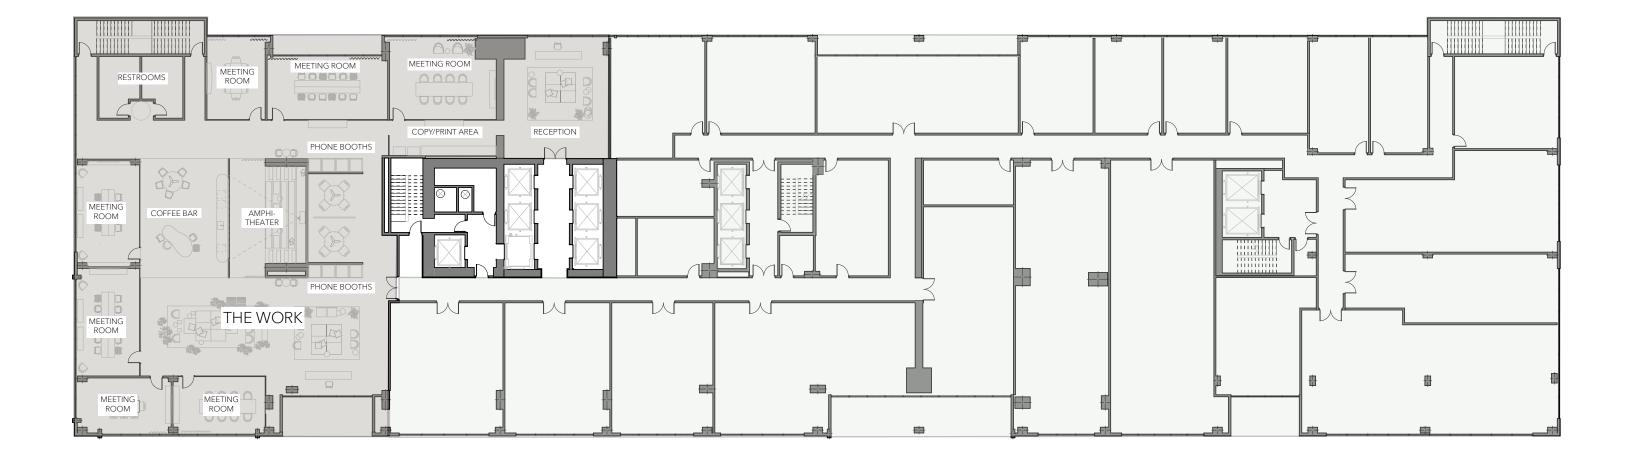

# PROPERTY PLAN & AMENITIES OVERVIEW

LOBBY LEVELPLAN

ALL PLANS, FEATURES AND AMENITIES DEPICTED HEREIN ARE BASED UPON PRELIMINARY DEVELOPMENT PLANS, AND ARE SUBJECT TO CHANGE WITHOUT NOTICE IN THE MANNER PROVIDED IN THE OFFERING DOCUMENTS. NO GUARANTEES OR REPRESENTATIONS WHATSOEVER ARE MADE THAT ANY PLANS, FEATURES, AMENITIES OR FACILITIES WILL BE PROVIDED OR, IF PROVIDED, WILL BE OF THE SAME TYPE, SIZE, LOCATION OR NATURE AS DEPICTED OR DESCRIBED HEREIN. **X** 021

# THE WORK

Natiivo Miami's "The Work on 8th" features ±10,000 sq ft of co-working, co-ideating, co-mingling space featuring an amphitheater presentation area ideal for sharing your latest ingenious concept launch.

## AMENITIES / 8th floor

- / CO-WORKING SPACES
- / PRIVATE OFFICES
- / FLEXIBLE OFFICE ARRANGEMENTS
- / VIDEO CAPABLE CONFERENCE ROOMS
- / QUIET ROOMS
- / PHONE BOOTHS

- / CUTTING EDGE TECHNOLOGY & CONNECTIVITY
- / OFFICE HOST
- / COFFEE & JUICE BAR
- / AMPHITHEATER
- / OFFICE SUPPLIES

# AMENITIES FLOORPLAN / 8th FLOOR