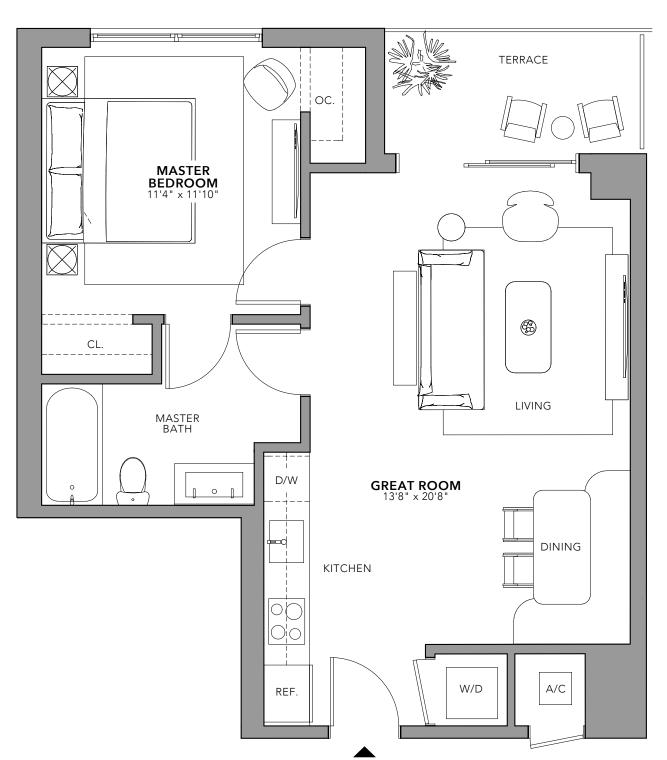

FLOOR / 24-47 1 BEDROOM / 1 BATHROOM 07/08 INTERIOR / 550 SF 51M<sup>2</sup> 
 BALCONY /
 150 SF

 TOTAL /
 700 SF
14M<sup>2</sup> 65M<sup>2</sup>

CORAL REPRESENTATIONS CANNOT BE RELIED UPON AS CORRECTLY STATING THE REPRESENTATIONS OF THE DEVELOPER. FOR CORRECT REPRESENTATIONS, MAKE REFERENCE TO THIS BROCHURE AND TO THE DOCUMENTS REQUIRED BY SECTION 718.503, FLORIDA STATUTES, TO BE FURNISHED BY A DEVELOPER TO A BUYER OR LESSEE. STATED SQUARE FOOTAGES ARE MEASURED TO THE EXTERIOR BOUNDARIES OF THE EXTERIOR WALLS AND THE CENTERLINE OF INTERIOR DEMISING WALLS AND IN FACT VARY FROM THE SQUARE FOOTAGES ARE MEASURED TO THE EXTERIOR BOUNDARIES OF THE EXTERIOR WALLS AND THE CENTERLINE OF INTERIOR DEMISING WALLS AND IN FACT VARY FROM THE SQUARE FOOTAGES AND DIMENSIONS THAT WOULD BE DETERMINED BY USING THE DESCRIPTION AND DEFINITION OF THE "UNIT" SET FORTH IN THE DECLARATION (WHICH GENERALLY ONLY INCLUDES THE INTERIOR ARSPACE BETWEEN THE PERIMETER WALLS AND EXCLUDES ALL INTERIOR STRUCTURAL COMPONENTS AND OTHER COMMON ELEMENTS). THIS METHOD IS GENERALLY USED IN SALES MATERIALS AND IS PROVIDED TO A LLOW A PROSPECTIVE BUYER TO COMPARE THE UNITS WITH UNITS WITH UNITS WITH UNITS WITH UNITS WITH UNITS OF THE CONDOMINUUL THE SAME MEETHOD. FOR YOUR REFERENCE, IN THE AREA OF THE VARY DETERMINED IN ACCORDANCE WITH THESE DEFINING DUNIDARIES, IS SET FORTH ABOVE AND IS ABLED AS "INTERIOR". MEASUREMENTS OF ROOMS SET FORTH ON THIS FOORT YEARAGOF THE UNITS OF EACH GIVEN ROOM WERE A PERFECT. SECOND WERE A