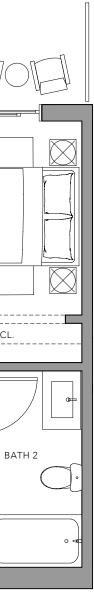

FLOOR / 24-47 1 BEDROOM / 1 BATHROOM 07/08 INTERIOR / 550 SF 51M<sup>2</sup> 
 BALCONY /
 150 SF

 TOTAL /
 700 SF
14M<sup>2</sup> 65M<sup>2</sup>

CORAL REPRESENTATIONS CANNOT BE RELIED UPON AS CORRECTLY STATING THE REPRESENTATIONS OF THE DEVELOPER. FOR CORRECT REPRESENTATIONS, MAKE REFERENCE TO THIS BROCHURE AND TO THE DOCUMENTS REQUIRED BY SECTION 718.503, FLORIDA STATUTES, TO BE FURNISHED BY A DEVELOPER TO A BUYER OR LESSEE. STATED SQUARE FOOTAGES ARE MEASURED TO THE EXTERIOR BOUNDARIES OF THE EXTERIOR WALLS AND THE CENTERLINE OF INTERIOR DEMISING WALLS AND IN FACT VARY FROM THE SQUARE FOOTAGES ARE MEASURED TO THE EXTERIOR BOUNDARIES OF THE EXTERIOR WALLS AND THE CENTERLINE OF INTERIOR DEMISING WALLS AND IN FACT VARY FROM THE SQUARE FOOTAGES AND DIMENSIONS THAT WOULD BE DETERMINED BY USING THE DESCRIPTION AND DEFINITION OF THE "UNIT" SET FORTH IN THE DECLARATION (WHICH GENERALLY ONLY INCLUDES THE INTERIOR ARSPACE BETWEEN THE PERIMETER WALLS AND EXCLUDES ALL INTERIOR STRUCTURAL COMPONENTS AND OTHER COMMON ELEMENTS). THIS METHOD IS GENERALLY USED IN SALES MATERIALS AND IS PROVIDED TO A LLOW A PROSPECTIVE BUYER TO COMPARE THE UNITS WITH UNITS WITH UNITS WITH UNITS WITH UNITS WITH UNITS OF THE CONDOMINUUL THE SAME MEETHOD. FOR YOUR REFERENCE, IN THE AREA OF THE VARY DETERMINED IN ACCORDANCE WITH THESE DEFINING DUNIDARIES, IS SET FORTH ABOVE AND IS ABLED AS "INTERIOR". MEASUREMENTS OF ROOMS SET FORTH ON THIS FOORT YEARAGOF THE UNITS OF EACH GIVEN ROOM WERE A PERFECT. SECOND WERE A