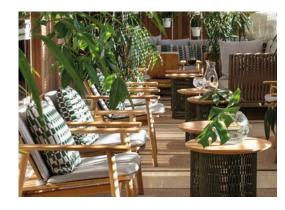

# THE SOCIAL

Natiivo Miami's "The Social on 9th" boasts 24,000 sq ft of invigorating food & beverage offerings focused on a range of local fare and delicacies as well as an entertainment program that is a culturally relevant repertoire of local talent.

- / SPECIALTY RESTAURANT & BAR
- / DINING TERRACE
- / CAFE & COCKTAIL BAR
- / DRINK. DINE. WORK. LOUNGE AREAS
- / MEDIA LOUNGE

- / LIVE SHOW & EVENTS LOUNGE
- / THE PORCH
- / SPEAKEASY
- / DJ BOOTH
- / PROGRAMED EVENTS