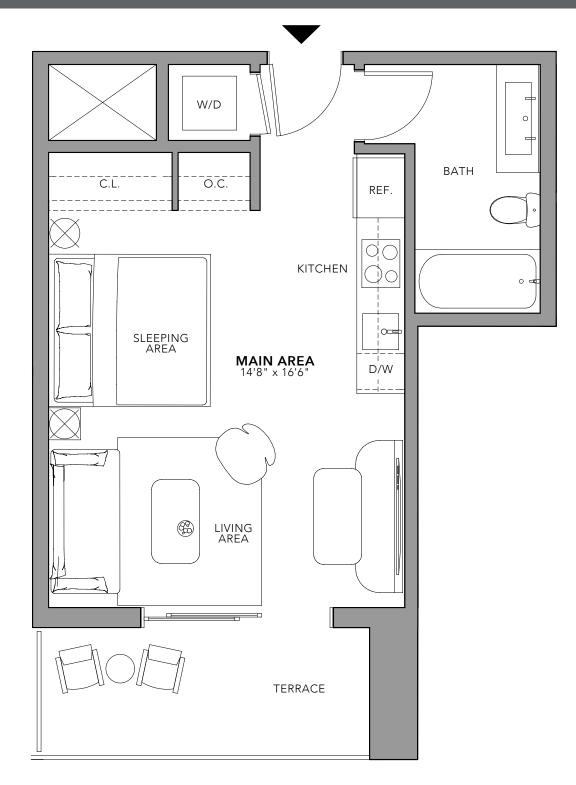

ANOTHER PROJECT BY SALES & MARKETING BY

| TYPE / | FLOOR / <b>24-47</b><br>STUDIO |        |      |
|--------|--------------------------------|--------|------|
| 03     | INTERIOR /                     | 505 SF | 47M² |
|        | BALCONY /                      | 83 SF  | 8M²  |
|        | TOTAL /                        | 588 SF | 55M² |

CORAL REPRESENTATIONS CANNOT BE RELIED UPON AS CORRECTLY STATING THE REPRESENTATIONS OF THE DEVELOPER. FOR CORRECT REPRESENTATIONS, MAKE REFERENCE TO THIS BROCHURE AND TO THE DOCUMENTS REQUIRED BY SECTION 718.503, FLORIDA STATUTES, TO BE FURNISHED BY A DEVELOPER TO A BUYER OR LESSEE. STATED SQUARE FOOTAGES ARE MEASURED TO THE EXTERIOR BOUNDARIES OF THE EXTERIOR WALLS AND THE CENTERLINE OF INTERIOR DEMISING WALLS AND IN FACT VARY FROM THE SQUARE FOOTAGES ARE MEASURED TO THE EXTERIOR BOUNDARIES OF THE EXTERIOR WALLS AND THE CENTERLINE OF INTERIOR DEMISING WALLS AND IN FACT VARY FROM THE SQUARE FOOTAGES AND DIMENSIONS THAT WOULD BE DETERMINED BY USING THE DESCRIPTION AND DEFINITION OF THE "UNIT" SET FORTH IN THE DECLARATION (WHICH GENERALLY ONLY INCLUDES THE INTERIOR ARSPACE BETWEEN THE PERIMETER WALLS AND EXCLUDES ALL INTERIOR STRUCTURAL COMPONENTS AND OTHER COMMON ELEMENTS). THIS METHOD IS GENERALLY USED IN SALES MATERIALS AND IS PROVIDED TO A LLOW A PROSPECTIVE BUYER TO COMPARE THE UNITS WITH UNITS WITH UNITS WITH UNITS WITH UNITS WITH UNITS OF THE CONDOMINUUL THE SAME MEETHOD. FOR YOUR REFERENCE, IN THE AREA OF THE VARY DETERMINED IN ACCORDANCE WITH THESE DEFINING DUNIDARIES, IS SET FORTH ABOVE AND IS ABLED AS "INTERIOR". MEASUREMENTS OF ROOMS SET FORTH ON THIS FOORT YEARAGOF THE UNITS OF EACH GIVEN ROOM WERE A PERFECT. SECOND WERE A