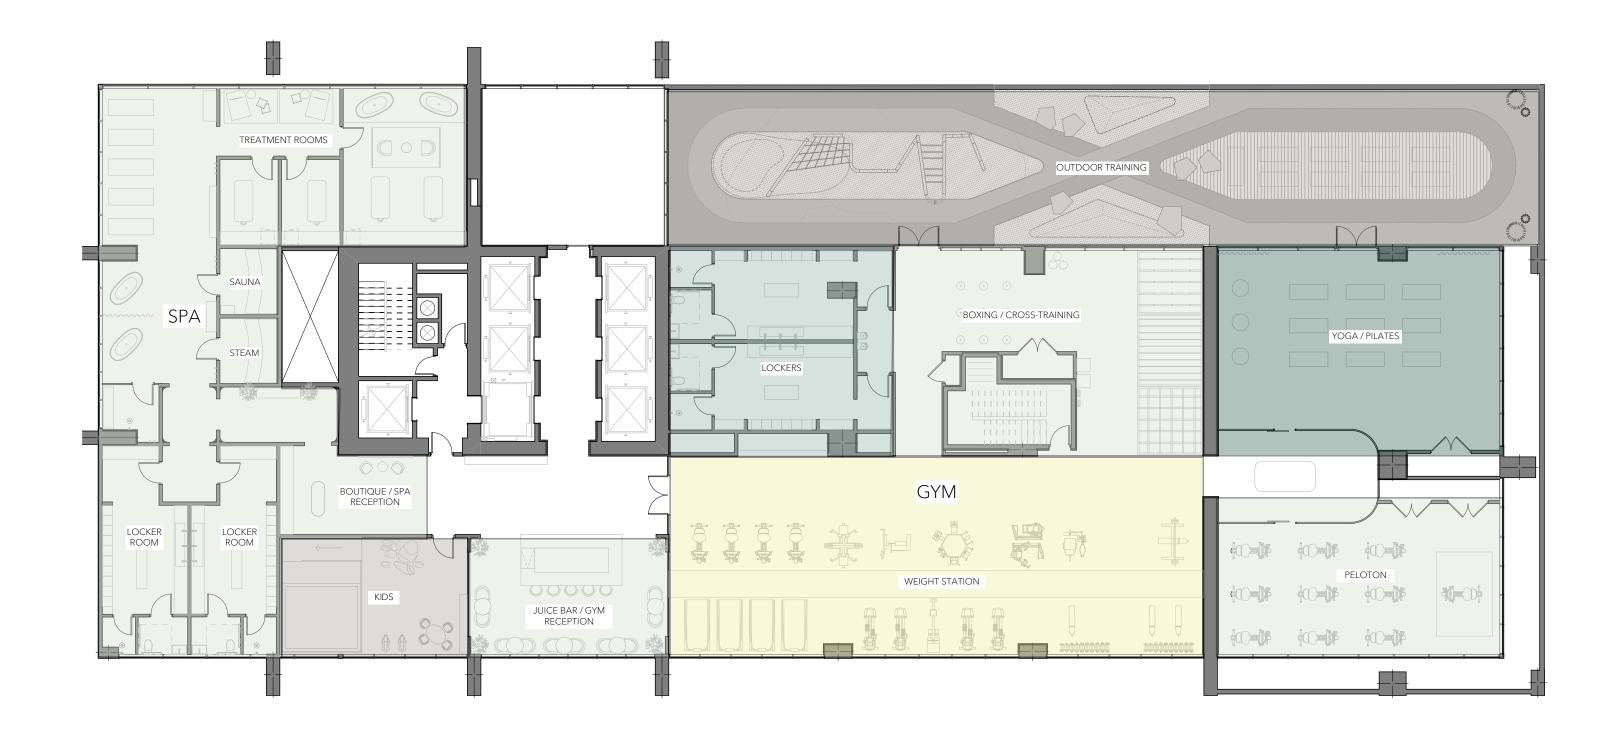

# AMENITIES FLOORPLAN / 9th FLOOR

Natiivo Miami "The Fit on 10th" features a ±18,000 SF health and fitness center, replete with an amenity program aimed at nourishing body & soul and featuring bespoke programming that is responsive to Miami's tropical setting.

- / JUICE BAR
- / YOGA / PILATES
- / PELOTON / BOXING
- / WEIGHT STATION
- / CROSS-TRAINING

## AMENITIES / 10th Floor

- / SPA / TREATMENT ROOMS
- / SAUNA / STEAM ROOMS
- / LOCKER ROOMS
- / OUTDOOR TERRACE / TRAINING
- / BOUTIQUE

**1** 029

# AMENITIES FLOORPLAN / 10th floor