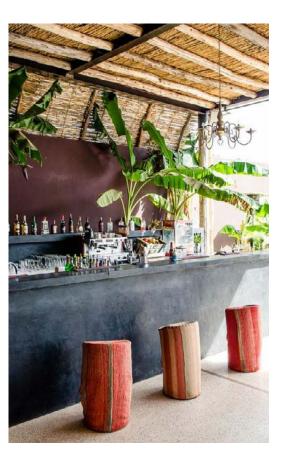

# THE SOCIAL

Natiivo Miami's "The Social on 9th" boasts 24,000 sq ft of invigorating food & beverage offerings focused on a range of local fare and delicacies as well as an entertainment program that is a culturally relevant repertoire of local talent.

- / SPECIALTY RESTAURANT & BAR
- / DINING TERRACE
- / CAFE & COCKTAIL BAR
- / DRINK. DINE. WORK. LOUNGE AREAS
- / MEDIA LOUNGE

- / LIVE SHOW & EVENTS LOUNGE
- / THE PORCH
- / SPEAKEASY
- / DJ BOOTH
- / PROGRAMED EVENTS