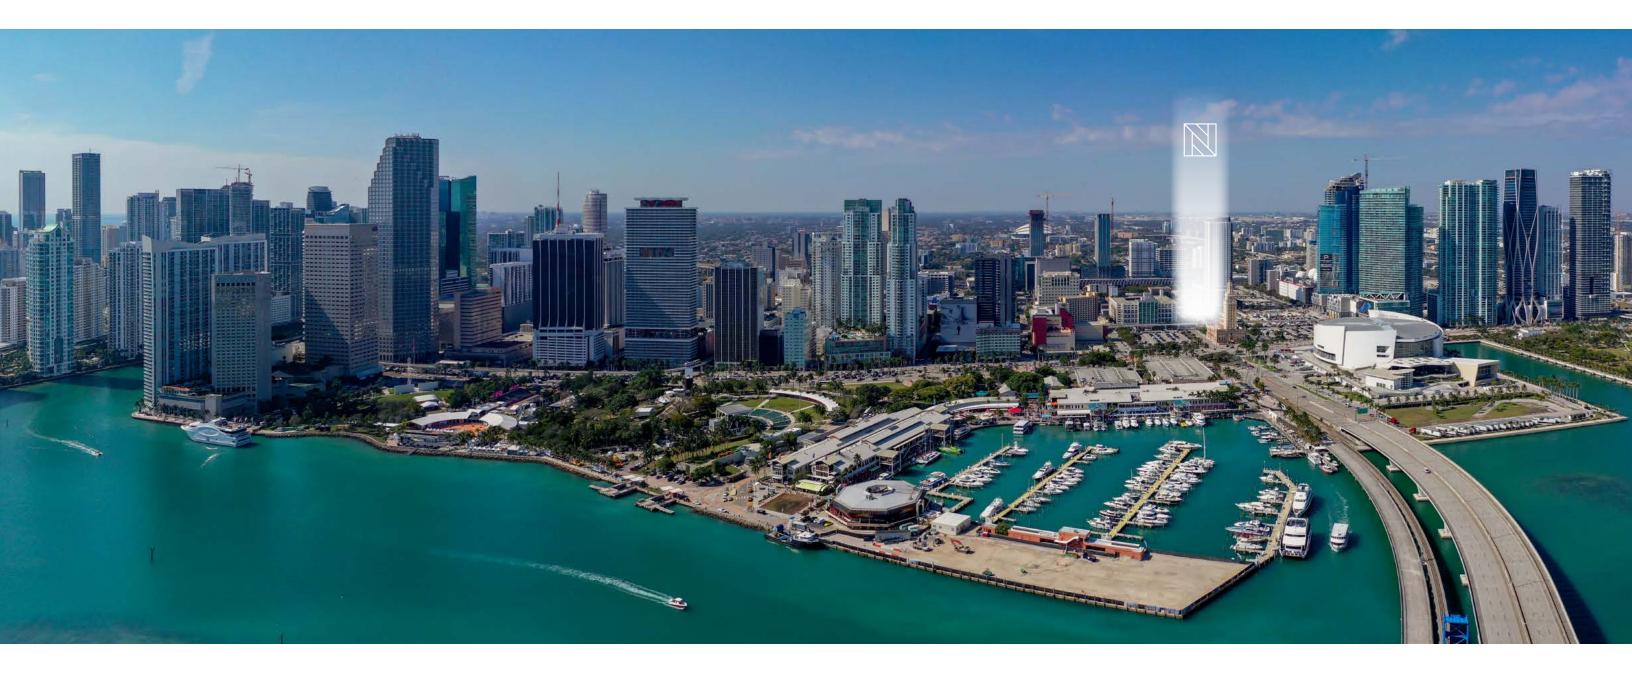

### THE MIAMI **ADVANTAGE**

### ADRIENNE ARSHT CENTER /

500,000 VISITORS / YEAR

Miami's architectural gem and one of the largest performing art centers in the United States.

### SKYRISE MIAMI / 3.2M PROJECTED VISITORS / YEAR

Touted as the iconic skyscraper symbol of 21st century Miami, the 1,000 foot high vertical entertainment center located in Downtown Miami is due to be completed in 2023.

### MIAMI WORLDCENTER / 500,000 PROJECTED VISITORS / YEAR

At a sprawling 30 acres, this vibrant new center is one of the largest private master-planned projects in the U.S. Bringing new energy to downtown with a diverse blend of urban land use including retail, hospitality, residential, and commercial space, it is projected to be near completion in 2021.

### **AMERICAN AIRLINES ARENA /** 1.7M ATTENDEES / YEAR

The premier sports and entertainment complex located downtown, home to the NBA's Miami Heat and 80+ nonbasketball events per year including A-list concerts, family shows, sporting events, National Conferences and more.

### PEREZ ART MUSEUM MIAMI /

```
200.000 VISITORS / YEAR
```

A 200,000 square foot modern and contemporary museum dedicated to collecting and exhibiting international art of the 20th and 21st centuries.

### PHILLIP & PATRICIA FROST MUSEUM OF SCIENCE /

600,000+ VISITORS / YEAR A planetarium, aquarium and science museum in Downtown Miami's Museum Park.

MIAMI DADE COLLEGE / 30,000 STUDENTS

**ONE THOUSAND MUSEUM /** \$7M AVERAGE UNIT PRICE

**BAYFRONT PARK /** 3.5M VISITORS / YEAR