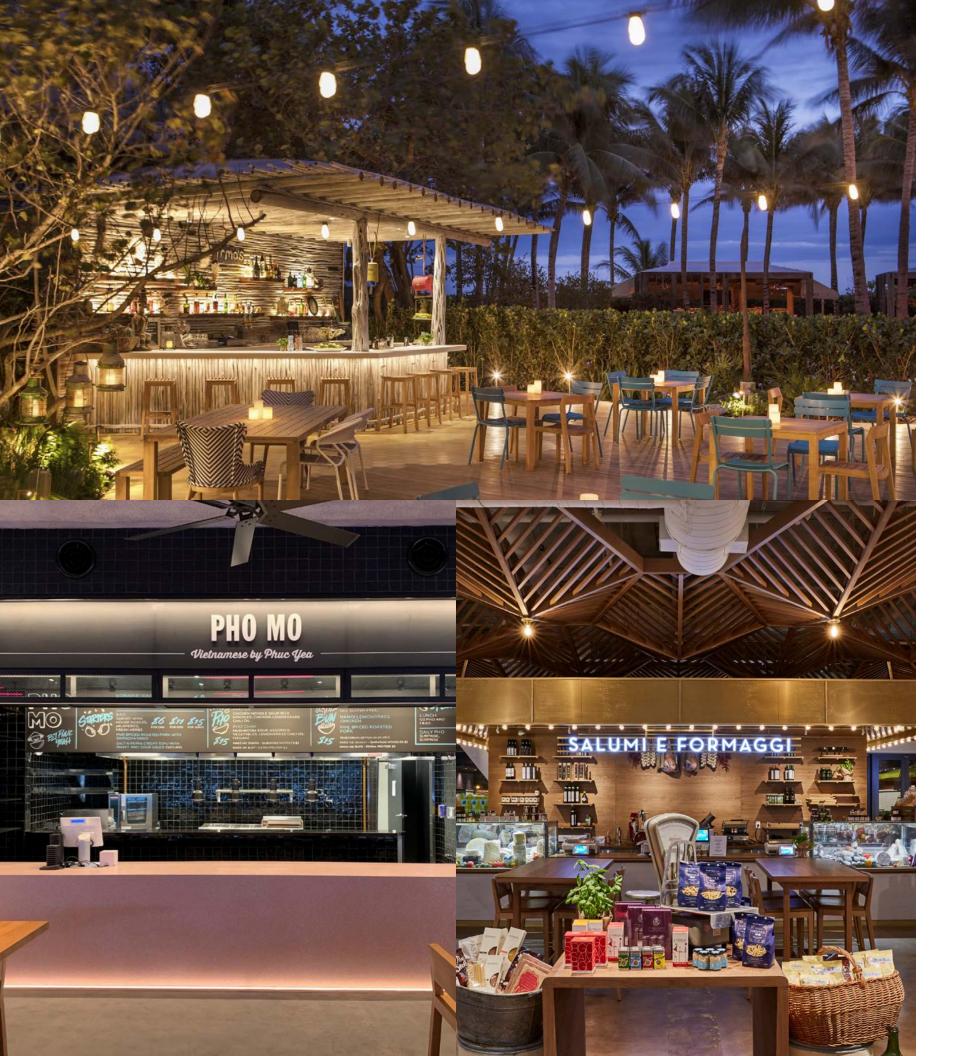

# THE SOCIAL

Natiivo Miami's "The Social on 9th" boasts 24,000 sq ft of invigorating food & beverage offerings focused on a range of local fare and delicacies as well as an entertainment program that is a culturally relevant repertoire of local talent.

- / SPECIALTY RESTAURANT & BAR
- / DINING TERRACE
- / CAFE & COCKTAIL BAR
- / DRINK. DINE. WORK. LOUNGE AREAS
- / MEDIA LOUNGE

- / LIVE SHOW & EVENTS LOUNGE
- / THE PORCH
- / SPEAKEASY
- / DJ BOOTH
- / PROGRAMED EVENTS