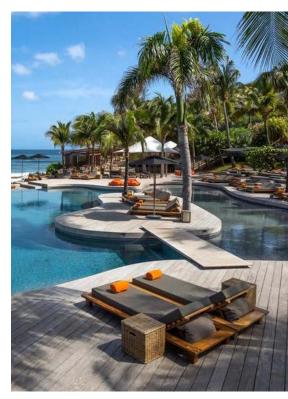

# THE SPLASH

Natiivo Miami's "The Splash on 9th" features a 16,000 sq ft poolside retreat elevated above the hum of downtown featuring lush tropical flora and uniquely Florida features that evoke a deep sense of place.

## AMENITIES / 9th floor

- / RESORT-STYLE POOL
- / LAP POOL
- / POOL CABANAS
- / HAMMOCKS LOUNGE
- / SUN DECK

- / LANDSCAPED ISLAND SWIMOUT
- / NATIVE TROPICAL LANDSCAPING
- / LIVE PERFORMANCE / EVENT DUNE
- / POOL BAR
- / POOL TOWEL SERVICES