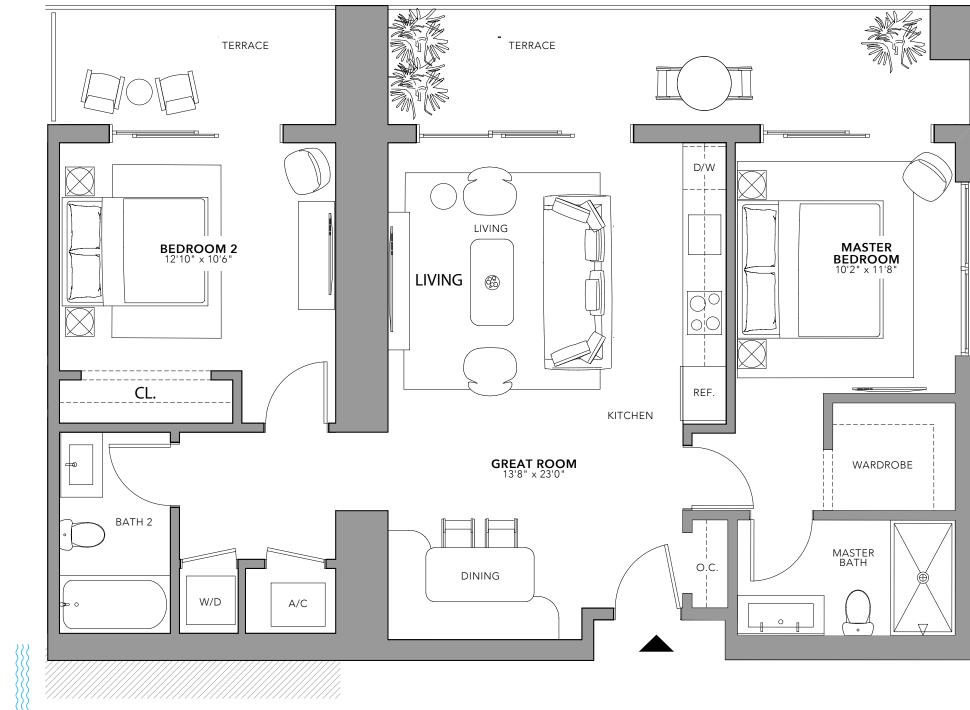

1291 SF 120M<sup>2</sup>

Constructions of the exterior secure of the secure of the

TERRACE TERRACE D/W BEDROOM 2 12'10" x 9'10" MASTER BEDROOM 8 11'2" x 11'8' KITCHEN LIVING <u>р</u>С Эю \_\_\_\_\_ CL. REF. \_\_\_\_ **GREAT ROOM** 14'2" x 23'8" WARDROBE A/C W/D MASTER BATH DINING O.C. **FOYER** 6'0" x 7'0" 0