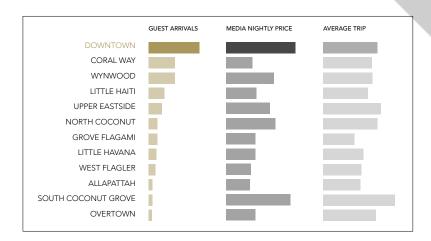

### THE MIAMI TIMES :

Miami Short Term Rental Activity by Market reports Downtown Miami as highest in Guest Arrivals, Median Nightly Price (ADR) and Average Trip Length (in days).

**1 IN 4 AMERICANS** Report engaging with short-term rental platforms (23%), up 277% from 6%, over a ten year period