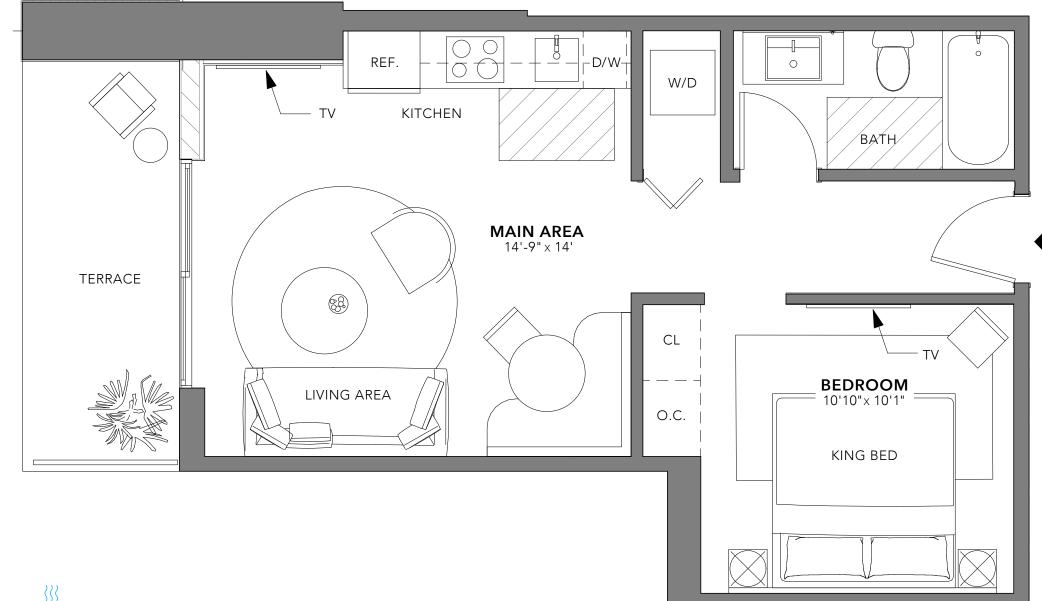

FLOOR / 24-47

 $\langle \rangle$ 

1 BEDROOM / 1 BATHROOM

740 SF

63M<sup>2</sup>

6M<sup>2</sup>

69M<sup>2</sup>

INTERIOR / 679 SF

BALCONY / 61 SF

CORAL REPRESENTATIONS CANNOT BE RELIED UPON AS CORRECTLY STATING THE REPRESENTATIONS OF THE DEVELOPER. FOR CORRECT REPRESENTATIONS, MAKE REFERENCE TO THIS BROCHURE AND TO THE DOCUMENTS REQUIRED BY SECTION 718.503, FLORIDA STATUTES, TO BE FURNISHED BY A DEVELOPER TO A BUYER OR LESSE. STATED SQUARE FOOTAGES ARE MEASURED TO THE EXTERIOR BOUNDARIES OF THE EXTERIOR WALLS AND THE CENTERLINE OF INTERIOR DEMISING WALLS AND IN FACT VARY FROM THE SQUARE FOOTAGES ARE MEASURED TO THE EXTERIOR BOUNDARIES OF THE EXTERIOR WALLS AND THE CENTERLINE OF INTERIOR DEMISING WALLS AND IN FACT VARY FROM THE SQUARE FOOTAGES ARE MEASURED TO THE EXTERIOR BOUNDARIES OF THE EXTERIOR WALLS AND THE CENTERLINE OF INTERIOR DEMISING WALLS AND IN FACT VARY FROM THE SQUARE FOOTAGES ARE MEASURED TO THE EXTERIOR BOUNDARIES, OF THE EXTERIOR WALLS AND THE COMPONENTS AND OTHER COMMON ELEMENTS). THIS METHOD IS GENERALLY USED IN SALES MATERIALS AND IS PROVIDED TO A LLOW A PROSPECTIVE BUYER TO COMPARE THE UNITS WITH UNITS OF THE OPTION AND CONTRACT HE AREA OF THE FORMARE THE UNITS WITH UNITS OF EACH GIVEN ROOM SET FORTH ABOVE AND SET FORTH ABOVE AND IS ABELED AS "INTERIOR". MEASUREMENTS OF ROOMS SET FORTH IN THE RECTANGE), WITHOUT REGARD FOR ANY CUTOUTS OF VARIATIONS. ACCORDANCE WITH ACCORDANCE WITH UNITS OF EACH GIVEN ROOM WERE A PERFECTIVE BUYER TO COMPARE THE UNITS OF EACH GIVEN ROOM WERE A PERFECTIVE BUYER TO COMPARE THE UNITS OF EACH GIVEN ROOM WERE A PERFECTANCE), IS SET FORTH ABOVE AND VIDENTS OF RADAY CUTOUTS OF VARIATION?. ACCORDANCE WITH THE SAME METHOD, FOR ANY CUTOUTS OF VARIATION?. ACCORDANCE WITH ACTUAL CONSTRUCTION, AND ALL FLOOR PLANK, SECTION THE AREA OF THE ACTUAL ROOM WILL TYPICALLY BE SMALLER THAN THE PRODUCT OBTAINED BY MULTIPLYING THE STATED LENGTH AND WIDTH. ALL DIMENSIONS ARE ESTIMATES WHICH WILL VARY WITH ACTUAL CONSTRUCTION, AND ALL FLOOR PLANK, SECTION AND SIZE FORTH AND VIDENTS AND DORS, AND OTHER ACTUAL CONSTRUCTION, AND ALL FLOOR PLANK, BUD THE ACTU