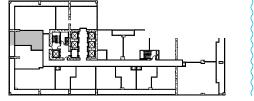

### FLOOR / 24-47 06/10/12 INTERIOR / 411 SF BALCONY / 81 SF TOTAL / 492 SF 38M<sup>2</sup> 8M<sup>2</sup> 46M<sup>2</sup>

CORAL REPRESENTATIONS CANNOT BE RELIED UPON AS CORRECTLY STATING THE REPRESENTATIONS OF THE DEVELOPER. FOR CORRECT REPRESENTATIONS, MAKE REFERENCE TO THIS BROCHURE AND TO THE DOCUMENTS REQUIRED BY SECTION 718.503, FLORIDA STATUTES, TO BE FURNISHED BY A DEVELOPER TO A BUYER OR LESSEE. STATED SQUARE FOOTAGES ARE MEASURED TO THE EXTERIOR BOUNDARIES OF THE EXTERIOR WALLS AND THE CENTERLINE OF INTERIOR DEMISING WALLS AND IN FACT VARY FROM THE SQUARE FOOTAGES ARE MEASURED TO THE EXTERIOR BOUNDARIES OF THE EXTERIOR WALLS AND THE CENTERLINE OF INTERIOR DEMISING WALLS AND IN FACT VARY FROM THE SQUARE FOOTAGES AND DIMENSIONS THAT WOULD BE DETERMINED BY USING THE DESCRIPTION AND DEFINITION OF THE "UNIT" SET FORTH IN THE DECLARATION (WHICH GENERALLY ONLY INCLUDES THE INTERIOR ARSPACE BETWEEN THE PERIMETER WALLS AND EXCLUDES ALL INTERIOR STRUCTURAL COMPONENTS AND OTHER COMMON ELEMENTS). THIS METHOD IS GENERALLY USED IN SALES MATERIALS AND IS PROVIDED TO A LLOW A PROSPECTIVE BUYER TO COMPARE THE UNITS WITH UNITS WITH UNITS WITH UNITS WITH UNITS WITH UNITS OF THE CONDOMINUUL THE SAME MEETHOD. FOR YOUR REFERENCE, IN THE AREA OF THE VARY DETERMINED IN ACCORDANCE WITH THESE DEFINING DUNIDARIES, IS SET FORTH ABOVE AND IS ABLED AS "INTERIOR". MEASUREMENTS OF ROOMS SET FORTH ON THIS FOORT YEARAGOF THE UNITS OF EACH GIVEN ROOM WERE A PERFECT. SECOND WERE A

ANOTHER PROJECT BY SALES & MARKETING BY

| TYPE / | FLOOR / <b>24-47</b><br>STUDIO |        |      |
|--------|--------------------------------|--------|------|
| 03     | INTERIOR /                     | 505 SF | 47M² |
|        | BALCONY /                      | 83 SF  | 8M²  |
|        | TOTAL /                        | 588 SF | 55M² |

CORAL REPRESENTATIONS CANNOT BE RELIED UPON AS CORRECTLY STATING THE REPRESENTATIONS OF THE DEVELOPER. FOR CORRECT REPRESENTATIONS, MAKE REFERENCE TO THIS BROCHURE AND TO THE DOCUMENTS REQUIRED BY SECTION 718.503, FLORIDA STATUTES, TO BE FURNISHED BY A DEVELOPER TO A BUYER OR LESSEE. STATED SQUARE FOOTAGES ARE MEASURED TO THE EXTERIOR BOUNDARIES OF THE EXTERIOR WALLS AND THE CENTERLINE OF INTERIOR DEMISING WALLS AND IN FACT VARY FROM THE SQUARE FOOTAGES ARE MEASURED TO THE EXTERIOR BOUNDARIES OF THE EXTERIOR WALLS AND THE CENTERLINE OF INTERIOR DEMISING WALLS AND IN FACT VARY FROM THE SQUARE FOOTAGES AND DIMENSIONS THAT WOULD BE DETERMINED BY USING THE DESCRIPTION AND DEFINITION OF THE "UNIT" SET FORTH IN THE DECLARATION (WHICH GENERALLY ONLY INCLUDES THE INTERIOR ARSPACE BETWEEN THE PERIMETER WALLS AND EXCLUDES ALL INTERIOR STRUCTURAL COMPONENTS AND OTHER COMMON ELEMENTS). THIS METHOD IS GENERALLY USED IN SALES MATERIALS AND IS PROVIDED TO A LLOW A PROSPECTIVE BUYER TO COMPARE THE UNITS WITH UNITS WITH UNITS WITH UNITS WITH UNITS WITH UNITS OF THE CONDOMINUUL THE SAME MEETHOD. FOR YOUR REFERENCE, IN THE AREA OF THE VARY DETERMINED IN ACCORDANCE WITH THESE DEFINING DUNIDARIES, IS SET FORTH ABOVE AND IS ABLED AS "INTERIOR". MEASUREMENTS OF ROOMS SET FORTH ON THIS FOORT YEARAGOF THE UNITS OF EACH GIVEN ROOM WERE A PERFECT. SECOND WERE A