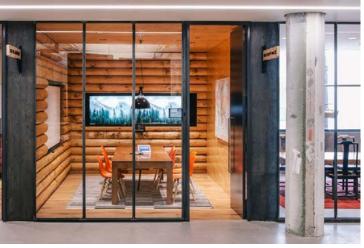

# THE WORK

Natiivo Miami's "The Work on 8th" features ±10,000 sq ft of co-working, co-ideating, co-mingling space featuring an amphitheater presentation area ideal for sharing your latest ingenious concept launch.

## AMENITIES / 8th floor

- / CO-WORKING SPACES
- / PRIVATE OFFICES
- / FLEXIBLE OFFICE ARRANGEMENTS
- / VIDEO CAPABLE CONFERENCE ROOMS
- / QUIET ROOMS
- / PHONE BOOTHS

- / CUTTING EDGE TECHNOLOGY & CONNECTIVITY
- / OFFICE HOST
- / COFFEE & JUICE BAR
- / AMPHITHEATER
- / OFFICE SUPPLIES