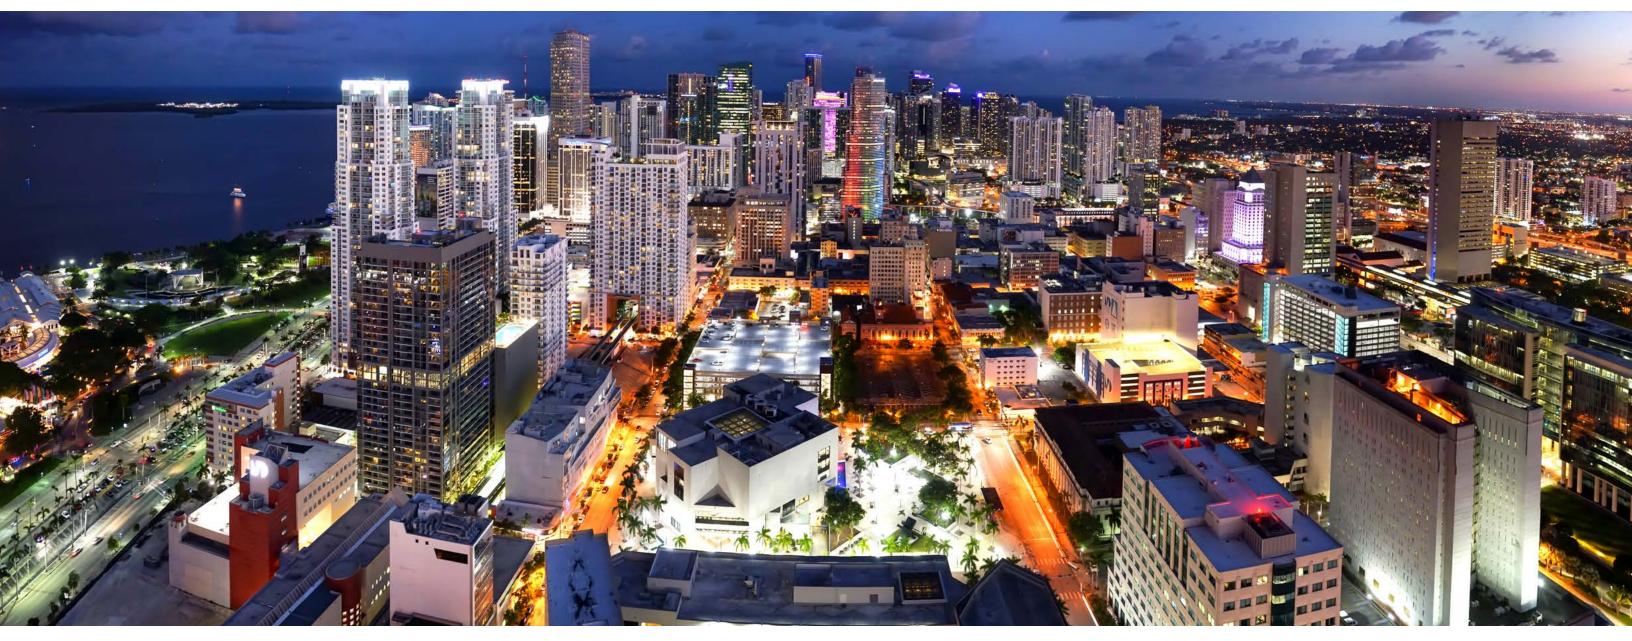

### THE MIAMI **ADVANTAGE**

### ADRIENNE ARSHT CENTER /

500,000 VISITORS / YEAR

Miami's architectural gem and one of the largest performing art centers in the United States.

### SKYRISE MIAMI / 3.2M PROJECTED VISITORS / YEAR

Touted as the iconic skyscraper symbol of 21st century Miami, the 1,000 foot high vertical entertainment center located in Downtown Miami is due to be completed in 2023.

### MIAMI WORLDCENTER / 500,000 PROJECTED VISITORS / YEAR

At a sprawling 30 acres, this vibrant new center is one of the largest private master-planned projects in the U.S. Bringing new energy to downtown with a diverse blend of urban land use including retail, hospitality, residential, and commercial space, it is projected to be near completion in 2021.

### **AMERICAN AIRLINES ARENA /** 1.7M ATTENDEES / YEAR

The premier sports and entertainment complex located downtown, home to the NBA's Miami Heat and 80+ nonbasketball events per year including A-list concerts, family shows, sporting events, National Conferences and more.

### PEREZ ART MUSEUM MIAMI /

```
200.000 VISITORS / YEAR
```

A 200,000 square foot modern and contemporary museum dedicated to collecting and exhibiting international art of the 20th and 21st centuries.

### PHILLIP & PATRICIA FROST MUSEUM OF SCIENCE /

600,000+ VISITORS / YEAR A planetarium, aquarium and science museum in Downtown Miami's Museum Park.

MIAMI DADE COLLEGE / 30,000 STUDENTS

**ONE THOUSAND MUSEUM /** \$7M AVERAGE UNIT PRICE

**BAYFRONT PARK /** 3.5M VISITORS / YEAR

### **AREA VISITORS /**

**VIRGIN TRAINS USA** 10M+ PROJECTED VISITORS / YEAR

BAYSIDE MARKETPLACE 15M VISITORS / YEAR

**MIA AIRPORT** 22M ARRIVALS / YEAR