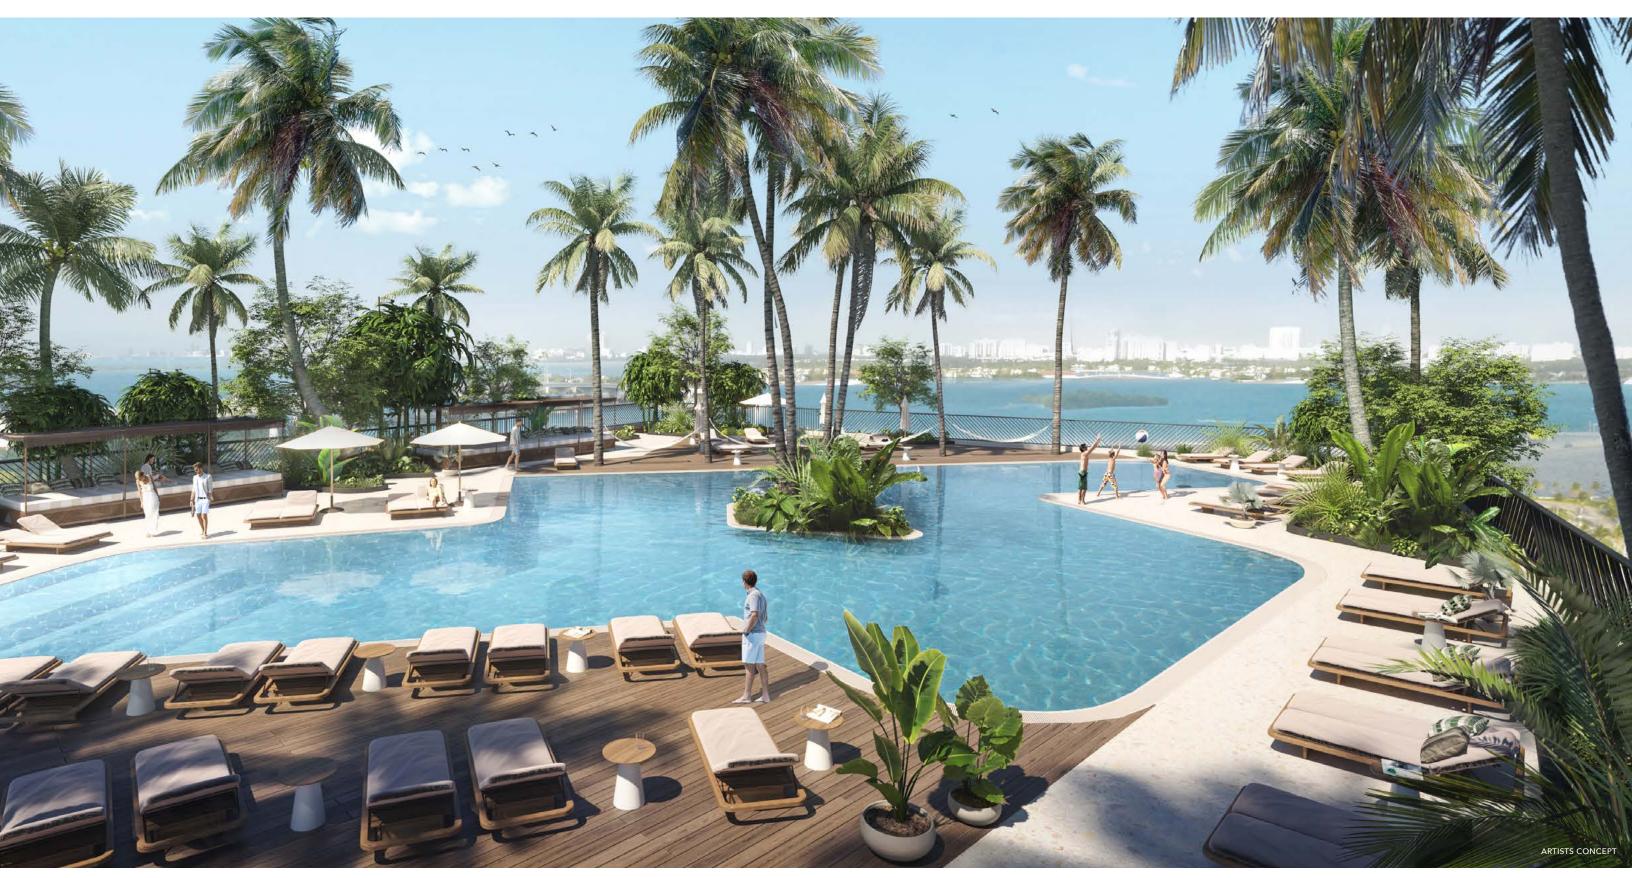

# THE SPLASH

Natiivo Miami's "The Splash on 9th" features a 16,000 sq ft poolside retreat elevated above the hum of downtown featuring lush tropical flora and uniquely Florida features that evoke a deep sense of place.

## AMENITIES / 9th floor

- / RESORT-STYLE POOL
- / LAP POOL
- / POOL CABANAS
- / HAMMOCKS LOUNGE
- / SUN DECK

- / LANDSCAPED ISLAND SWIMOUT
- / NATIVE TROPICAL LANDSCAPING
- / LIVE PERFORMANCE / EVENT DUNE
- / POOL BAR
- / POOL TOWEL SERVICES