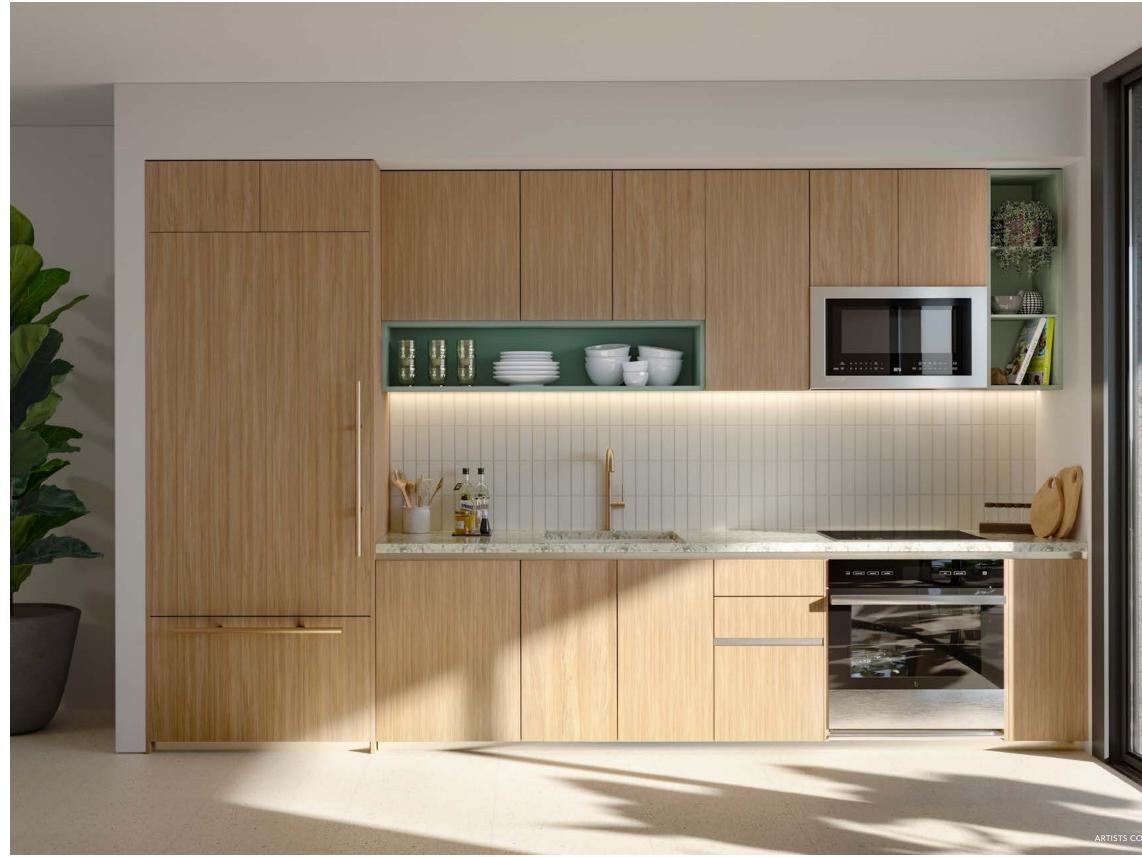

### NATIIVO DESIGNS FOR DOMESTICITY

Intimate spaces for living, not just staying – with:

- / Full kitchen with oven, dishwasher, refrigerator, range & microwave
- / Owners closet
- / Washer & dryer in every unit
- / Plenty of room to spread out
- / Expansive balconies