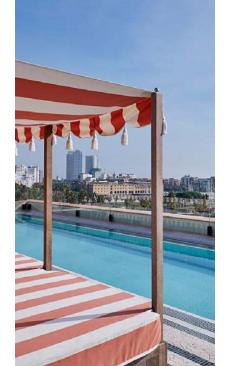

# THE SPLASH

Natiivo Miami's "The Splash on 9th" features a 16,000 sq ft poolside retreat elevated above the hum of downtown featuring lush tropical flora and uniquely Florida features that evoke a deep sense of place.

## AMENITIES / 9th floor

- / RESORT-STYLE POOL
- / LAP POOL
- / POOL CABANAS
- / HAMMOCKS LOUNGE
- / SUN DECK

- / LANDSCAPED ISLAND SWIMOUT
- / NATIVE TROPICAL LANDSCAPING
- / LIVE PERFORMANCE / EVENT DUNE
- / POOL BAR
- / POOL TOWEL SERVICES