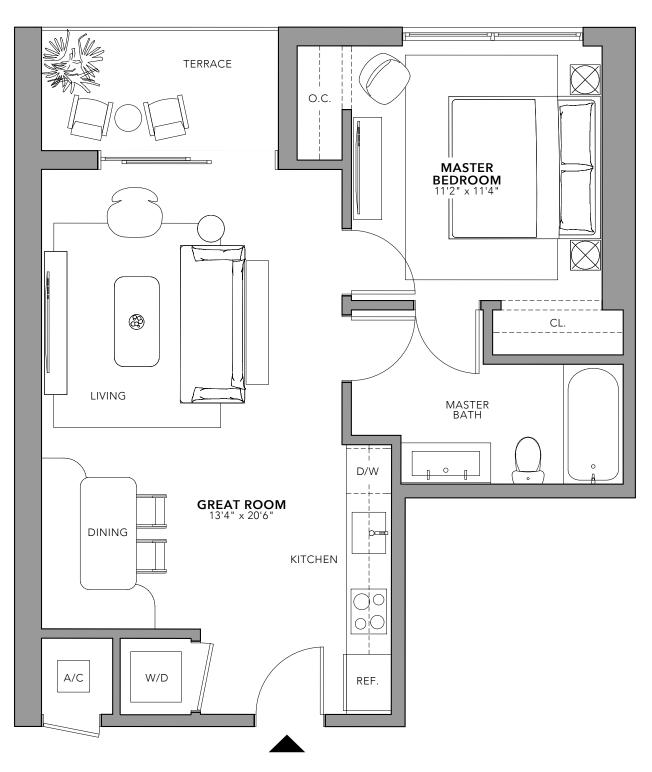

FLOOR / 24-47 1 BEDROOM / 1 BATHROOM 07/08 INTERIOR / 550 SF 51M<sup>2</sup> 
 BALCONY /
 150 SF

 TOTAL /
 700 SF
14M<sup>2</sup> 65M<sup>2</sup>

CORAL REPRESENTATIONS CANNOT BE RELIED UPON AS CORRECTLY STATING THE REPRESENTATIONS OF THE DEVELOPER. FOR CORRECT REPRESENTATIONS, MAKE REFERENCE TO THIS BROCHURE AND TO THE DOCUMENTS REQUIRED BY SECTION 718.503, FLORIDA STATUTES, TO BE FURNISHED BY A DEVELOPER TO A BUYER OR LESSEE. STATED SQUARE FOOTAGES ARE MEASURED TO THE EXTERIOR BOUNDARIES OF THE EXTERIOR WALLS AND THE CENTERLINE OF INTERIOR DEMISING WALLS AND IN FACT VARY FROM THE SQUARE FOOTAGES ARE MEASURED TO THE EXTERIOR BOUNDARIES OF THE EXTERIOR WALLS AND THE CENTERLINE OF INTERIOR DEMISING WALLS AND IN FACT VARY FROM THE SQUARE FOOTAGES AND DIMENSIONS THAT WOULD BE DETERMINED BY USING THE DESCRIPTION AND DEFINITION OF THE "UNIT" SET FORTH IN THE DECLARATION (WHICH GENERALLY ONLY INCLUDES THE INTERIOR ARSPACE BETWEEN THE PERIMETER WALLS AND EXCLUDES ALL INTERIOR STRUCTURAL COMPONENTS AND OTHER COMMON ELEMENTS). THIS METHOD IS GENERALLY USED IN SALES MATERIALS AND IS PROVIDED TO A LLOW A PROSPECTIVE BUYER TO COMPARE THE UNITS WITH UNITS WITH UNITS WITH UNITS WITH UNITS WITH UNITS OF THE CONDOMINUUL THE SAME MEETHOD. FOR YOUR REFERENCE, IN THE AREA OF THE VARY DETERMINED IN ACCORDANCE WITH THESE DEFINING DUNIDARIES, IS SET FORTH ABOVE AND IS ABLED AS "INTERIOR". MEASUREMENTS OF ROOMS SET FORTH ON THIS FOORT YEARAGOF THE UNITS OF EACH GIVEN ROOM WERE A PERFECT. SECOND WERE A