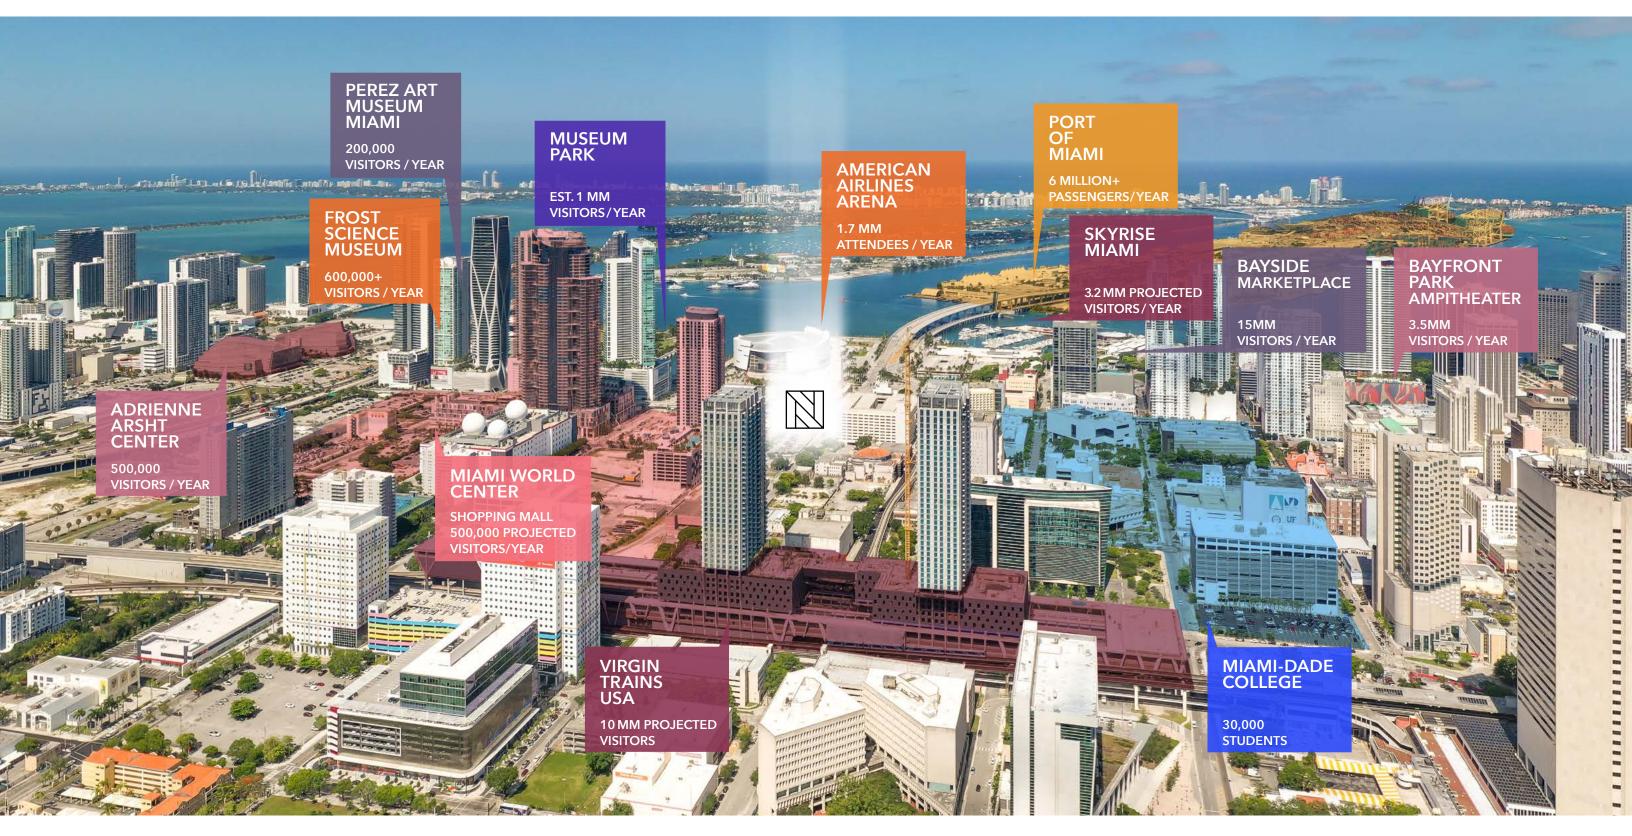

### ADRIENNE ARSHT CENTER /

500,000 VISITORS / YEAR

Miami's architectural gem and one of the largest performing art centers in the United States.

### SKYRISE MIAMI / 3.2M PROJECTED VISITORS / YEAR

Touted as the iconic skyscraper symbol of 21st century Miami, the 1,000 foot high vertical entertainment center located in Downtown Miami is due to be completed in 2023.

### MIAMI WORLDCENTER / 500,000 PROJECTED VISITORS / YEAR

At a sprawling 30 acres, this vibrant new center is one of the largest private master-planned projects in the U.S. Bringing new energy to downtown with a diverse blend of urban land use including retail, hospitality, residential, and commercial space, it is projected to be near completion in 2021.

### **AMERICAN AIRLINES ARENA /** 1.7M ATTENDEES / YEAR

The premier sports and entertainment complex located downtown, home to the NBA's Miami Heat and 80+ nonbasketball events per year including A-list concerts, family shows, sporting events, National Conferences and more.

### PEREZ ART MUSEUM MIAMI /

```
200.000 VISITORS / YEAR
```

A 200,000 square foot modern and contemporary museum dedicated to collecting and exhibiting international art of the 20th and 21st centuries.

### PHILLIP & PATRICIA FROST MUSEUM OF SCIENCE /

600,000+ VISITORS / YEAR A planetarium, aquarium and science museum in Downtown Miami's Museum Park.

MIAMI DADE COLLEGE / 30,000 STUDENTS

**ONE THOUSAND MUSEUM /** \$7M AVERAGE UNIT PRICE

**BAYFRONT PARK /** 3.5M VISITORS / YEAR

### **AREA VISITORS /**

**VIRGIN TRAINS USA** 10M+ PROJECTED VISITORS / YEAR

BAYSIDE MARKETPLACE 15M VISITORS / YEAR

**MIA AIRPORT** 22M ARRIVALS / YEAR