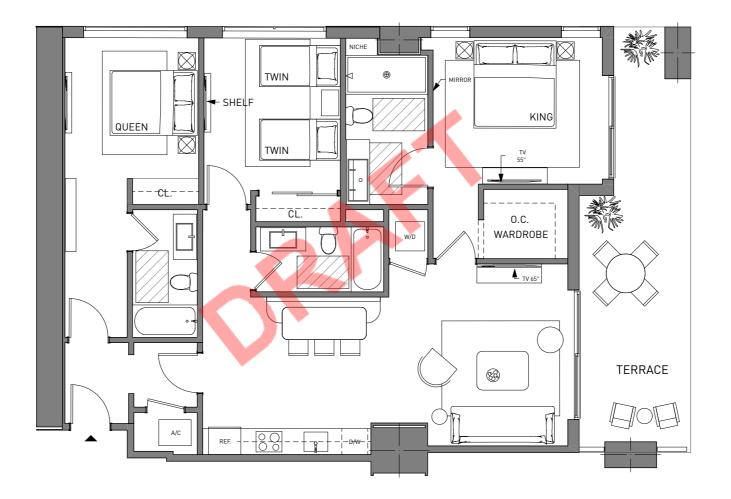

### NATIIVO DESIGNS FOR DOMESTICITY

Intimate spaces for living, not just staying – with:

- / Full kitchen with oven, dishwasher, refrigerator, range & microwave
- / Owners closet
- / Washer & dryer in every unit
- / Plenty of room to spread out
- / Expansive balconies