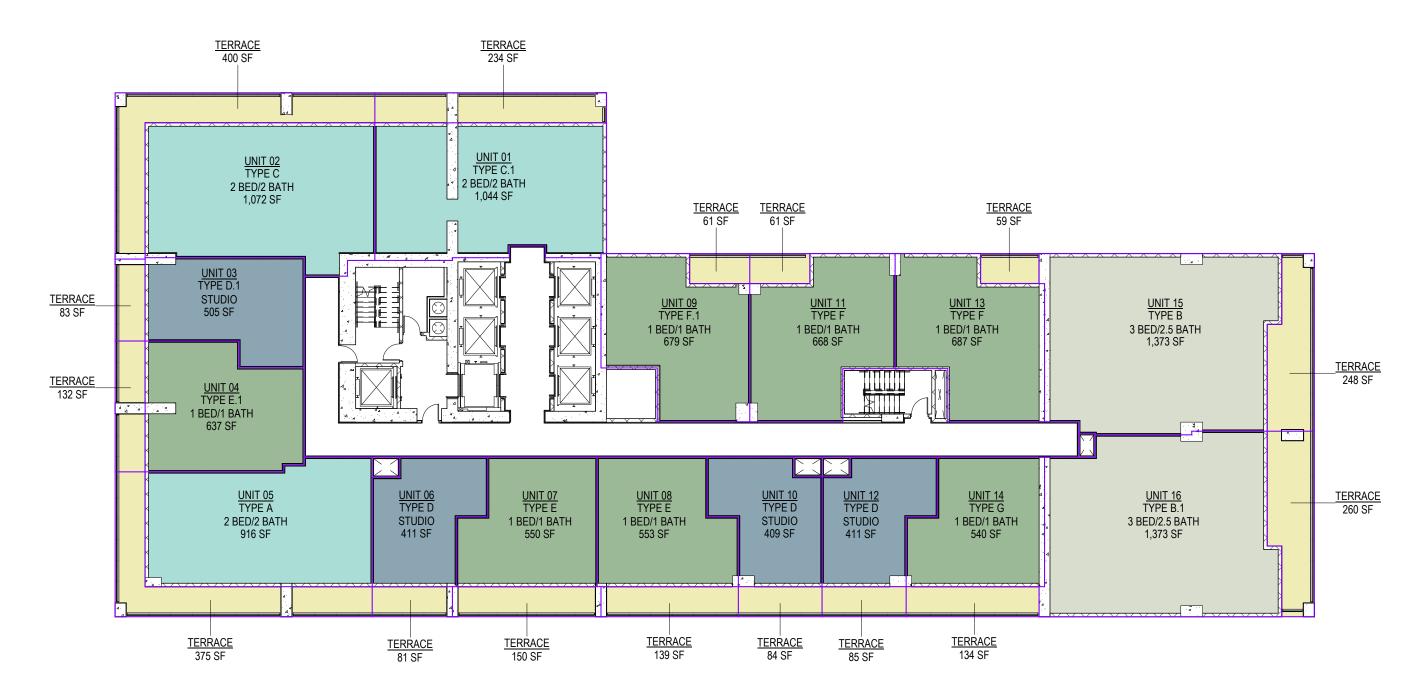

# PROPERTY PLAN & AMENITIES OVERVIEW

LOBBY LEVELPLAN

ALL PLANS, FEATURES AND AMENITIES DEPICTED HEREIN ARE BASED UPON PRELIMINARY DEVELOPMENT PLANS, AND ARE SUBJECT TO CHANGE WITHOUT NOTICE IN THE MANNER PROVIDED IN THE OFFERING DOCUMENTS. NO GUARANTEES OR REPRESENTATIONS WHATSOEVER ARE MADE THAT ANY PLANS, FEATURES, AMENITIES OR FACILITIES WILL BE PROVIDED OR, IF PROVIDED, WILL BE OF THE SAME TYPE, SIZE, LOCATION OR NATURE AS DEPICTED OR DESCRIBED HEREIN. **X** 021

# KEY PLAN

CORL REPRESENTATIONS CANNOT BE RELIED UPON AS CORRECTLY STATING THE REPRESENTATIONS OF THE DEVELOPER. FOR CORRECT REPRESENTATIONS, MAKE REFERENCE TO THIS BROCHURE AND TO THE DOCUMENTS REQUIRED BY SECTION 718.503, FLORIDA STATUTES, TO BE FURNISHED BY A DEVELOPER TO A BUYER OR LESSEE. STATED SQUARE FOOTAGES ARE MEASURED TO THE EXTERIOR BOUNDARIES OF THE EXTERIOR WALLS AND THE CENTERLINE OF INTERIOR DEMISING WALLS AND IN FACT VARY FROM THE SQUARE FOOTAGE AND DIMENSIONS THAT WOULD BE DETERMINED BY USING THE DESCRIPTION AND DEFINITION OF THe "UNIT" SET FORTH IN THE DECLARATION (WHICH GENERALLY ONLY INCLUDES THE INTERIOR AIRSPACE BETWEEN THE PERIMETER WALLS AND EXCLUDES ALL INTERIOR STRUCTURAL COMPONENTS AND DTHER COMMON ELEMENTS). THIS METHOD IS GENERALLY USED IN SALES MATERIALS AND IS PROVIDED TO ALLOW A PROSPECTIVE BUYER TO COMPARE THE UNITS WITH UNITS IN OTHER CONDMINUE MERTION. FOR YOUR DETERMINED UNIT BOUNDARIES, IS SET FORTH ADVE AND IS LEBENTERO". MEASUREMENTS OF ROOMS SET FORTH AND ARE GENERALLY USED IN ACCORDINGLY. THE AREA OF THE ACTUAL COOM WILL TYPICALLY BE SMALLER THAN THE PRODUCT OBTAINED BY MULTIPLYING THE STATED LENGTH AND WIDTH. ALL DIMENSIONS ARE ESTIMATES WHICH WILL VARY WITH ACTUAL CONSTRUCTION, AND ALL FLOOR PLANS, SPECIFICATIONS, OF AND DOORS, AND DORS, AND DONDS, AND DOORS, AND DONS AND DOORS, AND DONDS ARE DON'S AND DOORS, AND DONS OF THE DEVELOPMENT. ALL DEPICTIONS OF APPLIANCES, COUNTERS, SOFFITS, FLOOR COVERINGS AND OTHER MATTERS OF DETAIL, INCLUDING, WITHOUT LIMITATION, ITEMS OF FINISH AND DOORS, AND DONES, AND DONES, AND DONES, AND DOORS, AND DONES, AND DONES, AND DOORS, AND DONES, AND DONES, AND DONES, SOFFITS, FLOOR COVERINGS AND OTHER MATTERS OF DETAIL, INCLUDING, WITHOUT LIMITATION, ITEMS OF FINISH AND DECORPTION ARE NOT NECESSARILY INCLUDED IN EACH UNIT.