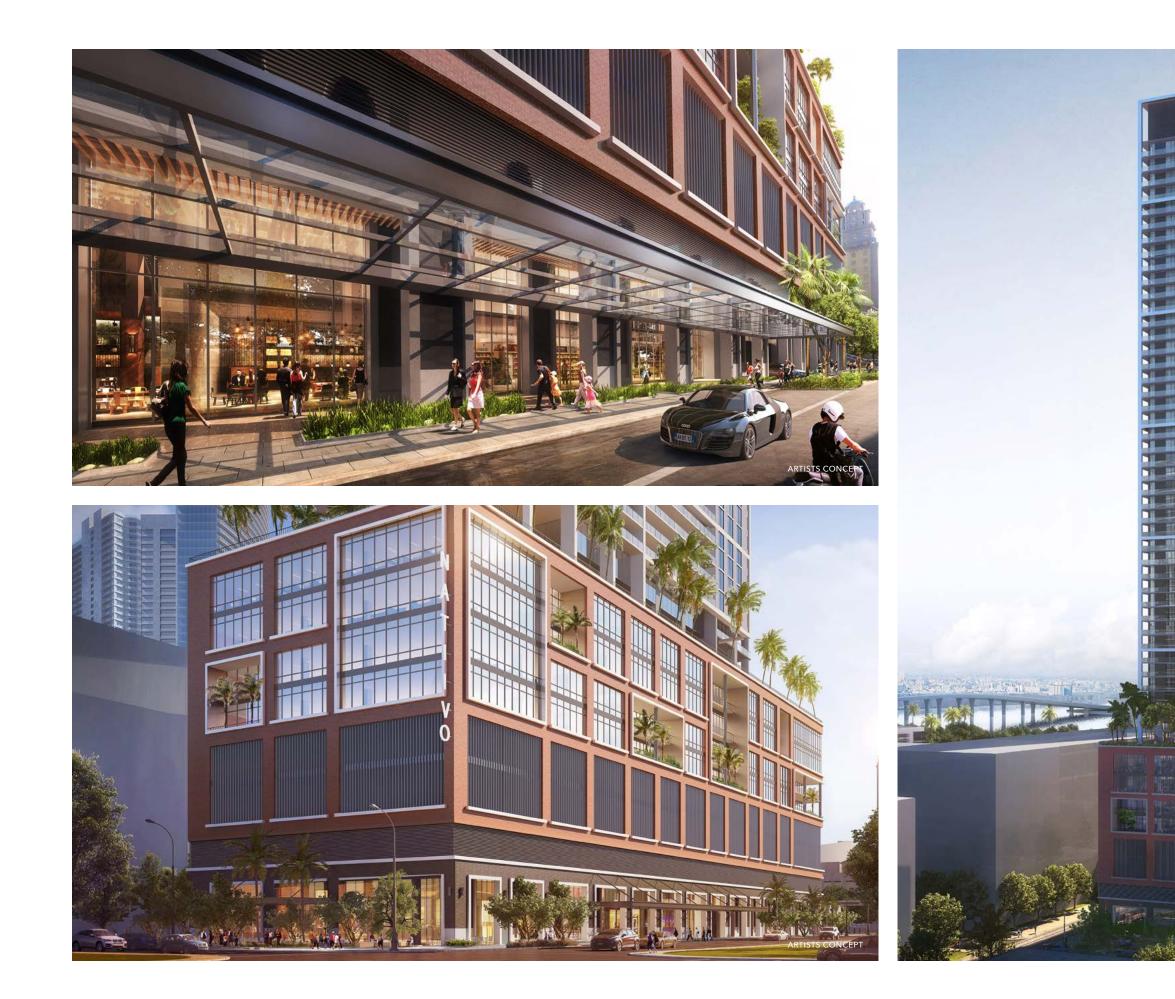

# THE WORK

Natiivo Miami's "The Work on 8th" features ±10,000 sq ft of co-working, co-ideating, co-mingling space featuring an amphitheater presentation area ideal for sharing your latest ingenious concept launch.

## AMENITIES / 8th floor

- / CO-WORKING SPACES
- / PRIVATE OFFICES
- / FLEXIBLE OFFICE ARRANGEMENTS
- / VIDEO CAPABLE CONFERENCE ROOMS
- / QUIET ROOMS
- / PHONE BOOTHS

- / CUTTING EDGE TECHNOLOGY & CONNECTIVITY
- / OFFICE HOST
- / COFFEE & JUICE BAR
- / AMPHITHEATER
- / OFFICE SUPPLIES