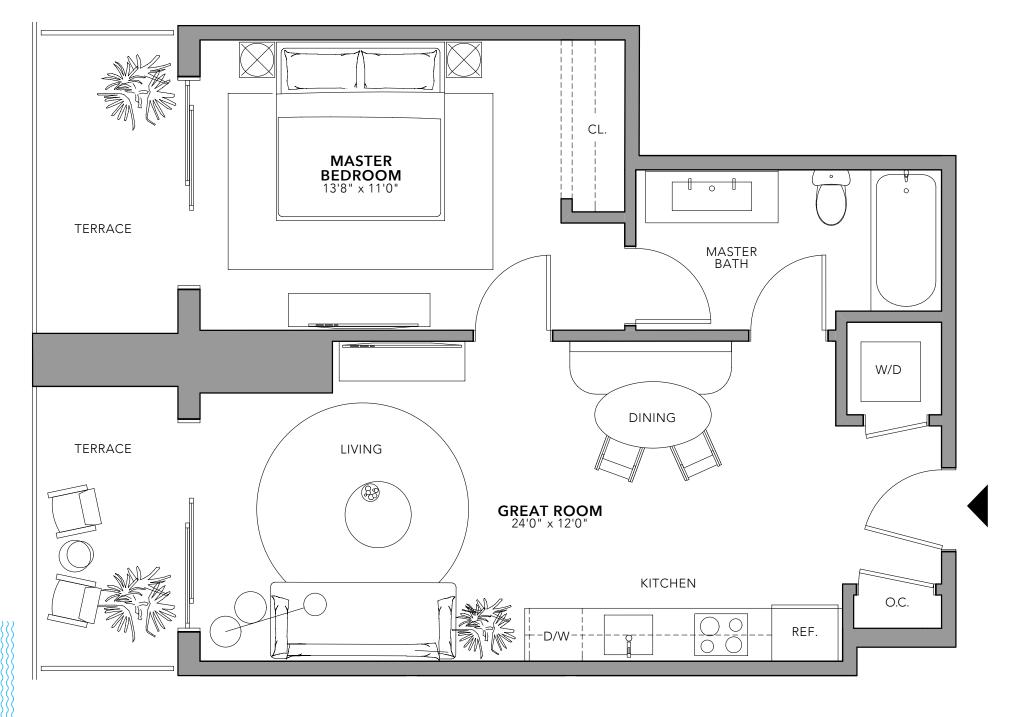

FLOOR / 24-47

 $\langle \rangle$ 

1 BEDROOM / 1 BATHROOM

740 SF

63M<sup>2</sup>

6M<sup>2</sup>

69M<sup>2</sup>

INTERIOR / 679 SF

BALCONY / 61 SF

CORAL REPRESENTATIONS CANNOT BE RELIED UPON AS CORRECTLY STATING THE REPRESENTATIONS OF THE DEVELOPER. FOR CORRECT REPRESENTATIONS, MAKE REFERENCE TO THIS BROCHURE AND TO THE DOCUMENTS REQUIRED BY SECTION 718.503, FLORIDA STATUTES, TO BE FURNISHED BY A DEVELOPER TO A BUYER OR LESSE. STATED SQUARE FOOTAGES ARE MEASURED TO THE EXTERIOR BOUNDARIES OF THE EXTERIOR WALLS AND THE CENTERLINE OF INTERIOR DEMISING WALLS AND IN FACT VARY FROM THE SQUARE FOOTAGES ARE MEASURED TO THE EXTERIOR BOUNDARIES OF THE EXTERIOR WALLS AND THE CENTERLINE OF INTERIOR DEMISING WALLS AND IN FACT VARY FROM THE SQUARE FOOTAGES ARE MEASURED TO THE EXTERIOR BOUNDARIES OF THE EXTERIOR WALLS AND THE CENTERLINE OF INTERIOR DEMISING WALLS AND IN FACT VARY FROM THE SQUARE FOOTAGES ARE MEASURED TO THE EXTERIOR BOUNDARIES, OF THE EXTERIOR WALLS AND THE COMPONENTS AND OTHER COMMON ELEMENTS). THIS METHOD IS GENERALLY USED IN SALES MATERIALS AND IS PROVIDED TO A LLOW A PROSPECTIVE BUYER TO COMPARE THE UNITS WITH UNITS OF THE OPTION AND CONTRACT HE AREA OF THE FORMARE THE UNITS WITH UNITS OF EACH GIVEN ROOM SET FORTH ABOVE AND SET FORTH ABOVE AND IS ABELED AS "INTERIOR". MEASUREMENTS OF ROOMS SET FORTH IN THE RECTANGE), WITHOUT REGARD FOR ANY CUTOUTS OF VARIATIONS. ACCORDANCE WITH ACCORDANCE WITH UNITS OF EACH GIVEN ROOM WERE A PERFECTIVE BUYER TO COMPARE THE UNITS OF EACH GIVEN ROOM WERE A PERFECTIVE BUYER TO COMPARE THE UNITS OF EACH GIVEN ROOM WERE A PERFECTANCE), IS SET FORTH ABOVE AND VIDENTS OF RADAY CUTOUTS OF VARIATION?. ACCORDANCE WITH THE SAME METHOD, FOR ANY CUTOUTS OF VARIATION?. ACCORDANCE WITH ACTUAL CONSTRUCTION, AND ALL FLOOR PLANK, SECTION THE AREA OF THE ACTUAL ROOM WILL TYPICALLY BE SMALLER THAN THE PRODUCT OBTAINED BY MULTIPLYING THE STATED LENGTH AND WIDTH. ALL DIMENSIONS ARE ESTIMATES WHICH WILL VARY WITH ACTUAL CONSTRUCTION, AND ALL FLOOR PLANK, SECTION AND SIZE FORTH AND VIDENTS AND DORS, AND OTHER ACTUAL CONSTRUCTION, AND ALL FLOOR PLANK, BUD THE ACTU