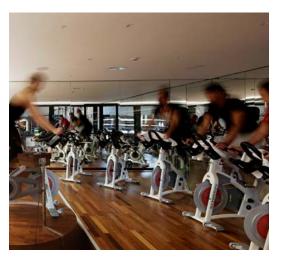

# AMENITIES FLOORPLAN / 9th FLOOR

Natiivo Miami "The Fit on 10th" features a ±18,000 SF health and fitness center, replete with an amenity program aimed at nourishing body & soul and featuring bespoke programming that is responsive to Miami's tropical setting.

- / JUICE BAR
- / YOGA / PILATES
- / PELOTON / BOXING
- / WEIGHT STATION
- / CROSS-TRAINING