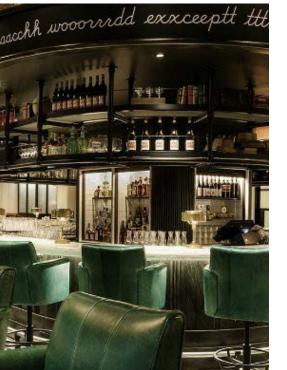

# NATIVO SOCIAL

THREE FLOORS WITH 70,000 SQ FT OF CURATED AMENITIES

# THE SOCIAL

Natiivo Miami's "The Social on 9th" boasts 24,000 sq ft of invigorating food & beverage offerings focused on a range of local fare and delicacies as well as an entertainment program that is a culturally relevant repertoire of local talent.

- / SPECIALTY RESTAURANT & BAR
- / DINING TERRACE
- / CAFE & COCKTAIL BAR
- / DRINK. DINE. WORK. LOUNGE AREAS
- / MEDIA LOUNGE

- / LIVE SHOW & EVENTS LOUNGE
- / THE PORCH
- / SPEAKEASY
- / DJ BOOTH
- / PROGRAMED EVENTS