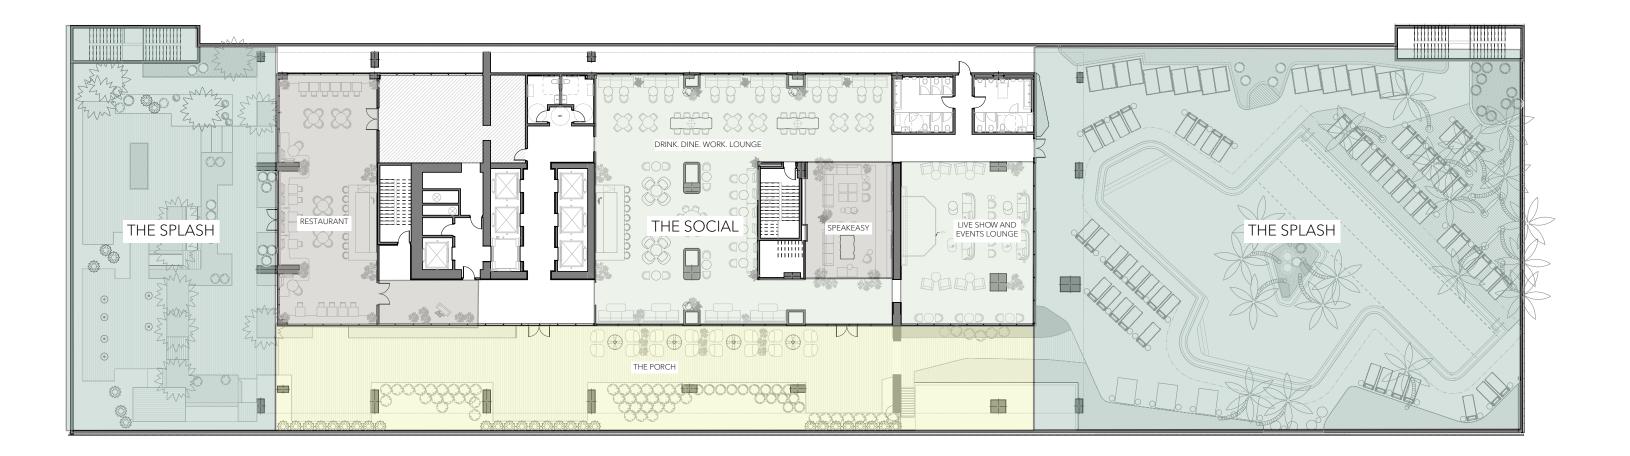

# PROPERTY PLAN & AMENITIES OVERVIEW

LOBBY LEVELPLAN

ALL PLANS, FEATURES AND AMENITIES DEPICTED HEREIN ARE BASED UPON PRELIMINARY DEVELOPMENT PLANS, AND ARE SUBJECT TO CHANGE WITHOUT NOTICE IN THE MANNER PROVIDED IN THE OFFERING DOCUMENTS. NO GUARANTEES OR REPRESENTATIONS WHATSOEVER ARE MADE THAT ANY PLANS, FEATURES, AMENITIES OR FACILITIES WILL BE PROVIDED OR, IF PROVIDED, WILL BE OF THE SAME TYPE, SIZE, LOCATION OR NATURE AS DEPICTED OR DESCRIBED HEREIN. **X** 021

# NATIVO SOCIAL

THREE FLOORS WITH 70,000 SQ FT OF CURATED AMENITIES

# THE SOCIAL

Natiivo Miami's "The Social on 9th" boasts 24,000 sq ft of invigorating food & beverage offerings focused on a range of local fare and delicacies as well as an entertainment program that is a culturally relevant repertoire of local talent.

- / SPECIALTY RESTAURANT & BAR
- / DINING TERRACE
- / CAFE & COCKTAIL BAR
- / DRINK. DINE. WORK. LOUNGE AREAS
- / MEDIA LOUNGE

- / LIVE SHOW & EVENTS LOUNGE
- / THE PORCH
- / SPEAKEASY
- / DJ BOOTH
- / PROGRAMED EVENTS

# THE SPLASH

Natiivo Miami's "The Splash on 9th" features a 16,000 sq ft poolside retreat elevated above the hum of downtown featuring lush tropical flora and uniquely Florida features that evoke a deep sense of place.

## AMENITIES / 9th floor

- / RESORT-STYLE POOL
- / LAP POOL
- / POOL CABANAS
- / HAMMOCKS LOUNGE
- / SUN DECK

- / LANDSCAPED ISLAND SWIMOUT
- / NATIVE TROPICAL LANDSCAPING
- / LIVE PERFORMANCE / EVENT DUNE
- / POOL BAR
- / POOL TOWEL SERVICES