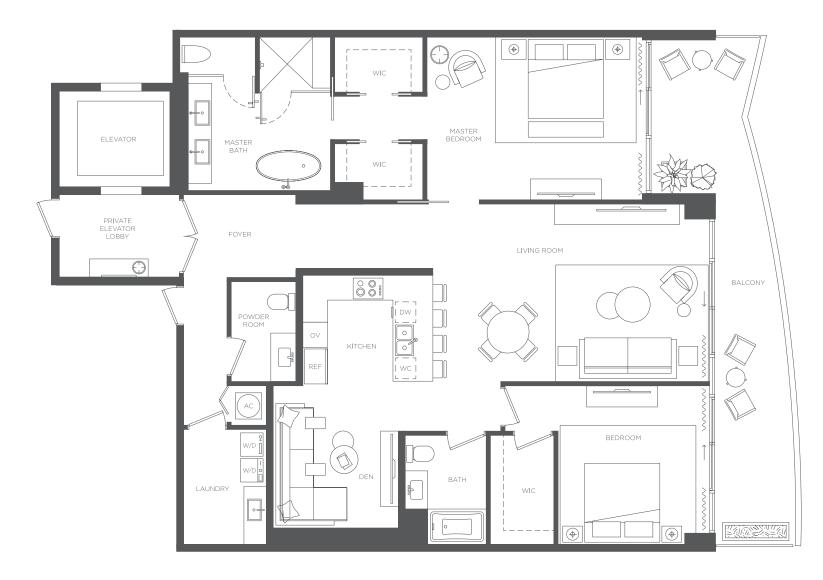

## 2 BEDROOMS • 2.5 BATHS + DEN

INTERIOR LIVING AREA 2,004 SF

EXTERIOR LIVING AREA From: 401 SF to 788 SF

**BALCONY NOTE:** The size and configuration of balconies and terraces varies from floor to floor and by the location of units within a particular floor of the building. The unit type shown on this page has 401 SF to 788 SF balcony variations. Therefore, the balcony variation depicted above is not reflective of the actual size or configuration of the balcony for each unit of this unit type. For the actual size and configuration of the balcony for your unit, see Exhibit "2" to the Declaration of Condominium.