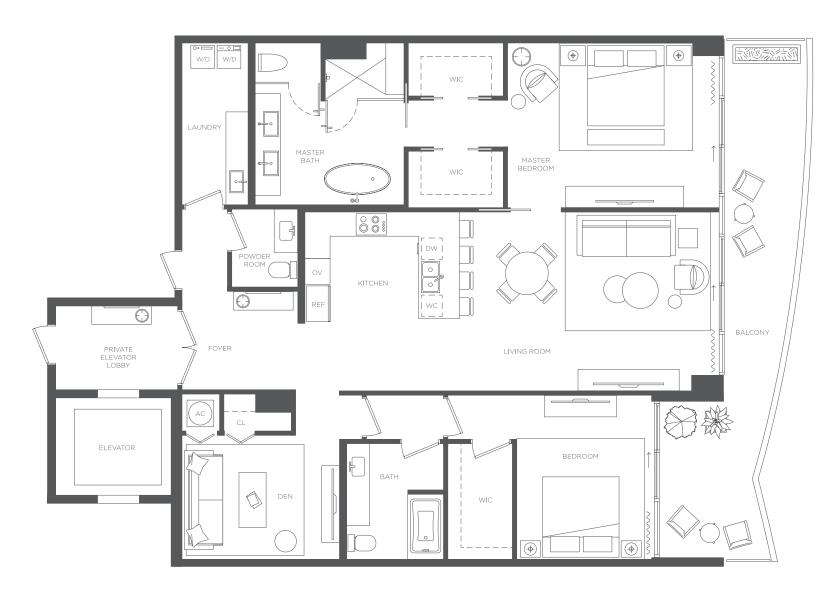

## 2 BEDROOMS • 2.5 BATHS + DEN

INTERIOR LIVING AREA 2,004 SF

EXTERIOR LIVING AREA From: 401 SF to 788 SF

**BALCONY NOTE:** The size and configuration of balconies and terraces varies from floor to floor and by the location of units within a particular floor of the building. The unit type shown on this page has 401 SF to 788 SF balcony variations. Therefore, the balcony variation depicted above is not reflective of the actual size or configuration of the balcony for each unit of this unit type. For the actual size and configuration of the balcony for your unit, see Exhibit "2" to the Declaration of Condominium.