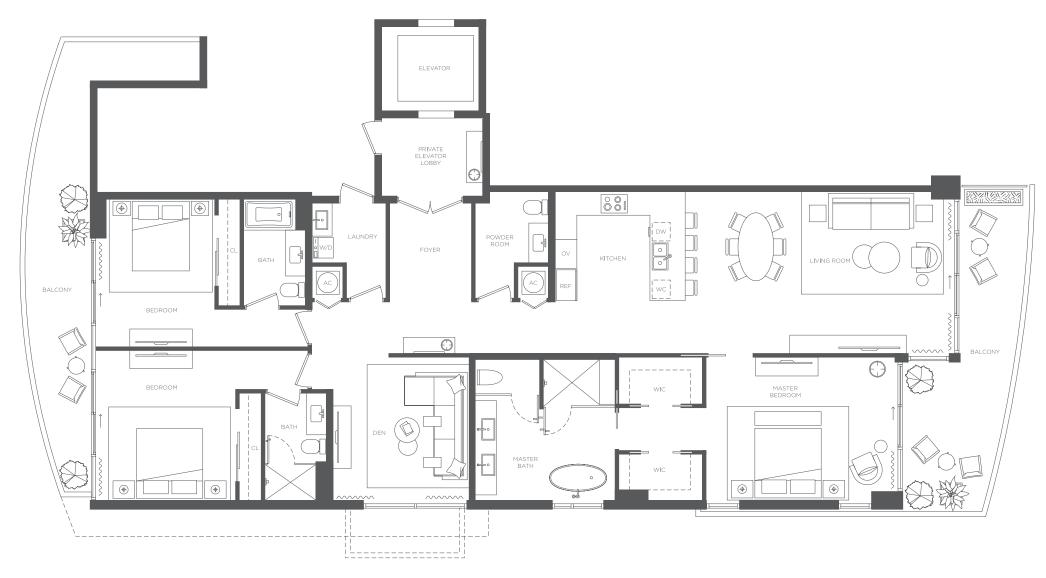

## 3 BEDROOMS • 3.5 BATHS + DEN

INTERIOR LIVING AREA 2,293 SF

EXTERIOR LIVING AREA From: 474 SF to 1,001 SF

**BALCONY NOTE:** The size and configuration of balconies and terraces varies from floor to floor and by the location of units within a particular floor of the building. The unit type shown on this page has 474 SF to 1,001 SF balcony variations. Therefore, the balcony variation depicted above is not reflective of the actual size or configuration of the balcony for each unit type. For the actual size and configuration of the balcony for your unit, see Exhibit "2" to the Declaration of Condominium.