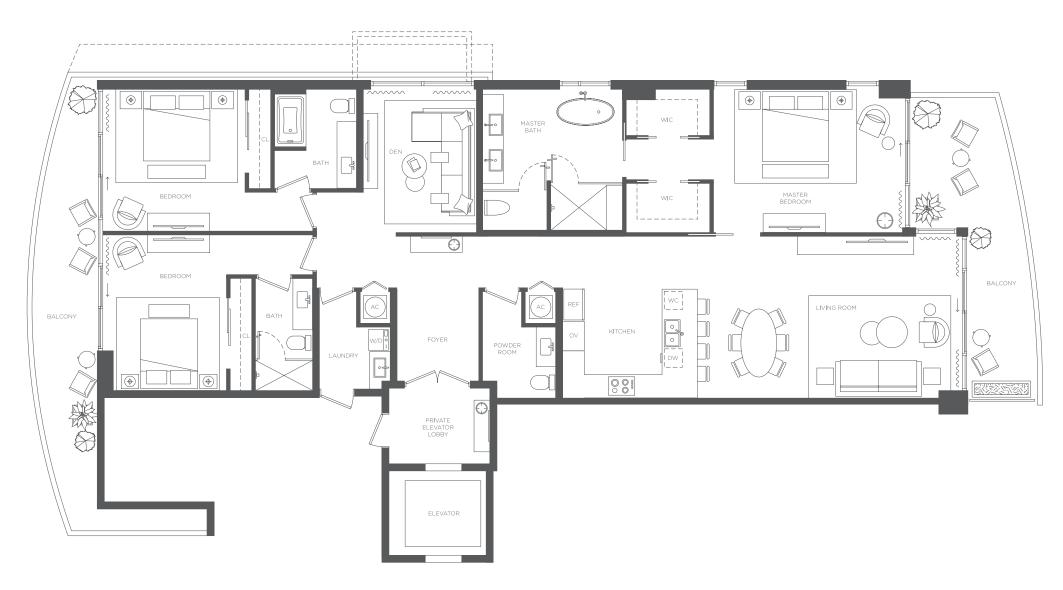

## 3 BEDROOMS • 3.5 BATHS + DEN

INTERIOR LIVING AREA 2,589 SF

EXTERIOR LIVING AREA From: 484 SF to 1,056 SF

**BALCONY NOTE:** The size and configuration of balconies and terraces varies from floor to floor and by the location of units within a particular floor of the building. The unit type shown on this page has 484 SF to 1,056 SF balcony variations. Therefore, the balcony variation depicted above is not reflective of the actual size or configuration of the balcony for each unit type. For the actual size and configuration of the balcony for your unit, see Exhibit "2" to the Declaration of Condominium.