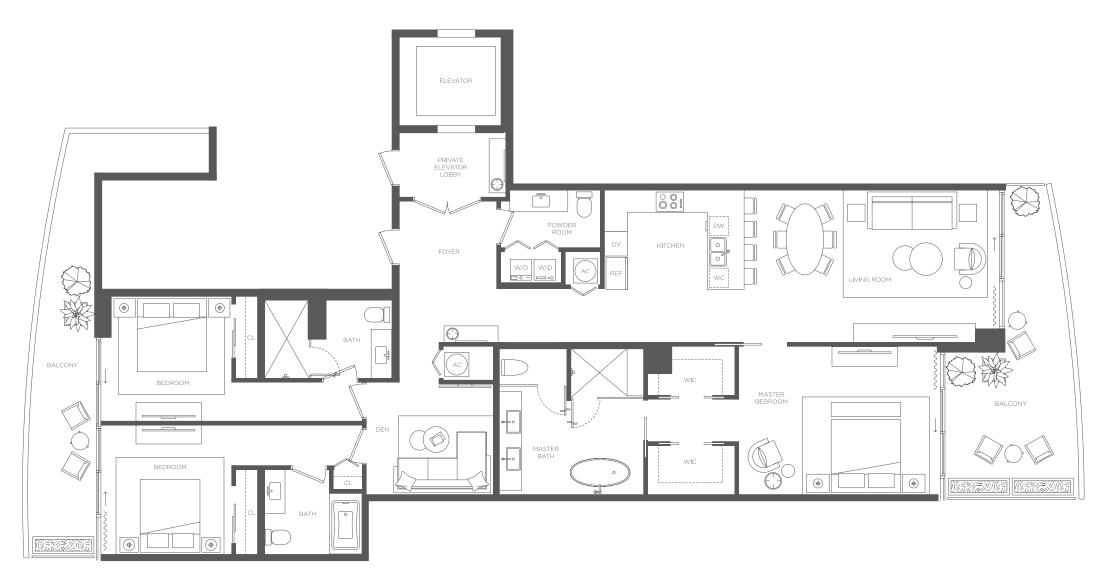

## 3 BEDROOMS • 3.5 BATHS + DEN

INTERIOR LIVING AREA 2,293 SF

EXTERIOR LIVING AREA From: 474 SF to 1,001 SF

**BALCONY NOTE:** The size and configuration of balconies and terraces varies from floor to floor and by the location of units within a particular floor of the building. The unit type shown on this page has 474 SF to 1,001 SF balcony variations. Therefore, the balcony variation depicted above is not reflective of the actual size or configuration of the balcony for each unit type. For the actual size and configuration of the balcony for your unit, see Exhibit "2" to the Declaration of Condominium.