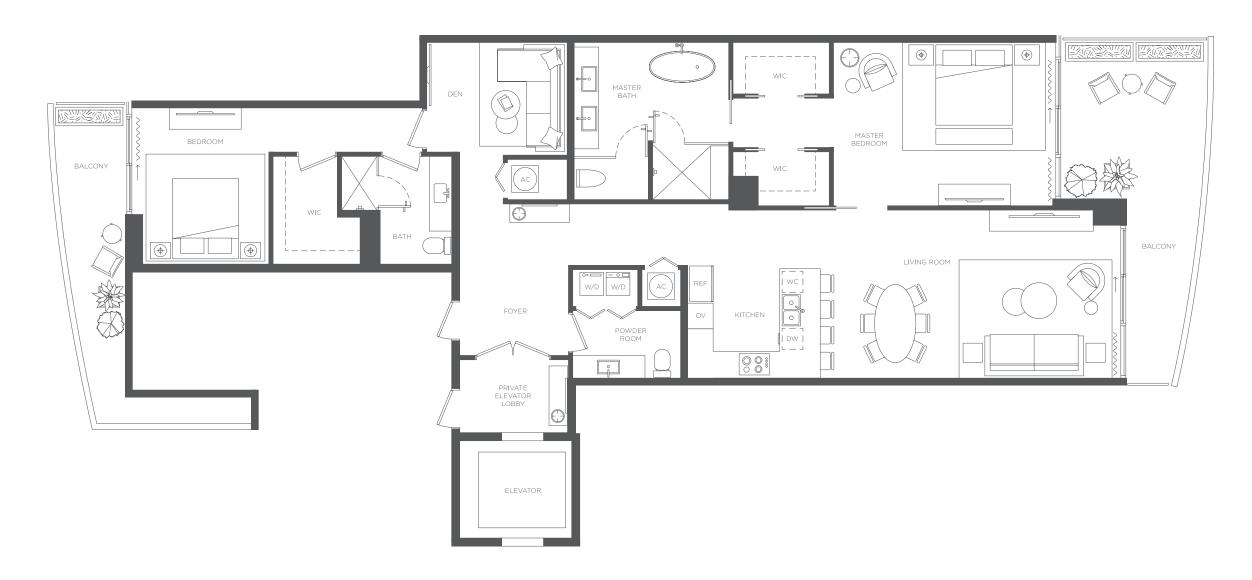

## 2 BEDROOMS • 2.5 BATHS + DEN

INTERIOR LIVING AREA 2,004 SF

EXTERIOR LIVING AREA From: 401 SF to 788 SF

**BALCONY NOTE:** The size and configuration of balconies and terraces varies from floor to floor and by the location of units within a particular floor of the building. The unit type shown on this page has 401 SF to 788 SF balcony variations. Therefore, the balcony variation depicted above is not reflective of the actual size or configuration of the balcony for each unit of this unit type. For the actual size and configuration of the balcony for your unit, see Exhibit "2" to the Declaration of Condominium.