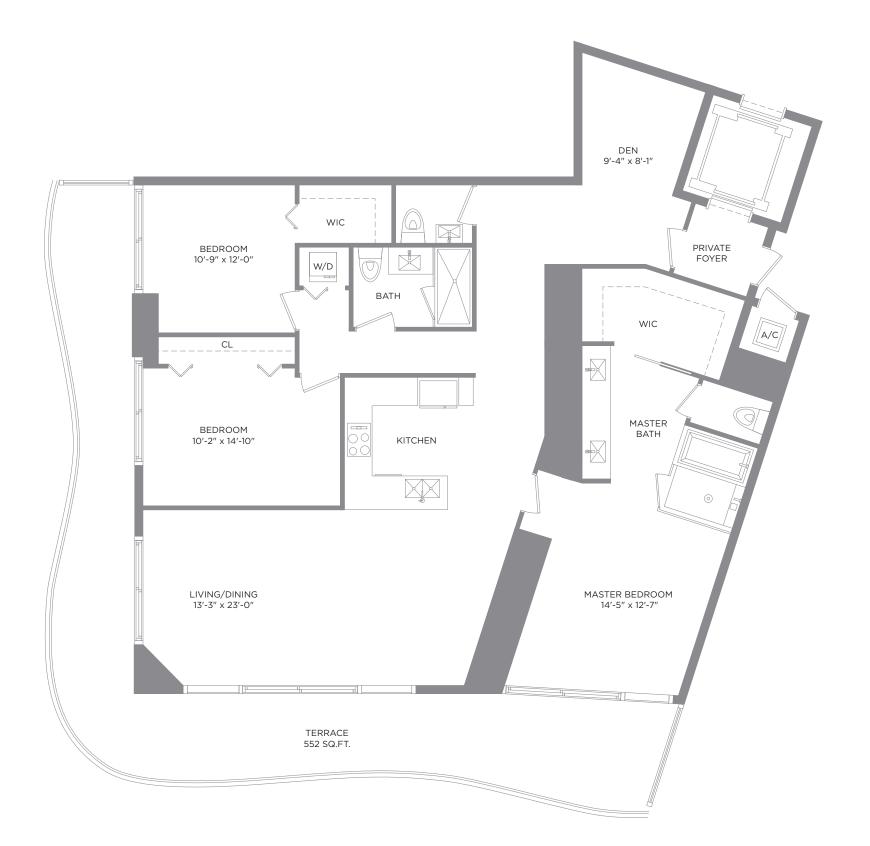

#### RESIDENCE 02 3 BEDROOMS / 2.5 BATHS & DEN Eloors 14, 52

| $\Gamma$ | 10075 | 14-32 |  |
|----------|-------|-------|--|
|          |       |       |  |

| A/C INTERIOR AREA | 1,890 SQ. FT. | 175.58 SQ. M. |
|-------------------|---------------|---------------|
| TERRACE AREA      | 552 SQ. FT.   | 51.28 SQ. M.  |
| TOTAL RESIDENCE   | 2,442 SQ. FT. | 226.86 SQ. M. |