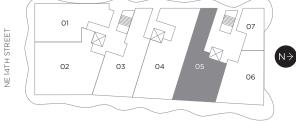

### RESIDENCE 05 2 Bedrooms / 2 Baths & den

*Floors* 14-52

| A/C INTERIOR AREA | 1,370 SQ. FT. | 127.27 SQ. M. |
|-------------------|---------------|---------------|
| TERRACE AREA      | 227 SQ. FT.   | 21.08 SQ. M.  |
| TOTAL RESIDENCE   | 1,597 SQ. FT. | 148.35 SQ. M. |