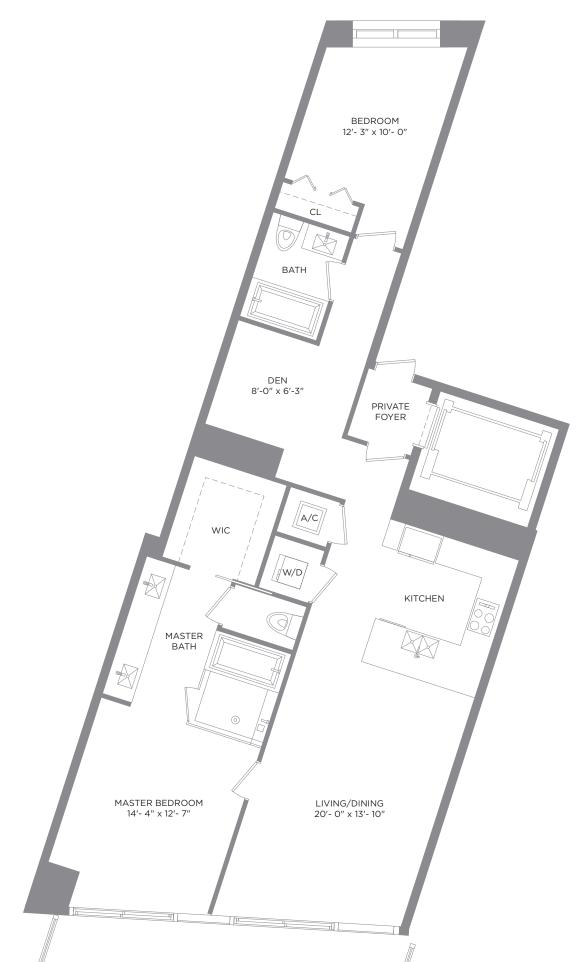

### RESIDENCE 05 2 Bedrooms / 2 Baths & den

*Floors* 14-52

| A/C INTERIOR AREA | 1,370 SQ. FT. | 127.27 SQ. M. |
|-------------------|---------------|---------------|
| TERRACE AREA      | 227 SQ. FT.   | 21.08 SQ. M.  |
| TOTAL RESIDENCE   | 1,597 SQ. FT. | 148.35 SQ. M. |