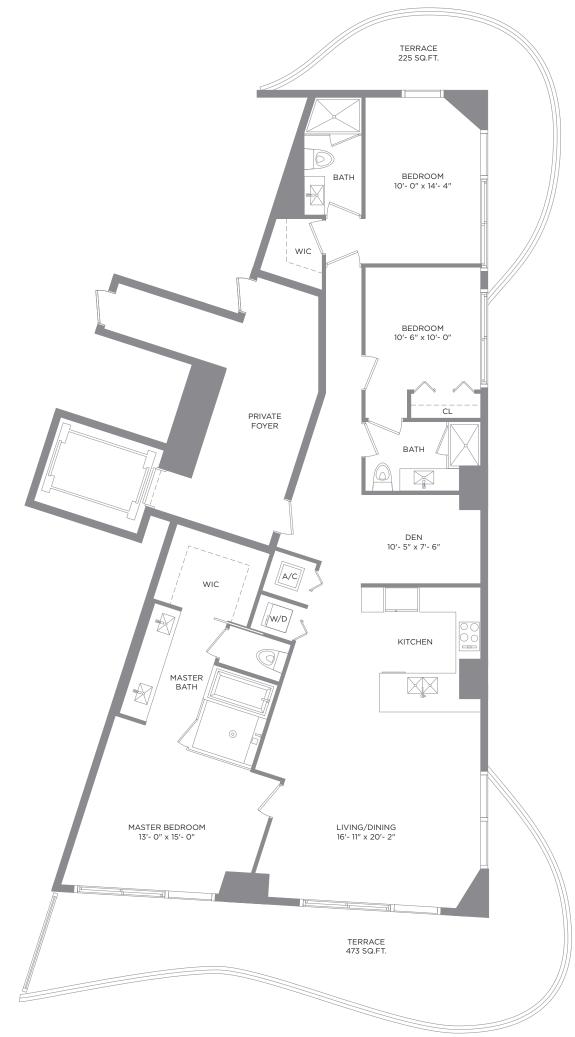

# RESIDENCE 06A 3 BEDROOMS / 3 BATHS & DEN

*Floors* 14-52

| A/C INTERIOR AREA | 1,964 SQ. FT. | 182.46 SQ. M. |
|-------------------|---------------|---------------|
| TERRACE AREA      | 698 SQ. FT.   | 64.84 SQ. M.  |
| TOTAL RESIDENCE   | 2,662 SQ. FT. | 247.30 SQ. M. |