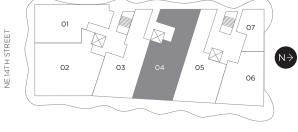

RESIDENCE 04 3 BEDROOMS / 2.5 BATHS & DEN

*Floors* 14-52

| A/C INTERIOR AREA | 1,666 SQ. FT. | 154.77 SQ. M. |
|-------------------|---------------|---------------|
| TERRACE AREA      | 227 SQ. FT.   | 21.08 SQ. M.  |
| TOTAL RESIDENCE   | 1,893 SQ. FT. | 175.85 SQ. M. |