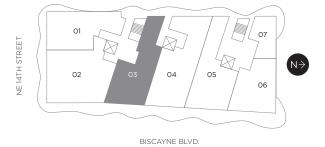

## RESIDENCE 01 2 Bedrooms / 2 Baths

*Floors* 14-52

| A/C INTERIOR AREA | 1,337 SQ. FT. | 124.21 SQ. M. |
|-------------------|---------------|---------------|
| TERRACE AREA      | 254 SQ. FT.   | 23.59 SQ. M.  |
| TOTAL RESIDENCE   | 1,591 SQ. FT. | 147.80 SQ. M. |

## RESIDENCE 03 2 Bedrooms / 2.5 Baths

*Floors* 14-52

| A/C INTERIOR AREA | 1,438 SQ. FT. | 133.59 SQ. M. |
|-------------------|---------------|---------------|
| TERRACE AREA      | 230 SQ. FT.   | 21.36 SQ. M.  |
| TOTAL RESIDENCE   | 1,668 SQ. FT. | 154.95 SQ. M. |

RESIDENCE 04 3 BEDROOMS / 2.5 BATHS & DEN

*Floors* 14-52

| A/C INTERIOR AREA | 1,666 SQ. FT. | 154.77 SQ. M. |
|-------------------|---------------|---------------|
| TERRACE AREA      | 227 SQ. FT.   | 21.08 SQ. M.  |
| TOTAL RESIDENCE   | 1,893 SQ. FT. | 175.85 SQ. M. |

### RESIDENCE 05 2 Bedrooms / 2 Baths & den

*Floors* 14-52

| A/C INTERIOR AREA | 1,370 SQ. FT. | 127.27 SQ. M. |
|-------------------|---------------|---------------|
| TERRACE AREA      | 227 SQ. FT.   | 21.08 SQ. M.  |
| TOTAL RESIDENCE   | 1,597 SQ. FT. | 148.35 SQ. M. |

# RESIDENCE 06 2 Bedrooms / 2 Baths & Den

*Floors* 14-23

| A/C INTERIOR AREA | 1,184 SQ. FT. | 109.99 SQ. M. |
|-------------------|---------------|---------------|
| TERRACE AREA      | 473 SQ. FT.   | 43.94 SQ. M.  |
| TOTAL RESIDENCE   | 1,657 SQ. FT. | 153.93 SQ. M. |

| <b>RESIDENCE 07</b> |
|---------------------|
| 1 BEDROOM / 1 BATH  |
| Floors 14-23        |

| A/C INTERIOR AREA | 515 SQ. FT. | 47.84 SQ. M. |
|-------------------|-------------|--------------|
| TERRACE AREA      | 225 SQ. FT. | 23.69 SQ. M. |
| TOTAL RESIDENCE   | 770 SQ. FT. | 71.53 SQ. M. |