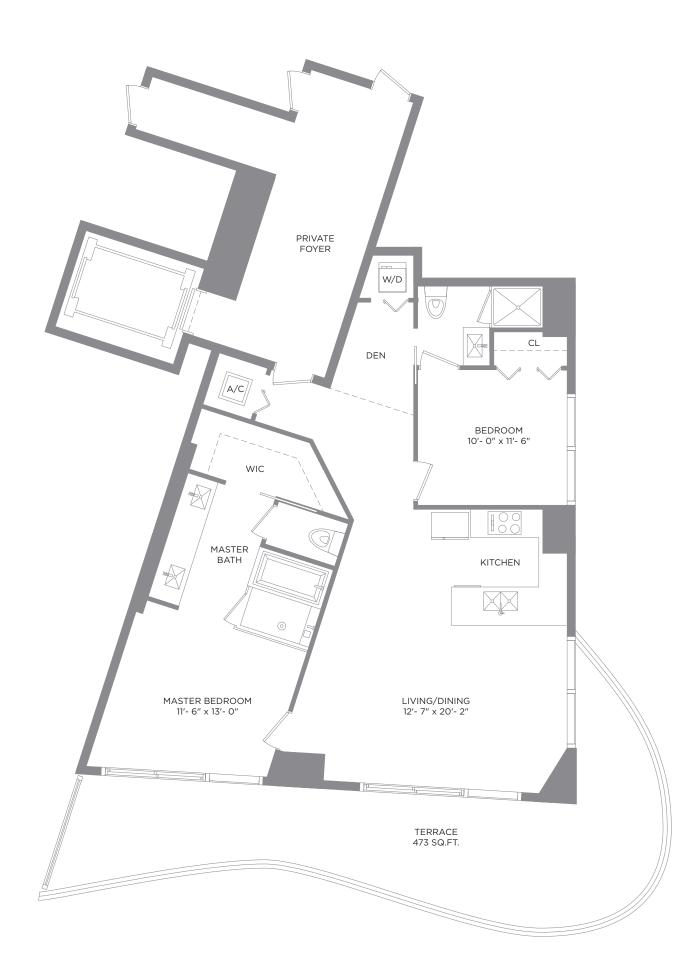

# RESIDENCE 06 2 Bedrooms / 2 Baths & Den

*Floors* 14-23

| A/C INTERIOR AREA | 1,184 SQ. FT. | 109.99 SQ. M. |
|-------------------|---------------|---------------|
| TERRACE AREA      | 473 SQ. FT.   | 43.94 SQ. M.  |
| TOTAL RESIDENCE   | 1,657 SQ. FT. | 153.93 SQ. M. |