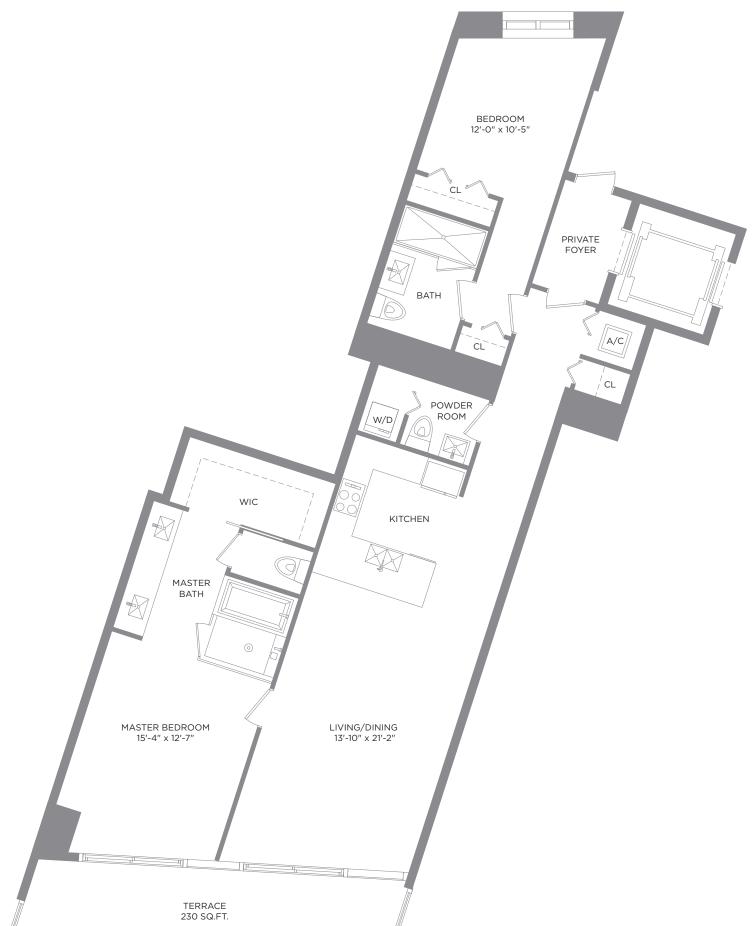

## RESIDENCE 03 2 Bedrooms / 2.5 Baths

*Floors* 14-52

| A/C INTERIOR AREA | 1,438 SQ. FT. | 133.59 SQ. M. |
|-------------------|---------------|---------------|
| TERRACE AREA      | 230 SQ. FT.   | 21.36 SQ. M.  |
| TOTAL RESIDENCE   | 1,668 SQ. FT. | 154.95 SQ. M. |