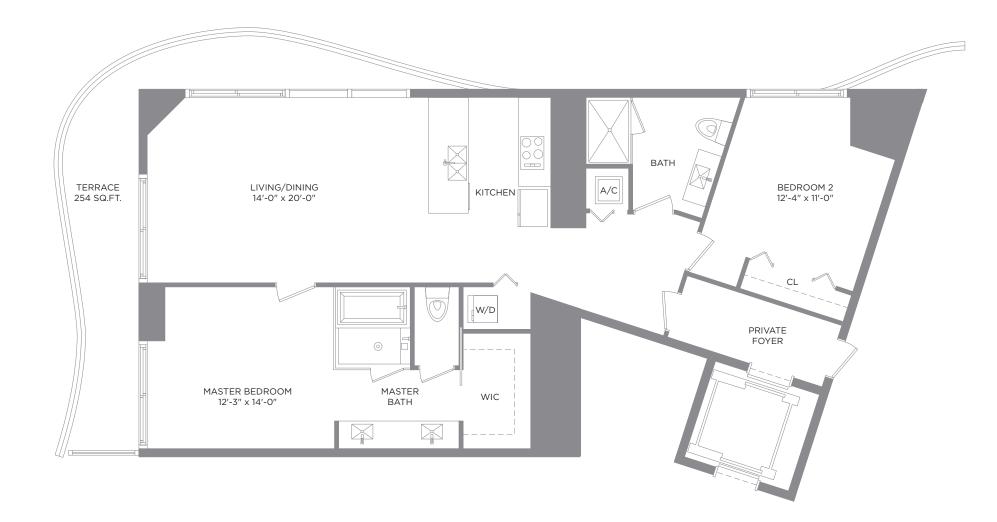

## RESIDENCE 01 2 Bedrooms / 2 Baths

*Floors* 14-52

| A/C INTERIOR AREA | 1,337 SQ. FT. | 124.21 SQ. M. |
|-------------------|---------------|---------------|
| TERRACE AREA      | 254 SQ. FT.   | 23.59 SQ. M.  |
| TOTAL RESIDENCE   | 1,591 SQ. FT. | 147.80 SQ. M. |