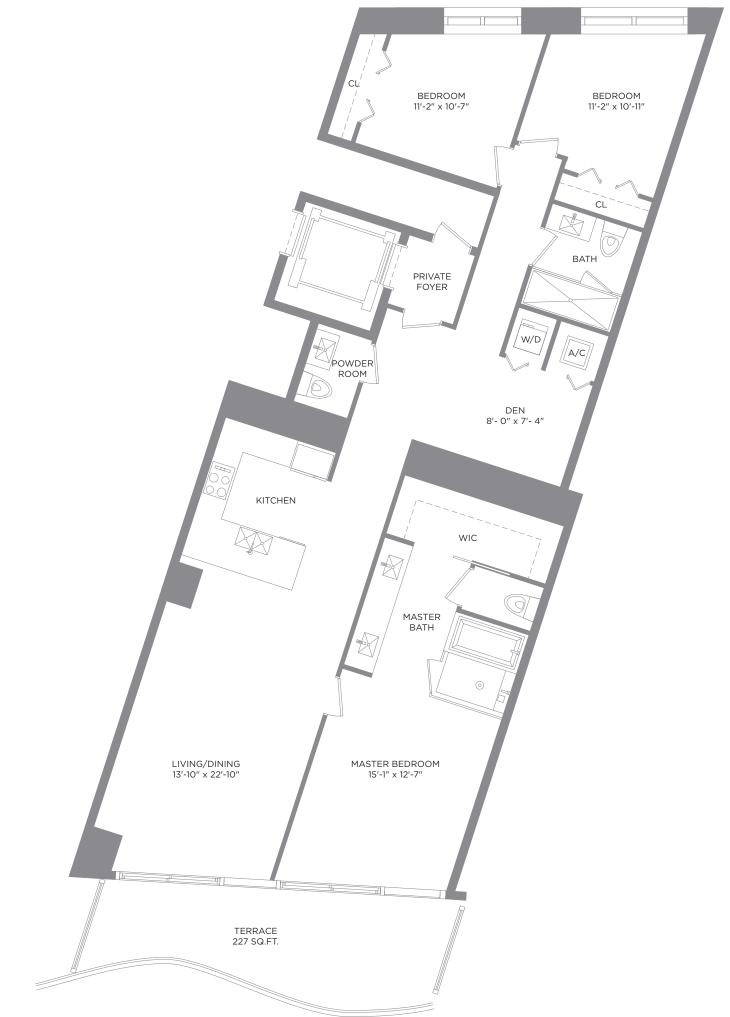

RESIDENCE 04 3 BEDROOMS / 2.5 BATHS & DEN

*Floors* 14-52

| A/C INTERIOR AREA | 1,666 SQ. FT. | 154.77 SQ. M. |
|-------------------|---------------|---------------|
| TERRACE AREA      | 227 SQ. FT.   | 21.08 SQ. M.  |
| TOTAL RESIDENCE   | 1,893 SQ. FT. | 175.85 SQ. M. |