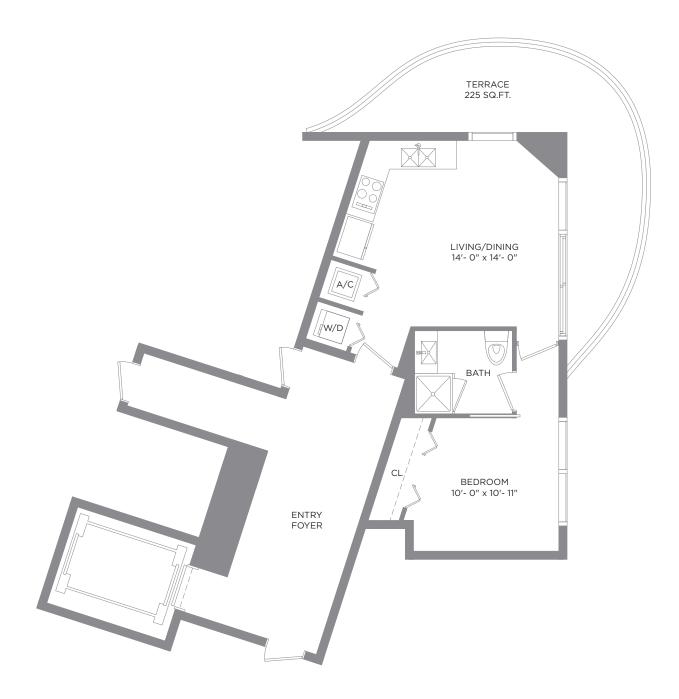

| <b>RESIDENCE 07</b> |
|---------------------|
| 1 BEDROOM / 1 BATH  |
| Floors 14-23        |

| A/C INTERIOR AREA | 515 SQ. FT. | 47.84 SQ. M. |
|-------------------|-------------|--------------|
| TERRACE AREA      | 225 SQ. FT. | 23.69 SQ. M. |
| TOTAL RESIDENCE   | 770 SQ. FT. | 71.53 SQ. M. |