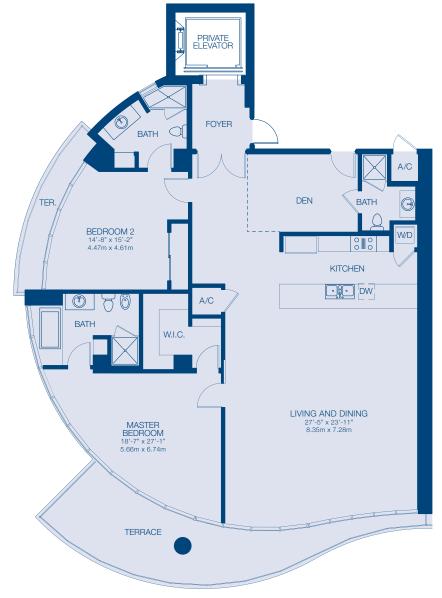

## Residence G

14th - 23rd Floor

#### 2 BEDROOMS + DEN / 3 BATHS

 RESIDENCE
 2,150 SqF
 199.74 M2

 TERRACE
 278 SqF
 25.83 M2

 TOTAL
 2,428 SqF
 225.57 M2