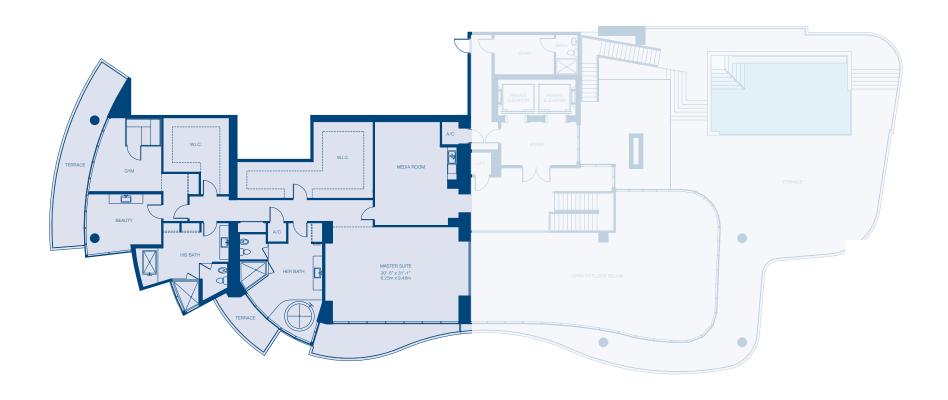

## Residence G

14th - 23rd Floor

#### 2 BEDROOMS + DEN / 3 BATHS

 RESIDENCE
 2,150 SqF
 199.74 M2

 TERRACE
 278 SqF
 25.83 M2

 TOTAL
 2,428 SqF
 225.57 M2