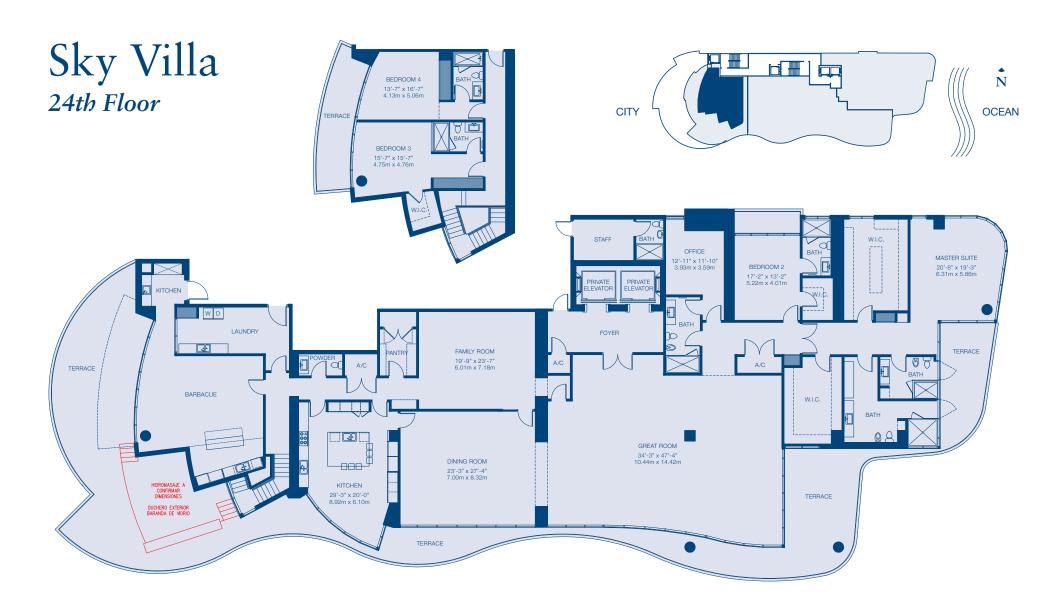

## Penthouse Villa

#### 32nd Floor

#### 4 BEDROOMS + DEN / 5 BATHS / 2 HALF BATHS

 RESIDENCE
 9,050 SqF
 840.80 M2

 TERRACE
 4,523 SqF
 420.20 M2

 TOTAL
 13,573 SqF
 1,261.00 M2