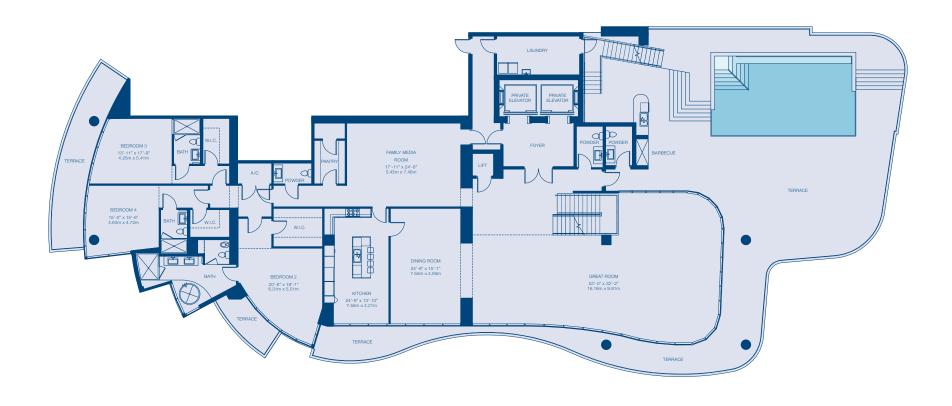

## Penthouse Villa

#### 32nd Floor

#### 4 BEDROOMS + DEN / 5 BATHS / 2 HALF BATHS

 RESIDENCE
 9,050 SqF
 840.80 M2

 TERRACE
 4,523 SqF
 420.20 M2

 TOTAL
 13,573 SqF
 1,261.00 M2

#### 33rd Floor