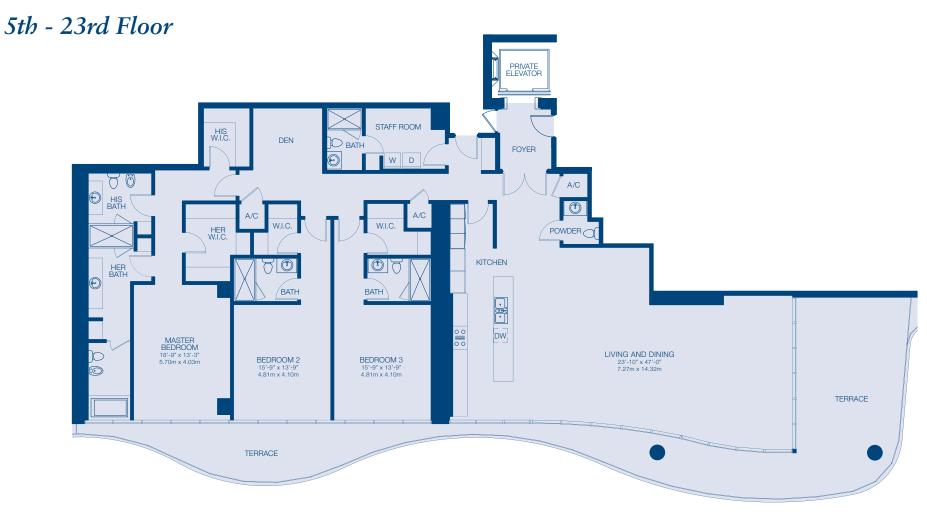

## Residence E

#### 3 BEDROOMS + DEN / 5.5 BATHS

| RESIDENCE | 3,375 SqF | 313.55 M2 |
|-----------|-----------|-----------|
| TERRACE   | 869 SqF   | 80.73 M2  |
| TOTAL     | 4,244 SqF | 394.28 M2 |