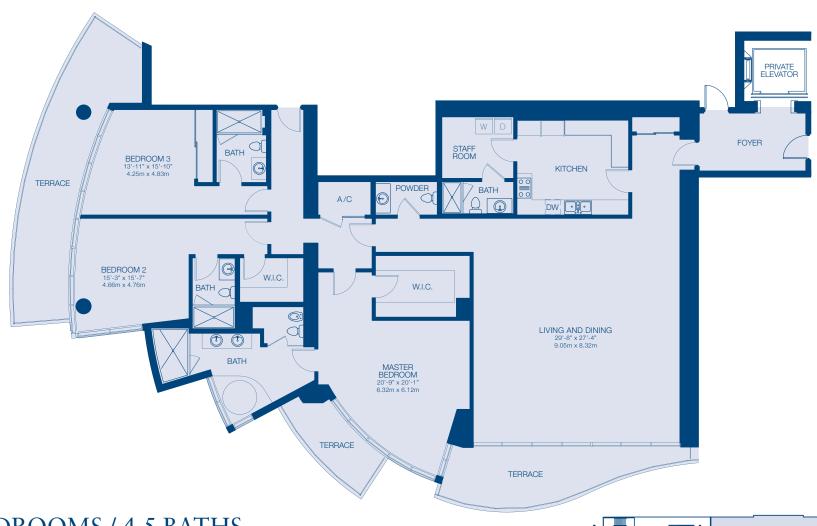

#### 4 BEDROOMS / 6.5 BATHS

 RESIDENCE
 4,230 SqF
 392.98 M2

 TERRACE
 980 SqF
 91.04 M2

 TOTAL
 5,210 SqF
 484.02 M2