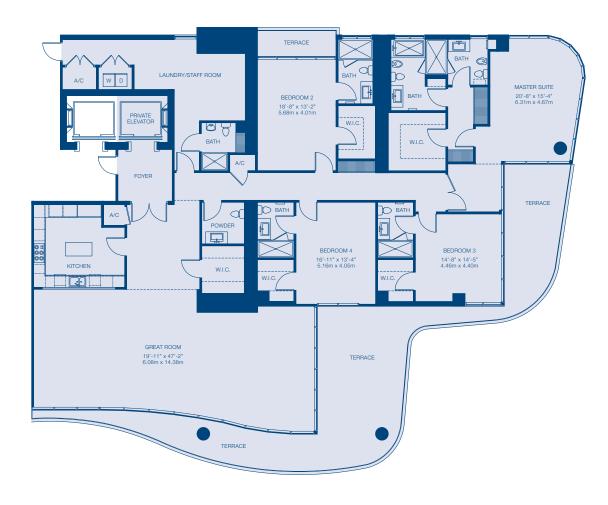

#### 4 BEDROOMS / 6.5 BATHS

 RESIDENCE
 4,230 SqF
 392.98 M2

 TERRACE
 980 SqF
 91.04 M2

 TOTAL
 5,210 SqF
 484.02 M2

## Residence J

#### 26th - 31st Floor

#### 3 BEDROOMS / 4.5 BATHS

**RESIDENCE** 3,257 SqF 302.59 M2 596 SqF **TERRACE** 55.37 M2 TOTAL 3,853 SqF 357.96 M2