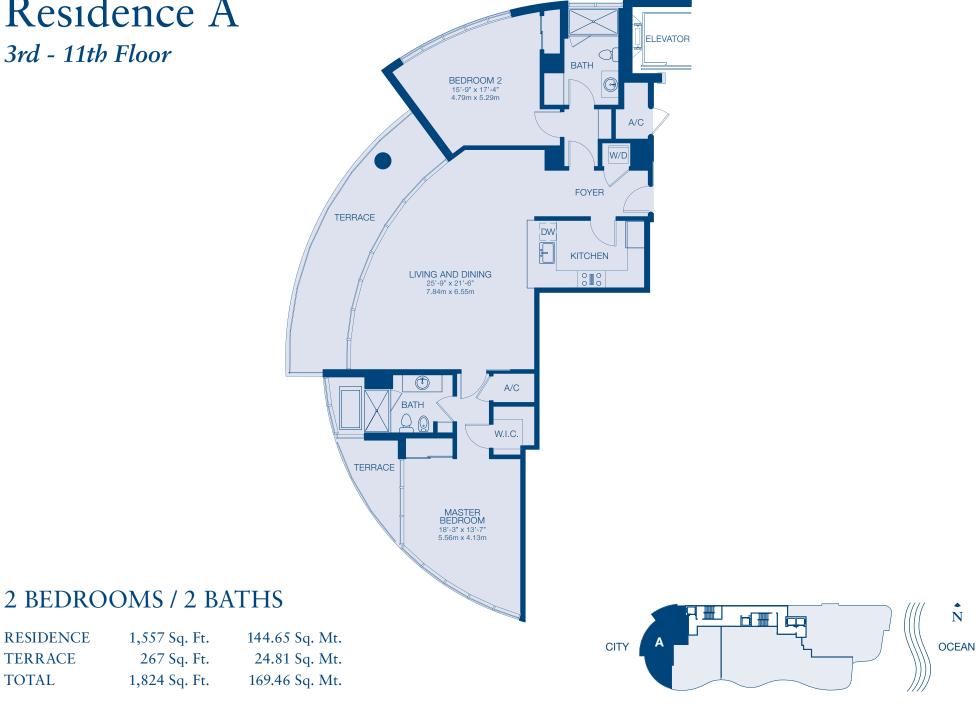

## Residence A

3rd - 11th Floor

RESIDENCE 1,557 Sq. Ft. 144.65 Sq. Mt. 267 Sq. Ft. 24.81 Sq. Mt. TERRACE

1,824 Sq. Ft. 169.46 Sq. Mt. TOTAL