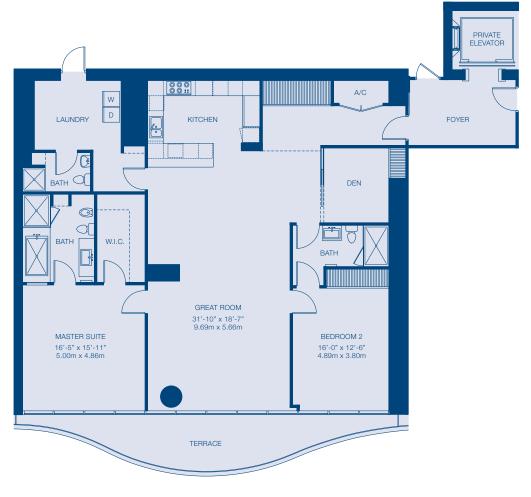

E
 980 SqF
 91.04 M2

 TOTAL
 5,210 SqF
 484.02 M2





## Residence J

#### 26th - 31st Floor



#### 3 BEDROOMS / 4.5 BATHS

**RESIDENCE** 3,257 SqF 302.59 M2 596 SqF **TERRACE** 55.37 M2 TOTAL 3,853 SqF 357.96 M2





# Residence B

3rd - 11th Floor



#### 2 BEDROOMS + DEN / 2 BATHS

| RESIDENCE | 1,662 SqF | 154.40 M2 |
|-----------|-----------|-----------|
| TERRACE   | 249 SqF   | 23.13 M2  |
| TOTAL     | 1,911 SaF | 177.54 M2 |





## Residence G

14th - 23rd Floor



#### 2 BEDROOMS + DEN / 3 BATHS

 RESIDENCE
 2,150 SqF
 199.74 M2

 TERRACE
 278 SqF
 25.83 M2

 TOTAL
 2,428 SqF
 225.57 M2





## Residence A

3rd - 11th Floor



RESIDENCE 1,557 Sq. Ft. 144.65 Sq. Mt. 267 Sq. Ft. 24.81 Sq. Mt. TERRACE

1,824 Sq. Ft. 169.46 Sq. Mt. TOTAL



## Residence L

#### 10th-15th Floors



#### 2 BEDROOMS / 3 BATHS

 RESIDENCE
 2,029 SqF
 188.44 M2

 TERRACE
 226 SqF
 21.00 M2

 TOTAL
 2,255 SqF
 209.44 M2



## Residence M2

#### 15th Floor



#### 4 BEDROOMS / 6.5 BATHS

RESIDENCE 4,165 SqF 387.00 M2 872 SqF **TERRACE** 81.00 M2 5,037 SqF TOTAL 468.00 M2





### Residence M3

#### 10th Floor



#### 3 BEDROOMS + DEN / 5 BATHS

 RESIDENCE
 4,165 SqF
 387.00 M2

 TERRACE
 872 SqF
 81.00 M2

 TOTAL
 5,037 SqF
 468.00 M2





## Penthouse Villa

#### 32nd Floor



#### 4 BEDROOMS + DEN / 5 BATHS / 2 HALF BATHS

 RESIDENCE
 9,050 SqF
 840.80 M2

 TERRACE
 4,523 SqF
 420.20 M2

 TOTAL
 13,573 SqF
 1,261.00 M2





## Penthouse Villa

#### 33rd Floor



#### 4 BEDROOMS + DEN / 5 BATHS / 2 HALF BATHS

RESIDENCE 9,050 SqF 840.80 M2 TERRACE 4,523 SqF 420.20 M2 TOTAL 13,573 SqF 1,