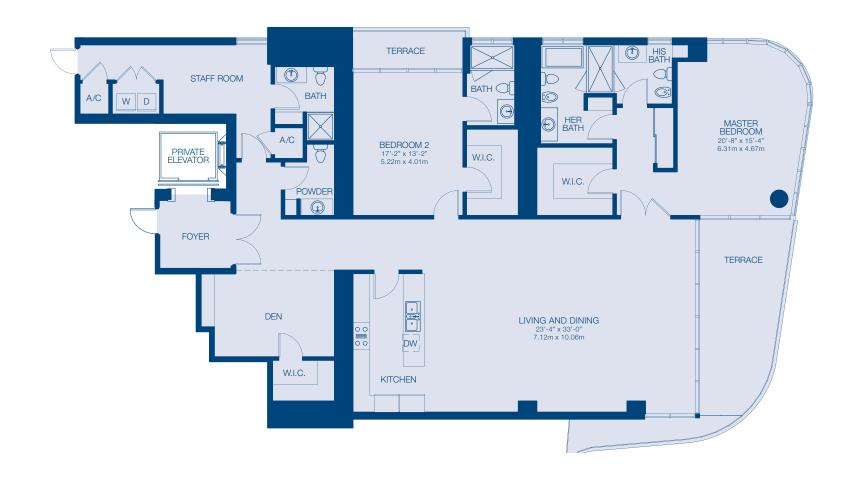

## Residence D

#### 3rd - 23rd Floor

#### 2 BEDROOMS + DEN / 4.5 BATHS

 RESIDENCE
 2,819 SqF
 261.89 M2

 TERRACE
 286 SqF
 26.57 M2

 TOTAL
 3,105 SqF
 288.46 M2