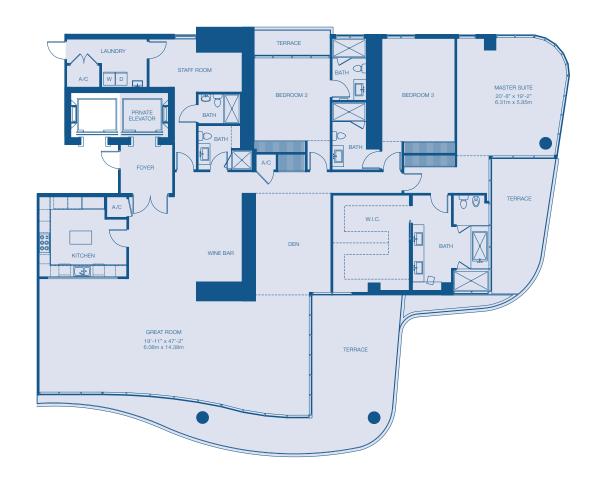

## Residence G

14th - 23rd Floor

#### 2 BEDROOMS + DEN / 3 BATHS

 RESIDENCE
 2,150 SqF
 199.74 M2

 TERRACE
 278 SqF
 25.83 M2

 TOTAL
 2,428 SqF
 225.57 M2