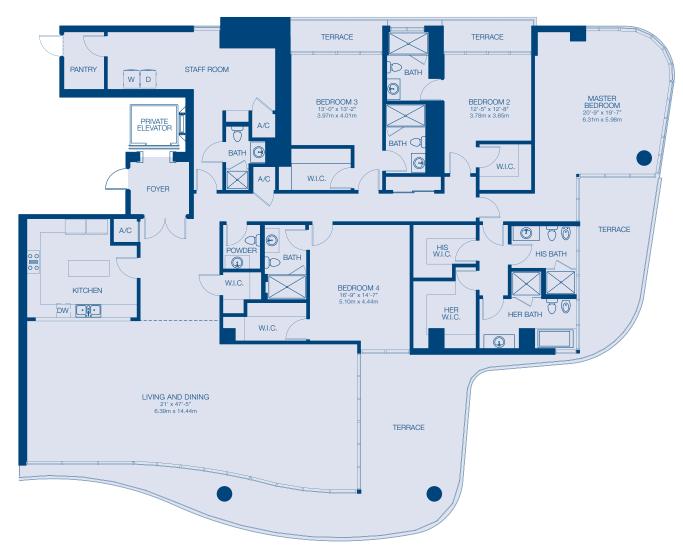

## Penthouse Villa

#### 32nd Floor

#### 4 BEDROOMS + DEN / 5 BATHS / 2 HALF BATHS

 RESIDENCE
 9,050 SqF
 840.80 M2

 TERRACE
 4,523 SqF
 420.20 M2

 TOTAL
 13,573 SqF
 1,261.00 M2