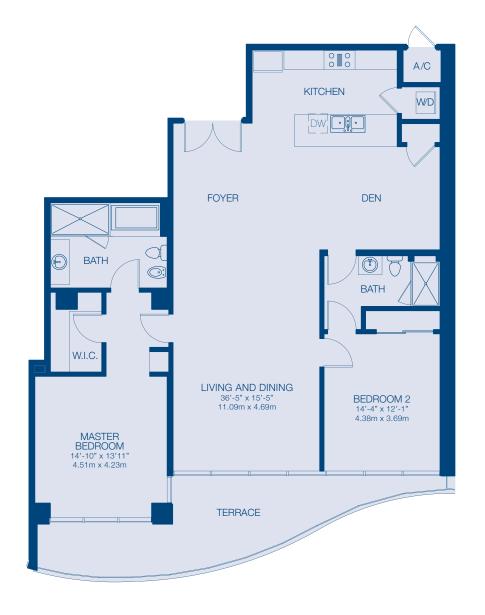

## Residence D

#### 3rd - 23rd Floor

#### 2 BEDROOMS + DEN / 4.5 BATHS

 RESIDENCE
 2,819 SqF
 261.89 M2

 TERRACE
 286 SqF
 26.57 M2

 TOTAL
 3,105 SqF
 288.46 M2