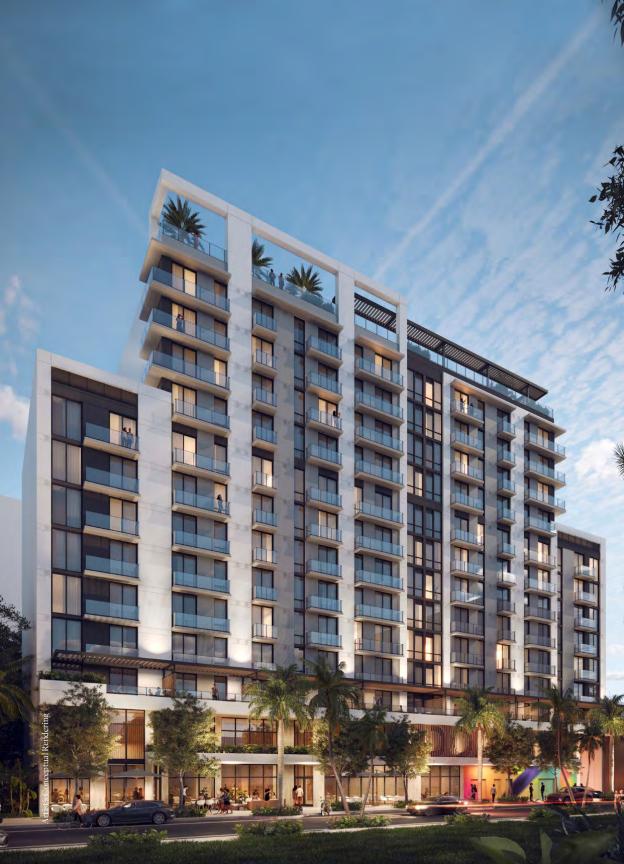

#### FLATS

Welcome to Domus FLATS (Flexible Apartments for Temporary Stays) designed to fit your life—offering the comforts of home with the service, security and consistency of a hotel in a local, fun, and fully connected setting. The FLATS feature all the essentials in excellent taste, and all the amenities that matter.

#### **Building Features**

- 171 fully furnished FLATS
- 12-story building
- Studio, one- and two-bedroom FLATS from 330 to 975 sf.
- 9+ ft. ceilings
- Wind impact-resistant windows
- Double-height lobby with floorto-ceiling windows
- Ample co-working space
- Surround-sound speakers with ambient music
- Pet friendly
- Art programming highlighting local and emerging artists

# FLATS Features

- Delivered fully finished with hard flooring throughout
- Private balcony in all FLATS
- Keyless entry smart lock system
- Sophisticated kitchenette equipped with premium appliances
- Oversized TV with premium sound system
- Modern fixtures
- Quartz countertops
- Washer and dryer