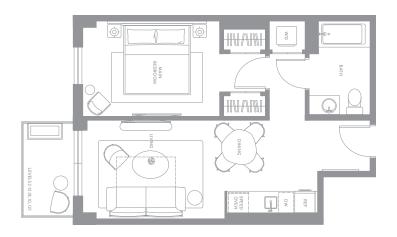

# SAMPLE FLOOR PLANS

#### East Unit D

1 BEDROOM 1 BATHROOM

LINES 08, 10, 12 FLOORS 02 TO 12

# INTERIOR

576 sf | 54 m<sup>2</sup>

# EXTERIOR

 $57\,sf\mid 5\,m^{\scriptscriptstyle 2}$ 

#### TOTAL

633 sf | 59 m<sup>2</sup>