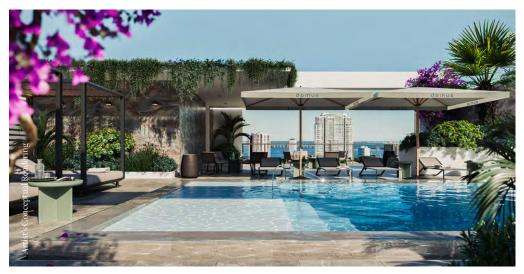

#### **Amenities**

- 4,200+ sq. ft. lobby and gathering space
- Café featuring a barista and baked goods
- Wine and beer bar with covered terrace
- Market offering gourmet fare
- Lush garden lounge
- Gym with state-of-the-art equipment
- Steam room
- Rooftop pool deck
- Cabanas with daybeds
- Hot tub
- Domus bike share

Pool Deck

The Peacock Room