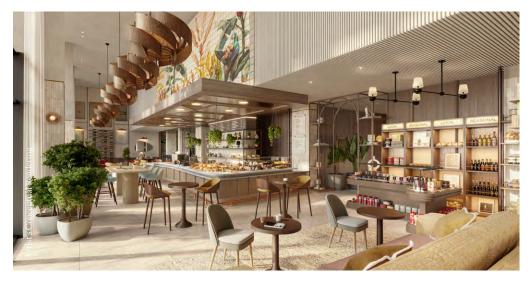

#### **Amenities**

- 4,200+ sq. ft. lobby and gathering space
- Café featuring a barista and baked goods
- Wine and beer bar with covered terrace
- Market offering gourmet fare
- Lush garden lounge
- Gym with state-of-the-art equipment
- Steam room
- Rooftop pool deck
- Cabanas with daybeds
- Hot tub
- Domus bike share

#### All the amenities that matter

Over 4,200 square feet of gathering space, co-working areas, garden lounge, wine and beer bar, café and bakery, gourmet market, open to residents and locals alike, where something is always going on. Catch-ups. Work lunches. Meetings and meet-ups. First dates and coffee dates. It's a local find, a regular destination and an effortless new way of life.