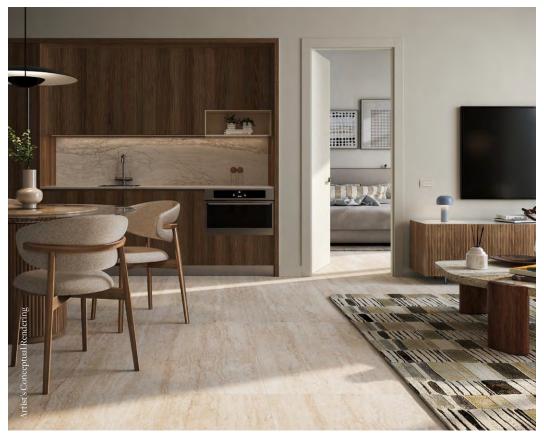

# FLATS Features

- Delivered fully finished with hard flooring throughout
- Private balcony in all FLATS
- Keyless entry smart lock system
- Sophisticated kitchenette equipped with premium appliances
- Oversized TV with premium sound system
- Modern fixtures
- Quartz countertops
- Washer and dryer

Living Room