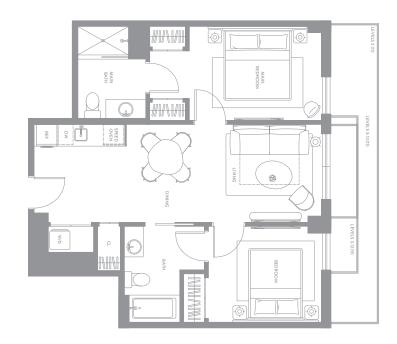

# SAMPLE FLOOR PLANS

#### West Unit B

2 BEDROOMS 2 BATHROOMS

LINES 09 & 11 FLOORS 02 TO 12

#### INTERIOR

 $802\,sf \mid 75\,m^2 \\ 799\,sf \mid 74\,m^2$ 

#### EXTERIOR

51 sf | 5 m<sup>2</sup> 38 sf | 4 m<sup>2</sup>

#### TOTAL

 $\begin{array}{c|c} 853\,sf & 80\,m^{_2} \\ 837\,sf & 78\,m^{_2} \end{array}$ 