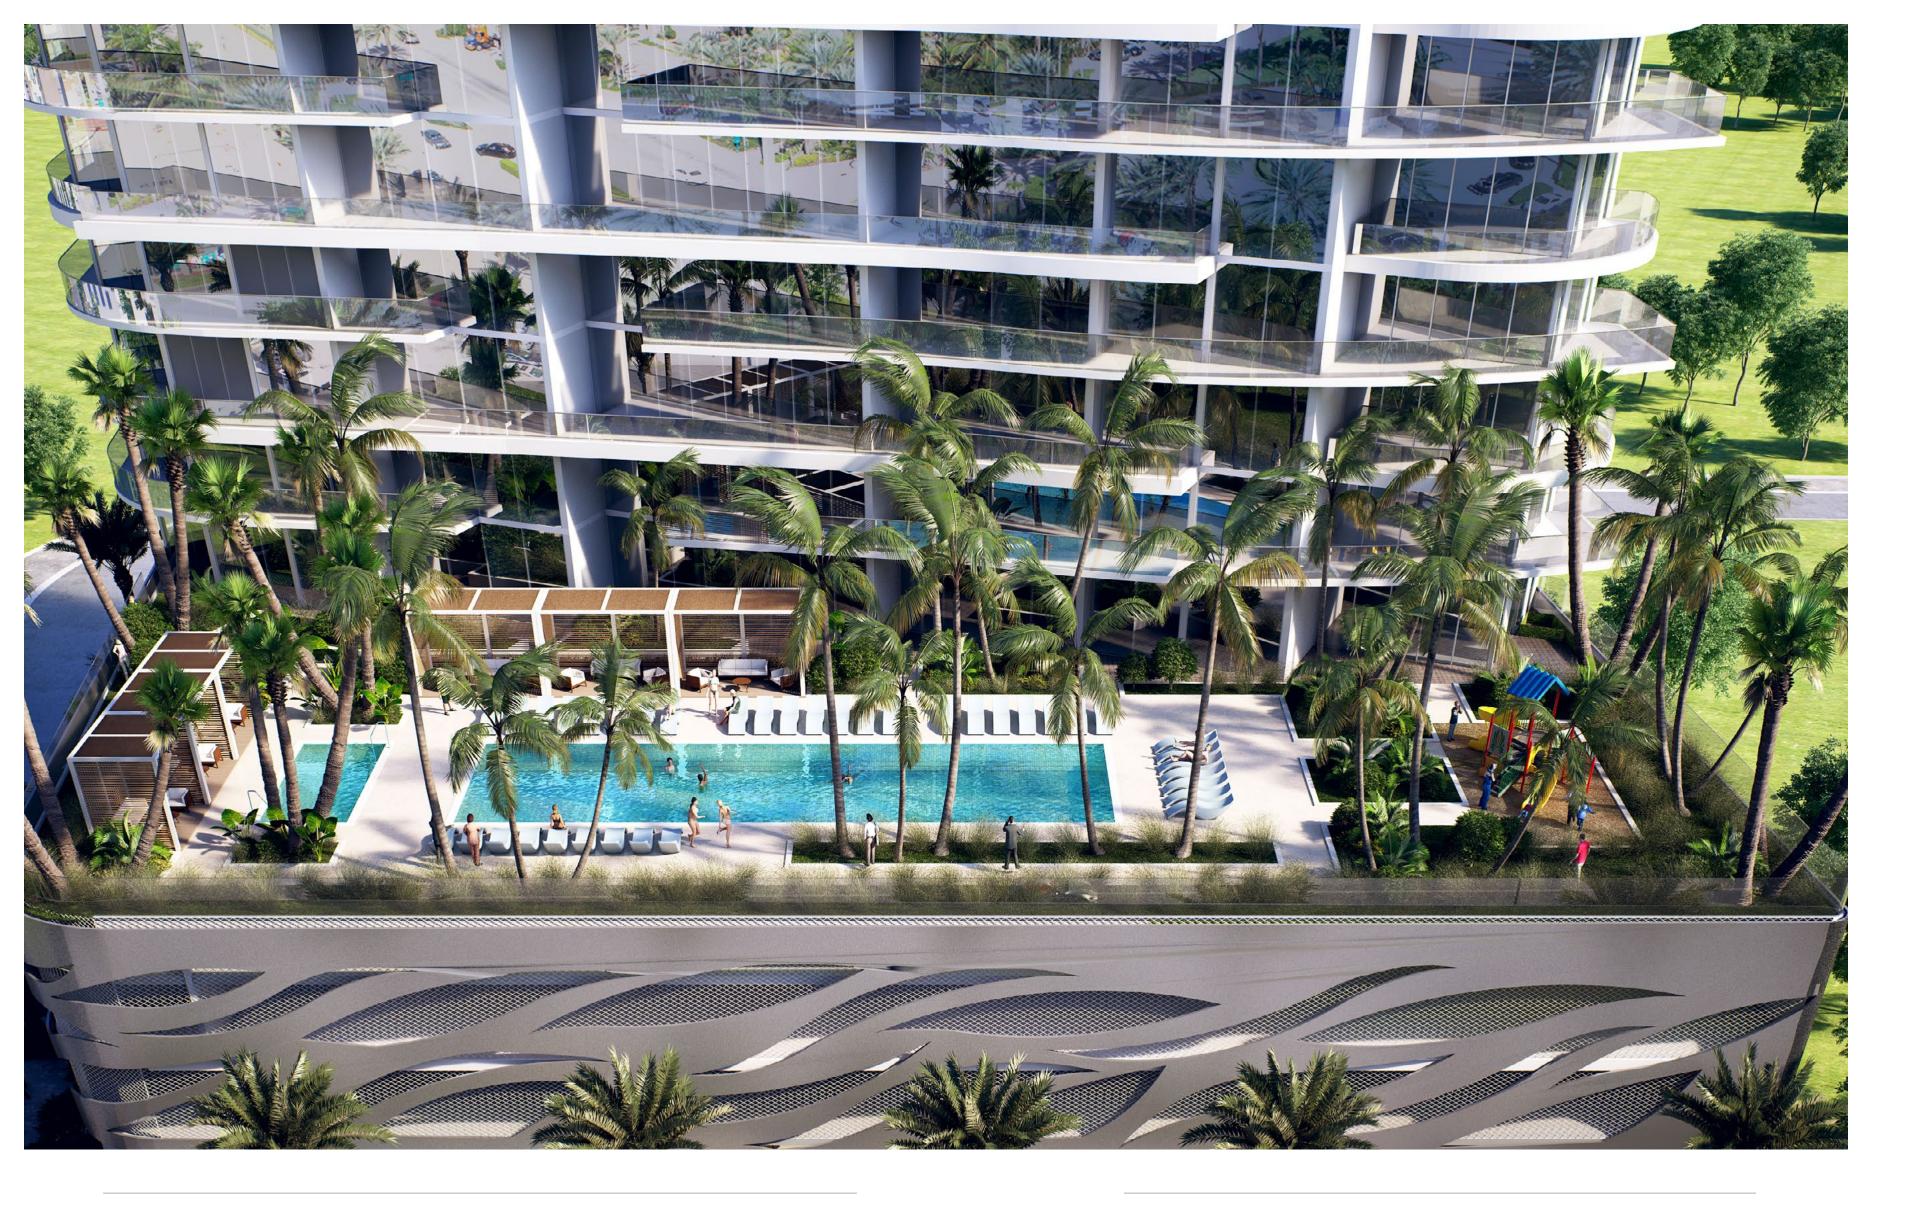

### YOUR PRIVATE ESCAPE

12

AMENITIES

A urora proudly presents one of the finest private outdoor recreational and relaxation settings in Sunny Isles Beach. Enhanced by the lush environment devised by Nielsen Landscape Architects, this setting includes a half-Olympic length pool and a seductive Sun Lounge area, as well as more private zones for communing with family and friends.