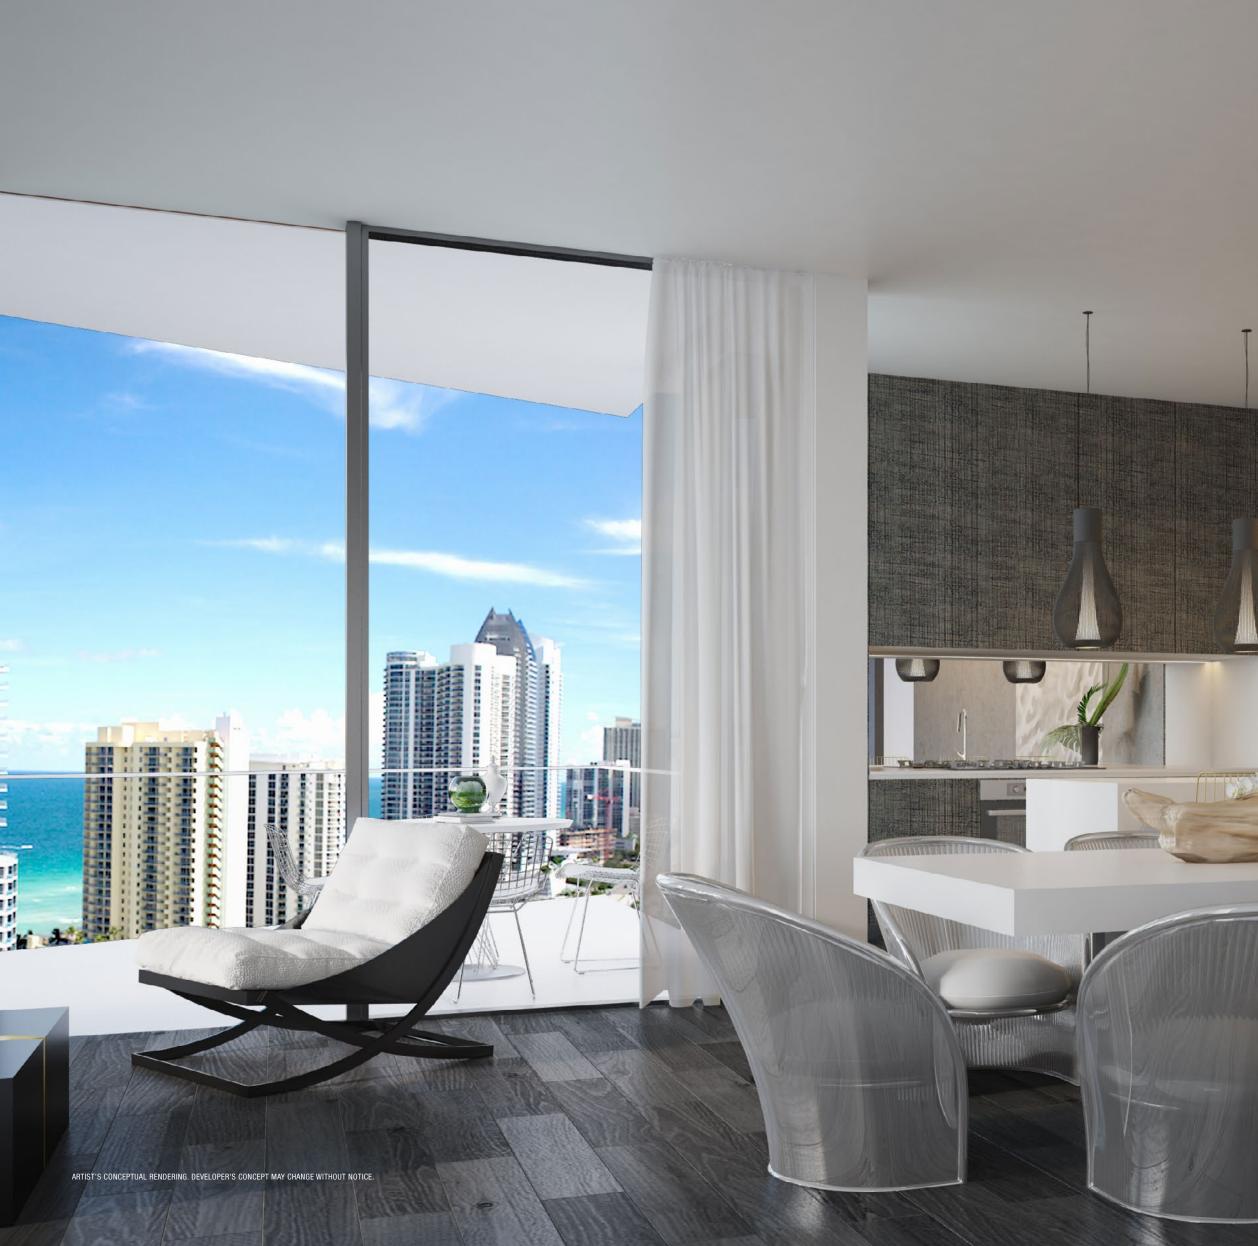

#### OPEN-CONCEPT ELEGANCE

F loor-to-ceiling windows bathe interior spaces in daylight, and afford access to gracefully curved private terraces, while the feeling of spaciousness is further accented by airy 10' ceilings. Luxurious lifestyle accouterments include private elevator entries and thoughtfully devised room layouts that maximize flow and provide access to spectacular views. This is open-concept living at its finest.

ARTIST'S CONCEPTUAL RENDERING. DEVELOPER'S CONCEPT MAY CHANGE WITHOUT NOTICE

GREAT ROOM

ANTER

Ц